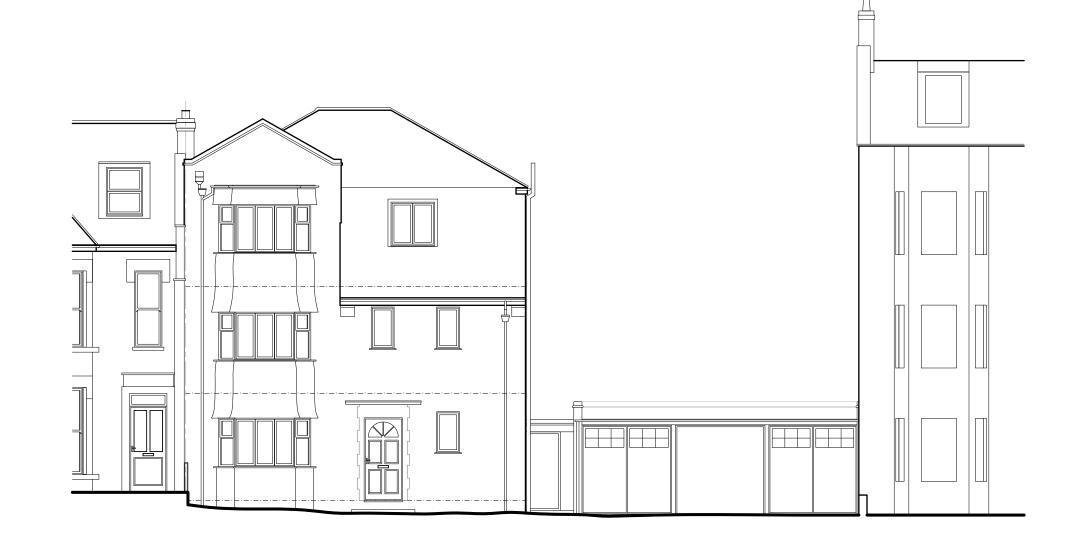

## Drawing:

| Title    | <b>Existing Front Elevation</b> |
|----------|---------------------------------|
| Scale    | 1:100@A3                        |
| Number   | HR13-PL-200                     |
| Revision | -                               |
| Date     | 06/01/2025                      |
| Stago    | Planning                        |

## Stage Planning Project Westcott Court, 13 Holmdale Road

London, NW6 1BH