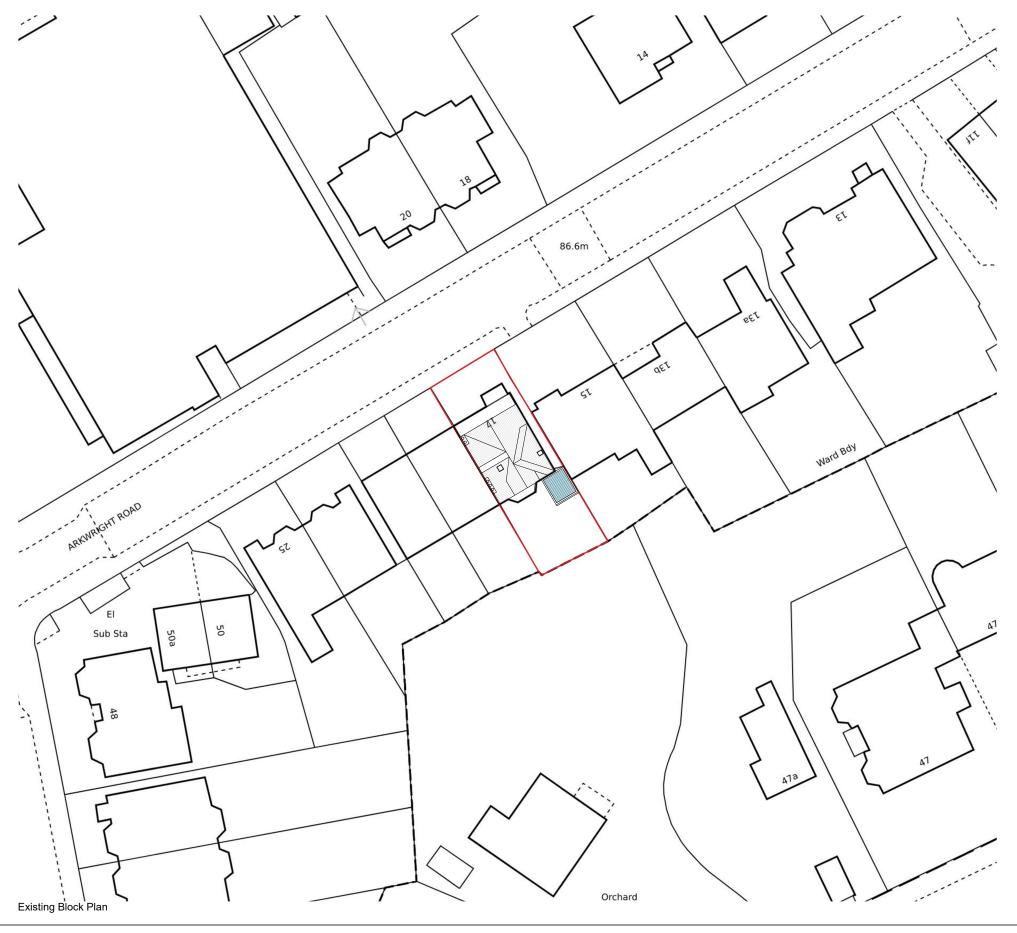

Block Plans are scaled from the Ordinance Survey

Location Maps. Please see the licence number for the Os

Maps in the Location Plans

Drawing Name
Existing Block Plan

Project Adress
17A Arkwright Road London NW3 6AA