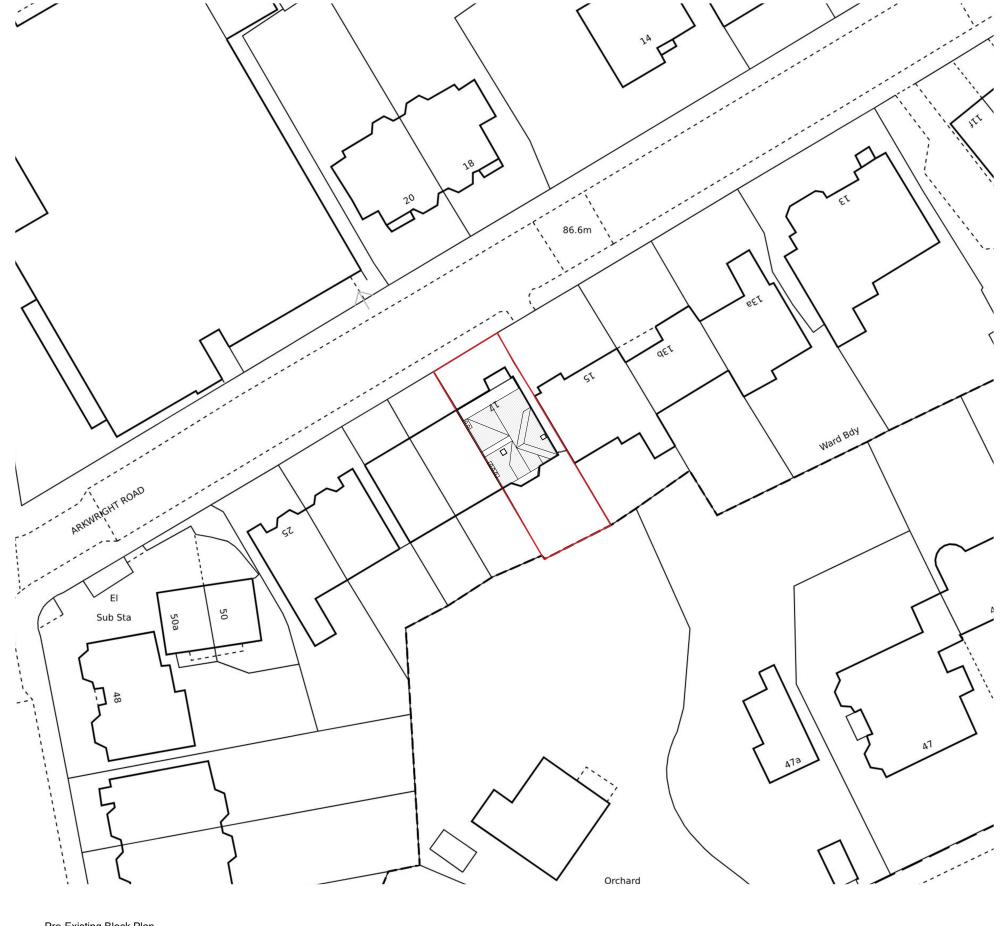

Pre-Existing Block Plan

Any dimensions shown should be checked on site and discrepancies reported to the Architect prior to construction. Designs are not coordinated with engineer projects.

Do not scale for construction purposes.

Block Plans are scaled from the Ordinance Survey
Location Maps. Please see the licence number for the Os
Maps in the Location Plans

Pre-Existing Block Plan

Project Adress
17A Arkwright Road London NW3 6AA

Drawing No.

17AArkwrightRoad\_ Pre-ExistingBlockPlan\_V1

08.01.2025

Planning By Design Ltd www.planning-by-design.co.uk hello@planning-by-design.co.uk