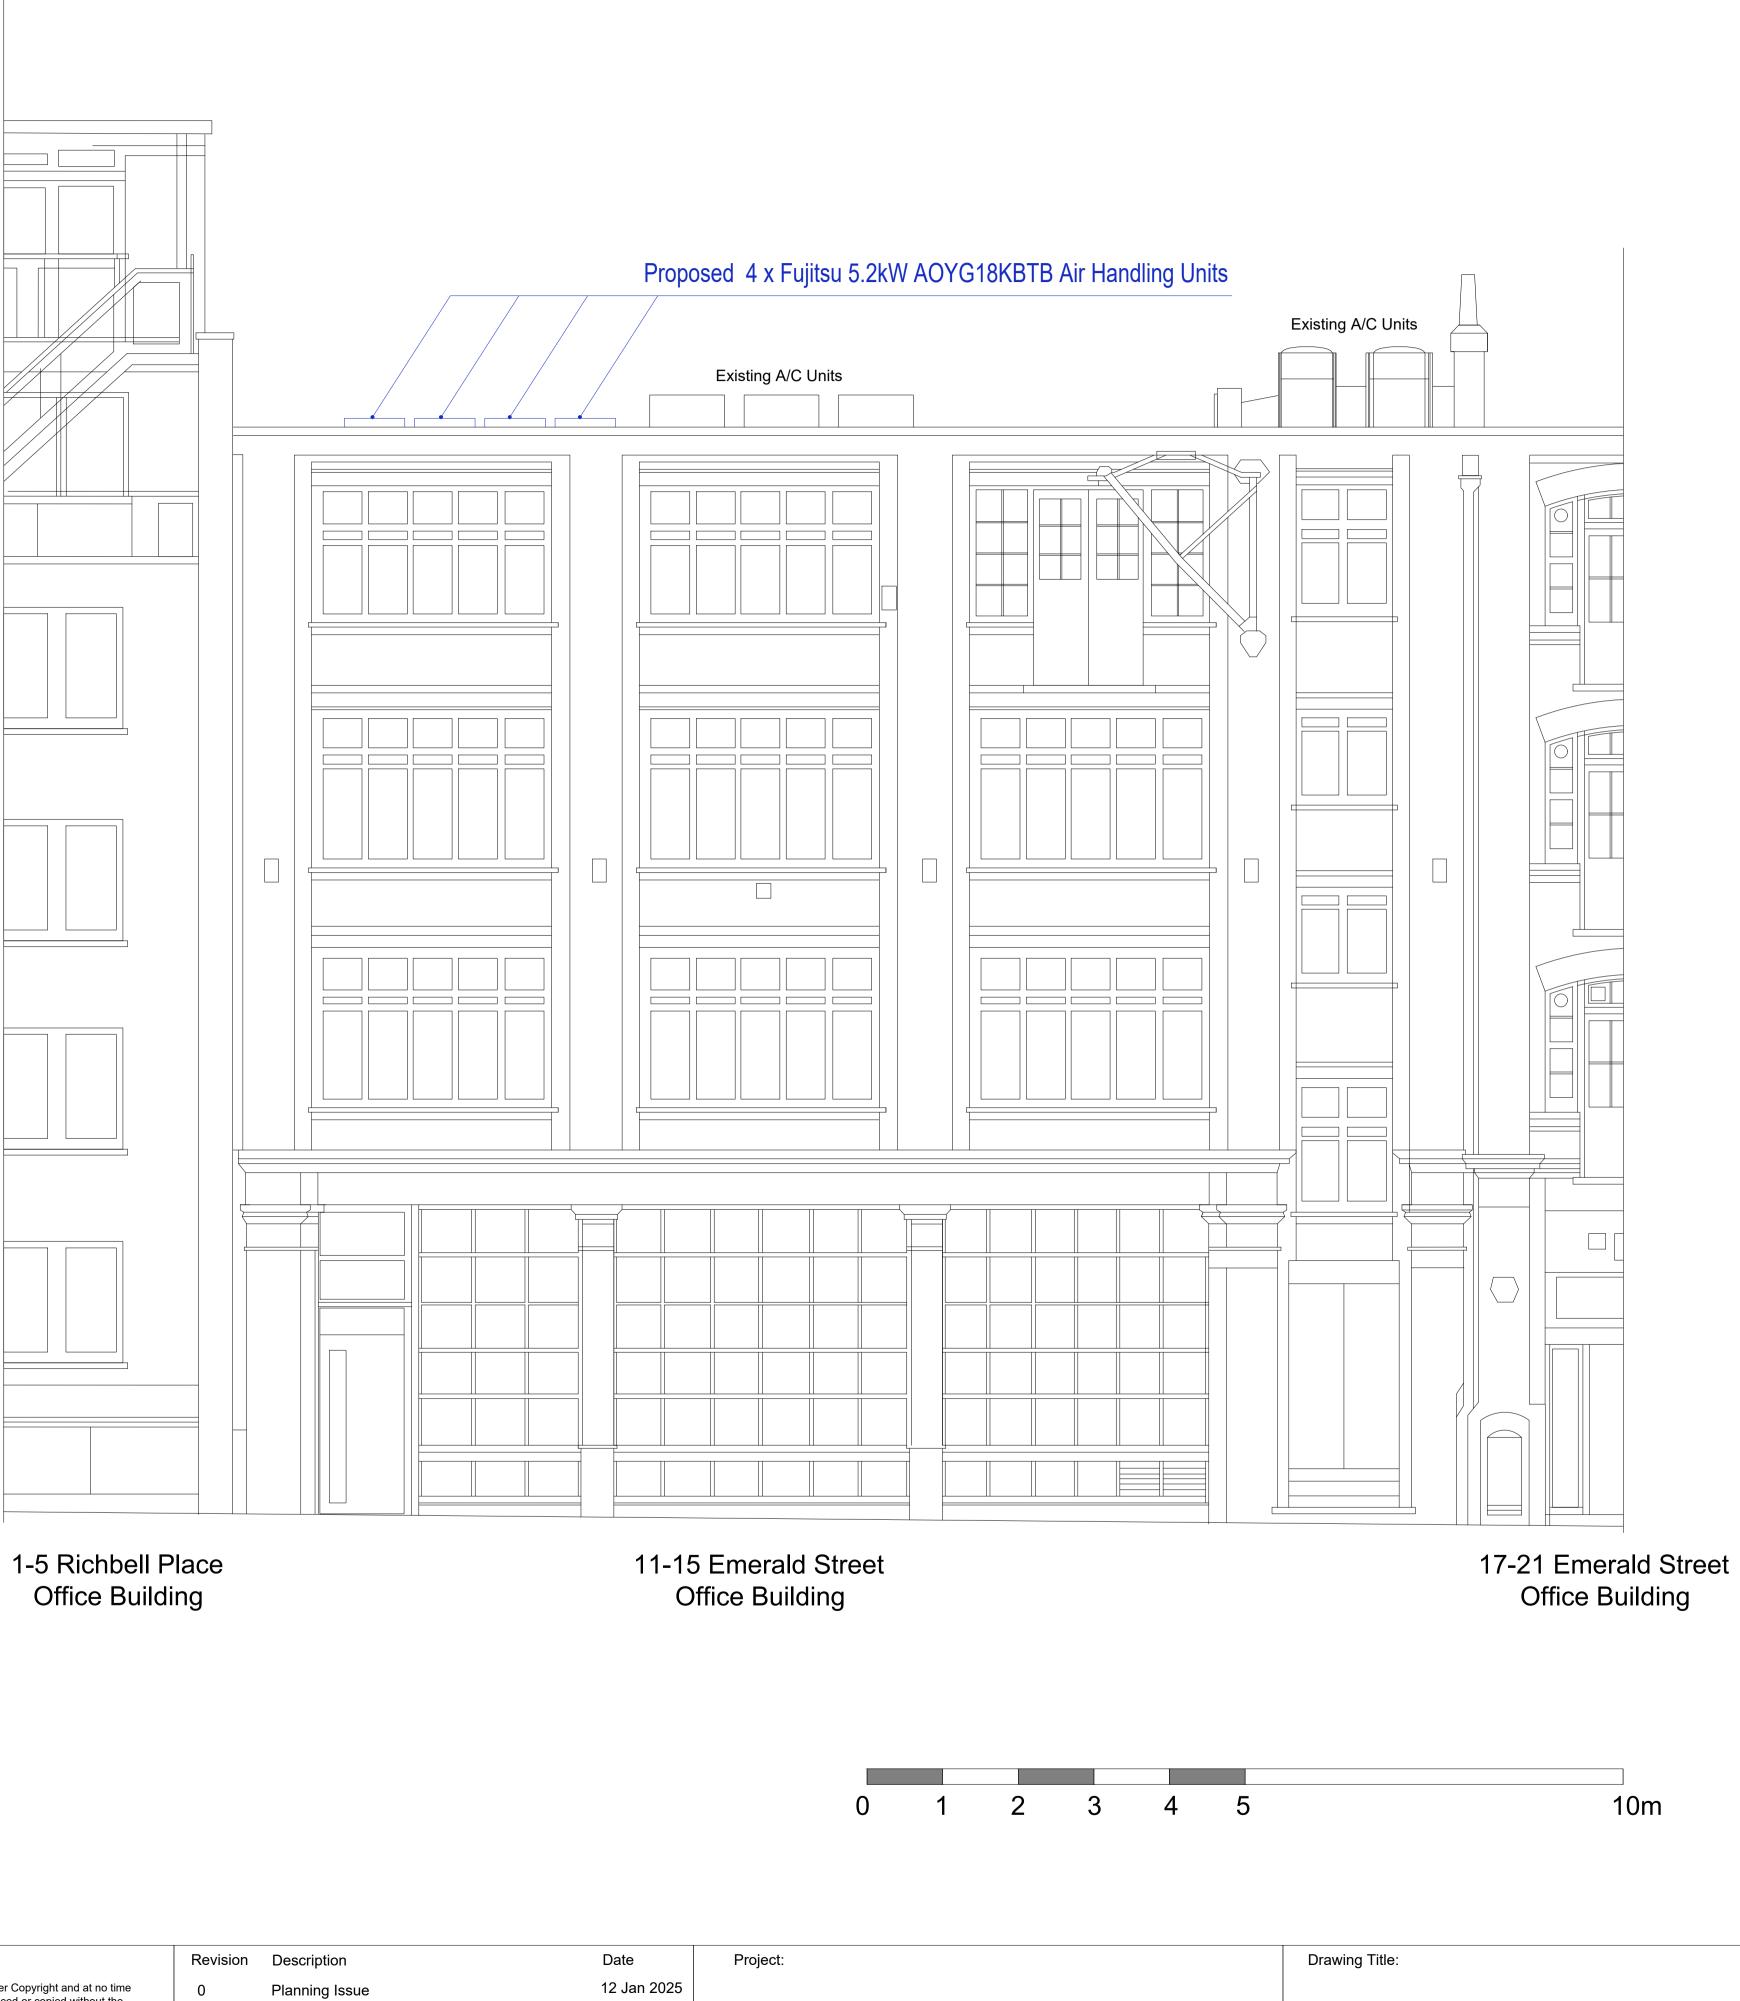

## 11-15 Emerald Street London WC1N 3QL

Proposed Front Elevation

|  | Scale:<br>1:50 @ A1<br>1:100 @ A3 | Drawn by:<br>AK | Project Stage:<br>PLANNING APPLICATION |
|--|-----------------------------------|-----------------|----------------------------------------|
|  | Date:                             | Checked by:     | Project: Drawing: Stage: Rev:          |
|  | 12 Jan 2025                       | GK              | 240616 - 202 - PA - 0                  |