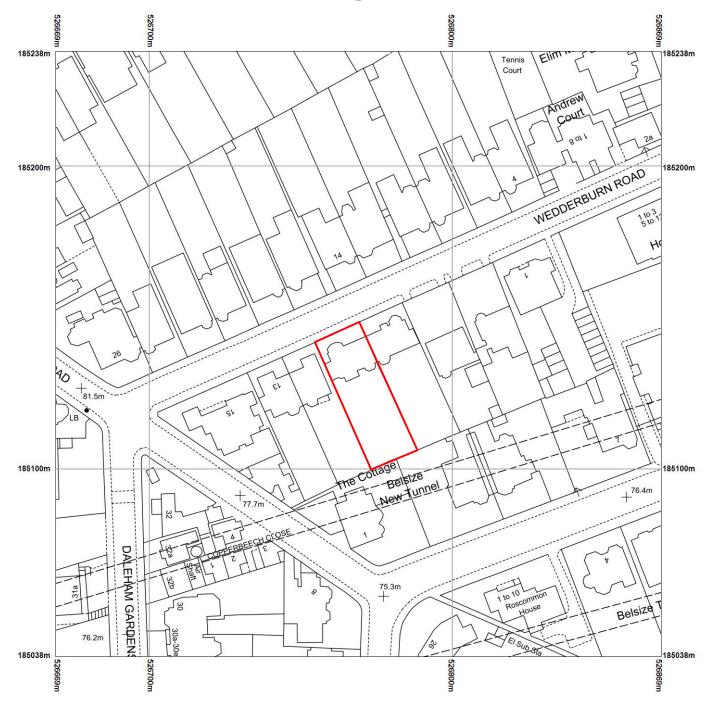

| 131<br>9 Wedderburn Road         | site address  9 Wedderburn Road  London  NW3 | Private Client                                                            | drawing title Location Plan |
|----------------------------------|----------------------------------------------|---------------------------------------------------------------------------|-----------------------------|
| drawing no. revison 131_001_PL01 | date 20.01.2025.                             | designed / drawn by 4H Architecture 07515772458 info@4harchitecture.co.uk | scale                       |