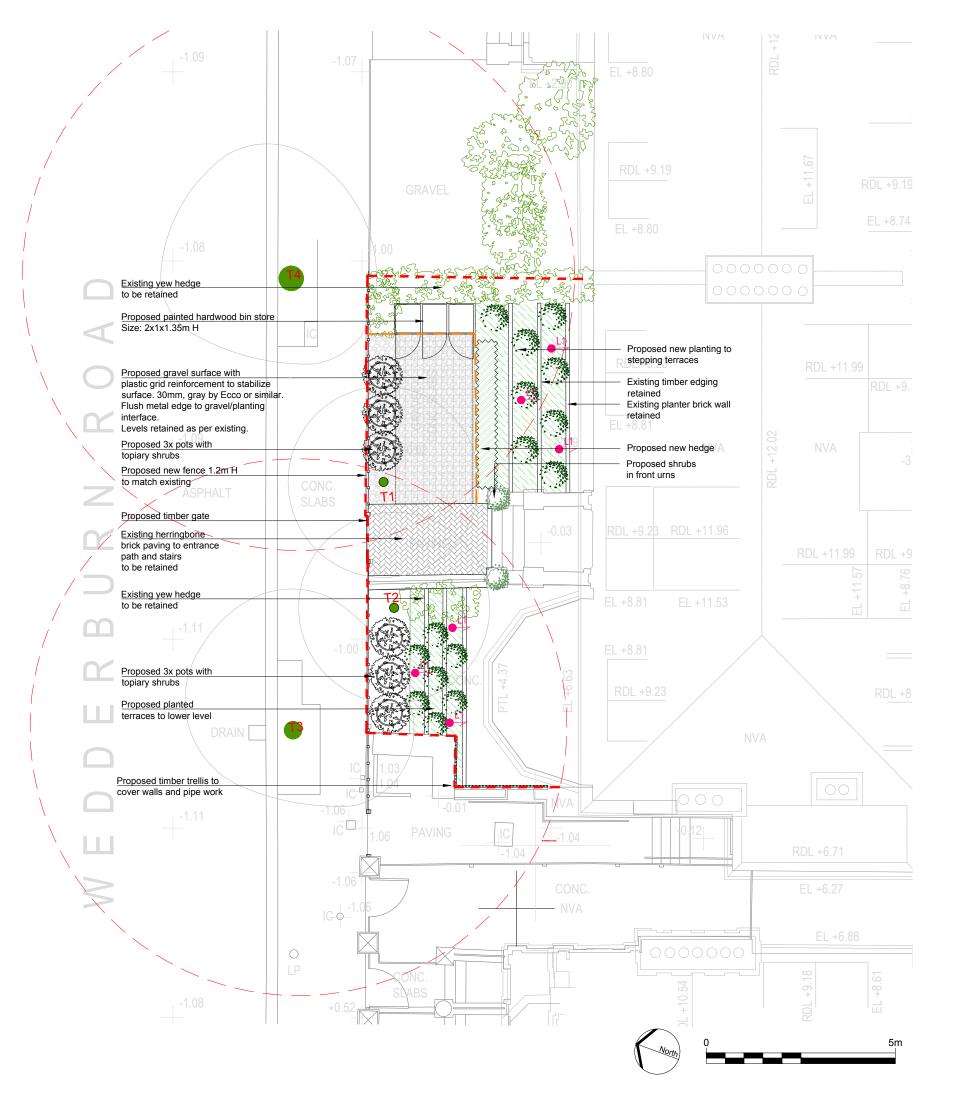

## LEGEND

--- Application Site Boundary

## HARDWORKS

Existing herringbone brick paving

Cotswald grey gravel 10 mm dia by Allgreen or similar. Plastic grid reinforcement to bin store pull out area. ECCO gravel grid, 30mm, gray by Ecco Products or similar

Proposed timber trellis to cover basement wall

Flush metal edging to gravel/planting interface. EverEdge Titan or similar; Size: 2.5mm x 100mm; haunched

Proposed Timber Ferruse to match existing. 1200mm height approx. Proposed Timber Fence

## SOFTWORKS

Proposed mixed shrub and perennial planting

Existing tree

Proposed feature shrub planting

## LIGHTING AND UTILITIES

Twiggy spike, Aged Brass, 6 no

FOR PLANNING FOR PLANNING FOR APPROVAL FOR APPROVAL 09/01/2025 23/12/2024 28/11/2024 14/11/2024 REV. DESCRIPTION

DRAWN: VΖ DATE: 28/11/2024 SCALE@A3: 1:100