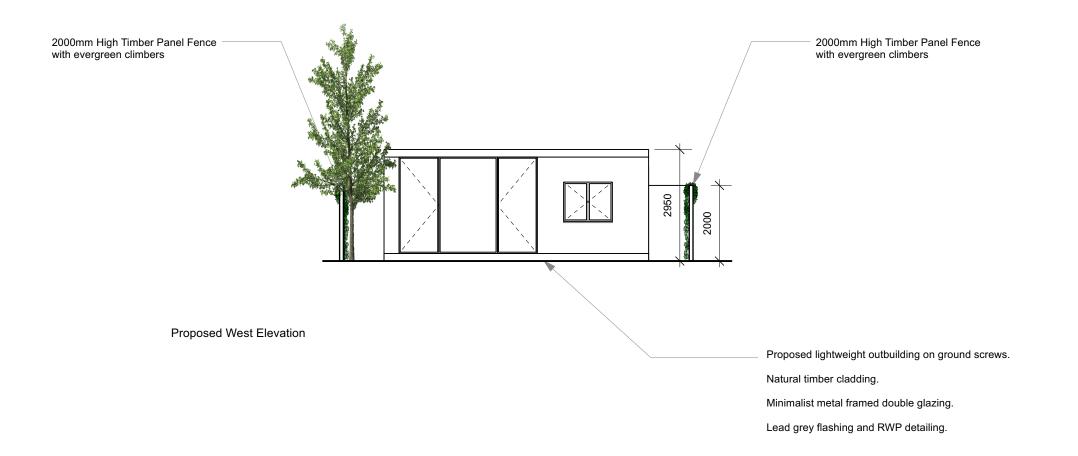

Phone UK: +44 7979941113 Phone DK: +45 41119158 Email: info@BrobyDNA.com Project Title: 15 Crediton Hill

Date: 11/05/2023

Detail: Proposed West Elevation

Drawing No.: CH\_PP\_GE\_West\_RevB\_A6

Issue/Revision: 01/Rev B

CAD File:

Drawn By: MXB

Scale: 1:100 @ A3