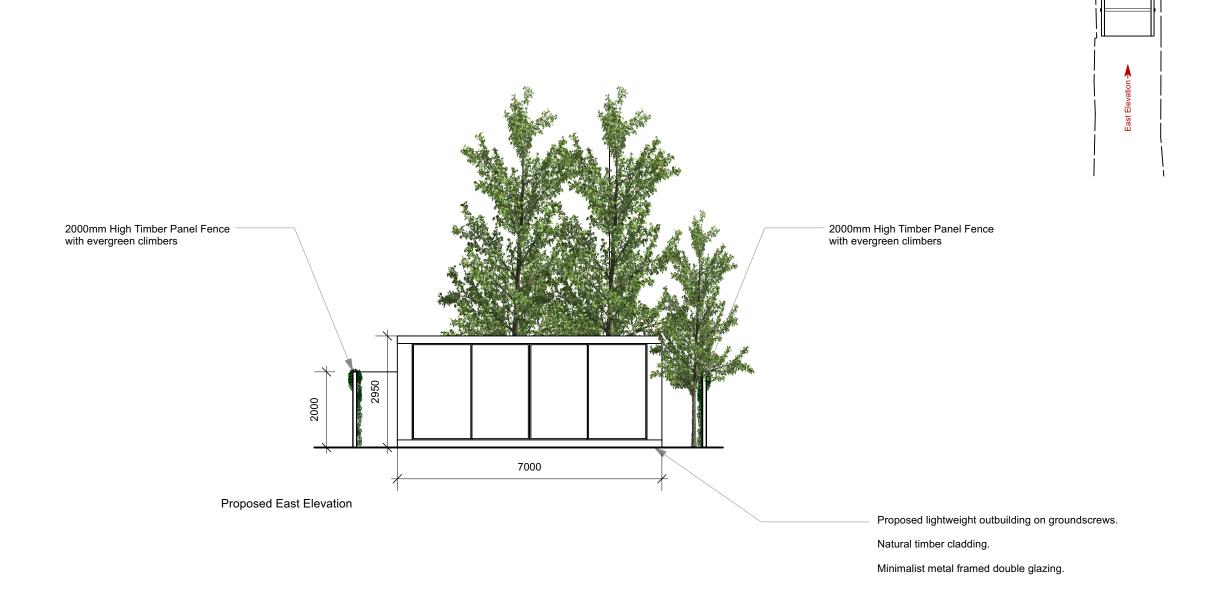

[BrobyDNA]

Phone UK: +44 7979941113 Phone DK: +45 41119158 Email: info@BrobyDNA.com Project Title: 15 Crediton Hill

11/05/2023 Date:

Detail: Proposed East Elevation

Drawing No.: CH\_PP\_GE\_East\_RevB\_A6

Issue/Revision: 01/Rev B

CAD File:

Drawn By: MXB

Scale: 1:100 @ A3