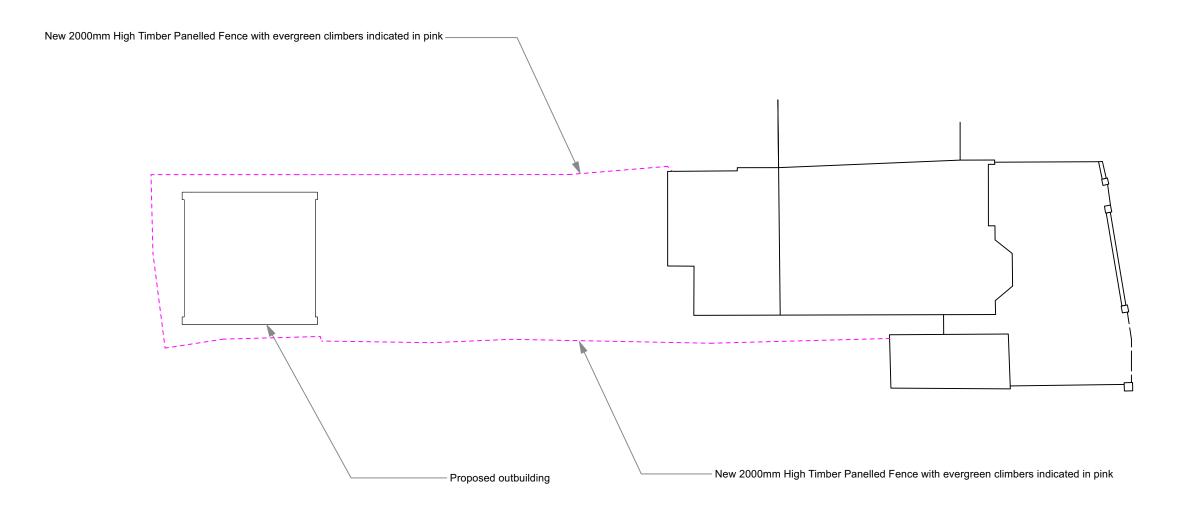

CAD File:

Drawn By: MXB

Scale: 1:200 @ A3

[BrobyDNA]

Phone UK: +44 7979941113 Phone DK: +45 41119158 Email: info@BrobyDNA.com Project Title: 15 Crediton Hill

Date: 11/05/2023

Detail: Proposed Site Layout Plan

Drawing No.: CH\_PP\_SLP\_RevB\_A6

Issue/Revision: 01/Rev B

CAD File:

Drawn By: MXB

Scale: 1:200 @ A3

[BrobyDNA]

Phone UK: +44 7979941113 Phone DK: +45 41119158 Email: info@BrobyDNA.com Project Title: 15 Crediton Hill