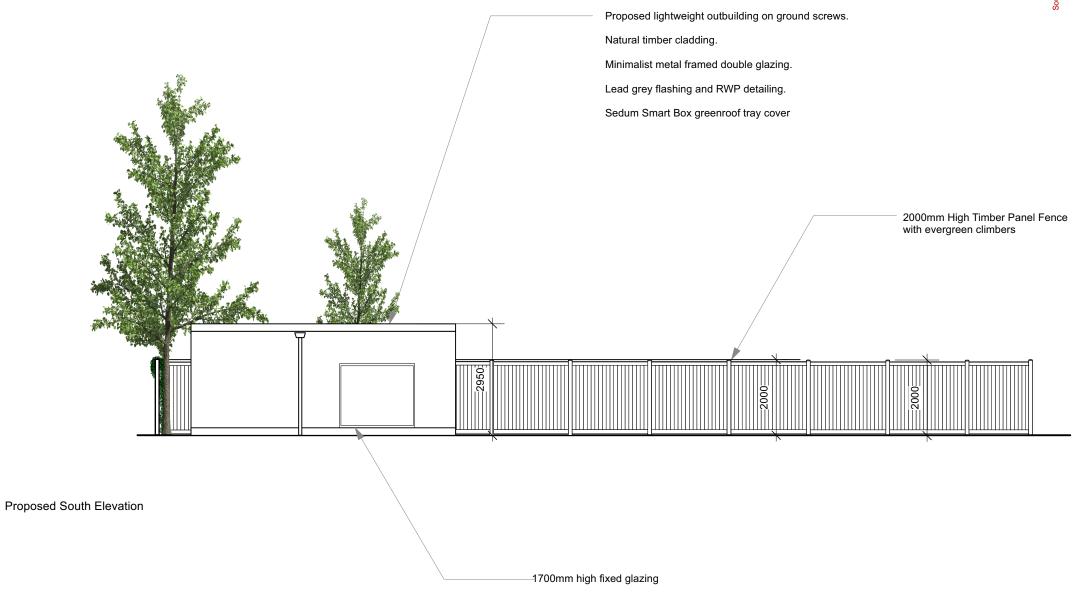

Date: 14/07/2023

Detail: Proposed South Elevation

Drawing No.: CH\_PP\_GE\_South\_RevC\_A4

Issue/Revision: 01/Rev C

CAD File:

Drawn By: MXB

Scale: 1:100 @ A3

[BrobyDNA]