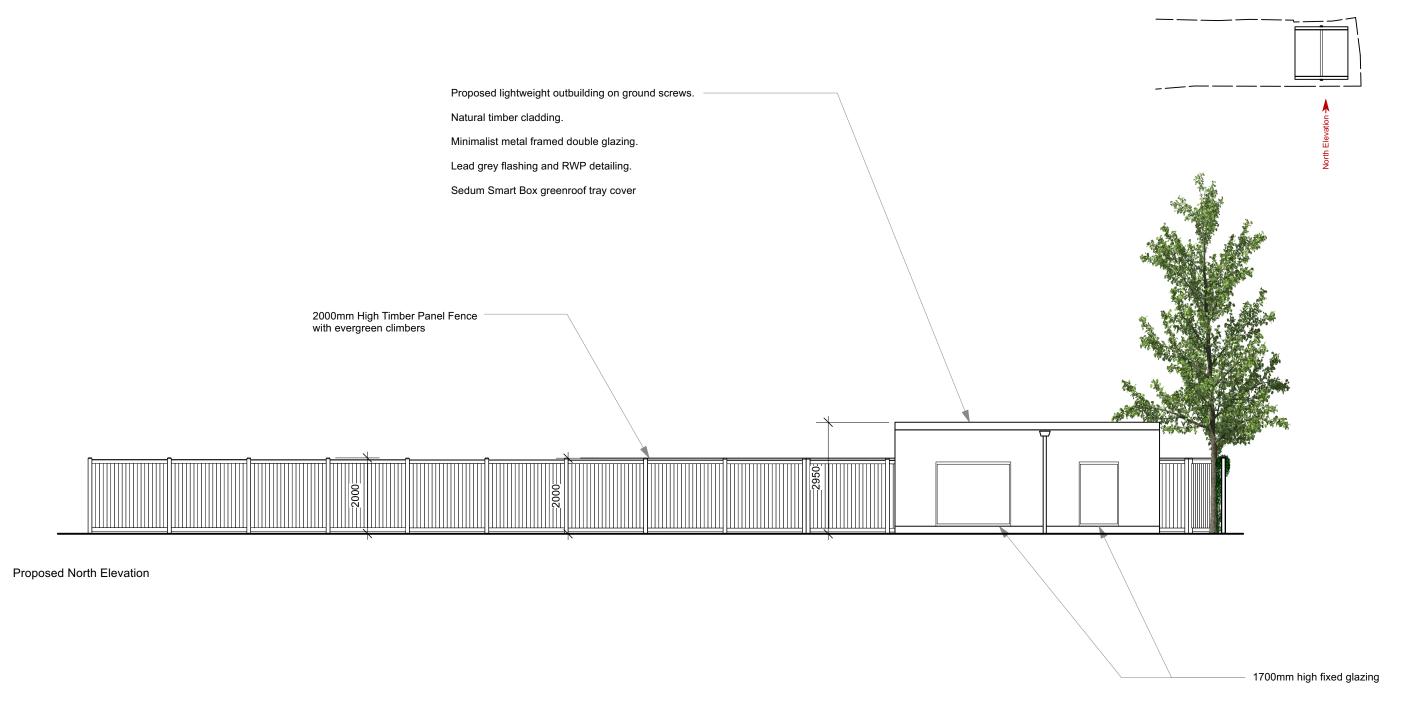

Project Title: 15 Crediton Hill

Date: 10/07/2023

Detail: Proposed North Elevation

Drawing No.: CH\_PP\_GE\_North\_RevC\_A4

Issue/Revision: 01/Rev C

CAD File:

Drawn By: MXB

Scale: 1:100 @ A3