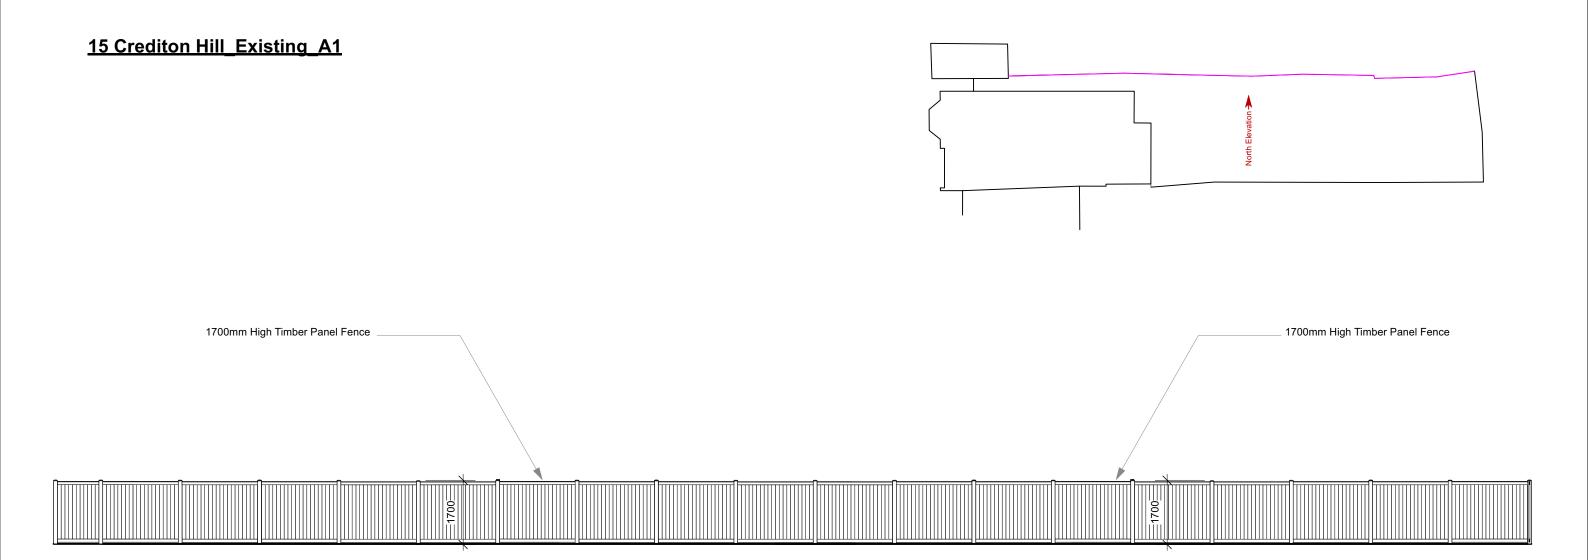

Issue/Revision: 01/Rev C

CAD File:

Drawn By: MXB

Scale: 1:100 @ A3

**Existing North Elevation** 

Phone UK: +44 7979941113 Phone DK: +45 41119158 Email: info@BrobyDNA.com

Project Title: 15 Crediton Hill

03/10/2022 Date:

Detail: **Existing North Elevation** 

Drawing No.: CH\_EX\_GE\_North\_RevB\_A1

Issue/Revision: 01/Rev B

CAD File:

Drawn By: MXB

Scale: 1:100 @ A3

[BrobyDNA]

Phone UK: +44 7979941113
Phone DK: +45 41119158
Email: info@BrobyDNA com