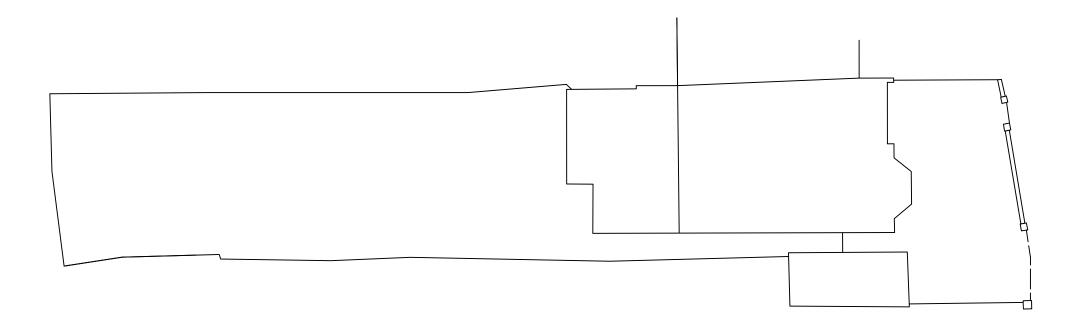

CAD File:

Drawn By: MXB

Scale: 1:200 @ A3

[BrobyDNA]

Phone UK: +44 7979941113 Phone DK: +45 41119158 Email: info@BrobyDNA.com Project Title: 15 Crediton Hill

Date: 11/05/2023

Detail: Proposed Site Layout Plan

Drawing No.: CH\_PP\_SLP\_RevB\_A6

Issue/Revision: 01/Rev B

CAD File:

Drawn By: MXB

Scale: 1:200 @ A3

[BrobyDNA]

Phone UK: +44 7979941113 Phone DK: +45 41119158 Email: info@BrobyDNA.com Project Title: 15 Crediton Hill