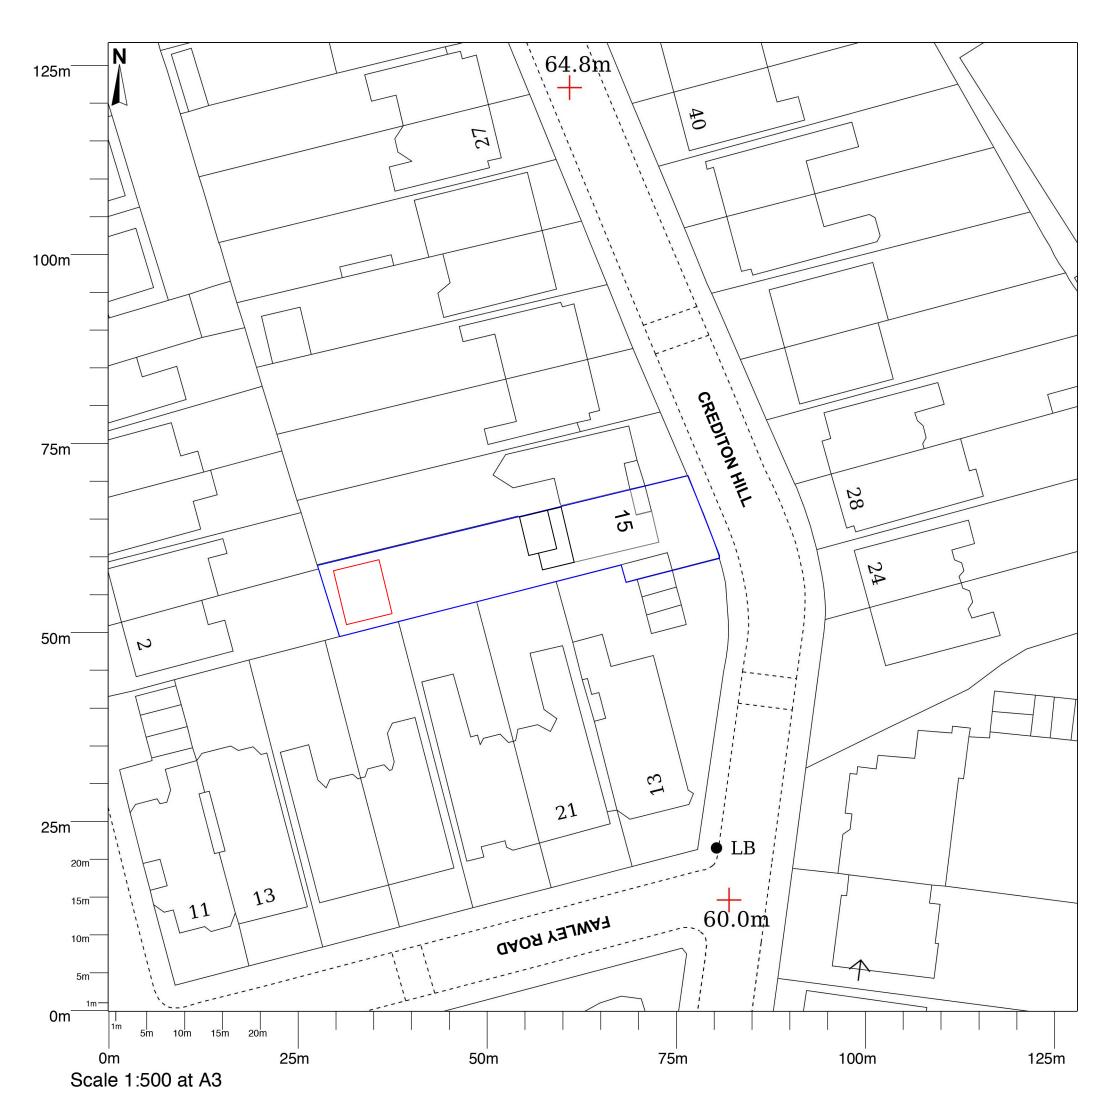

Phone UK: +44 7979941113 Phone DK: +45 41119158 Email: info@BrobyDNA.com Project Title: 15 Crediton Hill

Date: 11/05/2023

Detail: Existing Site Layout Plan

Drawing No.: CH\_EX\_SLP\_RevB\_A6

Issue/Revision: 01/Rev B

CAD File:

Drawn By: MXB

Scale: 1:200 @ A3

[BrobyDNA]

Phone UK: +44 7979941113 Phone DK: +45 41119158 Email: info@BrobyDNA.com Project Title: 15 Crediton Hill

Date: 11/05/2023

Detail: Proposed Site Layout Plan