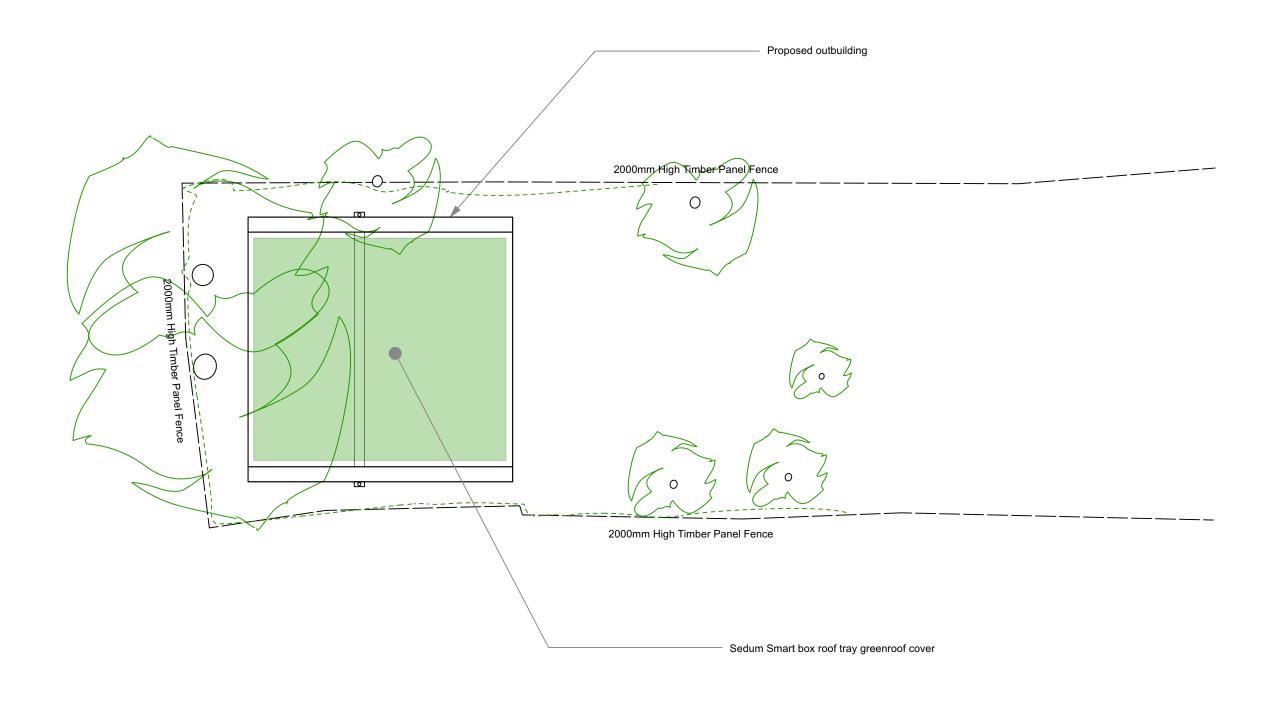

CAD File:

Drawn By: MXB

Scale: 1:200 @ A3

[BrobyDNA]

Phone UK: +44 7979941113 Phone DK: +45 41119158 Email: info@BrobyDNA.com Project Title: 15 Crediton Hill

Date: 11/05/2023

Detail: Proposed Site Layout Plan

Drawing No.: CH\_PP\_SLP\_RevB\_A6

Issue/Revision: 01/Rev B

CAD File:

Drawn By: MXB

Scale: 1:200 @ A3

[BrobyDNA]

Phone UK: +44 7979941113 Phone DK: +45 41119158 Email: info@BrobyDNA.com Project Title: 15 Crediton Hill