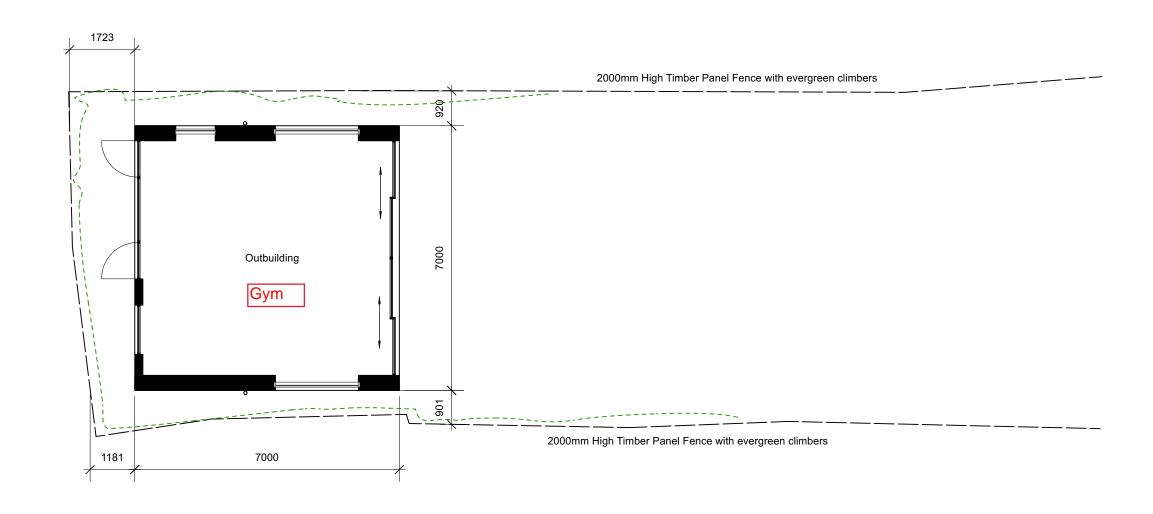

Phone UK: +44 7979941113 Phone DK: +45 41119158 Email: info@BrobyDNA.com Project Title: 15 Crediton Hill

Date: 11/05/2023

Detail: Existing Site Layout Plan

Drawing No.: CH\_EX\_SLP\_RevB\_A6

Issue/Revision: 01/Rev B

CAD File:

Drawn By: MXB

Scale: 1:200 @ A3

[BrobyDNA]

Phone UK: +44 7979941113 Phone DK: +45 41119158 Email: info@BrobyDNA.com Project Title: 15 Crediton Hill

Date: 11/05/2023

Detail: Proposed Site Layout Plan