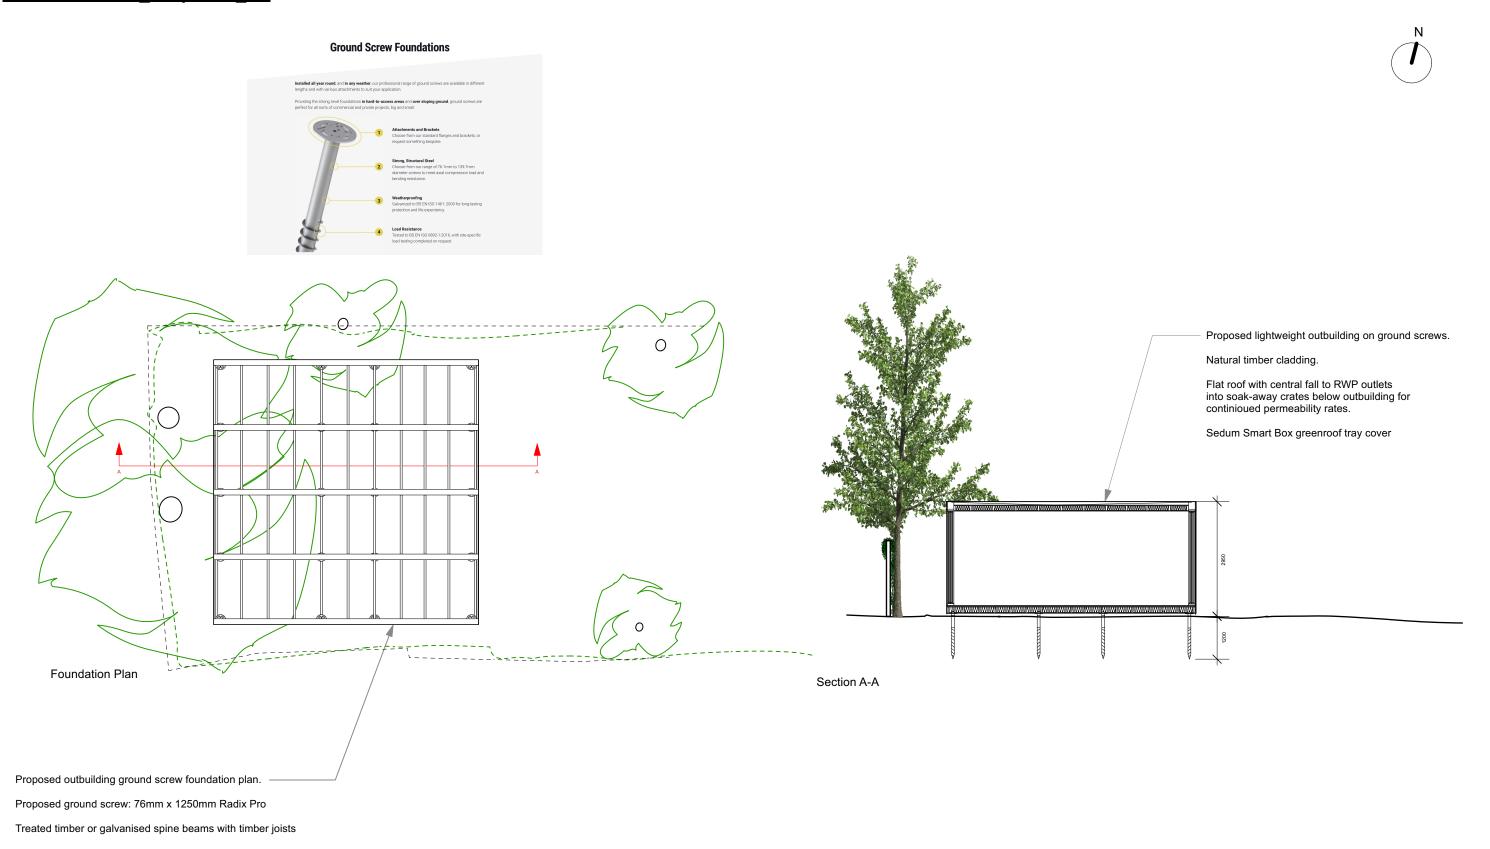

CAD File:

Drawn By: MXB

Scale: 1:100 @ A3

Phone UK: +44 7979941113 Phone DK: +45 41119158 Email: info@BrobyDNA.com Project Title: 15 Crediton Hill

Date: 14/07/2023

Detail: Proposed Foundation Plan

Drawing No.: CH\_PP\_FP\_RevC\_A4

Issue/Revision: 01/Rev C

CAD File:

Drawn By: MXB

Scale: 1:100 @ A3

**Existing North Elevation** 

Phone UK: +44 7979941113 Phone DK: +45 41119158 Email: info@BrobyDNA.com

Project Title: 15 Crediton Hill

03/10/2022 Date: