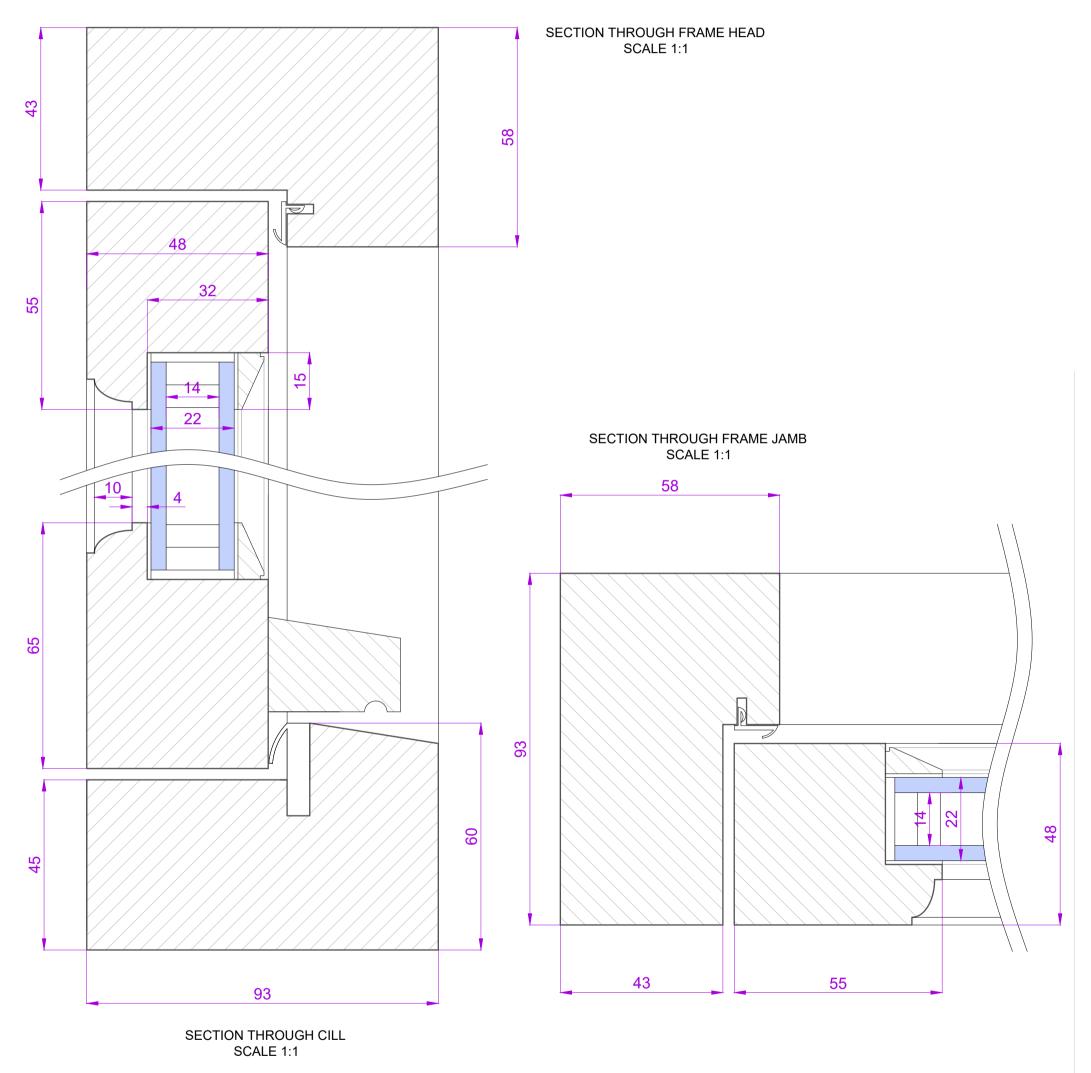

Two Frognal Gardens - Proposed Casement window type - Section

Scale: 1/1

Two Frognal Gardens - Proposed Casement window type - Plan

Scale: 1/1

P1 Planning issue PLANNING The copyright of this schedule / drawing remains with the Architect. No part of this schedule / drawing may be reproduced in any form or by any means without the written permission of Greenway Architects.

250110

project: 2 Frognal Gardens

drawing title: Typical Casement Window Detail - Proposed

drawing no: 2FG - DET - 002

date: Jan 2025

scale:

// @A1

// @A3