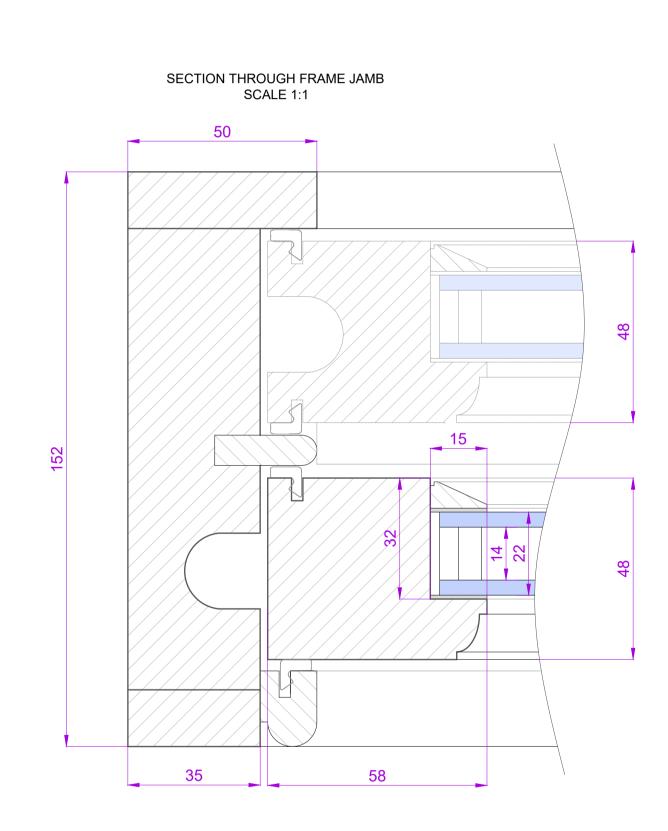

01 Two Frognal Gardens - Proposed sash window type - Section Scale: 1/1

| No.                                                                                                                                                                                                                   | Revision       |        | Date             |
|-----------------------------------------------------------------------------------------------------------------------------------------------------------------------------------------------------------------------|----------------|--------|------------------|
|                                                                                                                                                                                                                       |                |        |                  |
|                                                                                                                                                                                                                       |                |        |                  |
|                                                                                                                                                                                                                       |                |        |                  |
|                                                                                                                                                                                                                       |                |        |                  |
|                                                                                                                                                                                                                       |                |        |                  |
|                                                                                                                                                                                                                       |                |        |                  |
|                                                                                                                                                                                                                       |                |        |                  |
|                                                                                                                                                                                                                       |                |        |                  |
|                                                                                                                                                                                                                       |                |        |                  |
|                                                                                                                                                                                                                       |                |        |                  |
|                                                                                                                                                                                                                       |                |        |                  |
|                                                                                                                                                                                                                       |                |        |                  |
|                                                                                                                                                                                                                       |                |        |                  |
|                                                                                                                                                                                                                       |                |        |                  |
|                                                                                                                                                                                                                       |                |        |                  |
|                                                                                                                                                                                                                       |                |        |                  |
|                                                                                                                                                                                                                       |                |        |                  |
|                                                                                                                                                                                                                       |                |        |                  |
|                                                                                                                                                                                                                       |                |        |                  |
|                                                                                                                                                                                                                       |                |        |                  |
|                                                                                                                                                                                                                       |                |        |                  |
|                                                                                                                                                                                                                       |                |        |                  |
|                                                                                                                                                                                                                       |                |        |                  |
|                                                                                                                                                                                                                       |                |        |                  |
| P1                                                                                                                                                                                                                    | Planning issue | :      | 250110           |
|                                                                                                                                                                                                                       |                |        |                  |
| PLANNING                                                                                                                                                                                                              |                |        |                  |
| notes:<br>All dimensions must be confirmed on site and verified<br>with the Architect. Any discrepencies on the drawing<br>must be reported to the Architect prior to any works<br>being carried out on site.         |                |        |                  |
| The copyright of this schedule / drawing remains with<br>the Architect. No part of this schedule / drawing may<br>be reproduced in any form or by any means without<br>the written permission of Greenway Architects. |                |        |                  |
| project: 2 Eregnel Cardona                                                                                                                                                                                            |                |        |                  |
| project: 2 Frognal Gardens                                                                                                                                                                                            |                |        |                  |
| drawing title: Detail - Proposed                                                                                                                                                                                      |                |        |                  |
| drawing no: 2FG - DET - 001                                                                                                                                                                                           |                |        |                  |
| date                                                                                                                                                                                                                  | : Jan 2025     | scale. | // @A1<br>// @A3 |
| greenwayarchitects                                                                                                                                                                                                    |                |        |                  |
| Branch Hill Mews, Branch Hill, London NW3 7LT<br>+44 (0)20 7435 6091<br>www.greenwayarchitects.co.uk                                                                                                                  |                |        |                  |