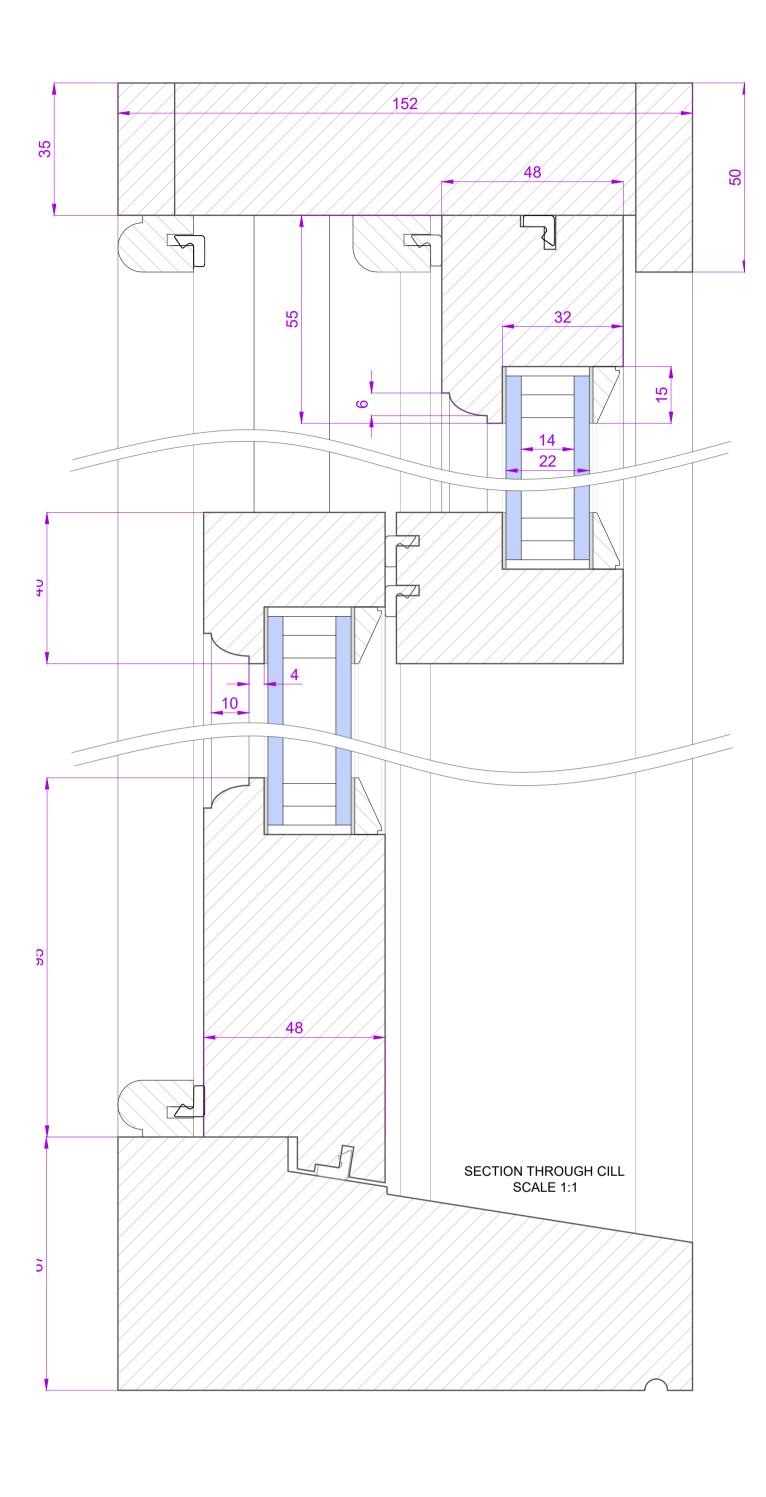

01 Two Frognal Gardens - Proposed sash window type - Section Scale: 1/1

| No.                                                                                                                                                                                                                   | Revision       |        | Date             |
|-----------------------------------------------------------------------------------------------------------------------------------------------------------------------------------------------------------------------|----------------|--------|------------------|
|                                                                                                                                                                                                                       |                |        |                  |
|                                                                                                                                                                                                                       |                |        |                  |
|                                                                                                                                                                                                                       |                |        |                  |
|                                                                                                                                                                                                                       |                |        |                  |
|                                                                                                                                                                                                                       |                |        |                  |
|                                                                                                                                                                                                                       |                |        |                  |
|                                                                                                                                                                                                                       |                |        |                  |
|                                                                                                                                                                                                                       |                |        |                  |
|                                                                                                                                                                                                                       |                |        |                  |
|                                                                                                                                                                                                                       |                |        |                  |
|                                                                                                                                                                                                                       |                |        |                  |
|                                                                                                                                                                                                                       |                |        |                  |
|                                                                                                                                                                                                                       |                |        |                  |
|                                                                                                                                                                                                                       |                |        |                  |
|                                                                                                                                                                                                                       |                |        |                  |
|                                                                                                                                                                                                                       |                |        |                  |
|                                                                                                                                                                                                                       |                |        |                  |
|                                                                                                                                                                                                                       |                |        |                  |
|                                                                                                                                                                                                                       |                |        |                  |
|                                                                                                                                                                                                                       |                |        |                  |
|                                                                                                                                                                                                                       |                |        |                  |
|                                                                                                                                                                                                                       |                |        |                  |
|                                                                                                                                                                                                                       |                |        |                  |
|                                                                                                                                                                                                                       |                |        |                  |
| P1                                                                                                                                                                                                                    | Planning issue | :      | 250110           |
|                                                                                                                                                                                                                       |                |        |                  |
| PLANNING                                                                                                                                                                                                              |                |        |                  |
| notes:<br>All dimensions must be confirmed on site and verified<br>with the Architect. Any discrepencies on the drawing<br>must be reported to the Architect prior to any works<br>being carried out on site.         |                |        |                  |
| The copyright of this schedule / drawing remains with<br>the Architect. No part of this schedule / drawing may<br>be reproduced in any form or by any means without<br>the written permission of Greenway Architects. |                |        |                  |
| project: 2 Eregnel Cardona                                                                                                                                                                                            |                |        |                  |
| project: 2 Frognal Gardens                                                                                                                                                                                            |                |        |                  |
| drawing title: Detail - Proposed                                                                                                                                                                                      |                |        |                  |
| drawing no: 2FG - DET - 001                                                                                                                                                                                           |                |        |                  |
| date                                                                                                                                                                                                                  | : Jan 2025     | scale. | // @A1<br>// @A3 |
| greenwayarchitects                                                                                                                                                                                                    |                |        |                  |
| Branch Hill Mews, Branch Hill, London NW3 7LT<br>+44 (0)20 7435 6091<br>www.greenwayarchitects.co.uk                                                                                                                  |                |        |                  |