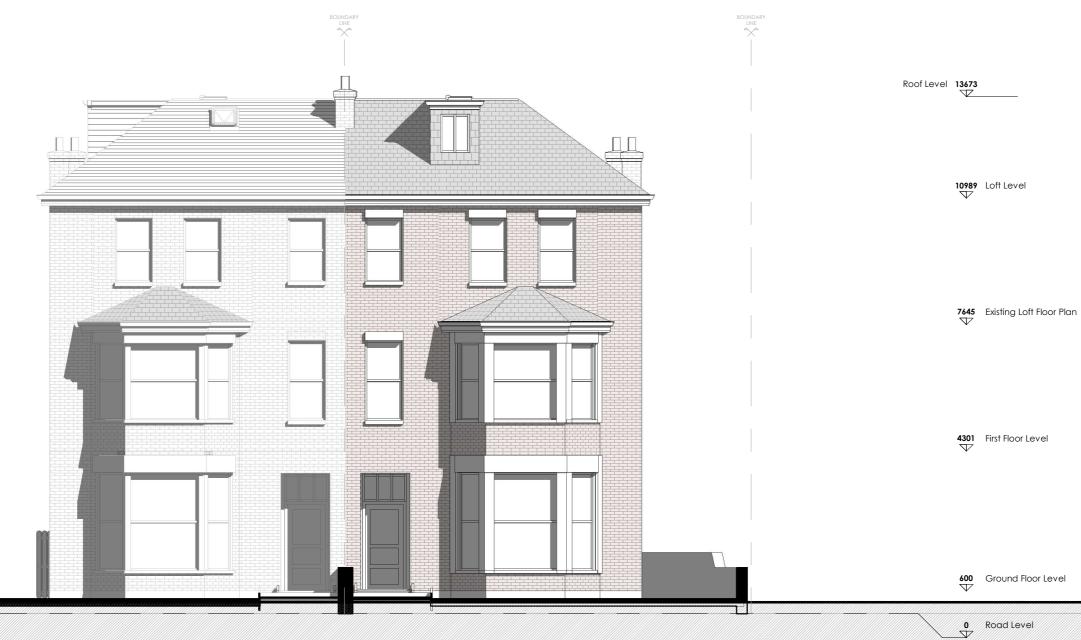

ProposedFront Elevation (South - West side) 1 : 100

Date

Rev No.

Description

97 Fordwych Rd, London NW2 3TL

Project Title

**Drawing Description** 

Proposed Front Elevation

| Scale (@ A3)   | Drawn by     |
|----------------|--------------|
| 1:100          | Aswin Sellva |
| Date           | Checked by   |
| 20-01-2025     | David        |
| Client         | Status       |
| A.M            | Planning     |
| Drawing Number | Revision     |
| PR- E001       | Α            |