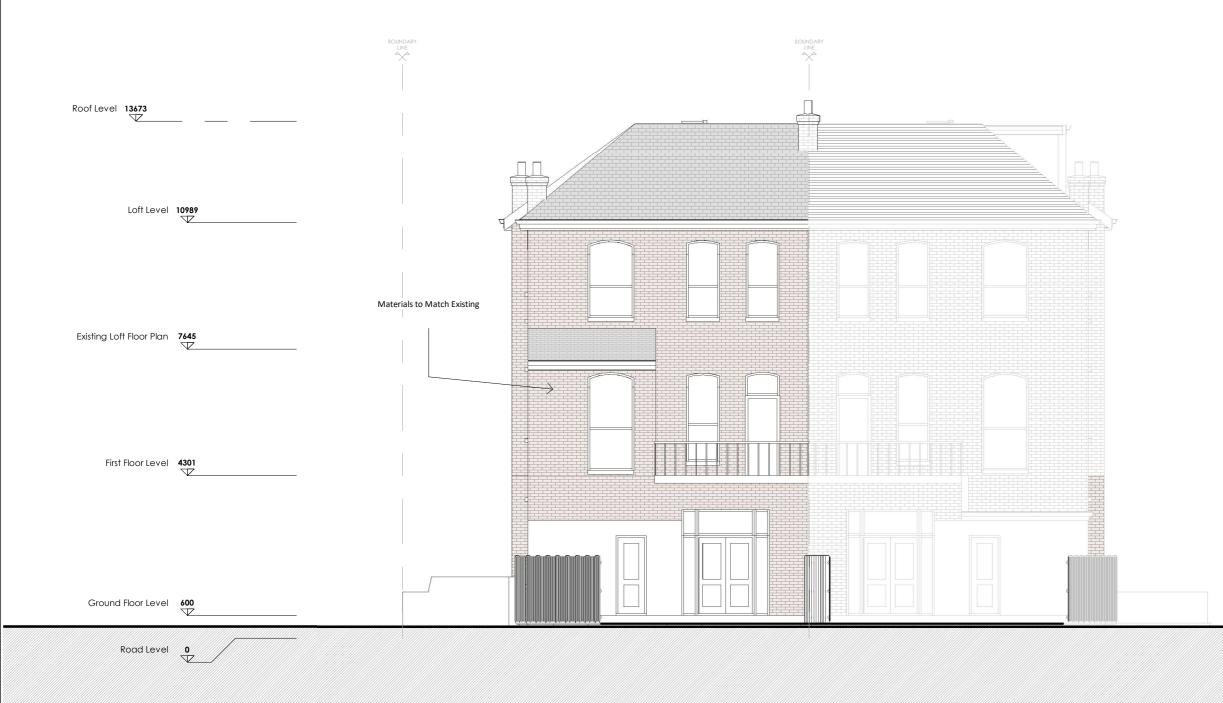

info@pdimensions.co.uk www.pdimensions.co.uk 0208 076 9300

ProposedRear Elevation (North - East side) 1:100

0 5m

## **Drawing Description**

Proposed Rear Elevation

| Scale (@ A3)   | Drawn by     |
|----------------|--------------|
| 1:100          | Aswin Sellva |
| Date           | Checked by   |
| 20-01-2025     | David        |
| Client         | Status       |
| A.M            | Planning     |
| Drawing Number | Revision     |
| PR- E002       | A            |