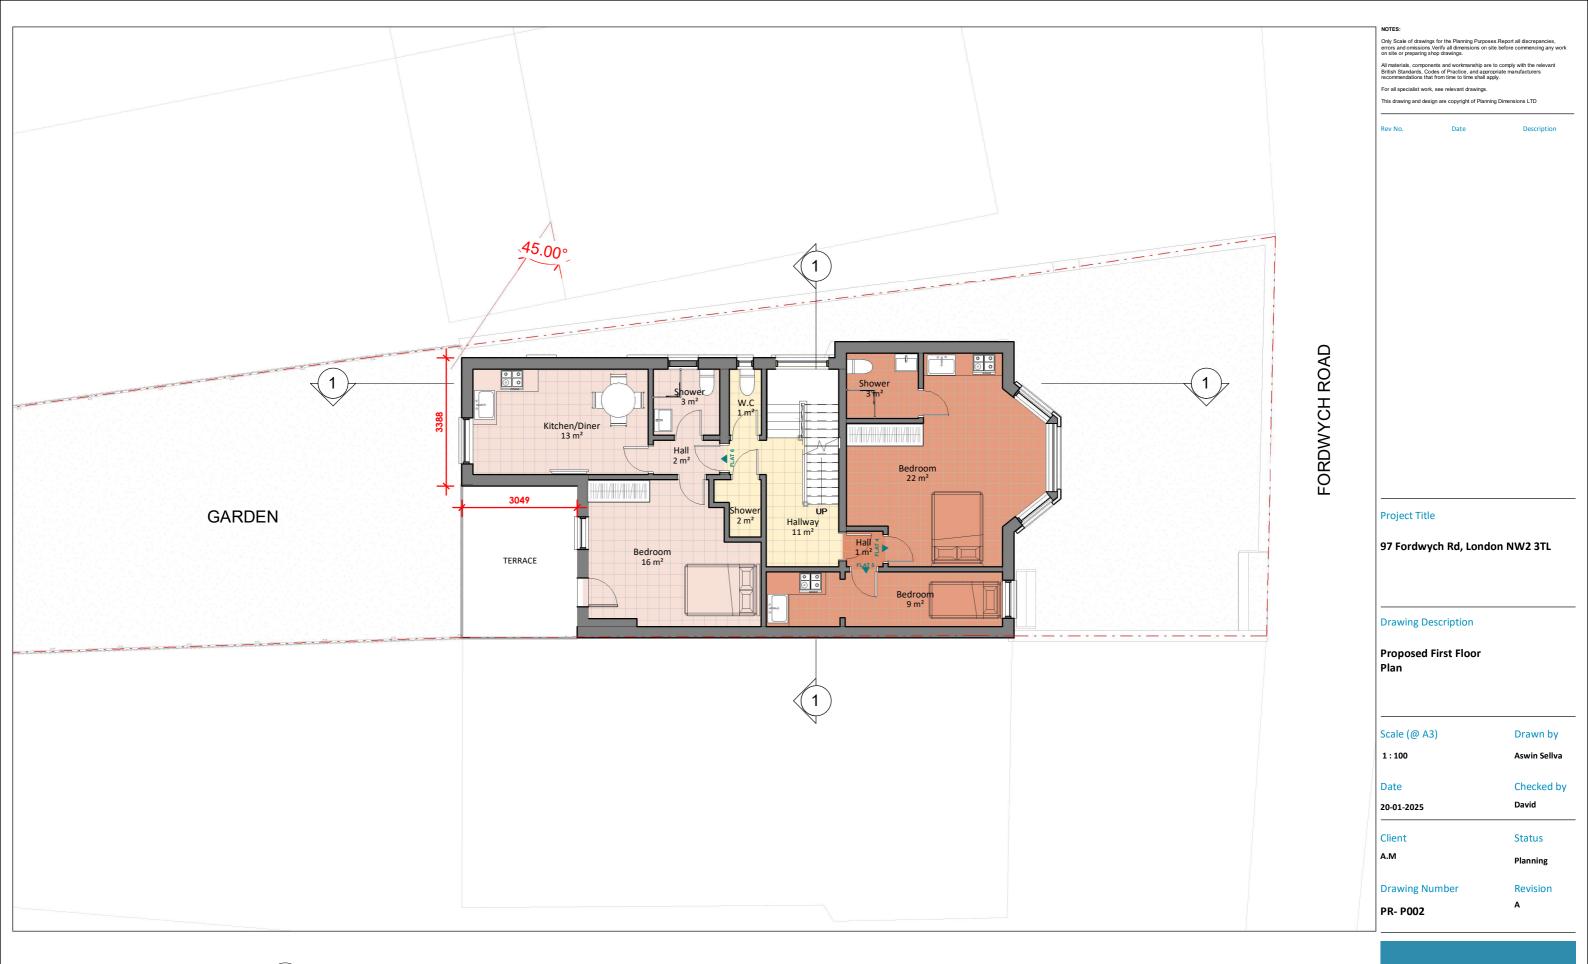

info@pdimensions.co.uk www.pdimensions.co.uk 0208 076 9300

ProposedGround Floor Plan

GIA Floor Area : 100 m<sup>2</sup>

info@pdimensions.co.uk www.pdimensions.co.uk 0208 076 9300

ProposedFirst Floor Plan

Ľ\_\_\_\_

GIA Floor Area: 87.9 m<sup>2</sup>

Proposed Area : 10.3 m<sup>2</sup>

info@pdimensions.co.uk www.pdimensions.co.uk 0208 076 9300

GIA Floor Area: **72.2 m<sup>2</sup>** 

info@pdimensions.co.uk www.pdimensions.co.uk 0208 076 9300