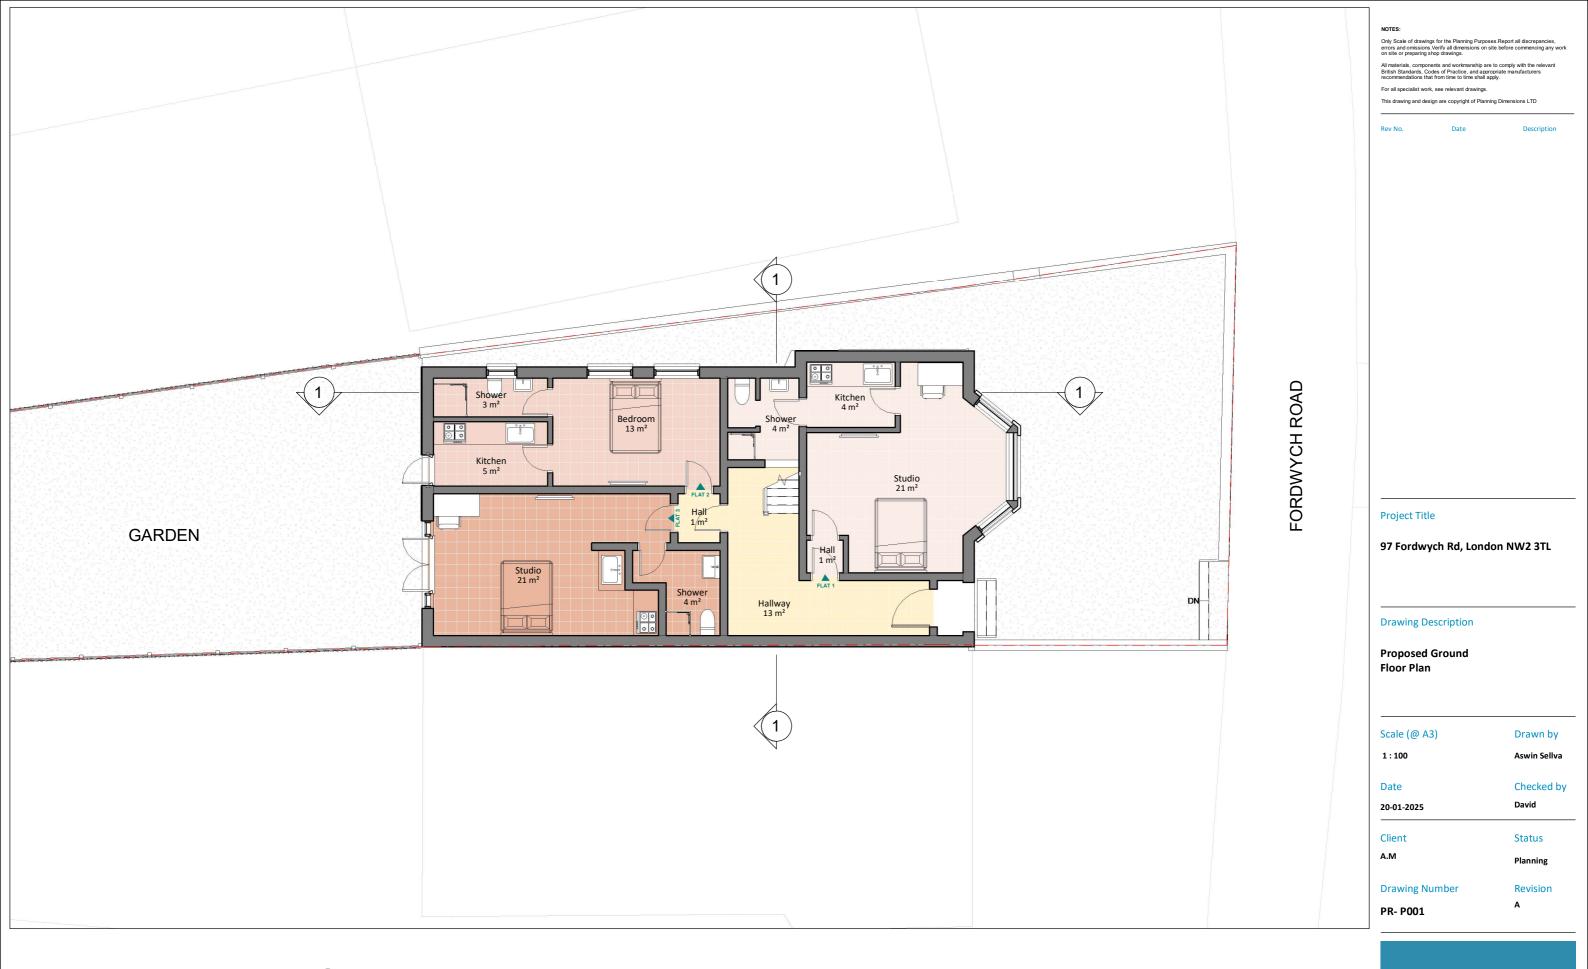

## 97 Fordwych Rd, London NW2 3TL

# Drawing Description

Proposed Location Plan OS Map

| Scale (@ A3)            | Drawn by            |
|-------------------------|---------------------|
| As indicated            | Aswin Sellva        |
| Date<br>20-01-2025      | Checked by<br>David |
| Client<br>A.M           | Status<br>Planning  |
| Drawing Number PR- L001 | Revision<br>A       |

info@pdimensions.co.uk www.pdimensions.co.uk 0208 076 9300

ProposedGround Floor Plan

GIA Floor Area : 100 m<sup>2</sup>

info@pdimensions.co.uk www.pdimensions.co.uk 0208 076 9300

ProposedFirst Floor Plan

Ľ\_\_\_\_