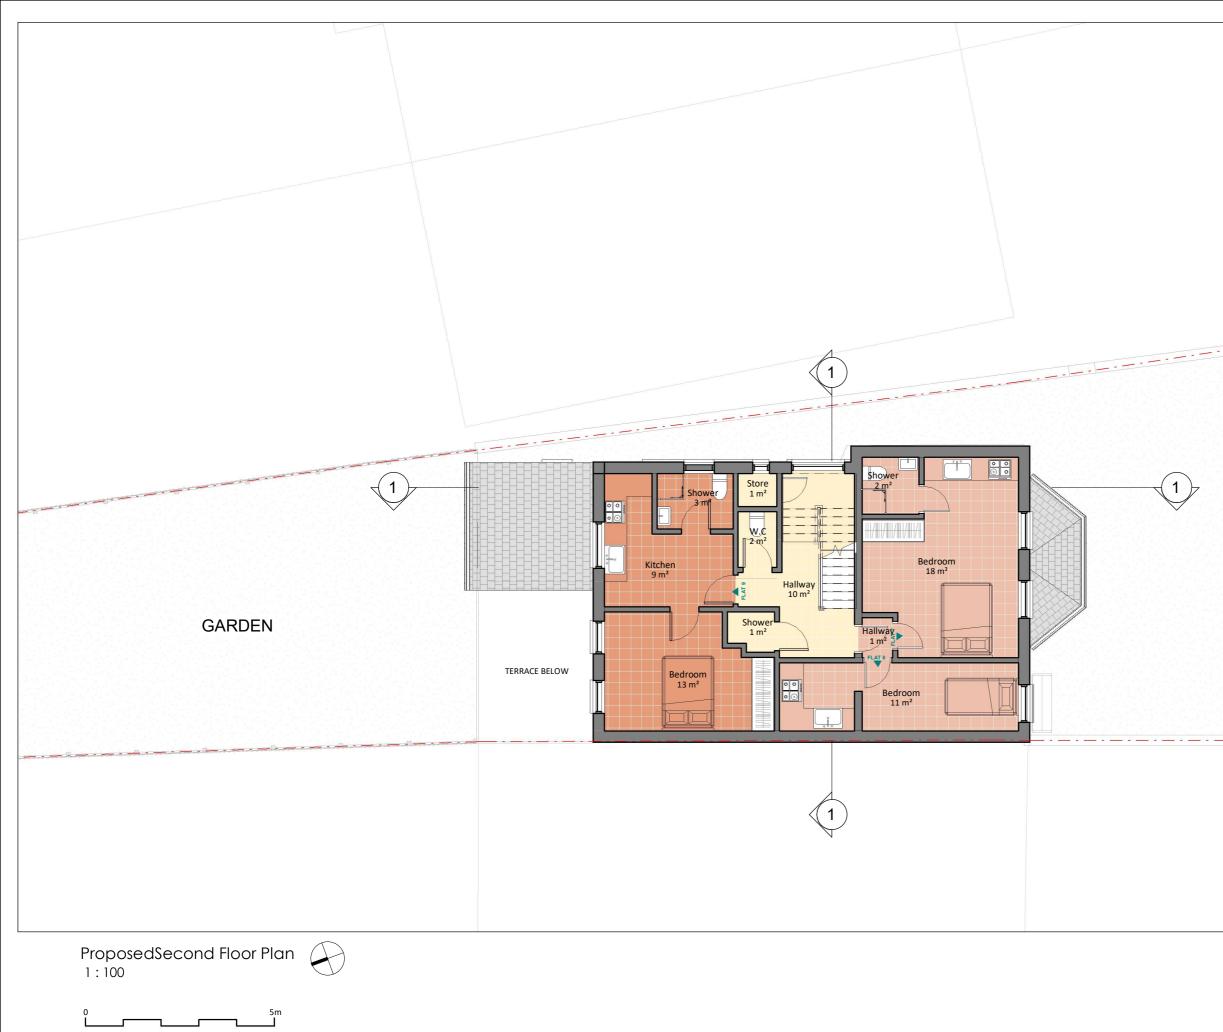

GIA Floor Area: 87.9 m<sup>2</sup>

Proposed Area : 10.3 m<sup>2</sup>

info@pdimensions.co.uk www.pdimensions.co.uk 0208 076 9300

GIA Floor Area: **72.2 m<sup>2</sup>** 

info@pdimensions.co.uk www.pdimensions.co.uk 0208 076 9300