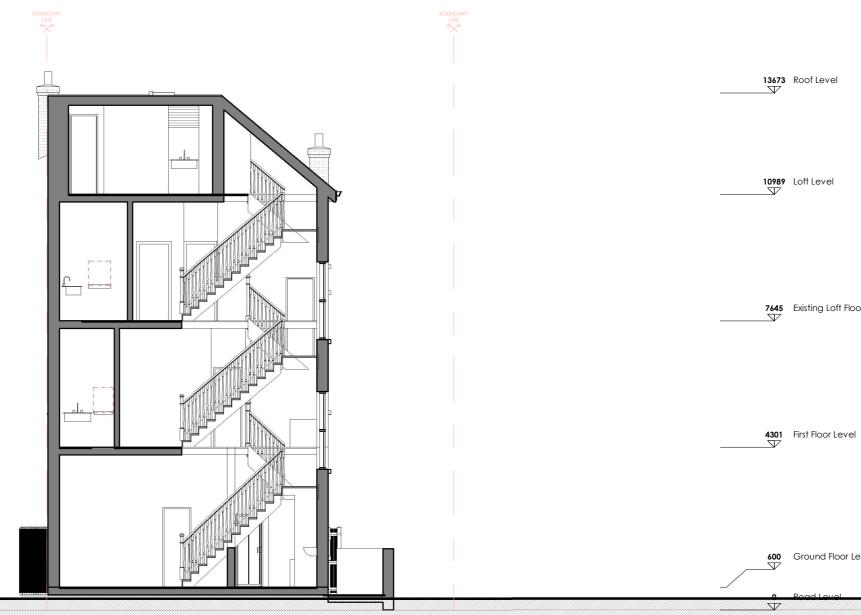

Date

Rev No.

Description

10989 Loft Level

V

**7645** Existing Loft Floor Plan

Project Title

# 97 Fordwych Rd, London NW2 3TL

5m

**Drawing Description** 

Proposed Section BB

600 Ground Floor Level

| Scale (@ A3)  | Drawn by           |
|---------------|--------------------|
| 1:100         | Aswin Sellva       |
| Date          | Checked by         |
| 20-01-2025    | David              |
|               |                    |
| Client        | Status             |
| Client<br>A.M | Status<br>Planning |
|               |                    |