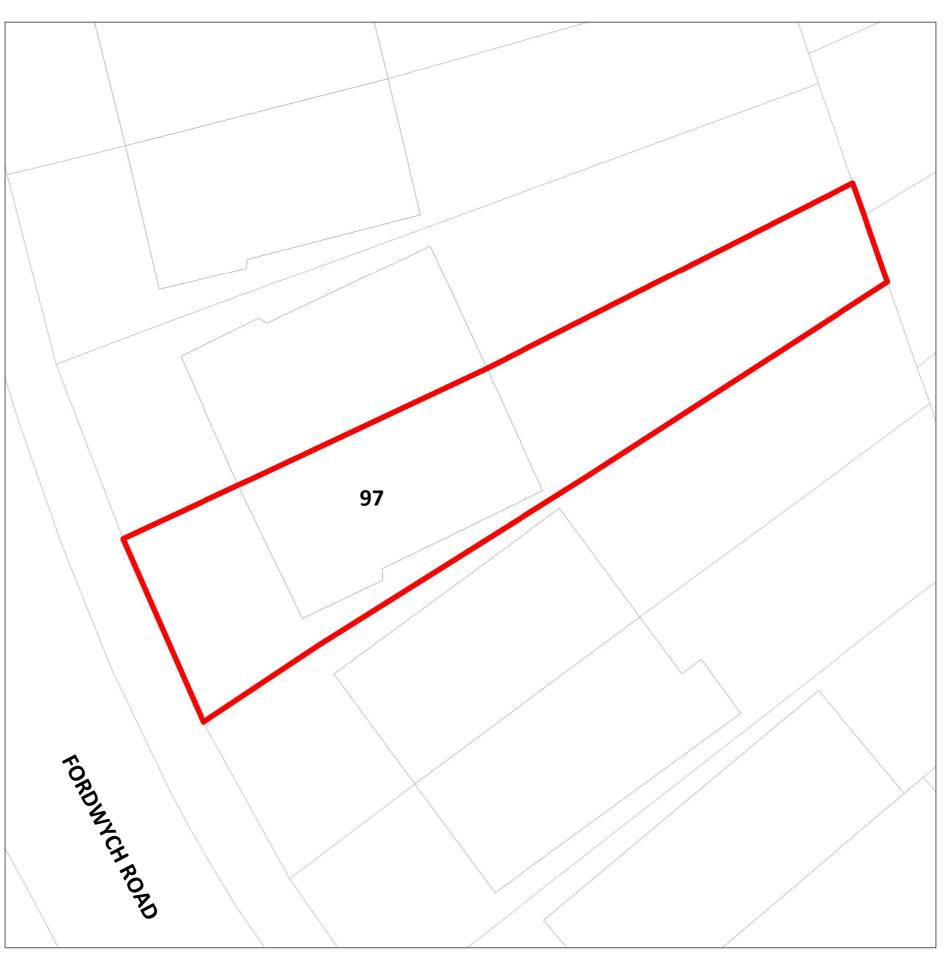

ProposedLocation Plan 1:200

# Drawing Description

Proposed Location Plan OS Map

| Scale (@ A3)            | Drawn by            |
|-------------------------|---------------------|
| As indicated            | Aswin Sellva        |
| Date<br>20-01-2025      | Checked by<br>David |
| Client<br>A.M           | Status<br>Planning  |
| Drawing Number PR- L001 | Revision<br>A       |