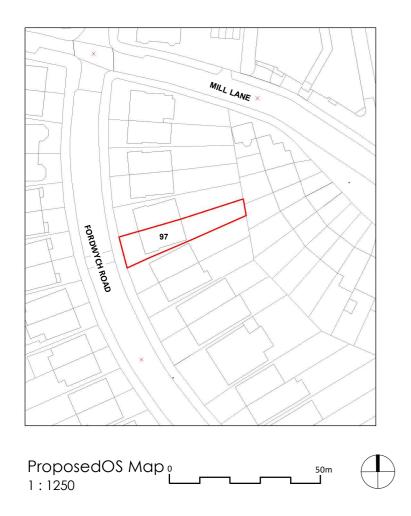

ProposedLocation Plan 1:200

# Drawing Description

Proposed Location Plan OS Map

| Scale (@ A3)            | Drawn by            |
|-------------------------|---------------------|
| As indicated            | Aswin Sellva        |
| Date<br>20-01-2025      | Checked by<br>David |
| Client<br>A.M           | Status<br>Planning  |
| Drawing Number PR- L001 | Revision<br>A       |