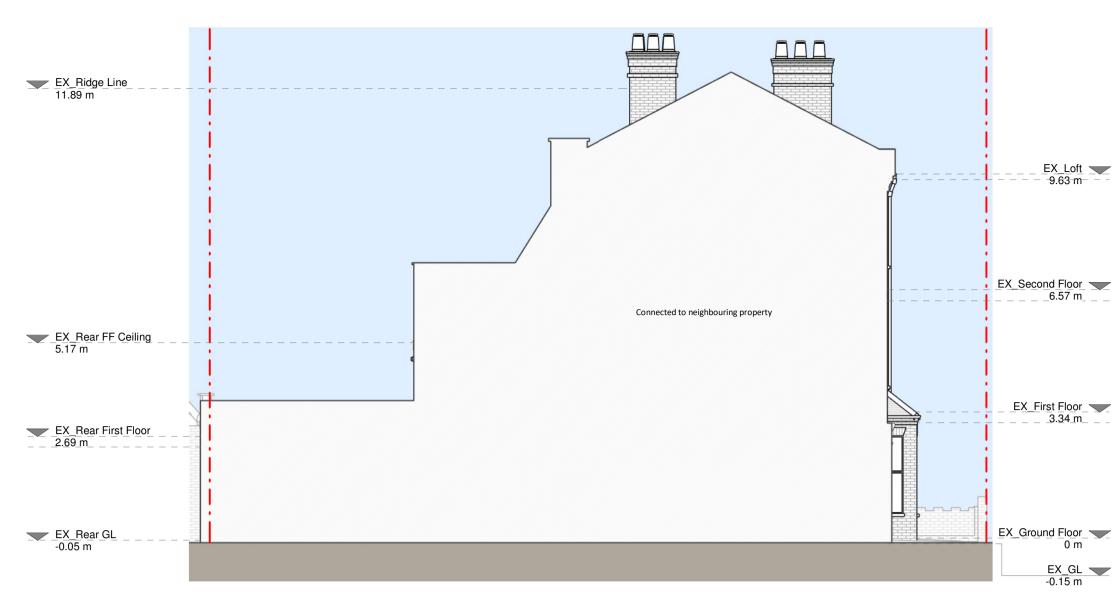

 Date

 Jan 2025

 SCALE 1:100
 m

Drawing No.
B282805-01-1100

Front Elevation

**Rear Elevation** 

Section A - A

Left Side Elevation

Existing Materials: Brickwork / walls - London stock yellow brick and red brick walls Pitched roof - Slate tile

Windows - White painted timber framed windows Doors - White painted timber framed doors RWP / Gutters / Fascias - Black cast iron downpipes and gutters, grey uPVC down pipes and gutters, black cast iron SVP, Black painted timber fascia