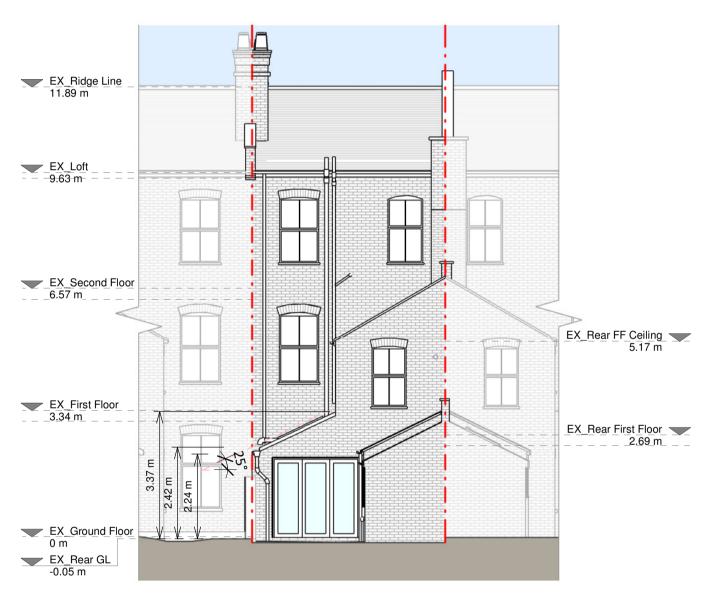

 Date

 Jan 2025

 SCALE 1:100
 m

Drawing No.
B282805-01-1100

Front Elevation

**Rear Elevation** 

Section A - A

Left Side Elevation

**Right Side Elevation** 

Copyright in the design and this drawing is of RESI. Reproduction in whole or in part is without written sanction of RESI. This draw read in conjunction with all other relevant documentation and drawings. RESI accepts no liability for any expense, loss or damage of whatsoever nature and however arising from any variation which has not been referred to them and their approval obtained. Print out to actual scale. Do not scale, except unless for Planning purposes. All dimensions to be cross-checked on-site prior to manufacture and construction. Any discrepancies to be reported to RESI immediately.