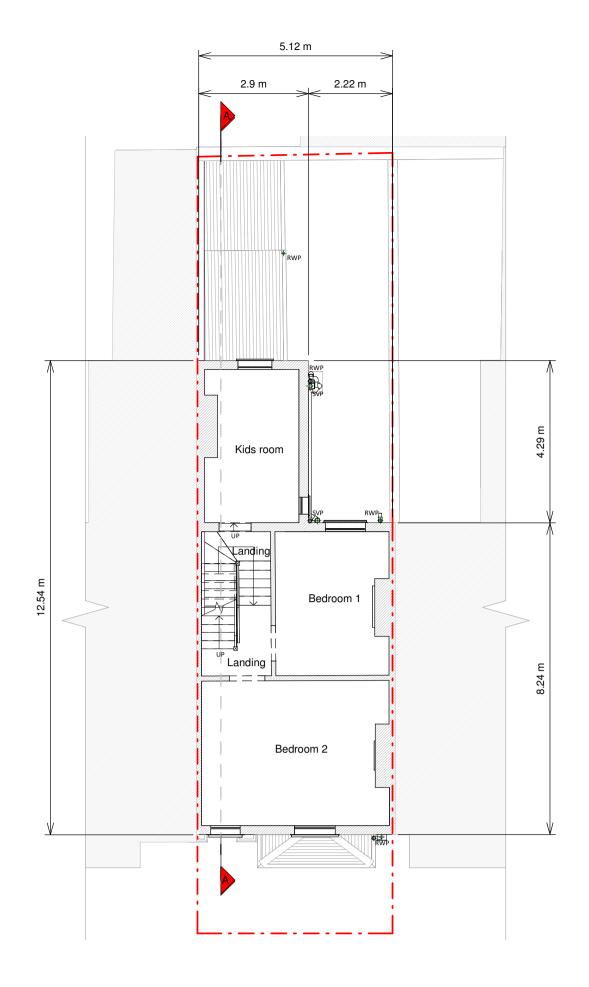

Ground Floor Plan

Loft Plan

First Floor Plan

Second Floor Plan

| of RESI. Reprod                       | design and this drawing is the property<br>uction in whole or in part is forbidden<br>sanction of RESI. This drawing must be<br>ion with all other relevant<br>and drawings. |
|---------------------------------------|------------------------------------------------------------------------------------------------------------------------------------------------------------------------------|
| of whatsoever n                       | liability for any expense, loss or damag<br>ature and however arising from any<br>has not been referred to them and their<br>ed.                                             |
| Planning purpos<br>on-site prior to i | al scale. Do not scale, except unless for<br>es. All dimensions to be cross-checked<br>manufacture and construction. Any<br>be reported to REST immediately                  |

KEY

Existing walls --- Boundary line Existing furniture – – – Level line — — 1.5m head height — — 1.8m head height

APlanning Issue10/01/2025BPlanning Issue20/01/2025

Job Title Proposed ground floor side infill, facade alterations, internal alterations, floor plan redesign

and all associated works at 9 Holmes Road, London, NW5 3AA Drawing Status

Planning Drawings Client

Chain Yu

Drawing Title
Existing Floor and Roof Plans

Drawn AR Checked AFG

Rev B

 1
 0
 1
 2
 3
 4
 5

 Image: Scale
 1:100 @ A1