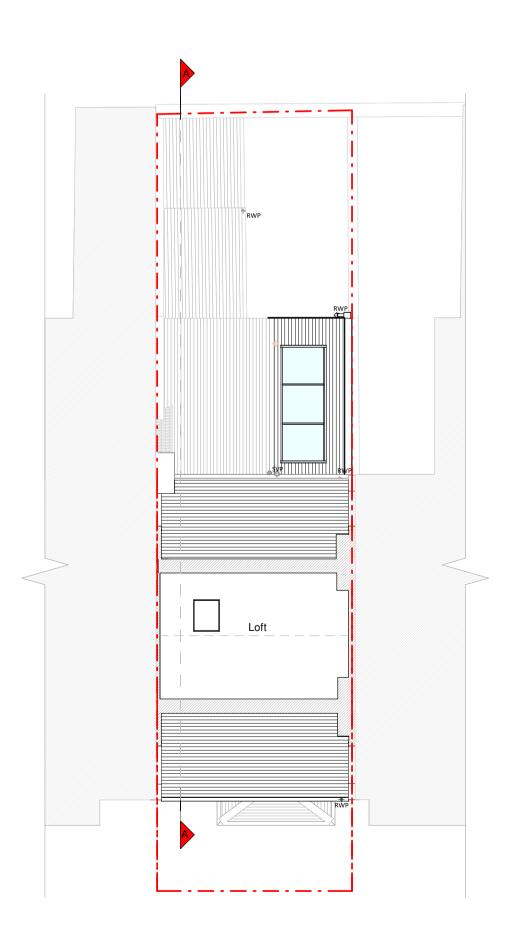

Loft Plan

First Floor Plan

Staircase redesign

Second Floor Plan

|               | KE                                                                                                                                                                                                                          | Existing walls                   | Existing removed<br>1.5m head height |
|---------------|-----------------------------------------------------------------------------------------------------------------------------------------------------------------------------------------------------------------------------|----------------------------------|--------------------------------------|
|               | Revi<br>Rev                                                                                                                                                                                                                 |                                  | Date                                 |
|               | AB                                                                                                                                                                                                                          | Planning Issue<br>Planning Issue | 10/01/2025<br>20/01/2025             |
|               |                                                                                                                                                                                                                             |                                  |                                      |
|               |                                                                                                                                                                                                                             |                                  |                                      |
|               |                                                                                                                                                                                                                             |                                  |                                      |
|               | Job Title<br>Proposed ground floor side infill,<br>facade alterations, internal<br>alterations, floor plan redesign<br>and all associated works at 9<br>Holmes Road, London, NW5 3AA<br>Drawing Status<br>Planning Drawings |                                  |                                      |
|               |                                                                                                                                                                                                                             |                                  |                                      |
|               | <sup>Client</sup><br>Cha                                                                                                                                                                                                    | in Yu                            |                                      |
|               | Drawin<br>Proj                                                                                                                                                                                                              | posed Floor and Ro               | oof Plans                            |
|               |                                                                                                                                                                                                                             | 00 @ A1                          | Drawn<br>AR                          |
|               | Date<br>Jan 2                                                                                                                                                                                                               | 025                              | Checked<br>AFG                       |
| SCALE 1:100 m | Drawin<br>B282                                                                                                                                                                                                              | g No.<br>805-01-3100             | Rev<br>B                             |
|               |                                                                                                                                                                                                                             |                                  |                                      |

KEY

Existing walls --- Boundary line Existing furniture – – – Level line — — 1.5m head height — — 1.8m head height

APlanning Issue10/01/2025BPlanning Issue20/01/2025

Job Title Proposed ground floor side infill, facade alterations, internal alterations, floor plan redesign

## KEY

Rev

Existing walls --- Boundary line Existing furniture – – – Level line

- - 1.5m head height — — 1.8m head height

Planning Issue10/01/2025Planning Issue20/01/2025 Α

Job Title Proposed ground floor side infill, facade alterations, internal alterations, floor plan redesign and all associated works at 9 Holmes Road, London, NW5 3AA