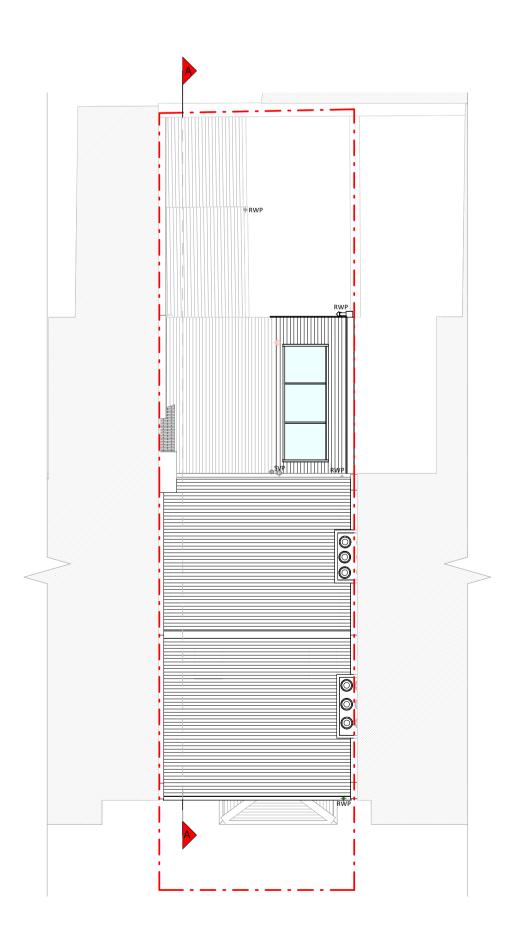

Loft Plan

First Floor Plan

Staircase redesign

Second Floor Plan

|               | KE                                                                                                                                                                                                                          | Existing walls                   | Existing removed<br>1.5m head height |
|---------------|-----------------------------------------------------------------------------------------------------------------------------------------------------------------------------------------------------------------------------|----------------------------------|--------------------------------------|
|               | Revi<br>Rev                                                                                                                                                                                                                 |                                  | Date                                 |
|               | AB                                                                                                                                                                                                                          | Planning Issue<br>Planning Issue | 10/01/2025<br>20/01/2025             |
|               |                                                                                                                                                                                                                             |                                  |                                      |
|               |                                                                                                                                                                                                                             |                                  |                                      |
|               |                                                                                                                                                                                                                             |                                  |                                      |
|               | Job Title<br>Proposed ground floor side infill,<br>facade alterations, internal<br>alterations, floor plan redesign<br>and all associated works at 9<br>Holmes Road, London, NW5 3AA<br>Drawing Status<br>Planning Drawings |                                  |                                      |
|               |                                                                                                                                                                                                                             |                                  |                                      |
|               | <sup>Client</sup><br>Cha                                                                                                                                                                                                    | in Yu                            |                                      |
|               | Drawin<br>Proj                                                                                                                                                                                                              | posed Floor and Ro               | oof Plans                            |
|               |                                                                                                                                                                                                                             | 00 @ A1                          | Drawn<br>AR                          |
|               | Date<br>Jan 2                                                                                                                                                                                                               | 025                              | Checked<br>AFG                       |
| SCALE 1:100 m | Drawin<br>B282                                                                                                                                                                                                              | g No.<br>805-01-3100             | Rev<br>B                             |
|               |                                                                                                                                                                                                                             |                                  |                                      |