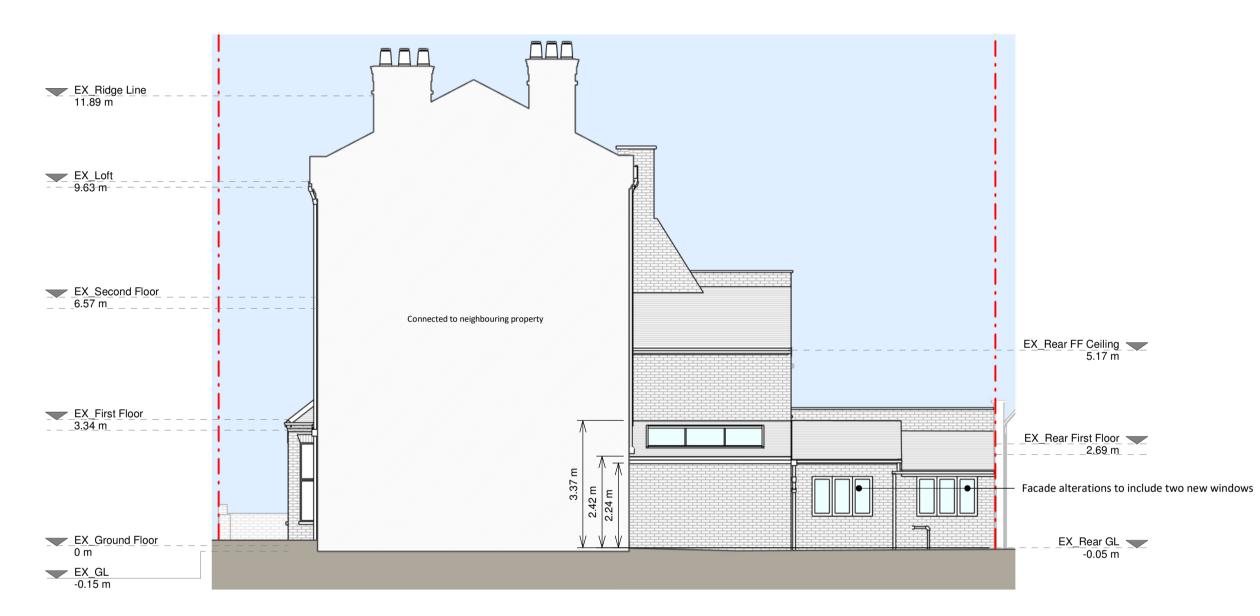

Front Elevation

**Rear Elevation** 

Left Side Elevation

**Right Side Elevation** 

EX\_Second Floor 6.57 m EX\_FF Ceiling 6.28 m

EX\_Loft 9.63 m

EX\_GF Ceiling 3.06 m

EX\_Ground Floor\_ 0 m EX\_GL -0.15 m

Copyright in the design and this drawing is of RESI. Reproduction in whole or in part is without written sanction of RESI. This draw read in conjunction with all other relevant documentation and drawings. RESI accepts no liability for any expense, loss or dam of whatsoever nature and however arising from any variation which has not been referred to them and their approval obtained. Print out to actual scale. Do not scale, except unless for Planning purposes. All dimensions to be cross-checked on-site prior to manufacture and construction. Any discrepancies to be reported to RESI immediately. Proposed Materials: Brickwork / Walls - London stock yellow brick to match existing Pitched roof - Slate tiles to match existing Flat roof - N/A Windows - White painted timber framed windows t match existing and aluminium frame rooflights. Doors - White uPVC framed bi-fold doors RWP's / Gutter's / Fascia's - Black uPVC downpipes and gutters, and painted fascias to match existing KEY Existing walls --- Boundary line Proposed walls - - Proposed beam Proposed furniture – – Proposed drainage Proposed staircase Existing removed Proposed windows — — 1.5m head height RL Proposed rooflight — — 1.8m head height R R Revisio Rev Notes Date Planning Issue10/01/2025Planning Issue20/01/2025 Α Job Title Proposed ground floor side infill, facade alterations, internal alterations, floor plan redesign and all associated works at 9 Holmes Road, London, NW5 3AA Drawing Status Planning Drawings Client Chain Yu Drawing Title Proposed Elevations and Section Drawn AR 1:100@A1 1 0 1 2 3 4 5 SCALE 1:100 m Date Jan 2025 Checked AFG SCALE 1:100 Drawing No. B282805-01-3200 Rev B