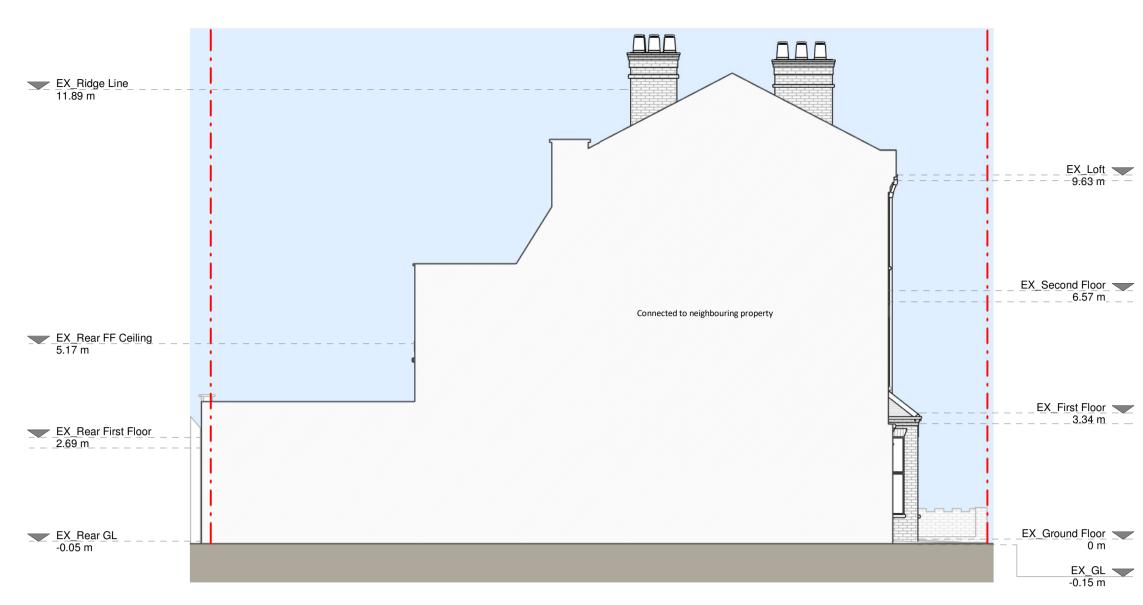

**Right Side Elevation** 

Copyright in the design and this drawing is of RESI. Reproduction in whole or in part is without written sanction of RESI. This draw read in conjunction with all other relevant documentation and drawings. RESI accepts no liability for any expense, loss or damage of whatsoever nature and however arising from any variation which has not been referred to them and their approval obtained. Print out to actual scale. Do not scale, except unless for Planning purposes. All dimensions to be cross-checked on-site prior to manufacture and construction. Any discrepancies to be reported to RESI immediately.

Drawing Status Planning Drawings Client Chain Yu Drawing Title

Existing Elevations and Section

Drawn AR 1:100@A1 Date Jan 2025 Drawing No. B282805-01-1200 Checked AFG Rev B

1 0 1 2 3 4 5 SCALE 1:100 m

m

Ground Floor Plan