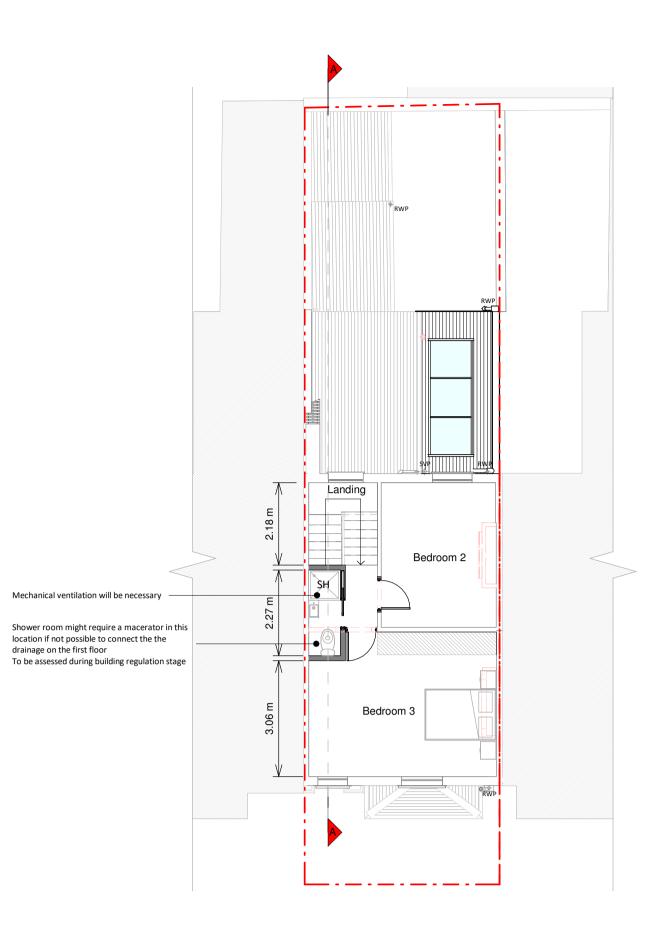

Loft Plan

First Floor Plan

Staircase redesign

Second Floor Plan

|               | KE                                                                                                                                                                                                                          | Existing walls                   | Existing removed<br>1.5m head height |
|---------------|-----------------------------------------------------------------------------------------------------------------------------------------------------------------------------------------------------------------------------|----------------------------------|--------------------------------------|
|               | Revi<br>Rev                                                                                                                                                                                                                 |                                  | Date                                 |
|               | AB                                                                                                                                                                                                                          | Planning Issue<br>Planning Issue | 10/01/2025<br>20/01/2025             |
|               |                                                                                                                                                                                                                             |                                  |                                      |
|               |                                                                                                                                                                                                                             |                                  |                                      |
|               |                                                                                                                                                                                                                             |                                  |                                      |
|               | Job Title<br>Proposed ground floor side infill,<br>facade alterations, internal<br>alterations, floor plan redesign<br>and all associated works at 9<br>Holmes Road, London, NW5 3AA<br>Drawing Status<br>Planning Drawings |                                  |                                      |
|               |                                                                                                                                                                                                                             |                                  |                                      |
|               | <sup>Client</sup><br>Cha                                                                                                                                                                                                    | in Yu                            |                                      |
|               | Drawin<br>Proj                                                                                                                                                                                                              | posed Floor and Ro               | oof Plans                            |
|               |                                                                                                                                                                                                                             | 00 @ A1                          | Drawn<br>AR                          |
|               | Date<br>Jan 2                                                                                                                                                                                                               | 025                              | Checked<br>AFG                       |
| SCALE 1:100 m | Drawin<br>B282                                                                                                                                                                                                              | g No.<br>805-01-3100             | Rev<br>B                             |
|               |                                                                                                                                                                                                                             |                                  |                                      |