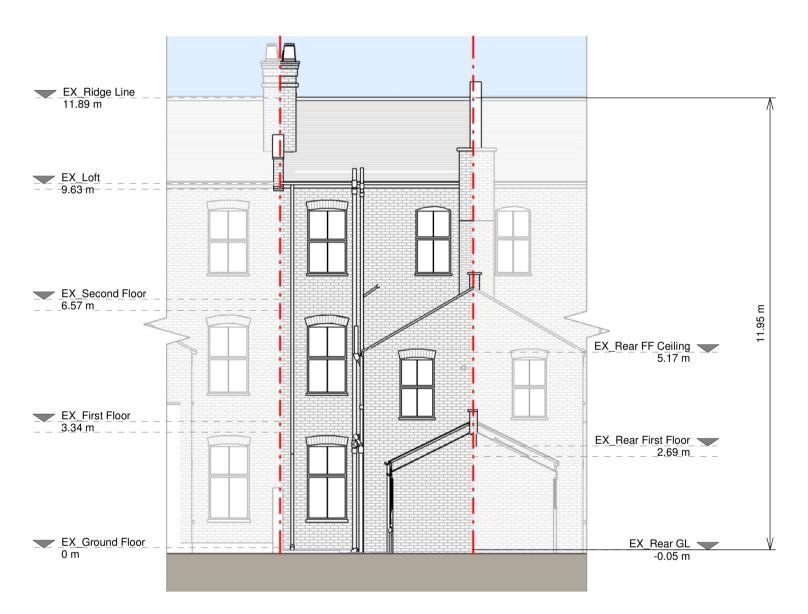

**Right Side Elevation** 

Copyright in the design and this drawing is of RESI. Reproduction in whole or in part is without written sanction of RESI. This draw read in conjunction with all other relevant documentation and drawings. RESI accepts no liability for any expense, loss or damage of whatsoever nature and however arising from any variation which has not been referred to them and their approval obtained. Print out to actual scale. Do not scale, except unless for Planning purposes. All dimensions to be cross-checked on-site prior to manufacture and construction. Any discrepancies to be reported to RESI immediately.

Existing Materials: Brickwork / walls - London stock yellow brick and red brick walls Pitched roof - Slate tile

Windows - White painted timber framed windows Doors - White painted timber framed doors RWP / Gutters / Fascias - Black cast iron downpipes and gutters, grey uPVC down pipes and gutters, black cast iron SVP, Black painted timber fascia

## KEY

Rev

Existing walls --- Boundary line Existing furniture – – – Level line

- - 1.5m head height — — 1.8m head height

Planning Issue10/01/2025Planning Issue20/01/2025 Α

Job Title Proposed ground floor side infill, facade alterations, internal alterations, floor plan redesign and all associated works at 9 Holmes Road, London, NW5 3AA

Drawing Status Planning Drawings Client Chain Yu Drawing Title

Existing Elevations and Section

Drawn AR 1:100@A1 Date Jan 2025 Drawing No. B282805-01-1200 Checked AFG Rev B

1 0 1 2 3 4 5 SCALE 1:100 m

m

Ground Floor Plan