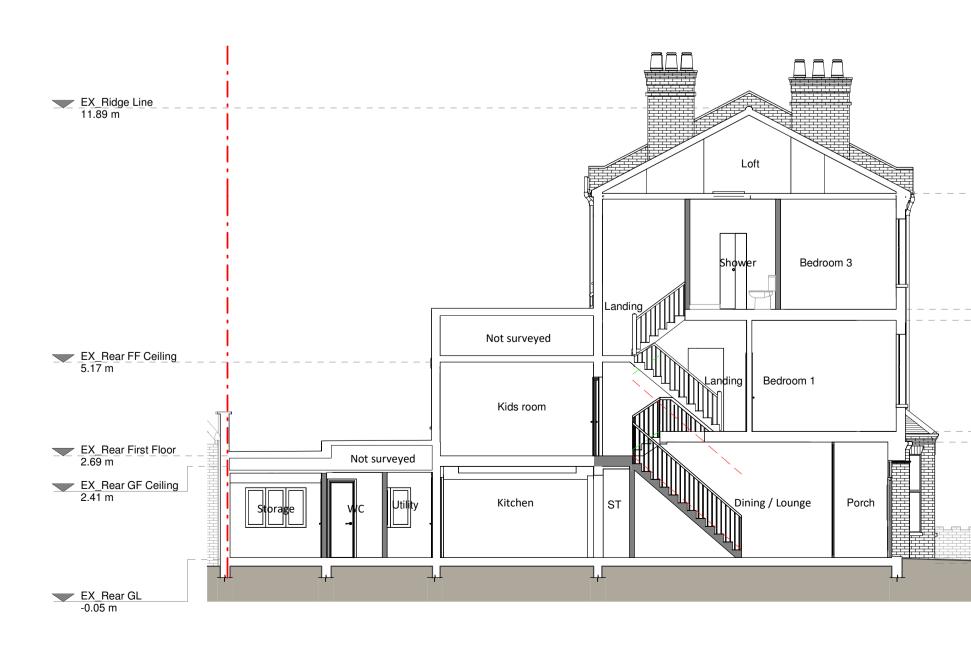

 Date

 Jan 2025

 SCALE 1:100
 m

Drawing No.
B282805-01-1100

Front Elevation

**Rear Elevation** 

Section A - A

Left Side Elevation

Drawing Status Planning Drawings Client Chain Yu Drawing Title

Existing Elevations and Section

Drawn AR 1:100@A1 Date Jan 2025 Drawing No. B282805-01-1200 Checked AFG Rev B

1 0 1 2 3 4 5 SCALE 1:100 m

m

Ground Floor Plan