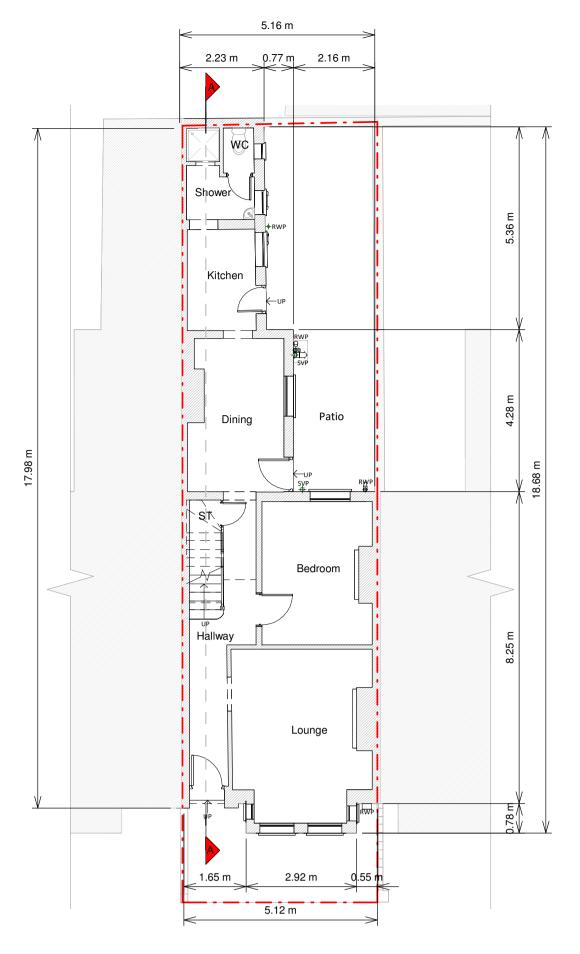

Ground Floor Plan

Loft Plan

First Floor Plan

Second Floor Plan

| of RESI. Reprod                       | design and this drawing is the property<br>uction in whole or in part is forbidden<br>sanction of RESI. This drawing must be<br>ion with all other relevant<br>and drawings. |
|---------------------------------------|------------------------------------------------------------------------------------------------------------------------------------------------------------------------------|
| of whatsoever n                       | liability for any expense, loss or damag<br>ature and however arising from any<br>has not been referred to them and their<br>ed.                                             |
| Planning purpos<br>on-site prior to i | al scale. Do not scale, except unless for<br>es. All dimensions to be cross-checked<br>manufacture and construction. Any<br>be reported to REST immediately                  |

KEY

Existing walls --- Boundary line Existing furniture – – – Level line — — 1.5m head height — — 1.8m head height

APlanning Issue10/01/2025BPlanning Issue20/01/2025

Job Title Proposed ground floor side infill, facade alterations, internal alterations, floor plan redesign

and all associated works at 9 Holmes Road, London, NW5 3AA Drawing Status

Planning Drawings Client

Chain Yu

Drawing Title
Existing Floor and Roof Plans

Drawn AR Checked AFG

Rev B

 1
 0
 1
 2
 3
 4
 5

 Image: Scale
 1:100 @ A1