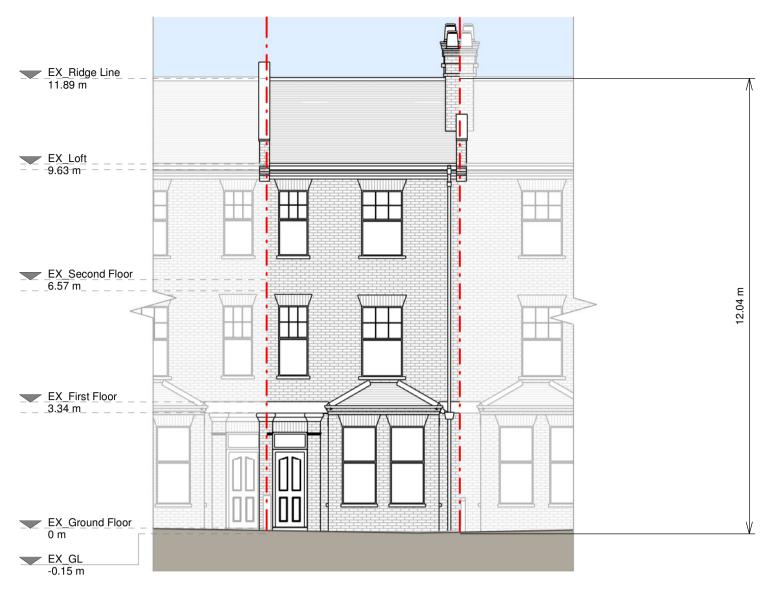

**Right Side Elevation** 

Copyright in the design and this drawing is of RESI. Reproduction in whole or in part is without written sanction of RESI. This draw read in conjunction with all other relevant documentation and drawings. RESI accepts no liability for any expense, loss or damage of whatsoever nature and however arising from any variation which has not been referred to them and their approval obtained. Print out to actual scale. Do not scale, except unless for Planning purposes. All dimensions to be cross-checked on-site prior to manufacture and construction. Any discrepancies to be reported to RESI immediately.

Existing Materials: Brickwork / walls - London stock yellow brick and red brick walls Pitched roof - Slate tile

Windows - White painted timber framed windows Doors - White painted timber framed doors RWP / Gutters / Fascias - Black cast iron downpipes and gutters, grey uPVC down pipes and gutters, black cast iron SVP, Black painted timber fascia

## KEY

Rev

Existing walls --- Boundary line Existing furniture – – – Level line

- - 1.5m head height — — 1.8m head height

Planning Issue10/01/2025Planning Issue20/01/2025 Α

Job Title Proposed ground floor side infill, facade alterations, internal alterations, floor plan redesign and all associated works at 9 Holmes Road, London, NW5 3AA

Drawing Status Planning Drawings Client Chain Yu Drawing Title

Existing Elevations and Section

Drawn AR 1:100@A1 Date Jan 2025 Drawing No. B282805-01-1200 Checked AFG Rev B

1 0 1 2 3 4 5 SCALE 1:100 m

m

Ground Floor Plan