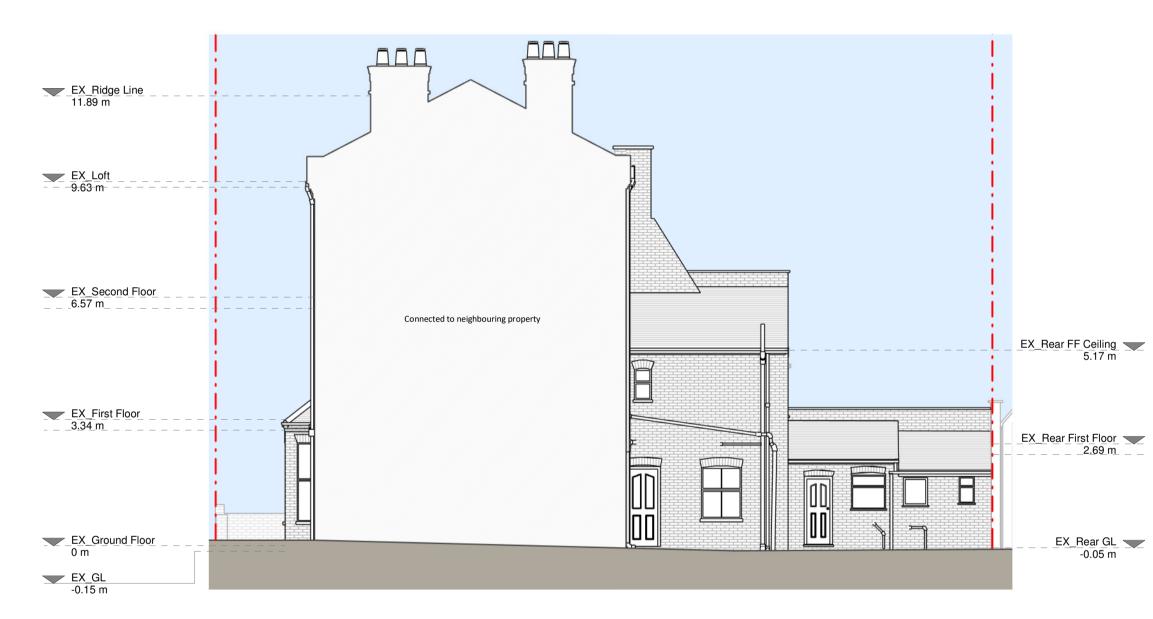

 Date

 Jan 2025

 SCALE 1:100
 m

Drawing No.
B282805-01-1100

Front Elevation

**Rear Elevation** 

Section A - A

Left Side Elevation

Existing Materials: Brickwork / walls - London stock yellow brick and red brick walls Pitched roof - Slate tile

Windows - White painted timber framed windows Doors - White painted timber framed doors RWP / Gutters / Fascias - Black cast iron downpipes and gutters, grey uPVC down pipes and gutters, black cast iron SVP, Black painted timber fascia