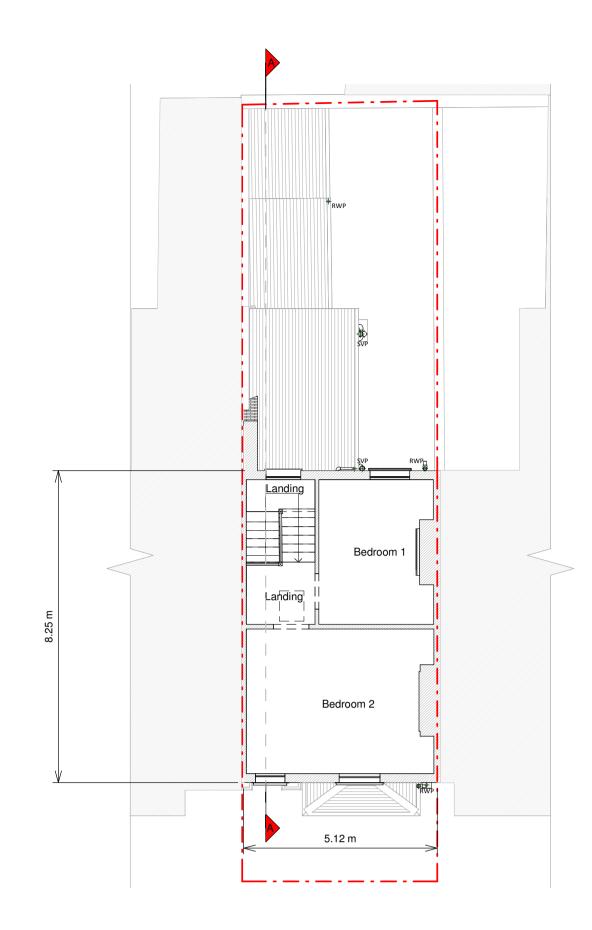

Ground Floor Plan

Loft Plan

First Floor Plan

Second Floor Plan

| of RESI. Reprod                       | design and this drawing is the property<br>uction in whole or in part is forbidden<br>sanction of RESI. This drawing must be<br>ion with all other relevant<br>and drawings. |
|---------------------------------------|------------------------------------------------------------------------------------------------------------------------------------------------------------------------------|
| of whatsoever n                       | liability for any expense, loss or damag<br>ature and however arising from any<br>has not been referred to them and their<br>ed.                                             |
| Planning purpos<br>on-site prior to i | al scale. Do not scale, except unless for<br>es. All dimensions to be cross-checked<br>manufacture and construction. Any<br>be reported to REST immediately                  |

KEY

Existing walls --- Boundary line Existing furniture – – – Level line — — 1.5m head height — — 1.8m head height

APlanning Issue10/01/2025BPlanning Issue20/01/2025

Job Title Proposed ground floor side infill, facade alterations, internal alterations, floor plan redesign

and all associated works at 9 Holmes Road, London, NW5 3AA Drawing Status

Planning Drawings Client

Chain Yu

Drawing Title
Existing Floor and Roof Plans

Drawn AR Checked AFG

Rev B

 1
 0
 1
 2
 3
 4
 5

 Image: Scale
 1:100 @ A1