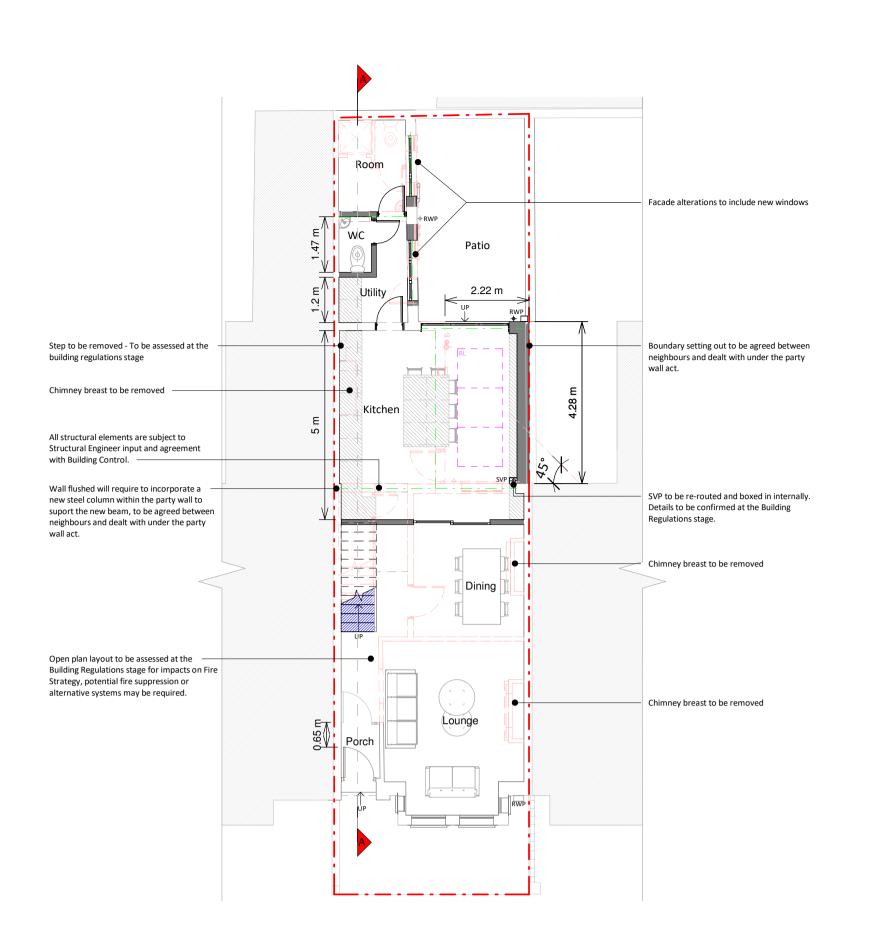

Loft Plan

First Floor Plan

Staircase redesign

Second Floor Plan

|               | KE                                                                                                                                                                                                                          | Existing walls                   | Existing removed<br>1.5m head height |
|---------------|-----------------------------------------------------------------------------------------------------------------------------------------------------------------------------------------------------------------------------|----------------------------------|--------------------------------------|
|               | Revi<br>Rev                                                                                                                                                                                                                 |                                  | Date                                 |
|               | AB                                                                                                                                                                                                                          | Planning Issue<br>Planning Issue | 10/01/2025<br>20/01/2025             |
|               |                                                                                                                                                                                                                             |                                  |                                      |
|               |                                                                                                                                                                                                                             |                                  |                                      |
|               |                                                                                                                                                                                                                             |                                  |                                      |
|               | Job Title<br>Proposed ground floor side infill,<br>facade alterations, internal<br>alterations, floor plan redesign<br>and all associated works at 9<br>Holmes Road, London, NW5 3AA<br>Drawing Status<br>Planning Drawings |                                  |                                      |
|               |                                                                                                                                                                                                                             |                                  |                                      |
|               | <sup>Client</sup><br>Cha                                                                                                                                                                                                    | in Yu                            |                                      |
|               | Drawin<br>Proj                                                                                                                                                                                                              | posed Floor and Ro               | oof Plans                            |
|               |                                                                                                                                                                                                                             | 00 @ A1                          | Drawn<br>AR                          |
|               | Date<br>Jan 2                                                                                                                                                                                                               | 025                              | Checked<br>AFG                       |
| SCALE 1:100 m | Drawin<br>B282                                                                                                                                                                                                              | g No.<br>805-01-3100             | Rev<br>B                             |
|               |                                                                                                                                                                                                                             |                                  |                                      |

KEY

Existing walls --- Boundary line Existing furniture – – – Level line — — 1.5m head height — — 1.8m head height

APlanning Issue10/01/2025BPlanning Issue20/01/2025

Job Title Proposed ground floor side infill, facade alterations, internal alterations, floor plan redesign

## KEY

Rev

Existing walls --- Boundary line Existing furniture – – – Level line

- - 1.5m head height — — 1.8m head height

Planning Issue10/01/2025Planning Issue20/01/2025 Α

Job Title Proposed ground floor side infill, facade alterations, internal alterations, floor plan redesign and all associated works at 9 Holmes Road, London, NW5 3AA