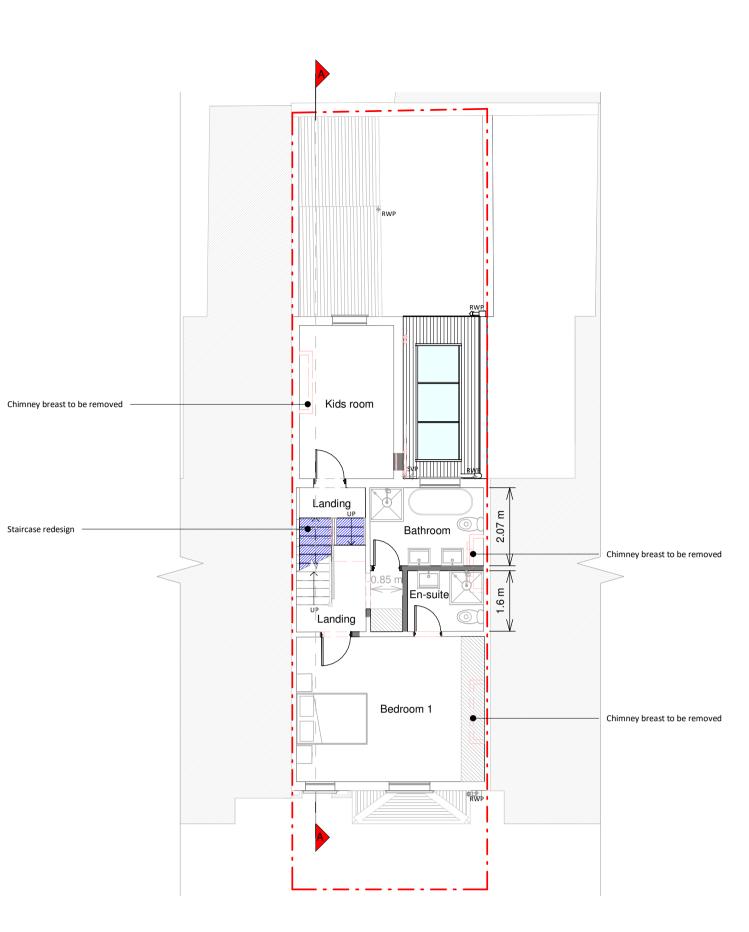

Loft Plan

First Floor Plan

Staircase redesign

Second Floor Plan

|               | KE                                                                                                                                                                                                                          | Existing walls                   | Existing removed<br>1.5m head height |
|---------------|-----------------------------------------------------------------------------------------------------------------------------------------------------------------------------------------------------------------------------|----------------------------------|--------------------------------------|
|               | Revi<br>Rev                                                                                                                                                                                                                 |                                  | Date                                 |
|               | AB                                                                                                                                                                                                                          | Planning Issue<br>Planning Issue | 10/01/2025<br>20/01/2025             |
|               |                                                                                                                                                                                                                             |                                  |                                      |
|               |                                                                                                                                                                                                                             |                                  |                                      |
|               |                                                                                                                                                                                                                             |                                  |                                      |
|               | Job Title<br>Proposed ground floor side infill,<br>facade alterations, internal<br>alterations, floor plan redesign<br>and all associated works at 9<br>Holmes Road, London, NW5 3AA<br>Drawing Status<br>Planning Drawings |                                  |                                      |
|               |                                                                                                                                                                                                                             |                                  |                                      |
|               | <sup>Client</sup><br>Cha                                                                                                                                                                                                    | in Yu                            |                                      |
|               | Drawin<br>Proj                                                                                                                                                                                                              | posed Floor and Ro               | oof Plans                            |
|               |                                                                                                                                                                                                                             | 00 @ A1                          | Drawn<br>AR                          |
|               | Date<br>Jan 2                                                                                                                                                                                                               | 025                              | Checked<br>AFG                       |
| SCALE 1:100 m | Drawin<br>B282                                                                                                                                                                                                              | g No.<br>805-01-3100             | Rev<br>B                             |
|               |                                                                                                                                                                                                                             |                                  |                                      |

KEY

Existing walls --- Boundary line Existing furniture – – – Level line — — 1.5m head height — — 1.8m head height

APlanning Issue10/01/2025BPlanning Issue20/01/2025

Job Title Proposed ground floor side infill, facade alterations, internal alterations, floor plan redesign

## KEY

Rev

Existing walls --- Boundary line Existing furniture – – – Level line

- - 1.5m head height — — 1.8m head height

Planning Issue10/01/2025Planning Issue20/01/2025 Α

Job Title Proposed ground floor side infill, facade alterations, internal alterations, floor plan redesign and all associated works at 9 Holmes Road, London, NW5 3AA