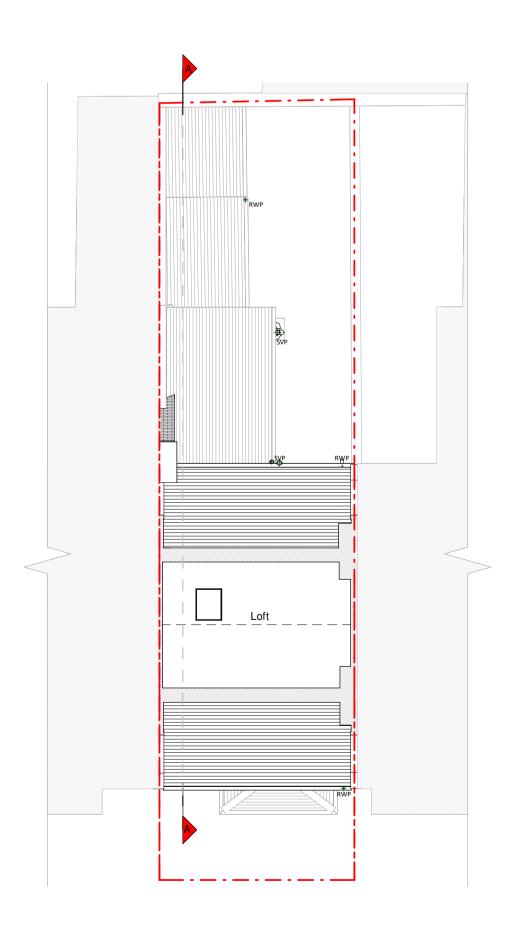

Ground Floor Plan

Loft Plan

First Floor Plan

Second Floor Plan

| of RESI. Reprod                       | design and this drawing is the property<br>uction in whole or in part is forbidden<br>sanction of RESI. This drawing must be<br>ion with all other relevant<br>and drawings. |
|---------------------------------------|------------------------------------------------------------------------------------------------------------------------------------------------------------------------------|
| of whatsoever n                       | liability for any expense, loss or damag<br>ature and however arising from any<br>has not been referred to them and their<br>ed.                                             |
| Planning purpos<br>on-site prior to i | al scale. Do not scale, except unless for<br>es. All dimensions to be cross-checked<br>manufacture and construction. Any<br>be reported to REST immediately                  |

KEY

Existing walls --- Boundary line Existing furniture – – – Level line — — 1.5m head height — — 1.8m head height

APlanning Issue10/01/2025BPlanning Issue20/01/2025

Job Title Proposed ground floor side infill, facade alterations, internal alterations, floor plan redesign

and all associated works at 9 Holmes Road, London, NW5 3AA Drawing Status

Planning Drawings Client

Chain Yu

Drawing Title
Existing Floor and Roof Plans

Drawn AR Checked AFG

Rev B

 1
 0
 1
 2
 3
 4
 5

 Image: Scale
 1:100 @ A1