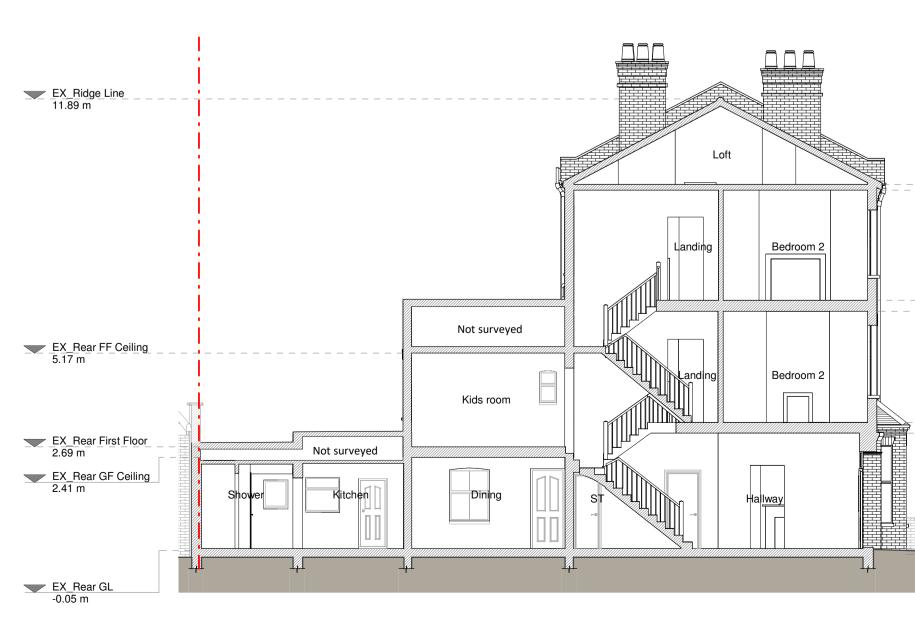

 Date

 Jan 2025

 SCALE 1:100
 m

Drawing No.
B282805-01-1100

Front Elevation

**Rear Elevation** 

Section A - A

Left Side Elevation

Existing Materials: Brickwork / walls - London stock yellow brick and red brick walls Pitched roof - Slate tile

Windows - White painted timber framed windows Doors - White painted timber framed doors RWP / Gutters / Fascias - Black cast iron downpipes and gutters, grey uPVC down pipes and gutters, black cast iron SVP, Black painted timber fascia