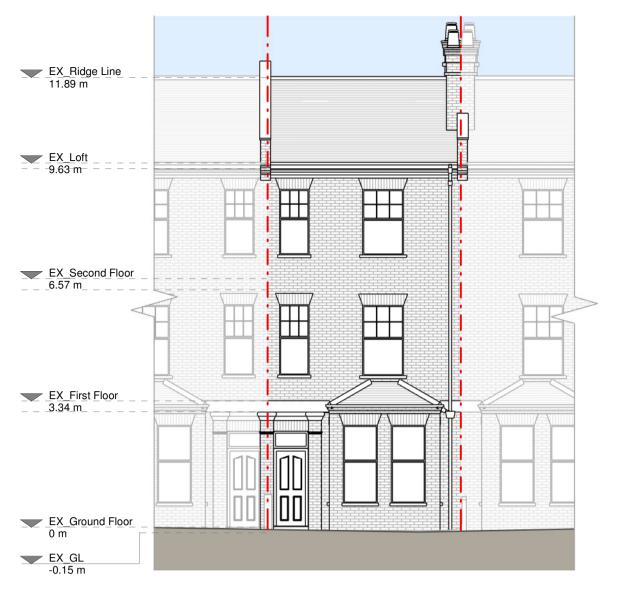

 Date

 Jan 2025

 SCALE 1:100
 m

Drawing No.
B282805-01-1100

Front Elevation

**Rear Elevation** 

Section A - A

Left Side Elevation

**Right Side Elevation** 

Copyright in the design and this drawing is of RESI. Reproduction in whole or in part is without written sanction of RESI. This draw read in conjunction with all other relevant documentation and drawings. RESI accepts no liability for any expense, loss or damage of whatsoever nature and however arising from any variation which has not been referred to them and their approval obtained. Print out to actual scale. Do not scale, except unless for Planning purposes. All dimensions to be cross-checked on-site prior to manufacture and construction. Any discrepancies to be reported to RESI immediately.