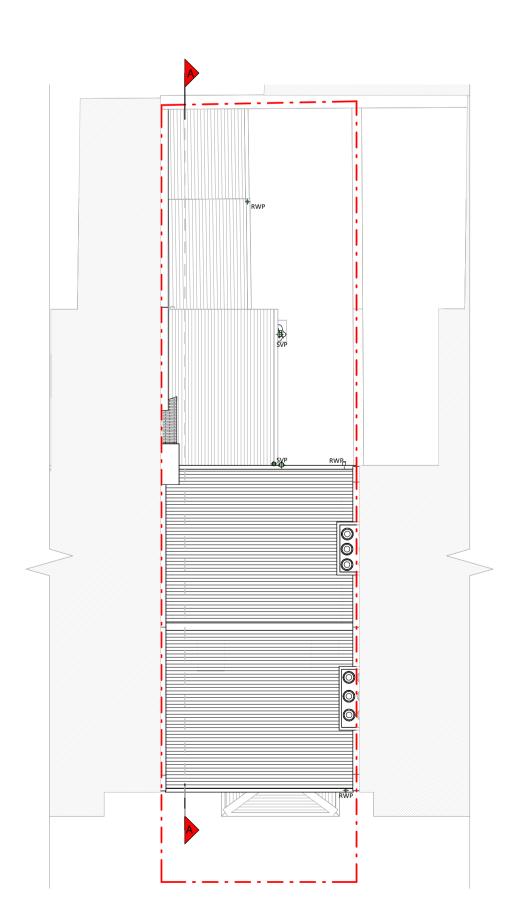

Ground Floor Plan

Loft Plan

First Floor Plan

Second Floor Plan

| of RESI. Reprod                       | design and this drawing is the property<br>uction in whole or in part is forbidden<br>sanction of RESI. This drawing must be<br>ion with all other relevant<br>and drawings. |
|---------------------------------------|------------------------------------------------------------------------------------------------------------------------------------------------------------------------------|
| of whatsoever n                       | liability for any expense, loss or damag<br>ature and however arising from any<br>has not been referred to them and their<br>ed.                                             |
| Planning purpos<br>on-site prior to i | al scale. Do not scale, except unless for<br>es. All dimensions to be cross-checked<br>manufacture and construction. Any<br>be reported to REST immediately                  |

KEY

Existing walls --- Boundary line Existing furniture – – – Level line — — 1.5m head height — — 1.8m head height

APlanning Issue10/01/2025BPlanning Issue20/01/2025

Job Title Proposed ground floor side infill, facade alterations, internal alterations, floor plan redesign

and all associated works at 9 Holmes Road, London, NW5 3AA Drawing Status

Planning Drawings Client

Chain Yu

Drawing Title
Existing Floor and Roof Plans

Drawn AR Checked AFG

Rev B

 1
 0
 1
 2
 3
 4
 5

 Image: Scale
 1:100 @ A1