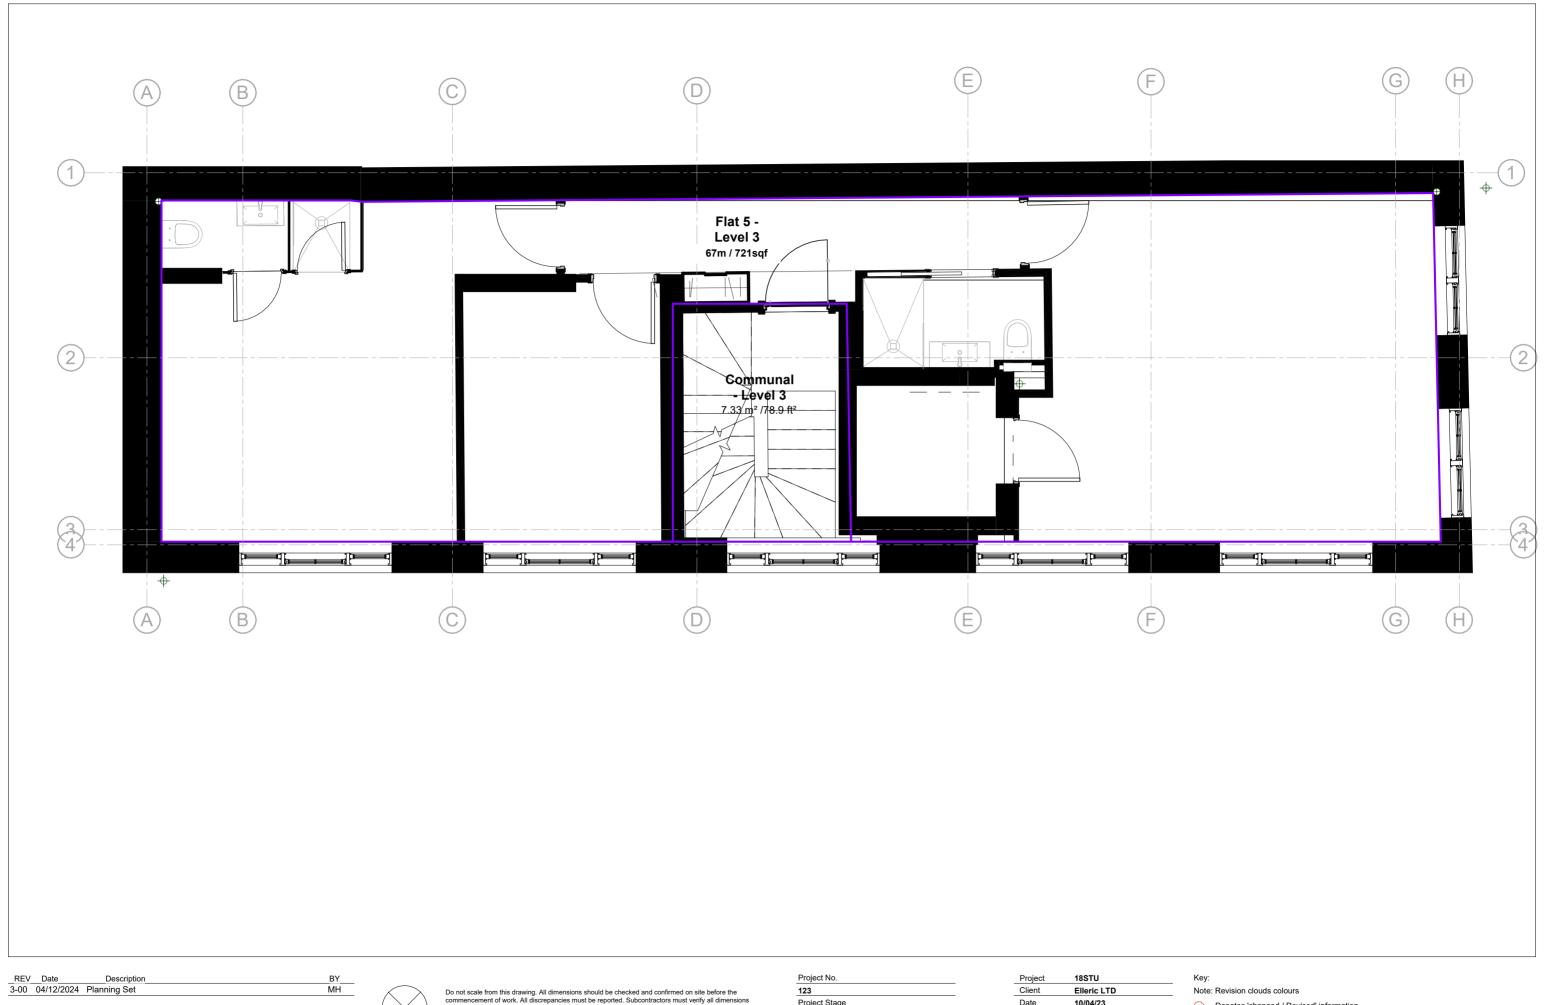

| Project    | 18STU               |
|------------|---------------------|
| Client     | Elleric LTD         |
| Date       | 10/04/23            |
| Scale      | 1:50 @ A3           |
| Drawing No | o. 18STU-9805       |
| Title      | 3rd Floor Area Plan |
|            |                     |
| Drawn      | МН                  |