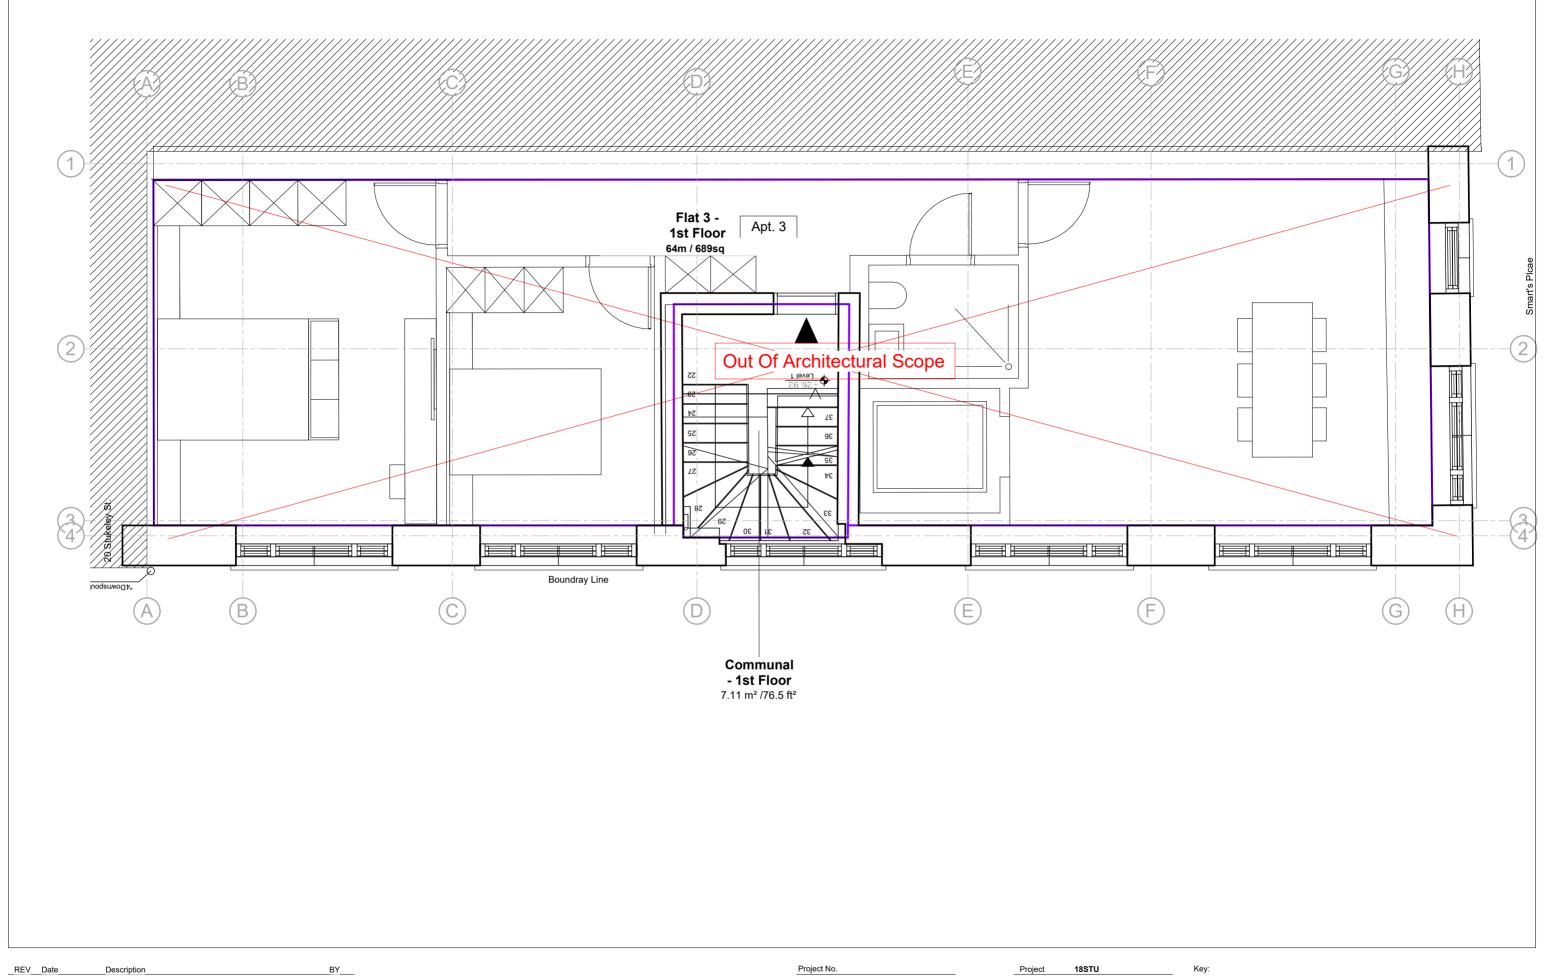

| Project     | 18STU               |
|-------------|---------------------|
| Client      | Elleric LTD         |
| Date        | 10/04/23            |
| Scale       | 1:50 @ A3           |
| Drawing No. | 18STU-9803          |
| Title       | 1st Floor Area Plan |
|             |                     |
| Drawn       | МН                  |