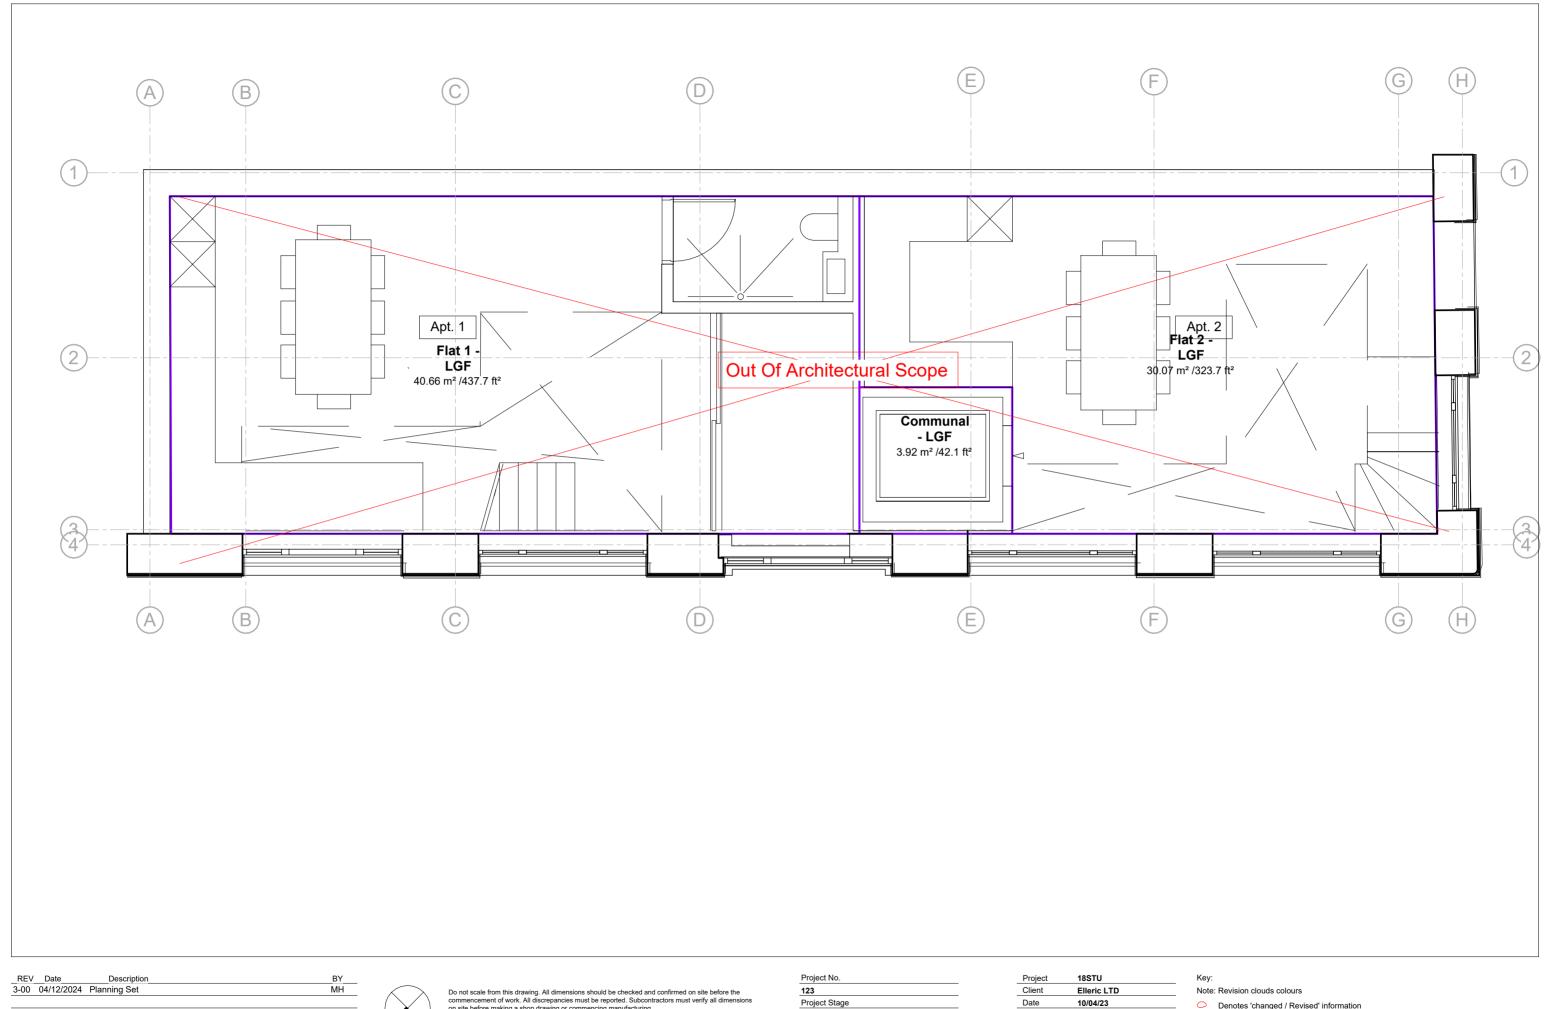

[3] Planning

| Project     | 18STU                   |
|-------------|-------------------------|
| Client      | Elleric LTD             |
| Date        | 10/04/23                |
| Scale       | 1 : 50 @ A3             |
| Drawing No. | 18STU-9801              |
| Title       | Lower Ground Floor Area |
|             | Plan                    |
| Drawn       | МН                      |
| Checked     | MH                      |