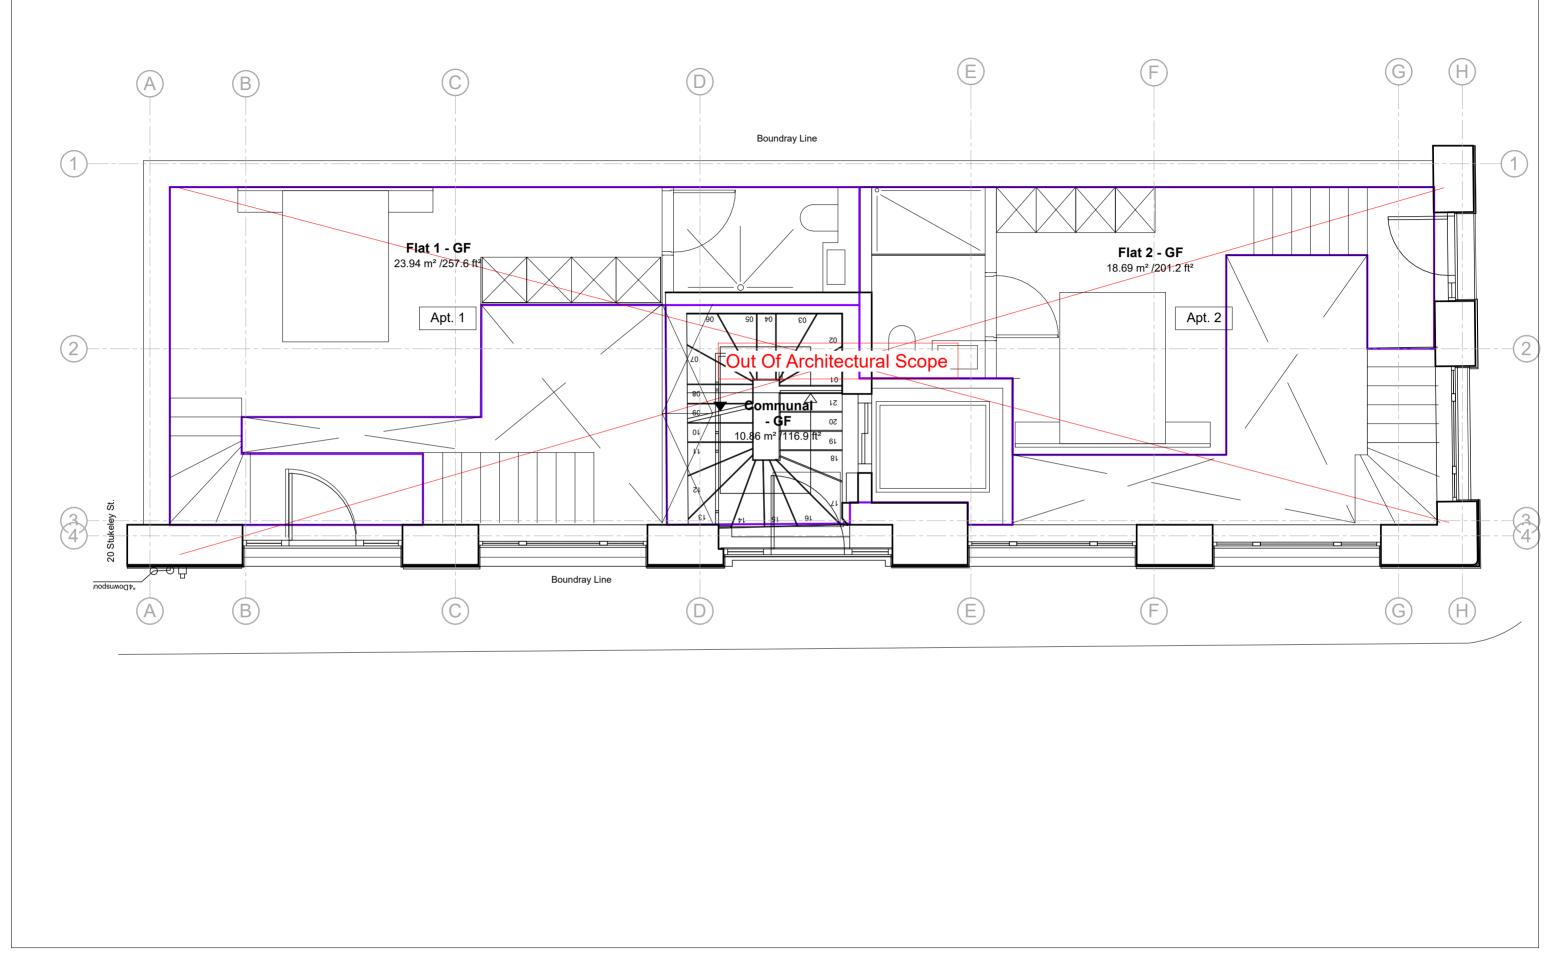

| Project     | 18STU                  |
|-------------|------------------------|
| Client      | Elleric LTD            |
| Date        | 10/04/23               |
| Scale       | 1:50 @ A3              |
| Drawing No. | 18STU-9802             |
| Title       | Ground Floor Area Plan |