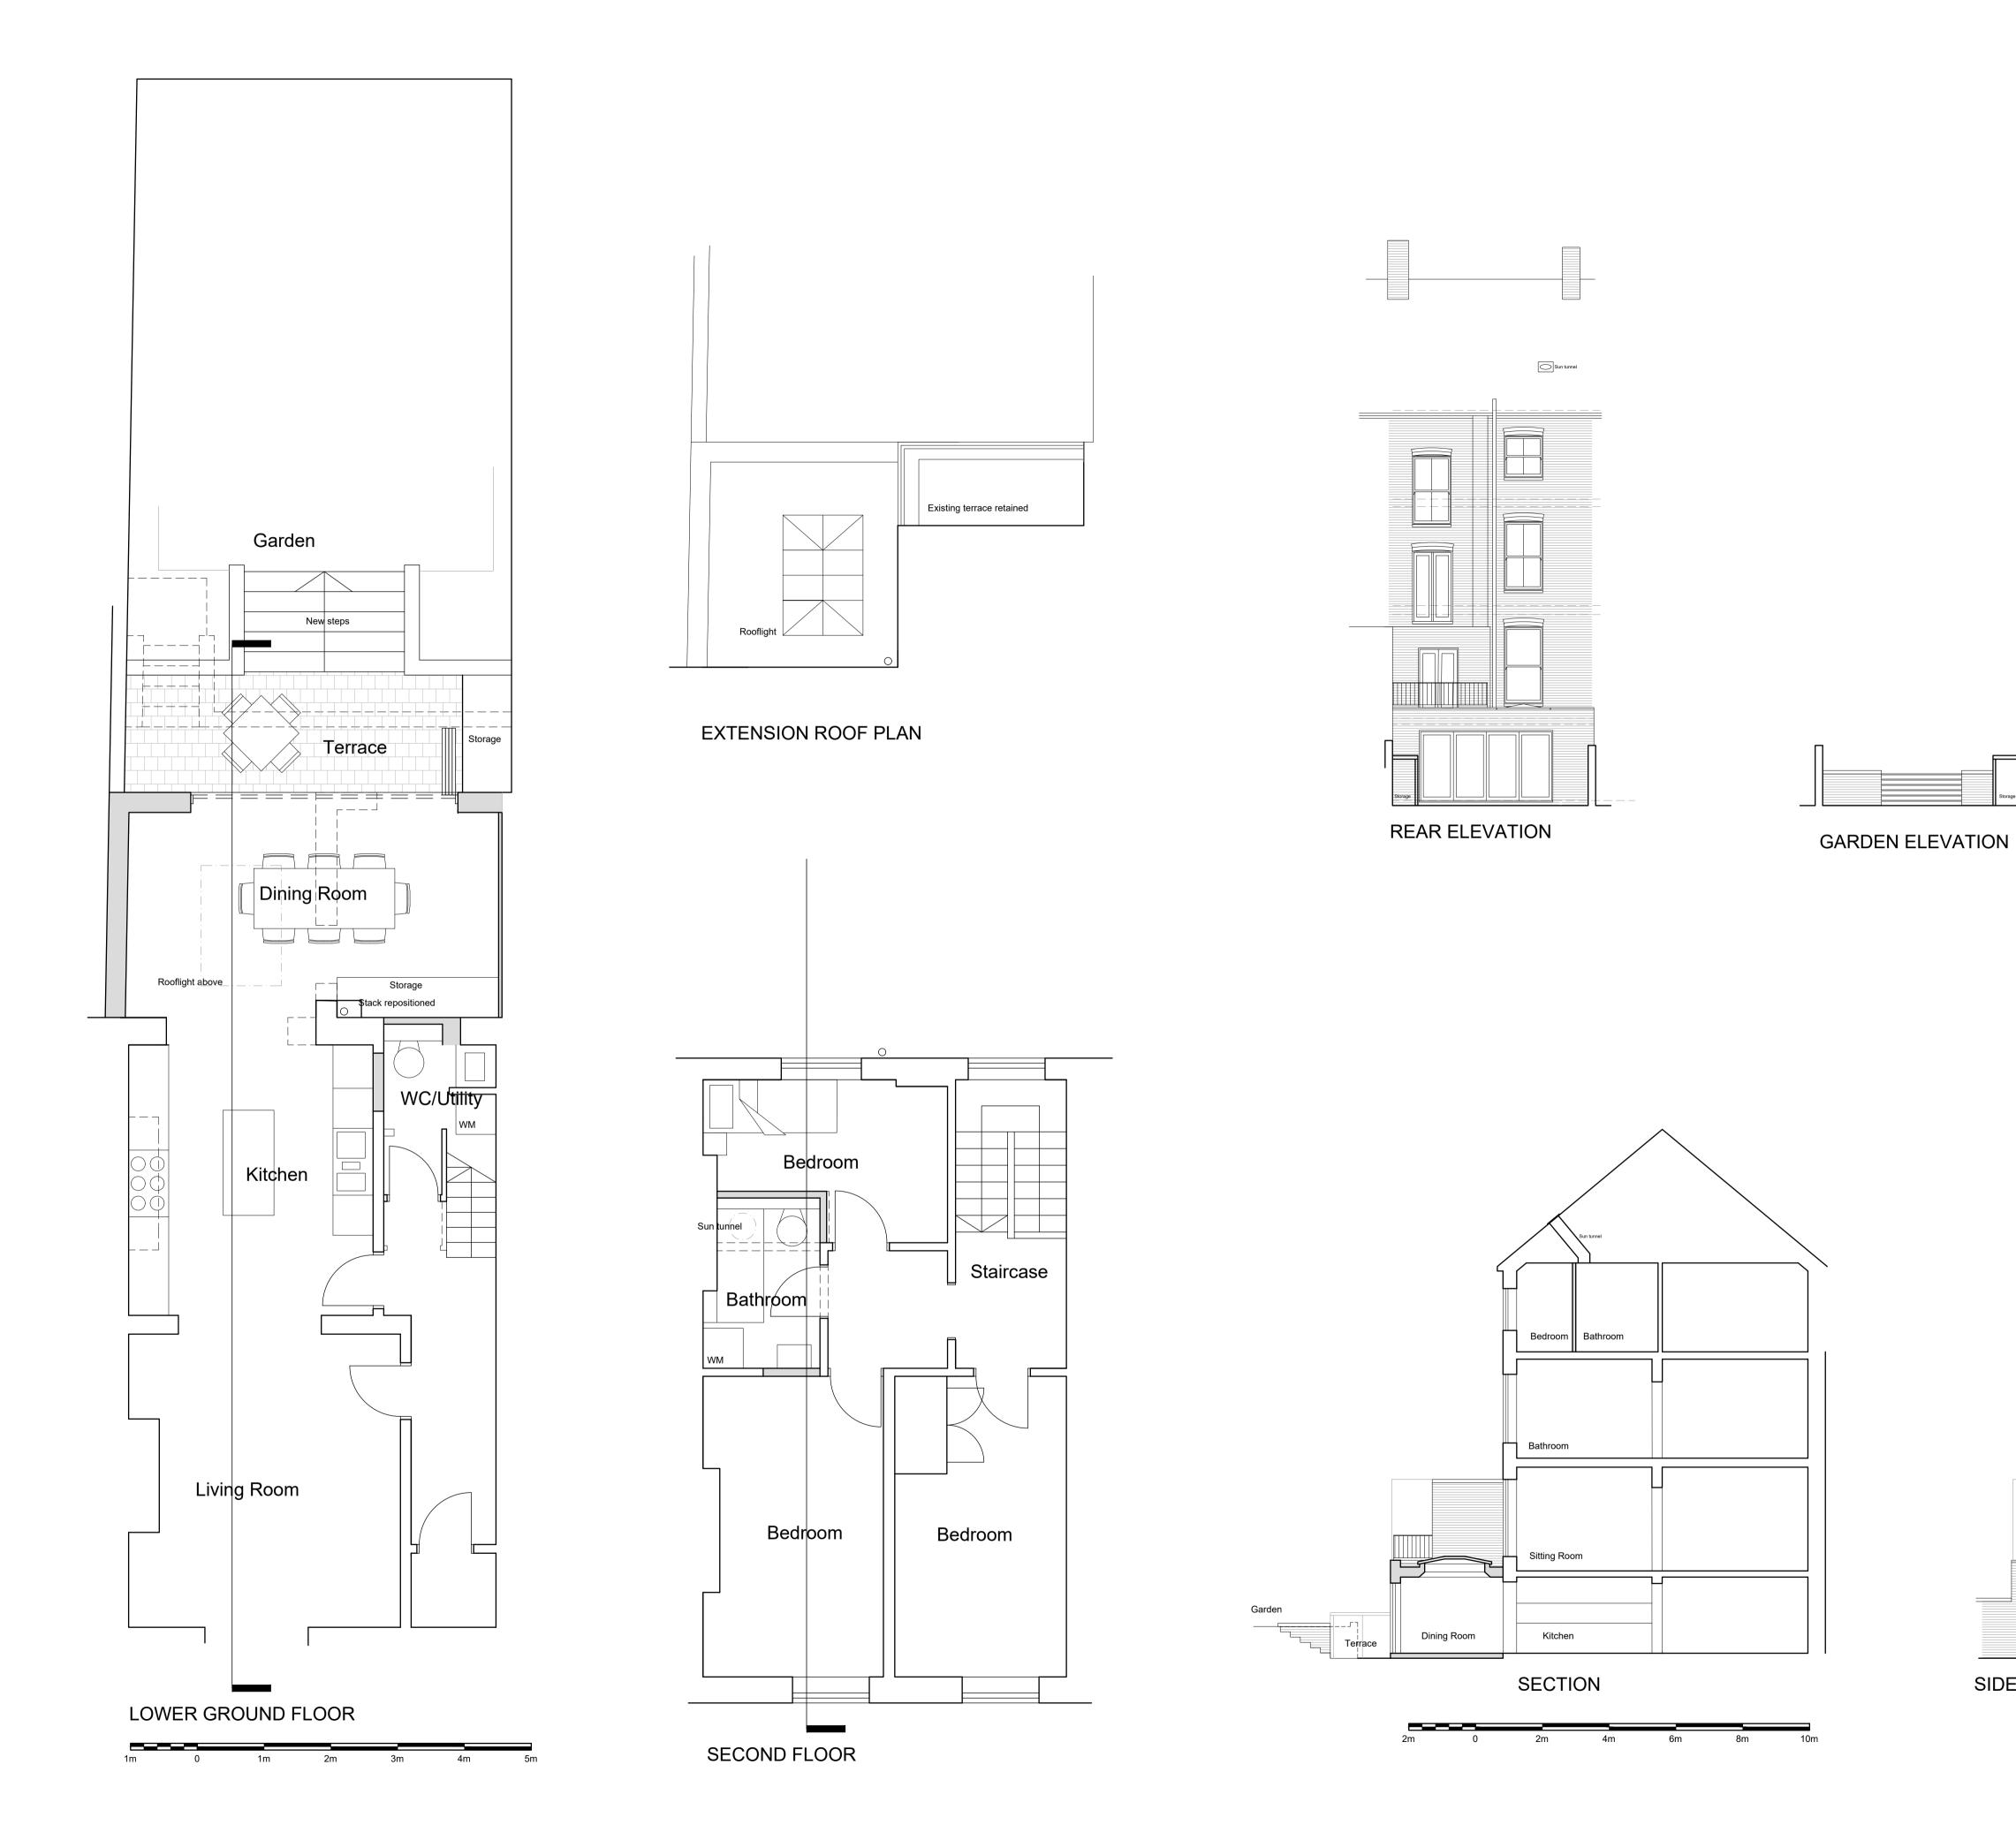

### CLIENT

Fraser and Alice Padmore

## PROJECT

House Extension Camden Park Road

### DRAWING

Proposed Plans and Elevations

SCALE

SIDE ELEVATION

1:50 / 1:100 @ A1

DRAWING NUMBER

# 6090-10B

BROCKLEHURST ARCHITECTS LIMITED 15 High Street West Wycombe Buckinghamshire HP14 3AE

**BR**(

01494 521621 www.brocklehurst.com