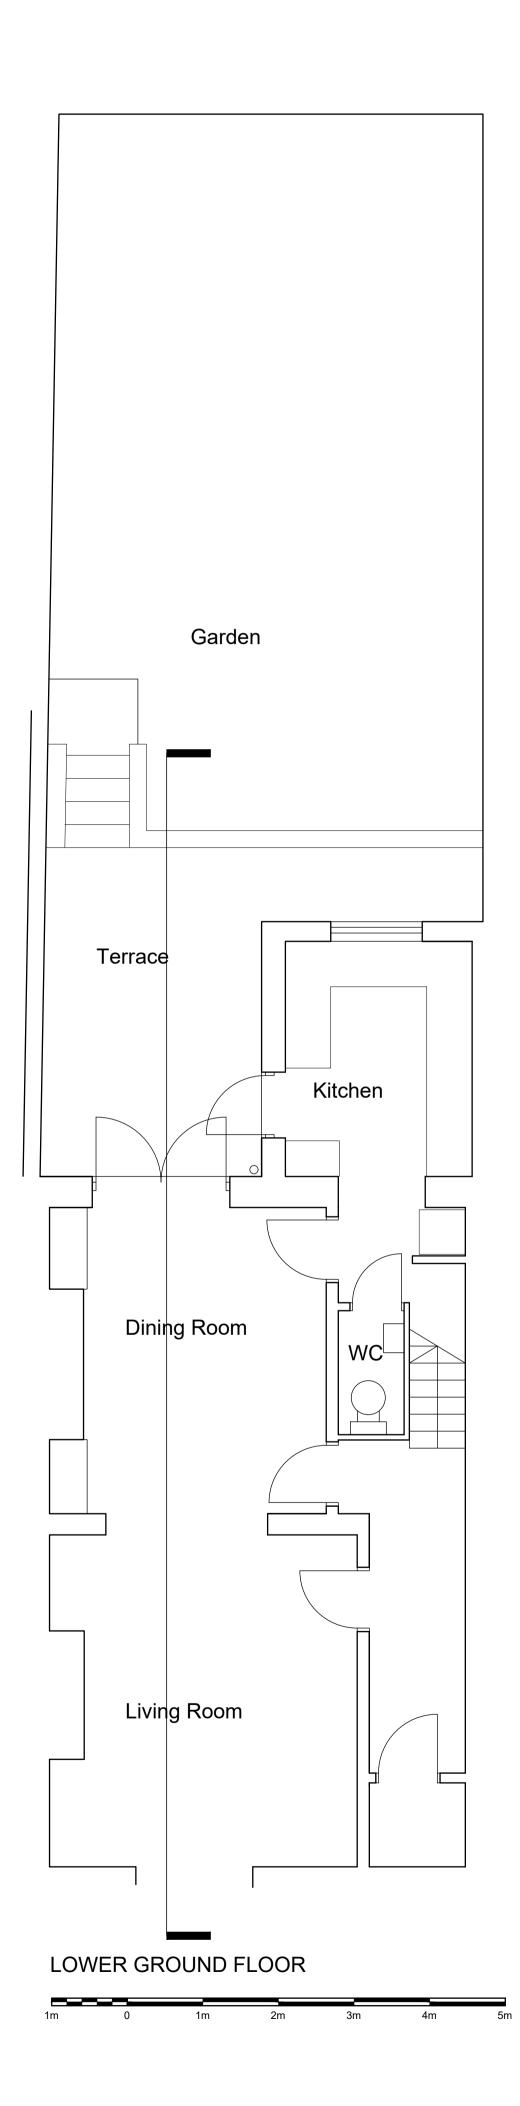

## CLIENT

Fraser and Alice Padmore

PROJECT House Extension Camden Park Road

DRAWING Existing Plans and Elevations

CHECKED MM

DRAWN JH

X-REF(S) x\_existing PLOT STYLE brox.ctb

DATE December 2024