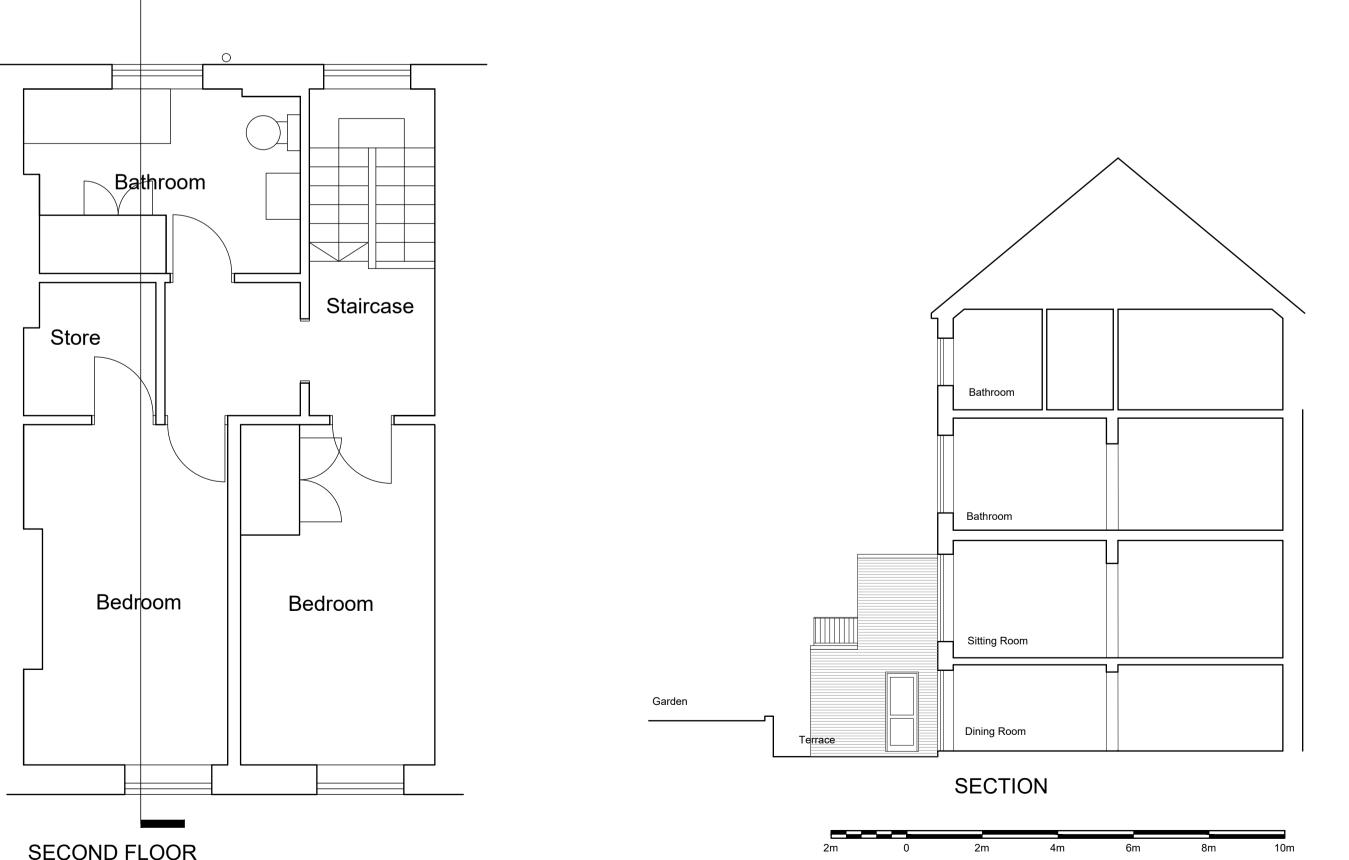

SECOND FLOOR

r

**REAR ELEVATION** 

SIDE ELEVATION

© Brocklehurst Architects Limited

All dimensions and levels to be checked on site and any discrepancies to be reported to the architect before construction.

## CLIENT

Fraser and Alice Padmore

PROJECT House Extension Camden Park Road

DRAWING Existing Plans and Elevations

CHECKED MM

DRAWN JH

X-REF(S) x\_existing PLOT STYLE brox.ctb

DATE December 2024