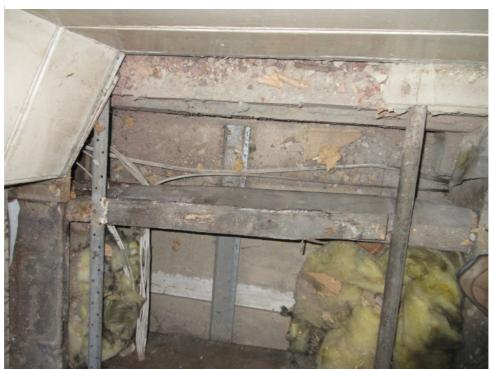

Floor beam to bedroom at spine wall.

Floor beam at spine wall.

| Project             | Job no.  | Job no.    |     | Alan Davitor                                                            |
|---------------------|----------|------------|-----|-------------------------------------------------------------------------|
| 51 Lambs Conduit St | 1985/240 | 1985/240   |     | Alan Baxter                                                             |
|                     | Taken by | Date       | - 5 | tel 020 7250 1555<br>email aba@alanbaxter.co.uk<br>www.alanbaxter.co.uk |
|                     | DR       | 09/12/2024 |     |                                                                         |
|                     |          |            |     |                                                                         |
|                     |          |            |     |                                                                         |