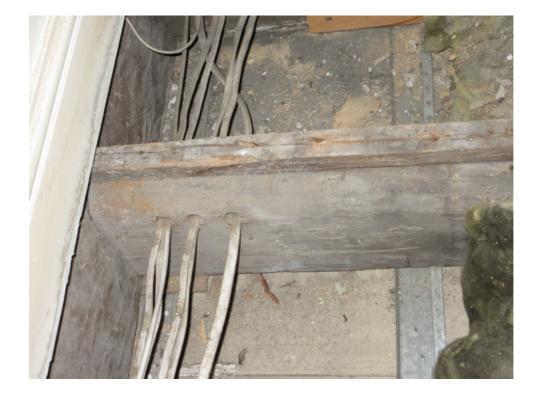

Floor beam to bedroom at spine wall.

Floor beam at spine wall.

| Project             | Job no.  | Job no.    |     | Alan Davitor                                                            |
|---------------------|----------|------------|-----|-------------------------------------------------------------------------|
| 51 Lambs Conduit St | 1985/240 | 1985/240   |     | Alan Baxter                                                             |
|                     | Taken by | Date       | - 5 | tel 020 7250 1555<br>email aba@alanbaxter.co.uk<br>www.alanbaxter.co.uk |
|                     | DR       | 09/12/2024 |     |                                                                         |
|                     |          |            |     |                                                                         |
|                     |          |            |     |                                                                         |