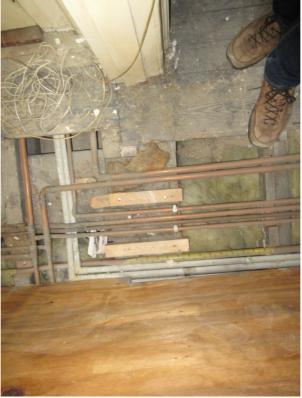

A number of timbers not regularised.

| Project<br>51 Lambs Conduit St | Job no.<br>1985/240 |                    | Sheet | Alan Baxter                                                             |  |  |  |
|--------------------------------|---------------------|--------------------|-------|-------------------------------------------------------------------------|--|--|--|
|                                | Taken by<br>DR      | Date<br>09/12/2024 | 3     | tel 020 7250 1555<br>email aba@alanbaxter.co.uk<br>www.alanbaxter.co.uk |  |  |  |
|                                |                     |                    |       |                                                                         |  |  |  |