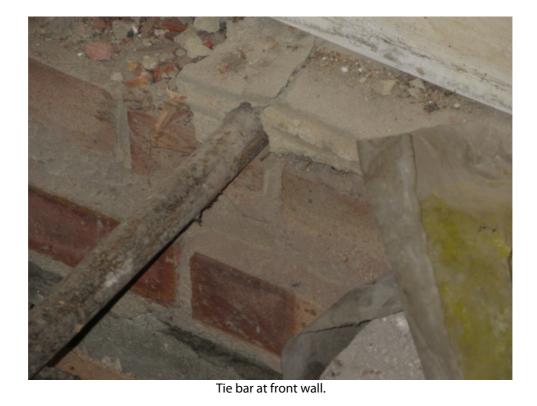

Floor beam jointed into beam at spine wall.

Tie bar and galvanised strap at front wall.

| Project<br>51 Lambs Conduit St | Job no.<br>1985/240<br>Taken by Date<br>DR 09/12/2024 |  | Sheet 6 | Alan Baxter<br>75 Cowcross Street London EC1M 6EL<br>tel 020 7250 1555<br>emait aba@alanbaxter.co.uk<br>www.alanbaxter.co.uk |
|--------------------------------|-------------------------------------------------------|--|---------|------------------------------------------------------------------------------------------------------------------------------|
|                                |                                                       |  |         |                                                                                                                              |