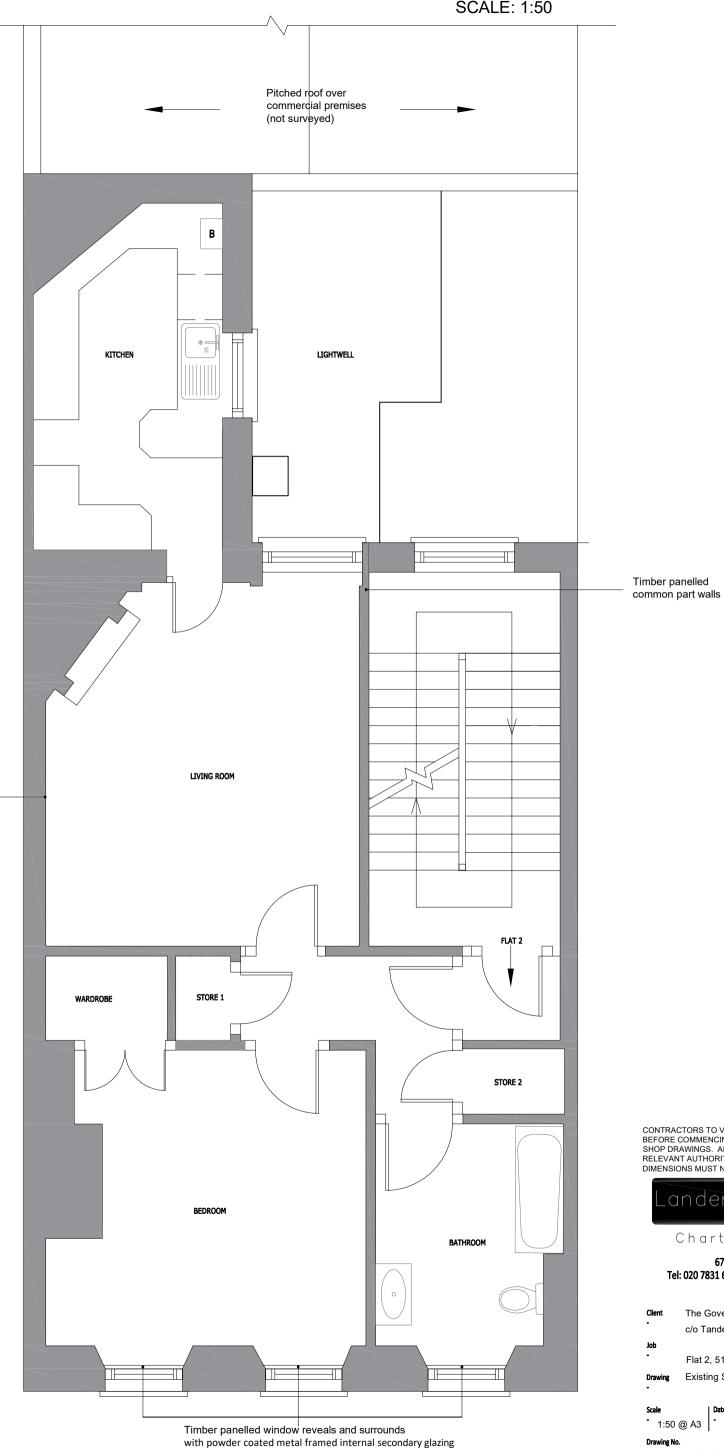

Timber panelled walls (only part original) and decorative timber perimeter coving to living room only.

## **EXISTING SECOND FLOOR PLAN**

CONTRACTORS TO VERIFY ALL DIMENSIONS ON SITE BEFORE COMMENCING ANY WORKS OR PREPARING SHOP DRAWINGS. ALL WORK MUST COMPLY WITH RELEVANT AUTHORITIES REQUIREMENTS. DIMENSIONS MUST NOT BE SCALED FROM THIS PRINT

Existing Second Floor Plan

|           |          | Drawn | Checked |
|-----------|----------|-------|---------|
| 1:50 @ A3 | • Jan 24 | • MR  | • RS    |

24001/02