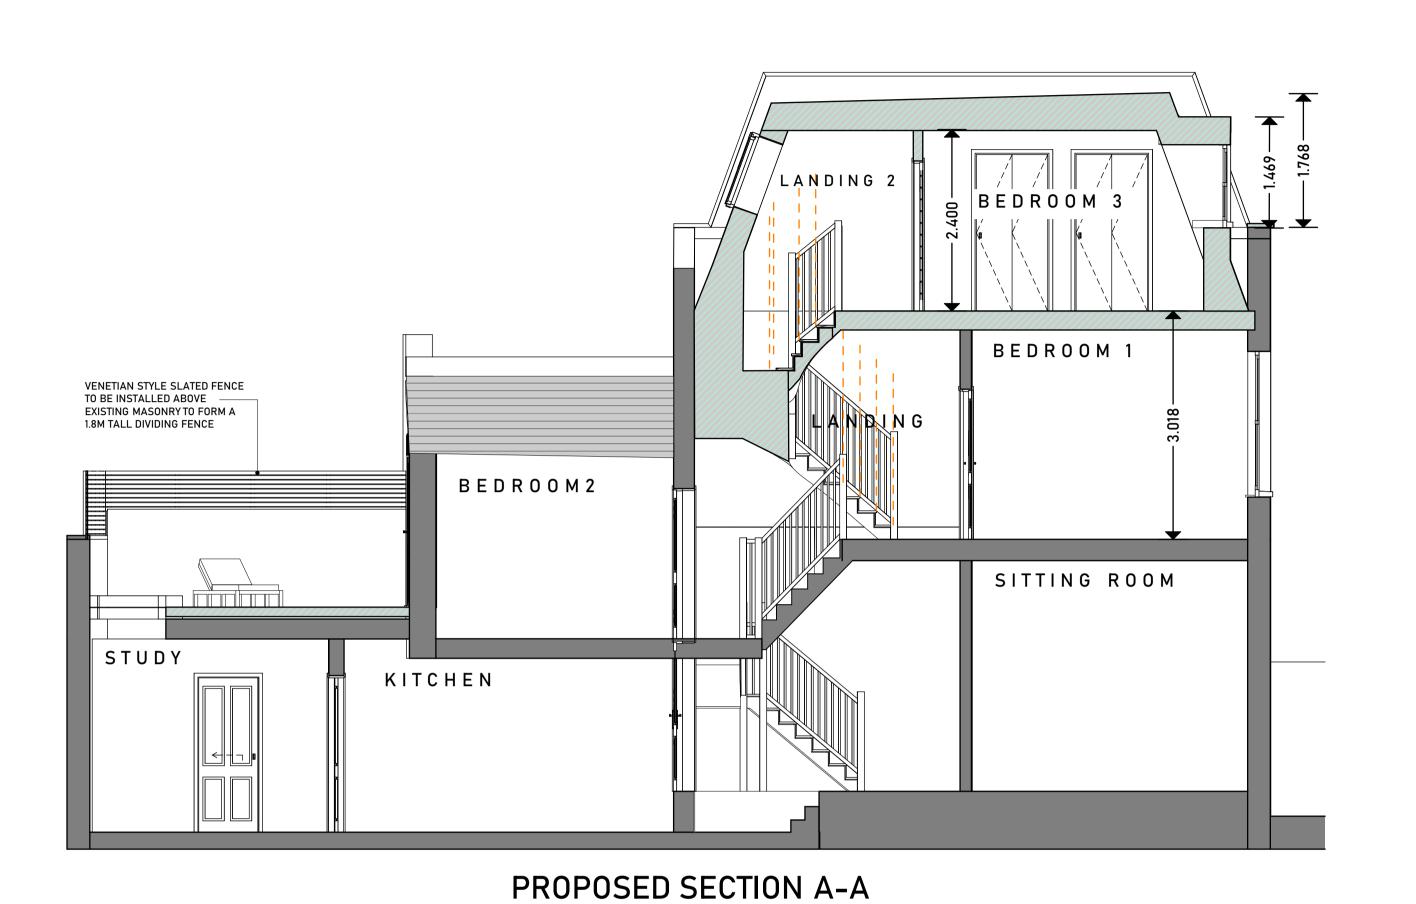

## ADDRESS:

136 GRAFTON ROAD LONDON NW5 4BA

PROPOSED ELEVATIONS AND SECTION

PROJECT NUM: JUNE 2024 240626 SCALE: DRAWING NUM: AS DETAILED @AI

STATUS: REV: