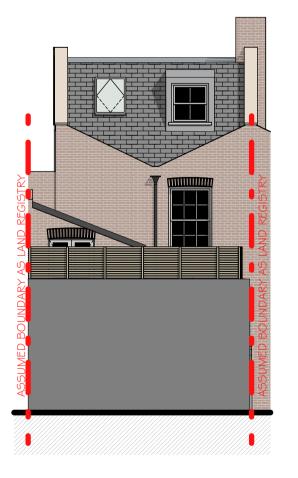

## ADDRESS:

136 GRAFTON ROAD LONDON NW5 4BA

PROPOSED ELEVATIONS AND SECTION

PROJECT NUM: JUNE 2024 240626 SCALE: DRAWING NUM: AS DETAILED @AI

STATUS: REV: