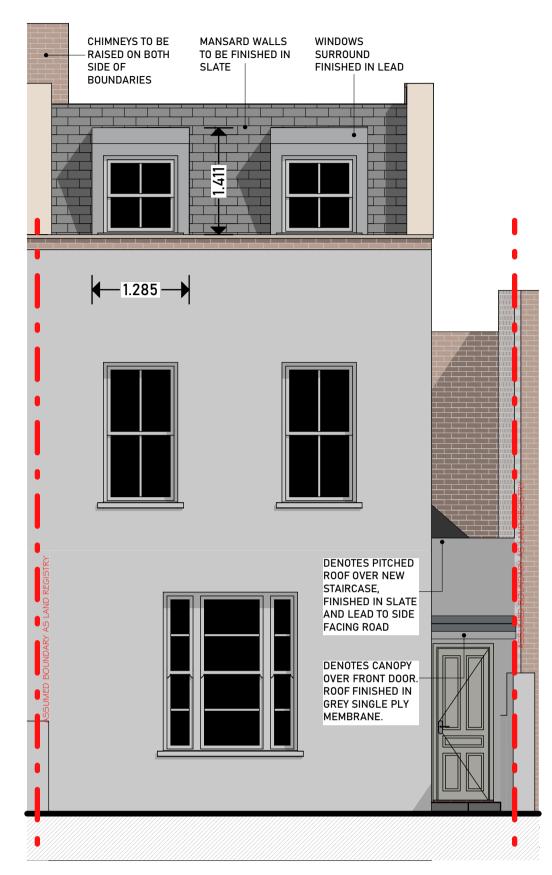

## ADDRESS:

136 GRAFTON ROAD LONDON NW5 4BA

PROPOSED GROUND, FIRST AND SECOND FLOOR **PLANS** 

PROJECT NUM: JUNE 2024 240626 SCALE: DRAWING NUM:

AS DETAILED @AI REV: STATUS:

SOUTH WEST ELEVATION I:50 @ AI

REAR ELEVATION I:50 @ AI

SOUTH EAST ELEVATION 1:100 @ A1

I:50 @ AI

NORTH WEST ELEVATION 1:100 @ A1

1:5 SCALE (mm) @ A1