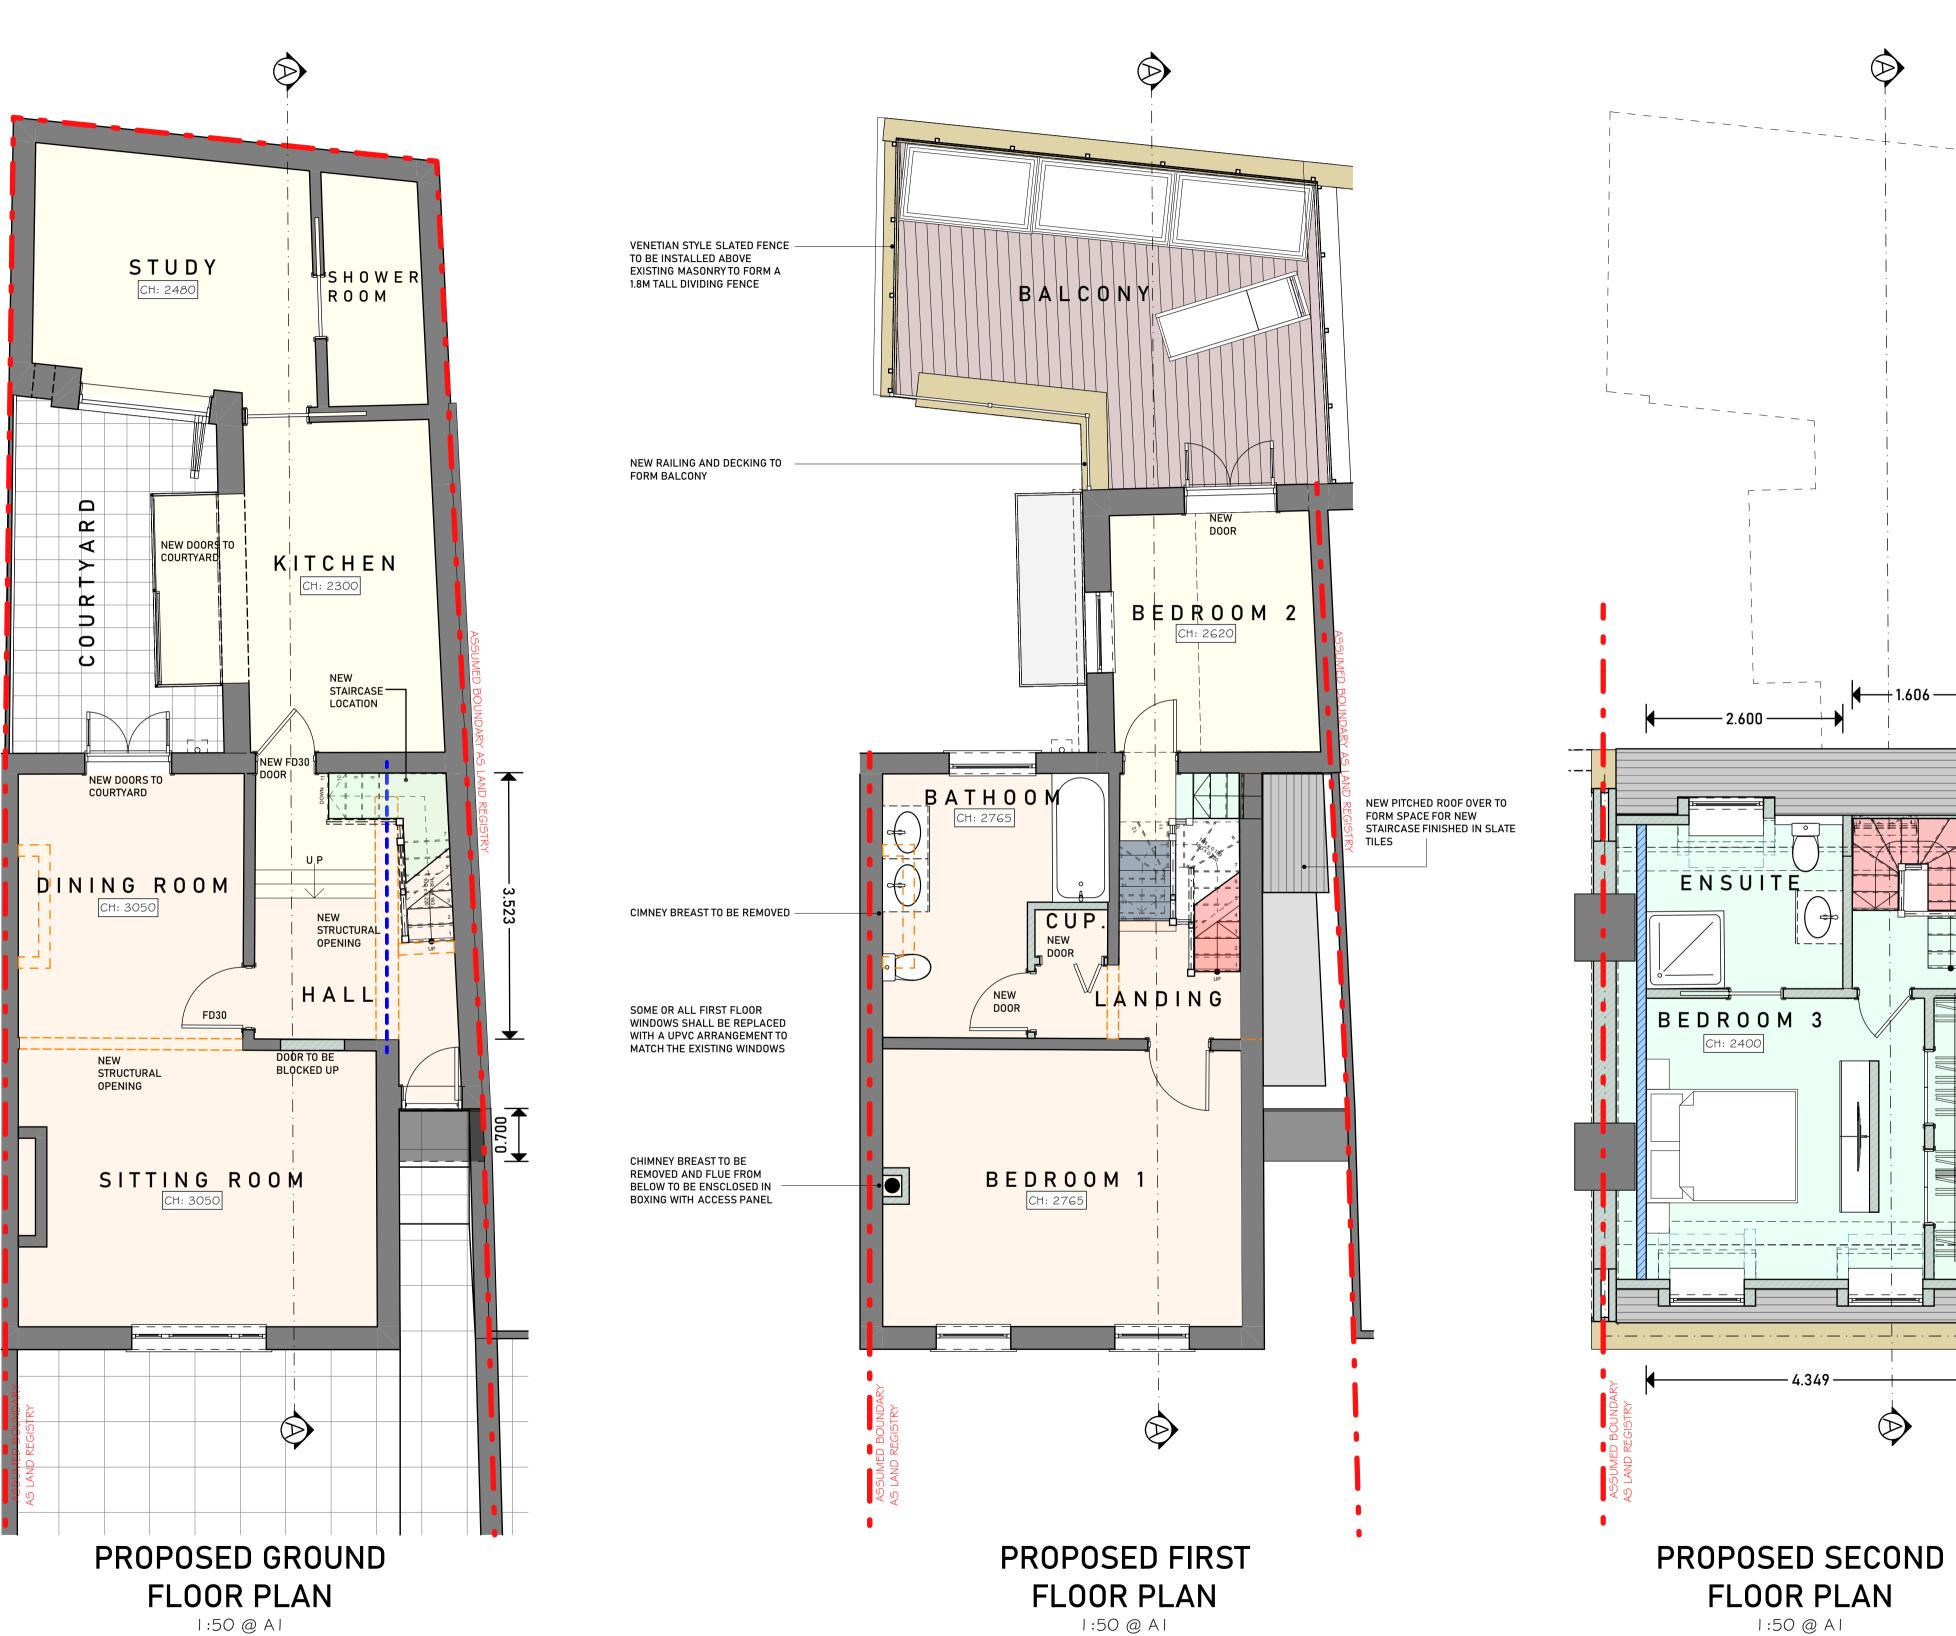

## ADDRESS:

136 GRAFTON ROAD LONDON NW5 4BA

PROPOSED GROUND, FIRST AND SECOND FLOOR **PLANS** 

PROJECT NUM: JUNE 2024 240626 SCALE: DRAWING NUM:

AS DETAILED @AI REV: STATUS:

SOUTH WEST ELEVATION I:50 @ AI

REAR ELEVATION I:50 @ AI