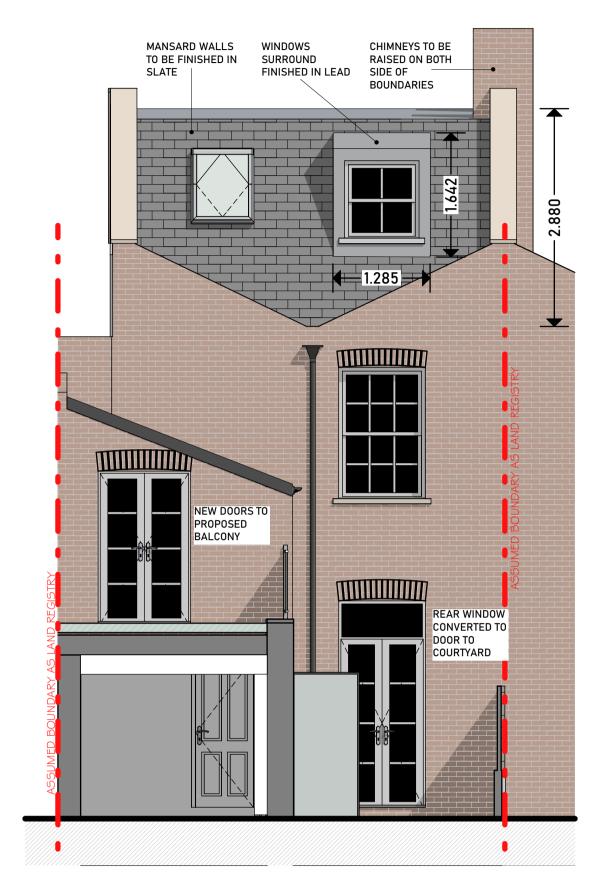

## ADDRESS:

136 GRAFTON ROAD LONDON NW5 4BA

PROPOSED ELEVATIONS AND SECTION

PROJECT NUM: JUNE 2024 240626 SCALE: DRAWING NUM: AS DETAILED @AI

STATUS: REV: