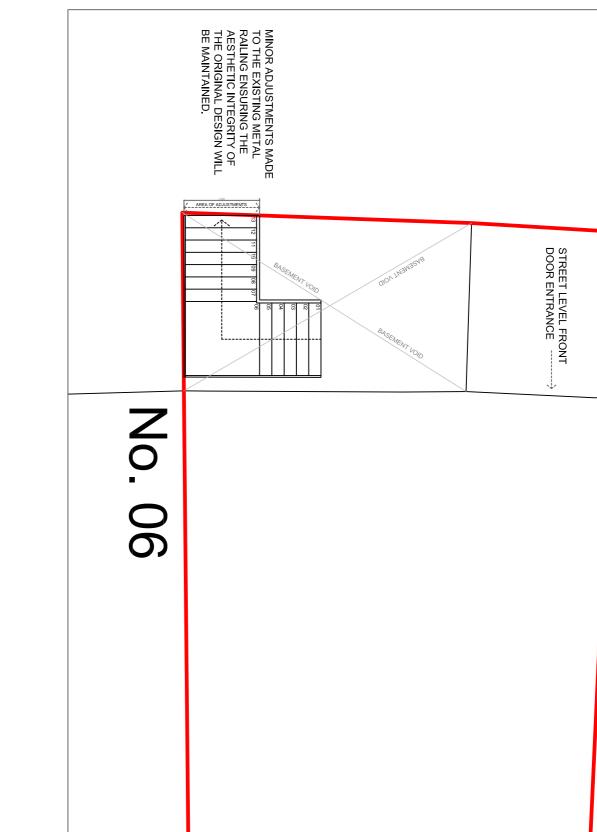

PROPOSED SCALE 1:50 ELEVATION





## PROPOSED SCALE 1:50 **GROUND FLOOR**

|  | - |
|--|---|
|  |   |
|  | 1 |
|  |   |
|  |   |
|  |   |
|  |   |
|  |   |
|  |   |
|  |   |
|  |   |
|  |   |
|  |   |
|  |   |
|  |   |

## Status PLANNING

of Issue

| I          | SHEET TEMPLATE - NEIL PRIMROSE |
|------------|--------------------------------|
| Revision   | File Identifier                |
| 20/11/2024 | 1:50                           |
| Date       | Scale @A1                      |
| NP         | NP                             |
| Checked by | Drawn by                       |

Comp. File No. Status PL EXISTING & PROPOSED PLANS & ELEVATIONS ng Title

HOUSE 8 PRINCESS ROAD, NW1 8JJ 0019

client NEALE

шЧ +44 (0) 7955656149 Nilesh-prajapati@hotmail.com By Checked

| DASEMENT LEVEL 41 | M | AVEMENT LEVEL *2000 |
|--------