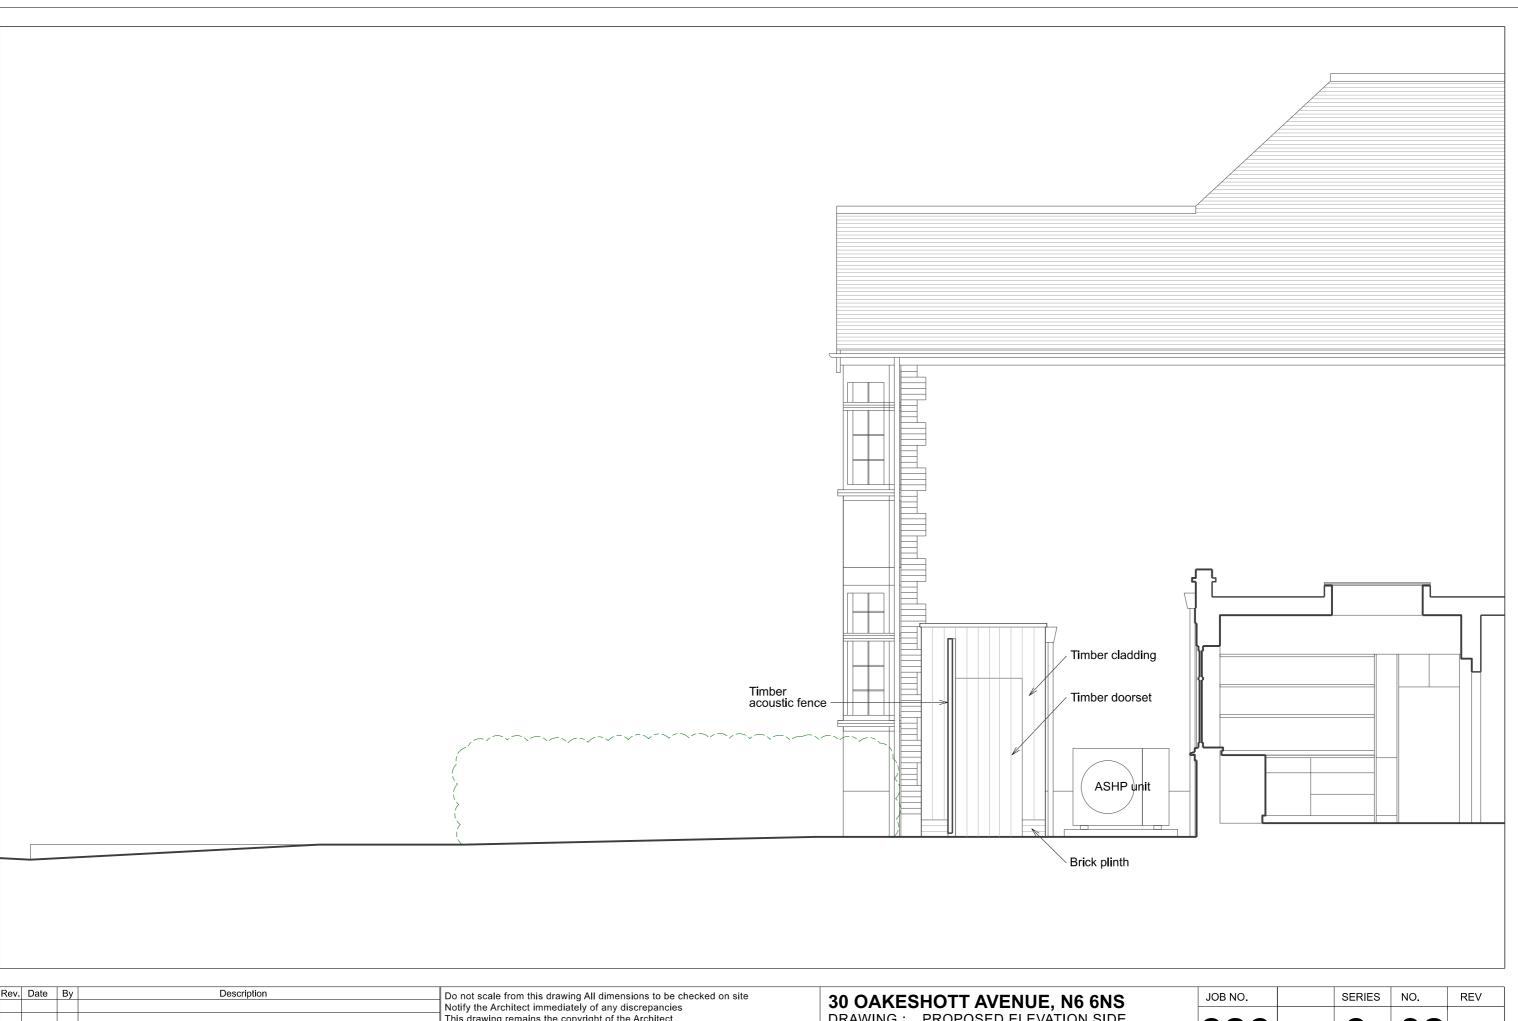

| Rev. | Date | By | Description | Do not scale from this drawing All dimensions to be checked on site |                                    |  |  |
|------|------|----|-------------|---------------------------------------------------------------------|------------------------------------|--|--|
|      |      |    |             | Notify the Architect immediately of any discrepancies               | <b>30 OAKESHOTT AVENUE, N6 6NS</b> |  |  |
|      |      |    |             |                                                                     | DRAWING : PROPOSED ELEVATION SIDE  |  |  |
|      |      |    |             |                                                                     | SCALE : 1:50 at A3                 |  |  |
|      |      |    |             |                                                                     | DATE : 09.12.24                    |  |  |
|      |      |    |             |                                                                     |                                    |  |  |

386 3 02 \_