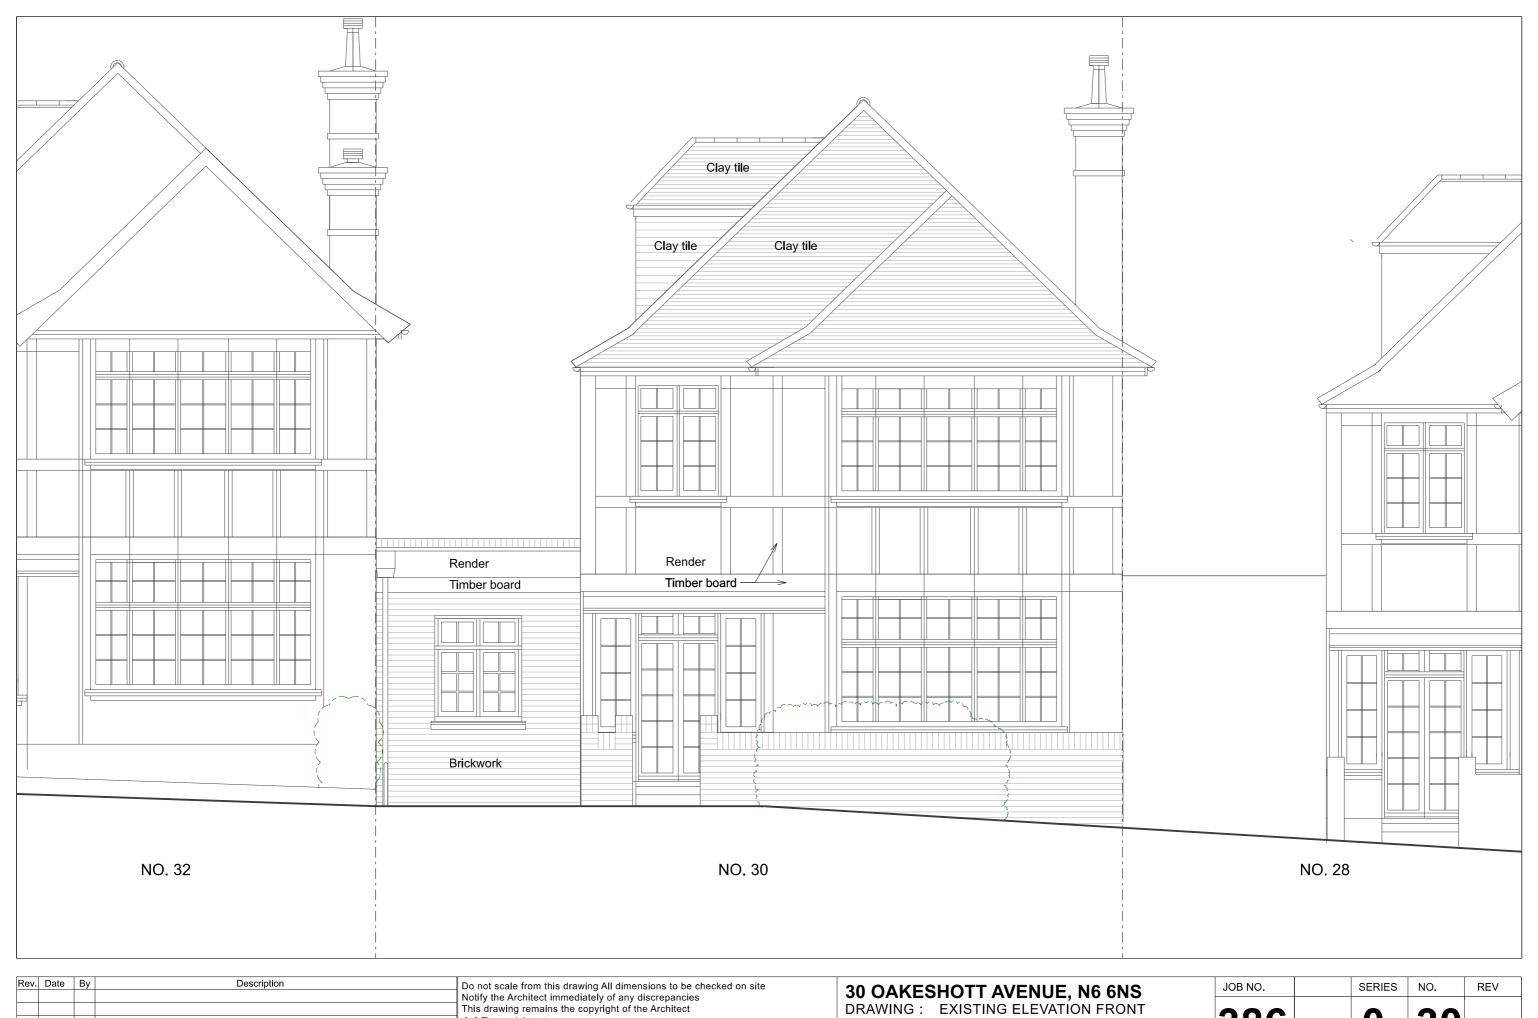

| 30 OAKES | DOUL AVENUE, NO DINS     |
|----------|--------------------------|
| DRAWING: | EXISTING ELEVATION FRONT |

| DIVIVING |   | EXIOTING ELEVATION TROIT |
|----------|---|--------------------------|
| SCALE    | : | 1:50 at A3               |
| DATE     | : | 09.12.24                 |

| JOB NO. | SERIES | NO. | REV |
|---------|--------|-----|-----|
| 386     | 0      | 30  | 1   |

| _ | <br>- | • | Do not sould from this drawing / in dimensions to be offected on site |
|---|-------|---|-----------------------------------------------------------------------|
|   |       |   | Notify the Architect immediately of any discrepancies                 |
|   |       |   | This drawing remains the copyright of the Architect                   |
|   |       |   | AAB architects                                                        |
|   |       |   | Studio 39, Bickerton House, 25 Bickerton Road, London N19 5JT         |
|   |       |   | Tel 020 7281 8955 mail@aabarchitects.co.uk www.aabarchitects.co.uk    |