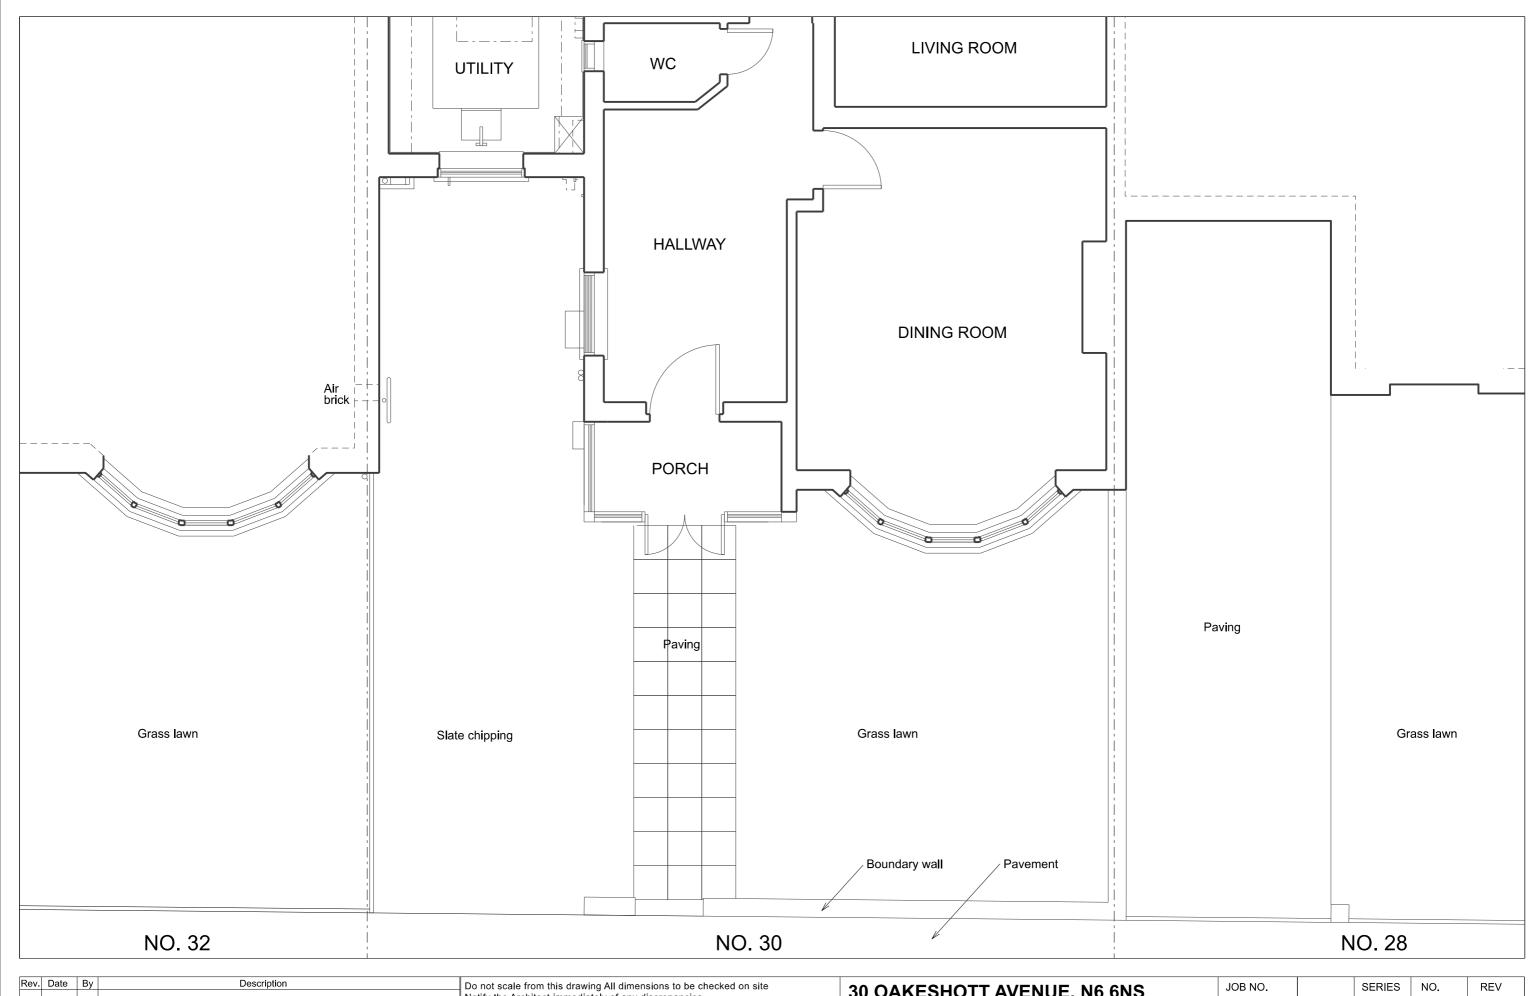

**30 OAKESHOTT AVENUE, N6 6NS** DRAWING: EXISTING GROUND FLOOR PLAN

SCALE : 1:50 at A3 DATE : 09.12.24

| JOB NO. | SERIES | NO. | REV |
|---------|--------|-----|-----|
| 386     | 0      | 01  | _   |

|  |  | Notify the Architect infinediately of any discrepancies            |  |  |
|--|--|--------------------------------------------------------------------|--|--|
|  |  | This drawing remains the copyright of the Architect                |  |  |
|  |  | AAB architects                                                     |  |  |
|  |  | Studio 39, Bickerton House, 25 Bickerton Road, London N19 5JT      |  |  |
|  |  | Tel 020 7281 8955 mail@aabarchitects.co.uk www.aabarchitects.co.uk |  |  |