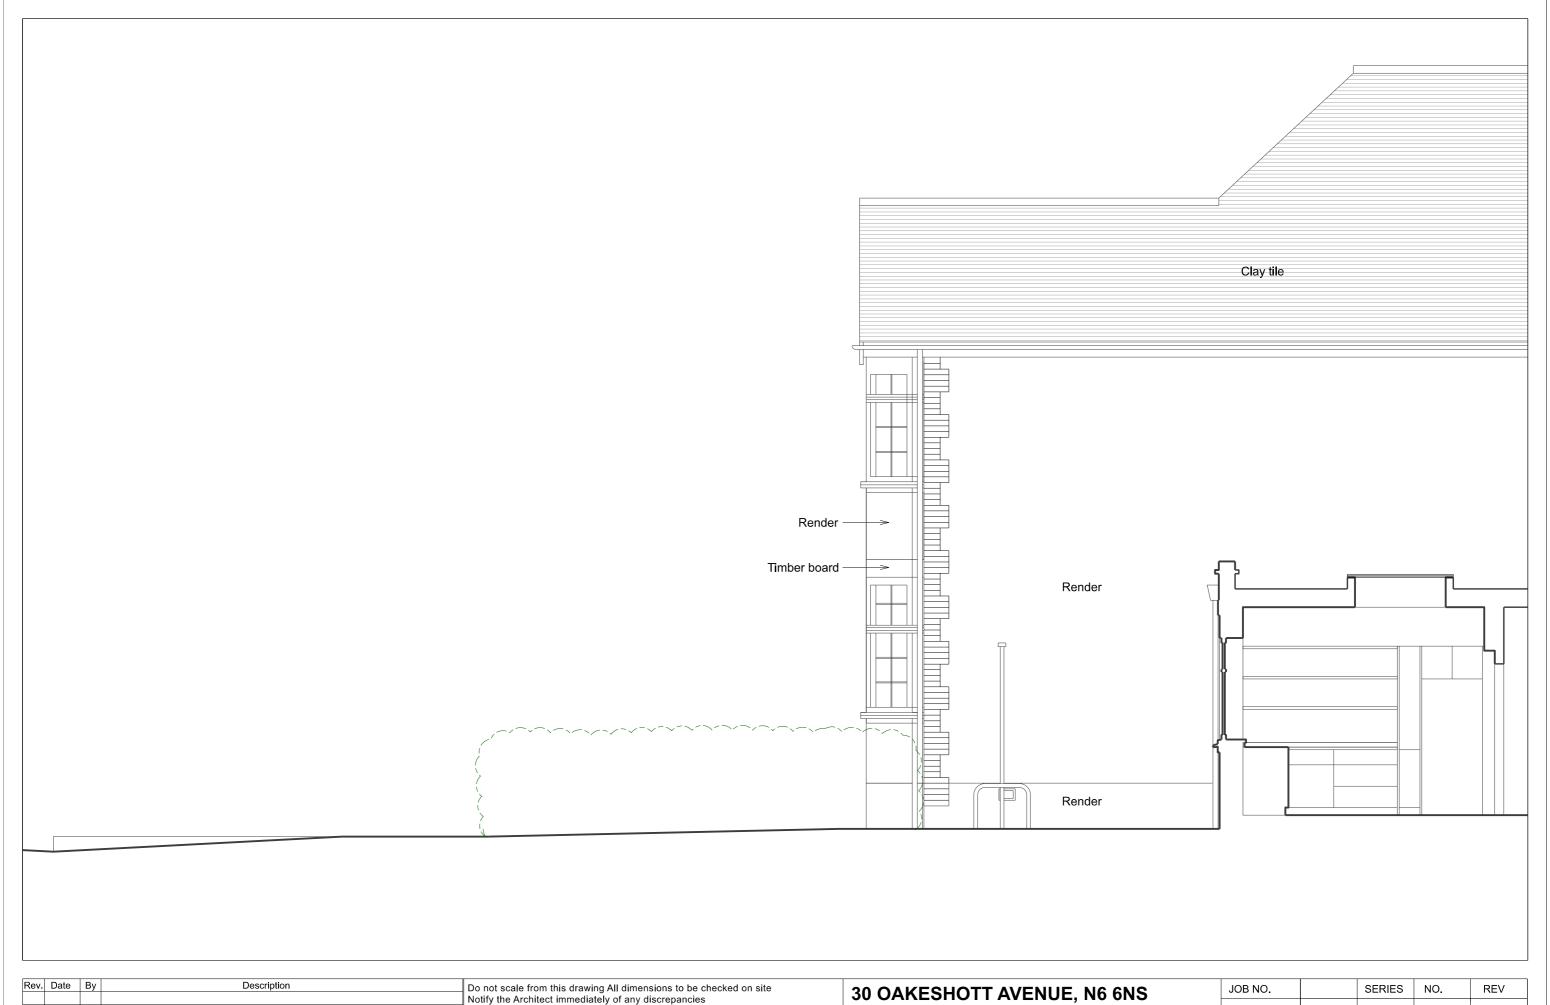

| 30 OAKES | SHOTT AVENUE, N6 6NS    |
|----------|-------------------------|
| DRAWING: | EXISTING ELEVATION SIDE |

| DRAWING | i : | EXISTING ELEVATION SIDE |
|---------|-----|-------------------------|
| SCALE   | :   | 1:50 at A3              |
| DATE    | :   | 09.12.24                |

| JOB NO. | SERIES | NO. | REV |
|---------|--------|-----|-----|
| 386     | 0      | 31  | _   |