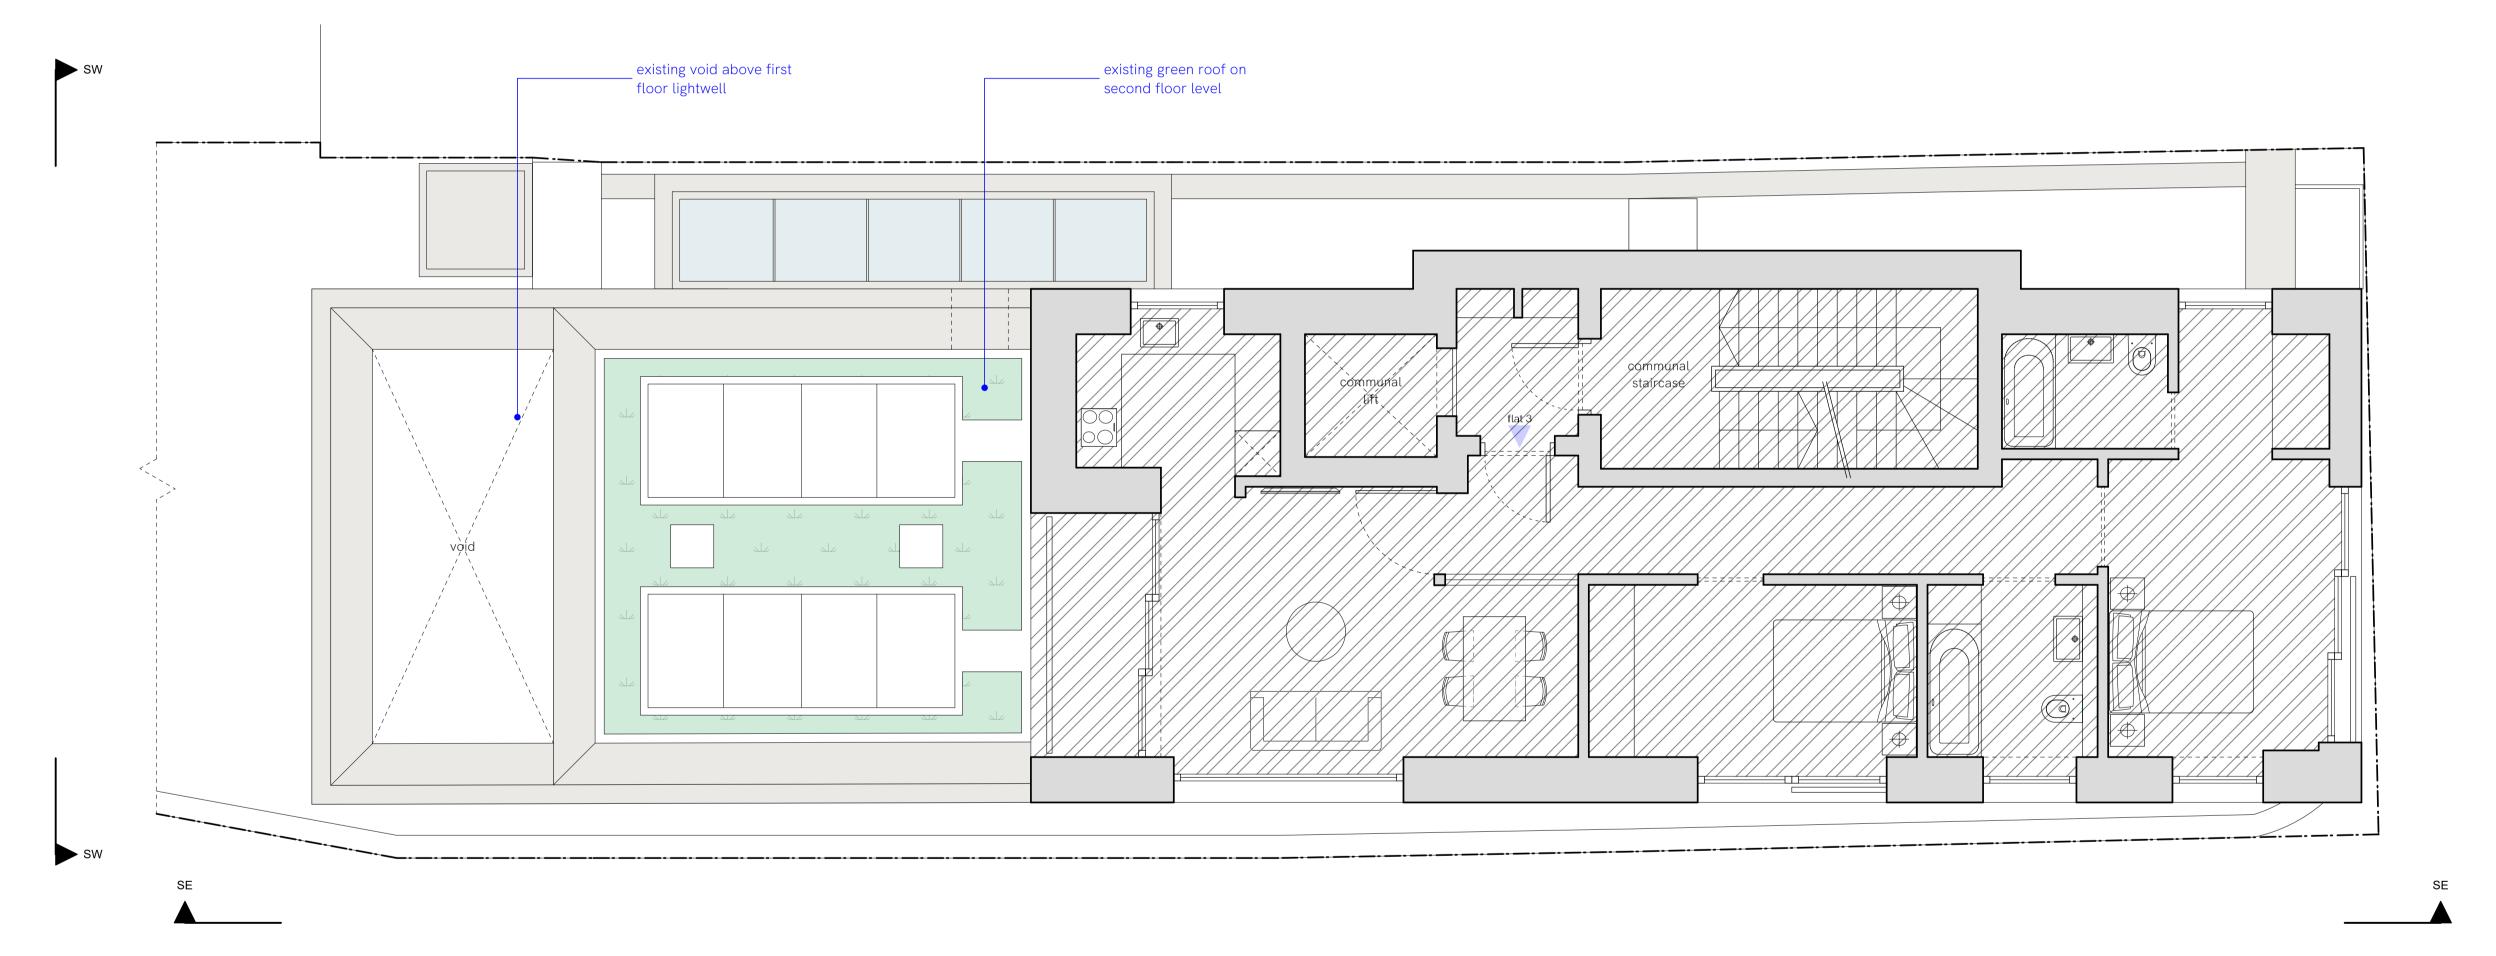

SECOND FLOOR PLAN AS EXISTING SCALE 1:50 @A1

## Studio Hale Limited 26 Princethorpe House, W2 5SU General Notes:

General Notes:

1. No dimensions to be scaled from this drawing.

2. Any discrepancies found between this drawing and other documents should be referred to the designer and consultants.

3. This drawing should be removed from currency

immediately after a revised version is issued.

4. All dimensions are in mm.

This drawing is provided soley for the work stage mentioned in the title block below, and should not be used for any other purpose. This drawing is confidential and the property of Studio Hale and shall not be copied, reproduced, used or disclosed to others without the express prior written authority of Studio Hale.

- green roof

0 1 2 3 4 M

issued for planningno. reason for revision.

JOB: 192 Haverstock Hill, NW3 2AJ

17.01.24

192 Haverstock Hill, 14443 27

Title: Second Floor Plan as Existing

Status: Planning

drawn by: PP job number: 2723 scale: 1:50 drawing number: 101

: Aí