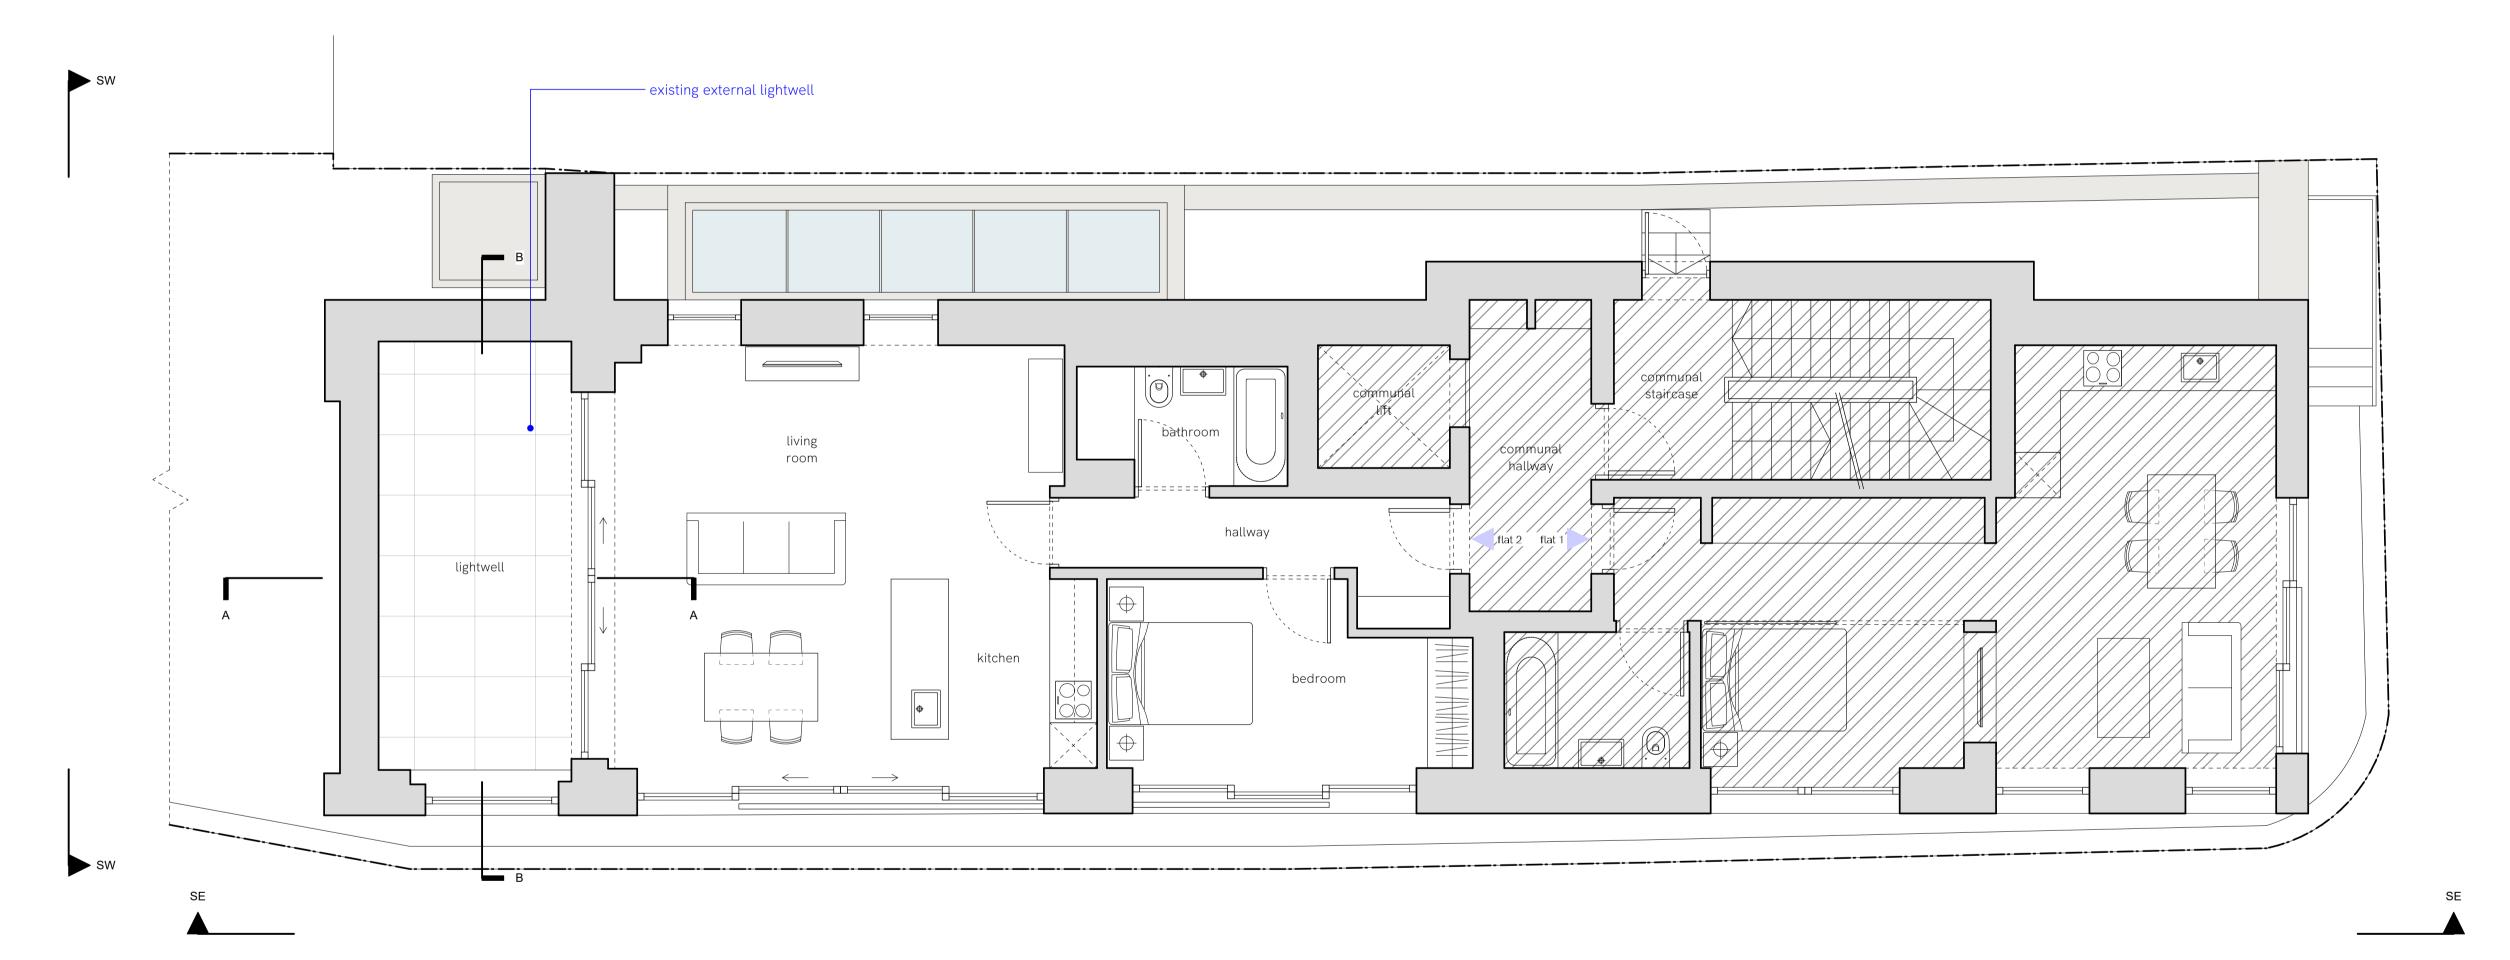

FIRST FLOOR PLAN AS EXISTING SCALE 1:50 @A1

Studio Hale Limited 26 Princethorpe House, W2 5SU General Notes:

1. No dimensions to be scaled from this drawing. 2. Any discrepancies found between this drawing and other documents should be referred to the designer and consultants. 3. This drawing should be removed from currency immediately after a revised version is issued.

4. All dimensions are in mm.

This drawing is provided soley for the work stage mentioned in the title block below, and should not be used for any other purpose. This drawing is confidential and the property of Studio Hale and shall not be copied, reproduced, used or disclosed to others without the express prior written authority of Studio Hale.

- green roof

issued for planning reason for revision.

JOB: 192 Haverstock Hill, NW3 2AJ

17.01.24

date.

Title: First Floor Plan as Existing

Status: Planning

drawing number: 100