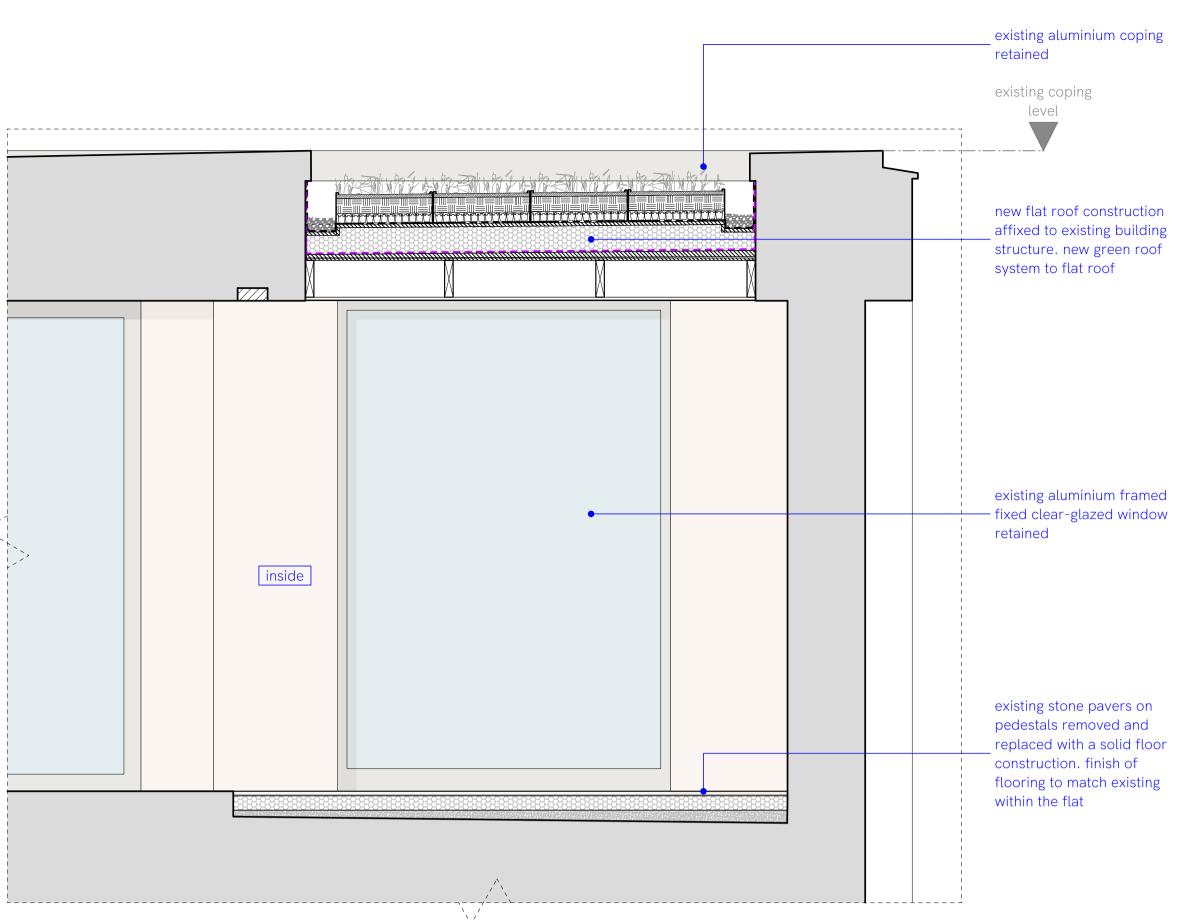

SECTION A-A AS PROPOSED SCALE 1:20 @A1

SECTION B-B AS PROPOSED SCALE 1:20 @A1

legend: - existing walls - new walls - glazing - existing natural stone modules - existing aluminium features - area not surveyed/ not conerning the proposal

issued for planning

reason for revision.

17.01.24