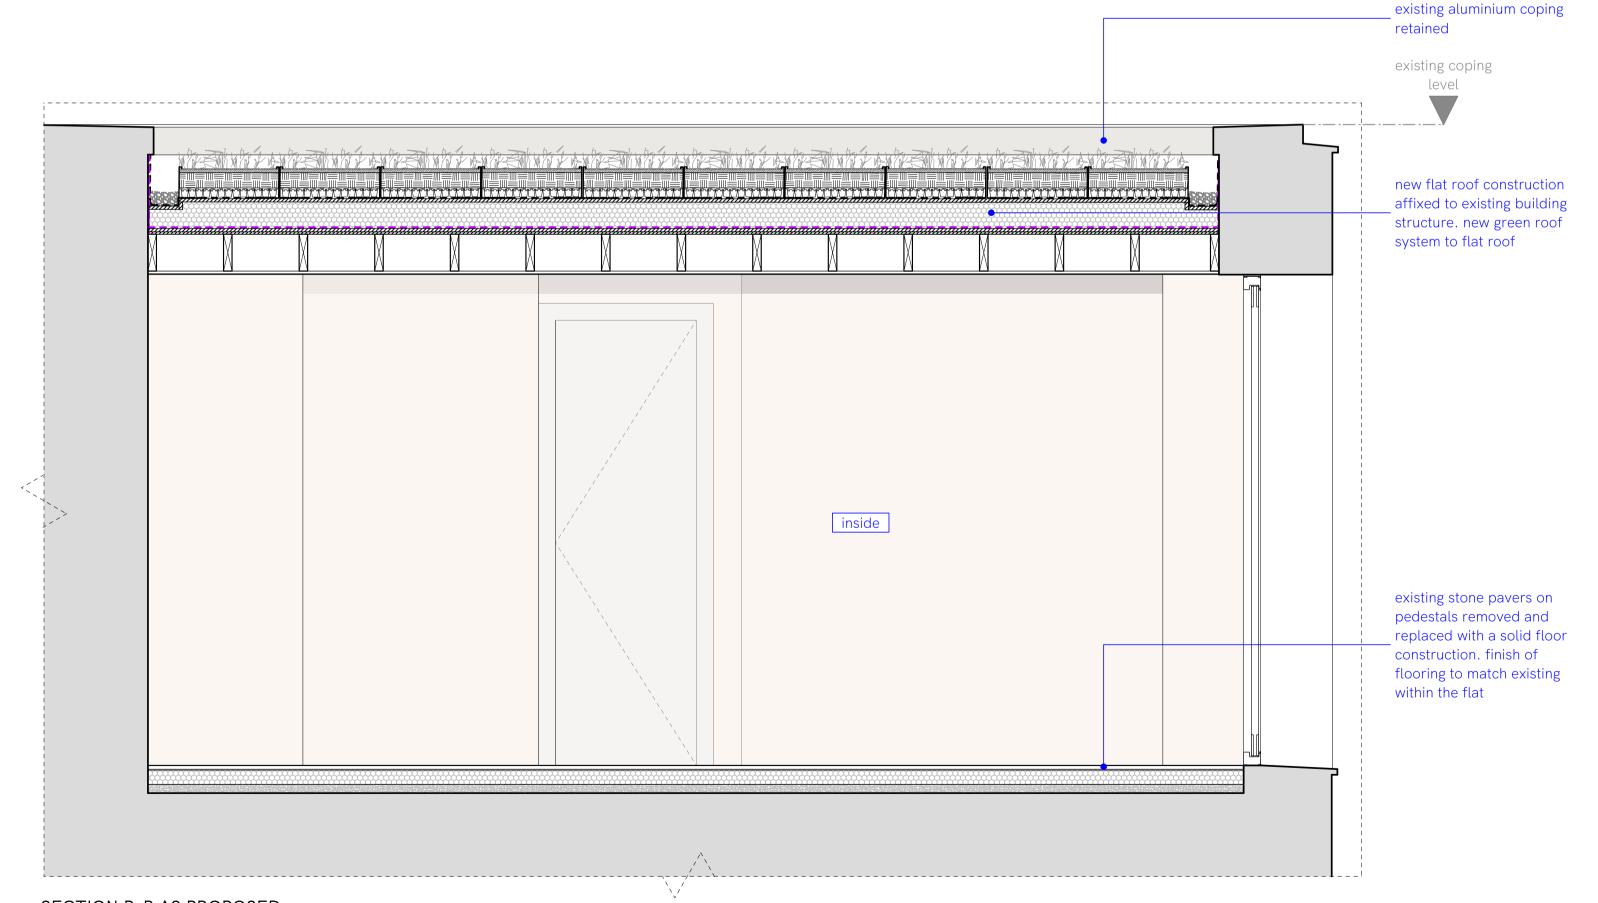

SECTION A-A AS PROPOSED SCALE 1:20 @A1

SECTION B-B AS PROPOSED SCALE 1:20 @A1

legend: - existing walls - new walls - glazing - existing natural stone modules - existing aluminium features - area not surveyed/ not conerning the proposal

issued for planning

reason for revision.

17.01.24