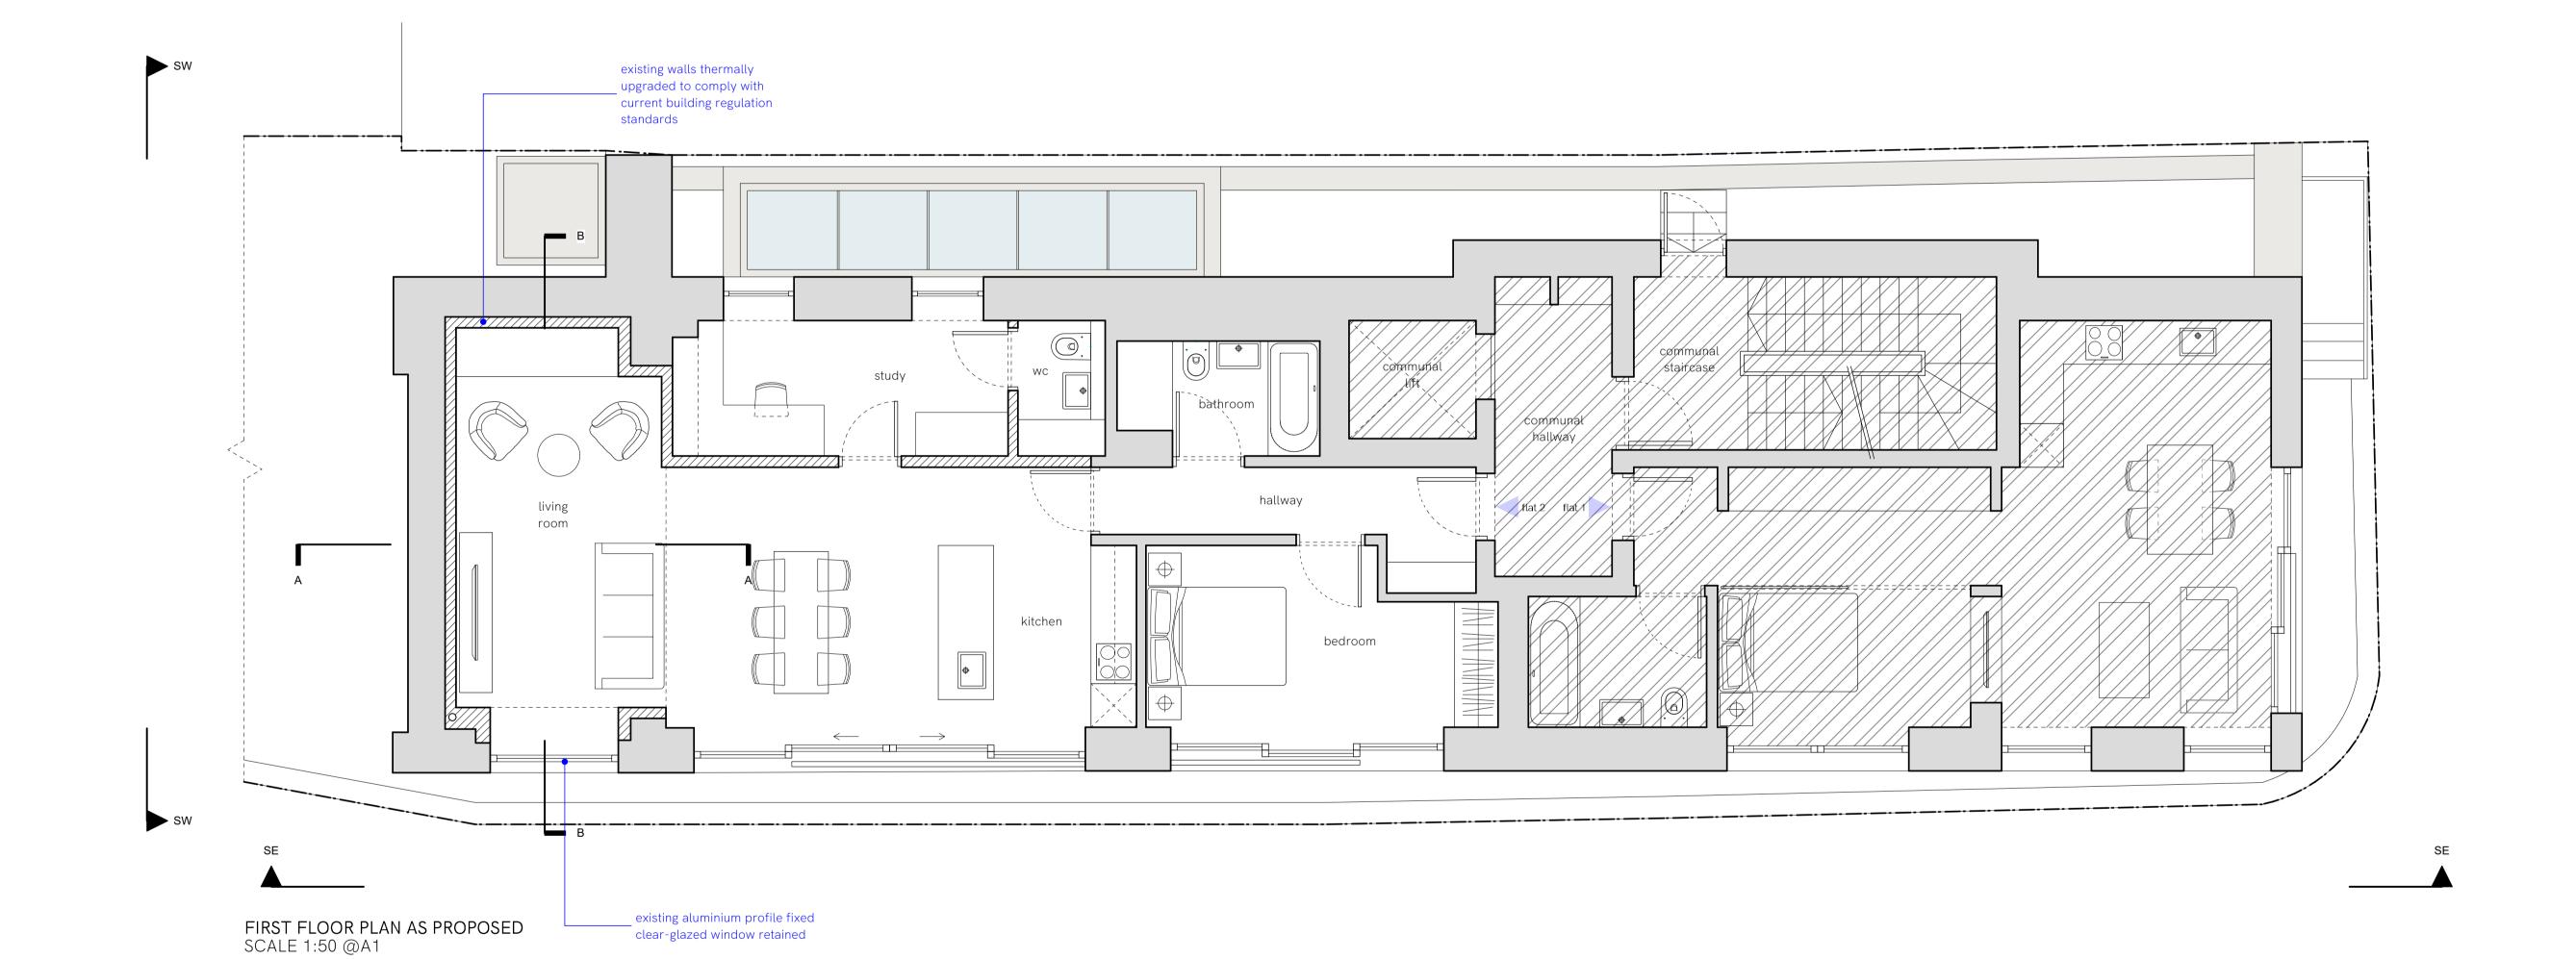

legend: - existing walls - new walls - glazing - existing natural stone modules - existing aluminium features - area not surveyed/ not conerning the proposal

- green roof

issued for planning reason for revision.

17.01.24

date.

JOB: 192 Haverstock Hill, NW3 2AJ

Title: First Floor Plan as Proposed

Status: Planning

job number: 2723 drawing number: 300