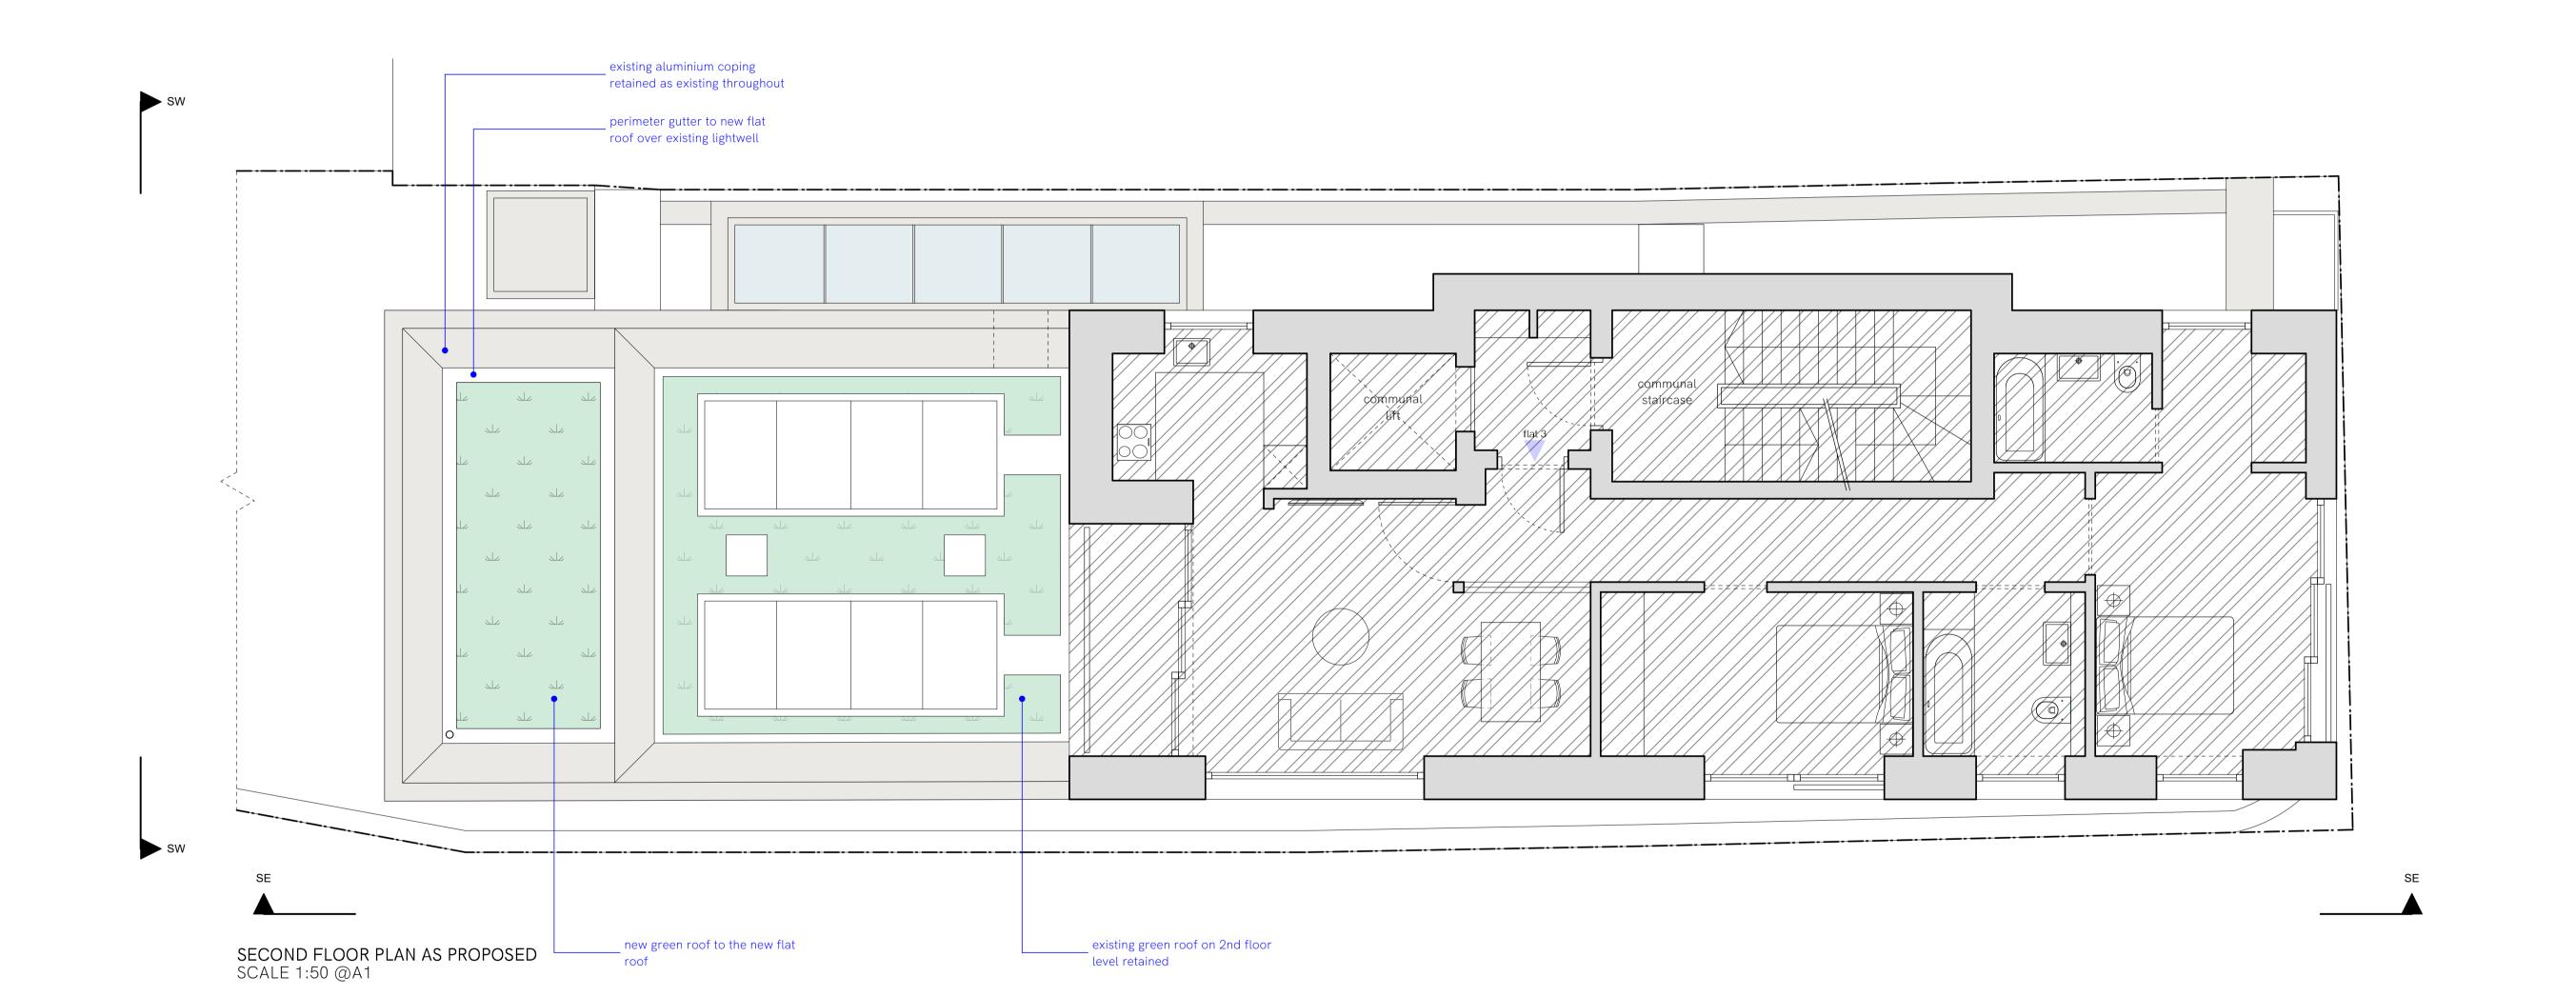

## legend: - existing walls - new walls - glazing - existing natural stone modules - existing aluminium features

- area not surveyed/ not conerning the proposal

- green roof

issued for planning reason for revision.

JOB: 192 Haverstock Hill, NW3 2AJ

17.01.24

Title: Second Floor Plan as Proposed

Status: Planning

drawing number: 301