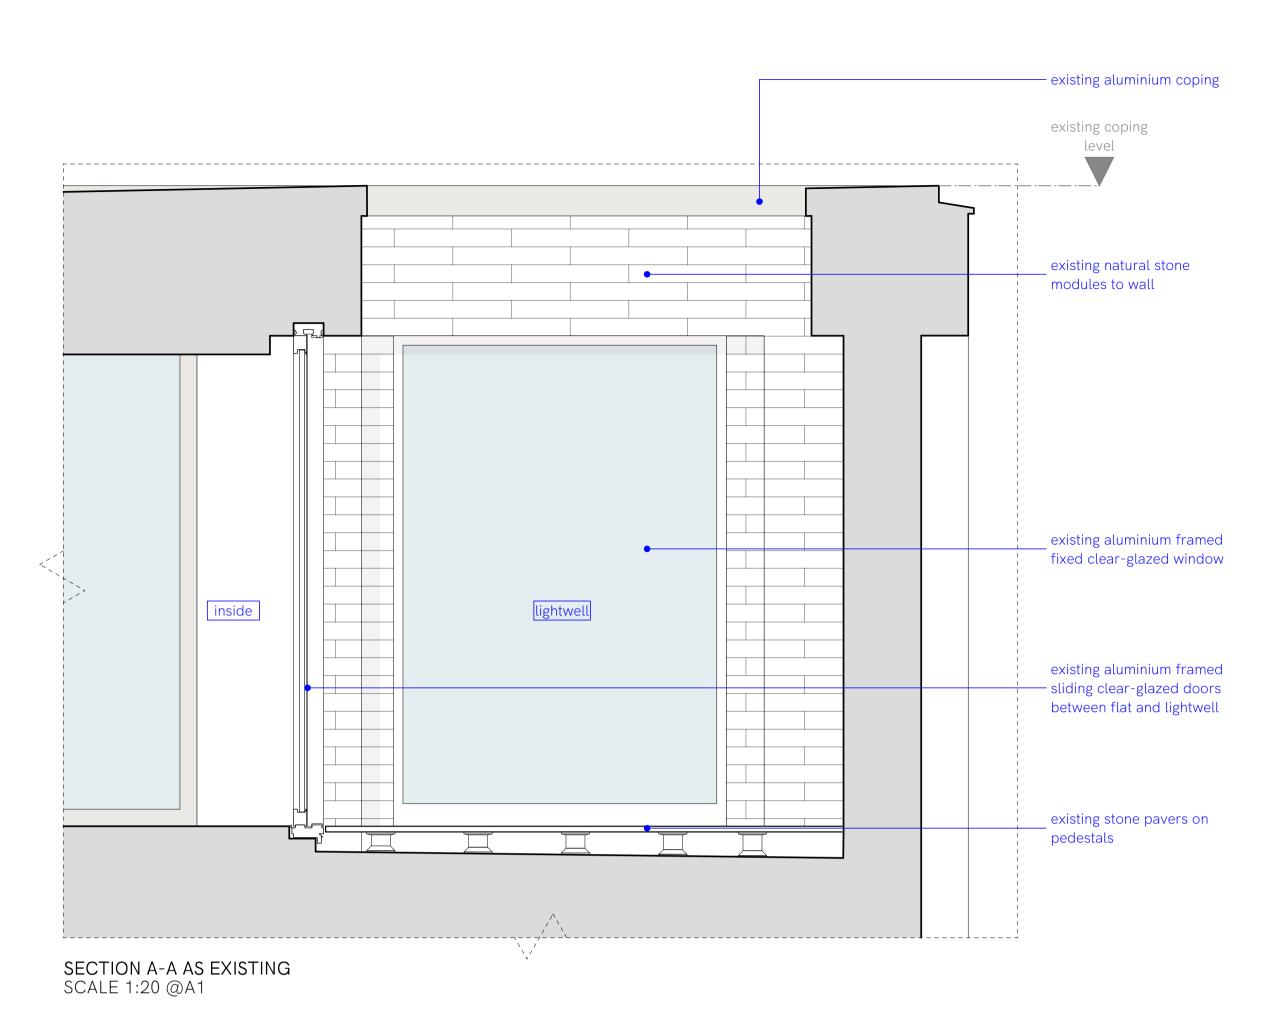

SECTION B-B AS EXISTING SCALE 1:20 @A1

| <b>d</b> :                                         |
|----------------------------------------------------|
| - existing walls                                   |
| - new walls                                        |
| - glazing                                          |
| - existing natural stone modules                   |
| - existing aluminium features                      |
| - area not surveyed/<br>not conerning the proposal |
|                                                    |

| 0 | 500 | 1000 | 1500 | 2000 mm |
|---|-----|------|------|---------|
|   |     |      |      |         |

issued for planning reason for revision.

JOB: 192 Haverstock Hill, NW3 2AJ

17.01.24

date.

Title: Section A-A & B-B as Existing