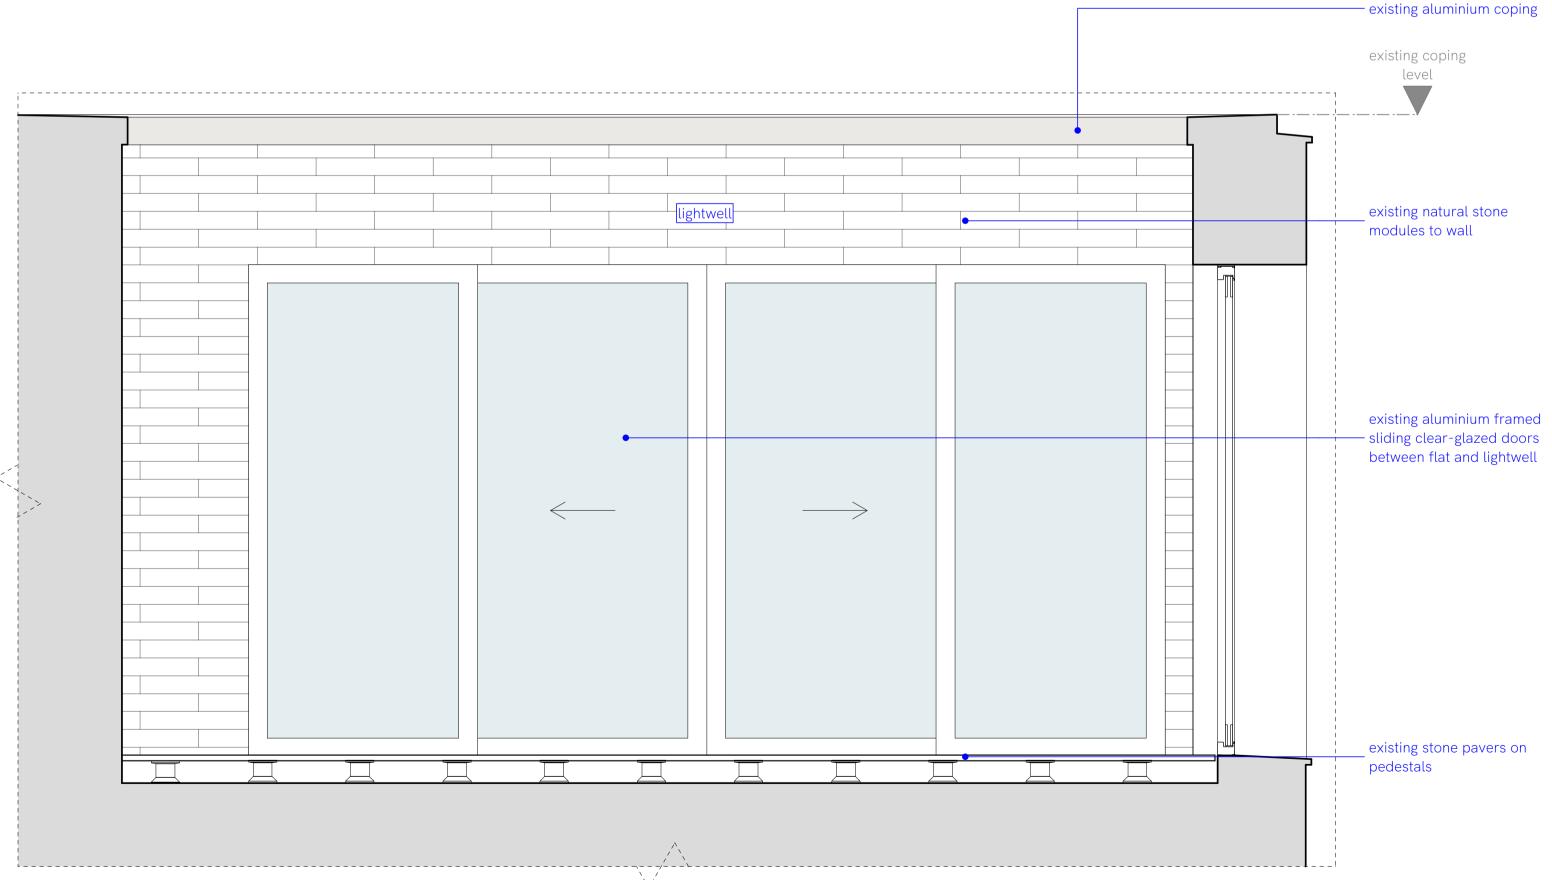

SECTION B-B AS EXISTING SCALE 1:20 @A1

| <b>d</b> :                                         |
|----------------------------------------------------|
| - existing walls                                   |
| - new walls                                        |
| - glazing                                          |
| - existing natural stone modules                   |
| - existing aluminium features                      |
| - area not surveyed/<br>not conerning the proposal |
|                                                    |

| 0 | 500 | 1000 | 1500 | 2000 mm |
|---|-----|------|------|---------|
|   |     |      |      |         |

issued for planning reason for revision.

JOB: 192 Haverstock Hill, NW3 2AJ

17.01.24

date.

Title: Section A-A & B-B as Existing