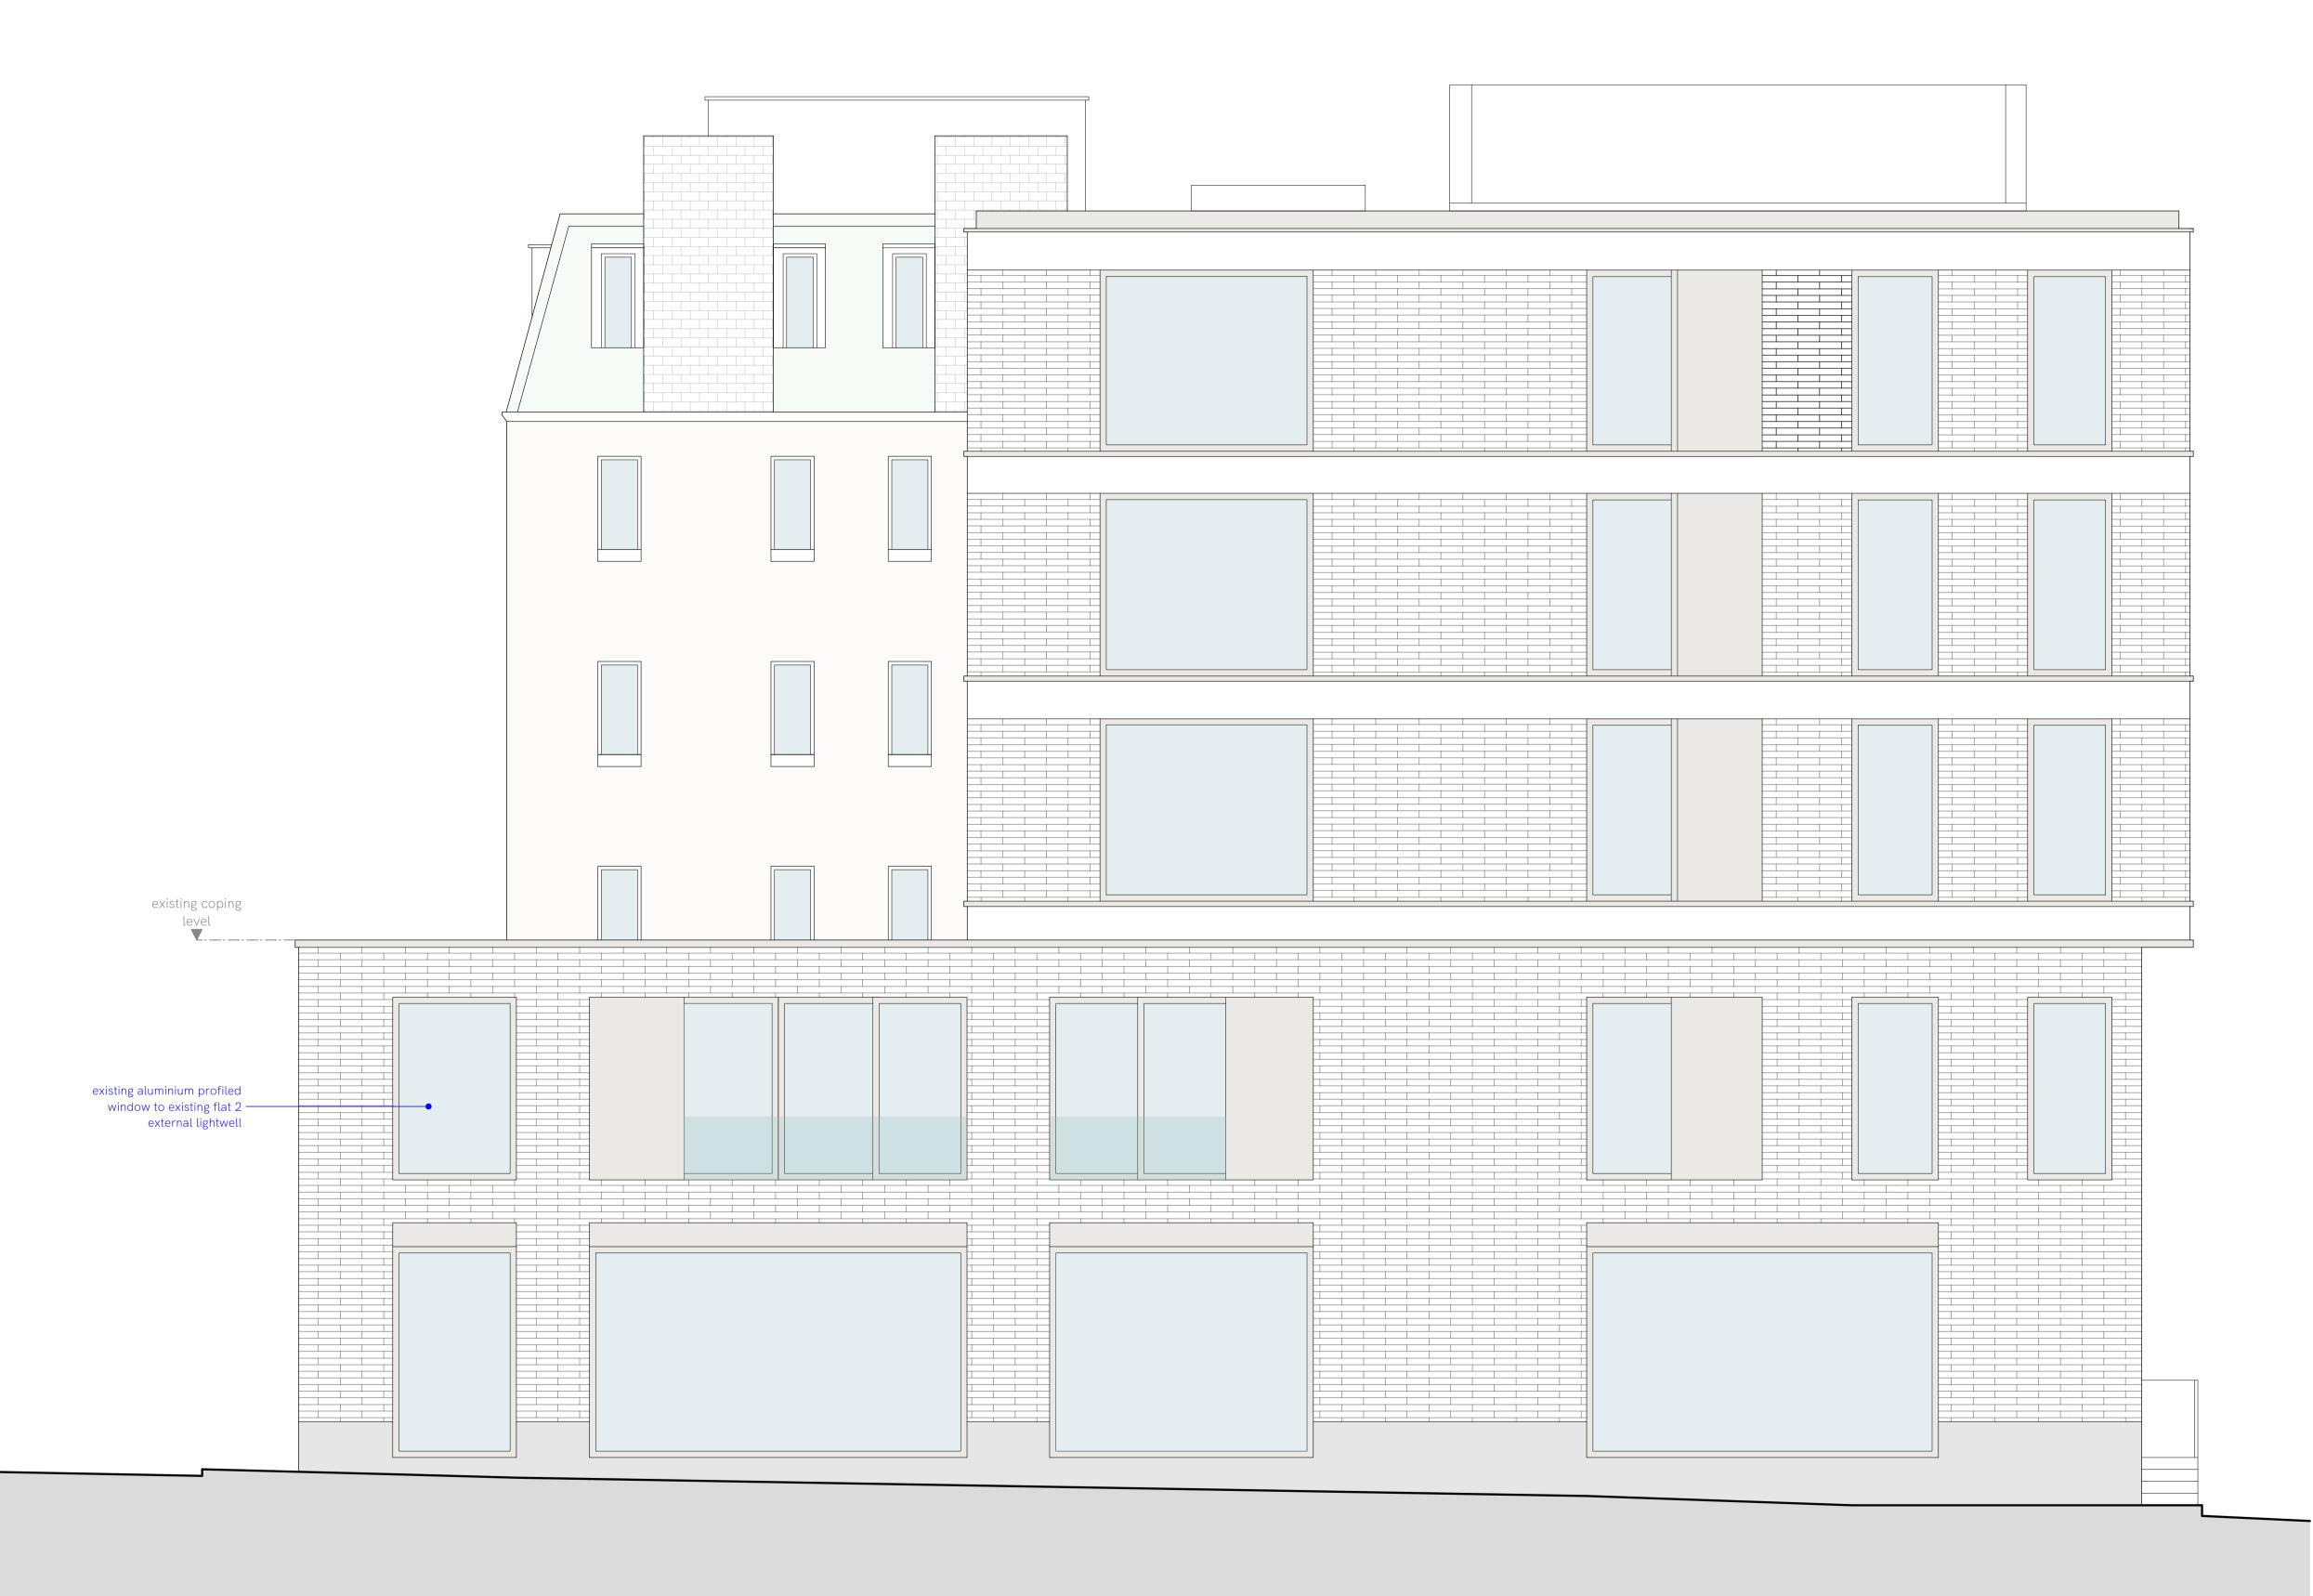

| Status:   | Planning |                     |
|-----------|----------|---------------------|
| drawn by: | PP       | job number: 2723    |
| scale:    | 1:50     | drawing number: 102 |

SOUTH EAST ELEVATION AS EXISTING SCALE 1:50 @A1

17.01.24

date.

JOB: 192 Haverstock Hill, NW3 2AJ

Title: South East Elevation as Existing

Status: Planning

iwn by: PP job number: 2723 ile: 1:50 drawing number: 103

A1