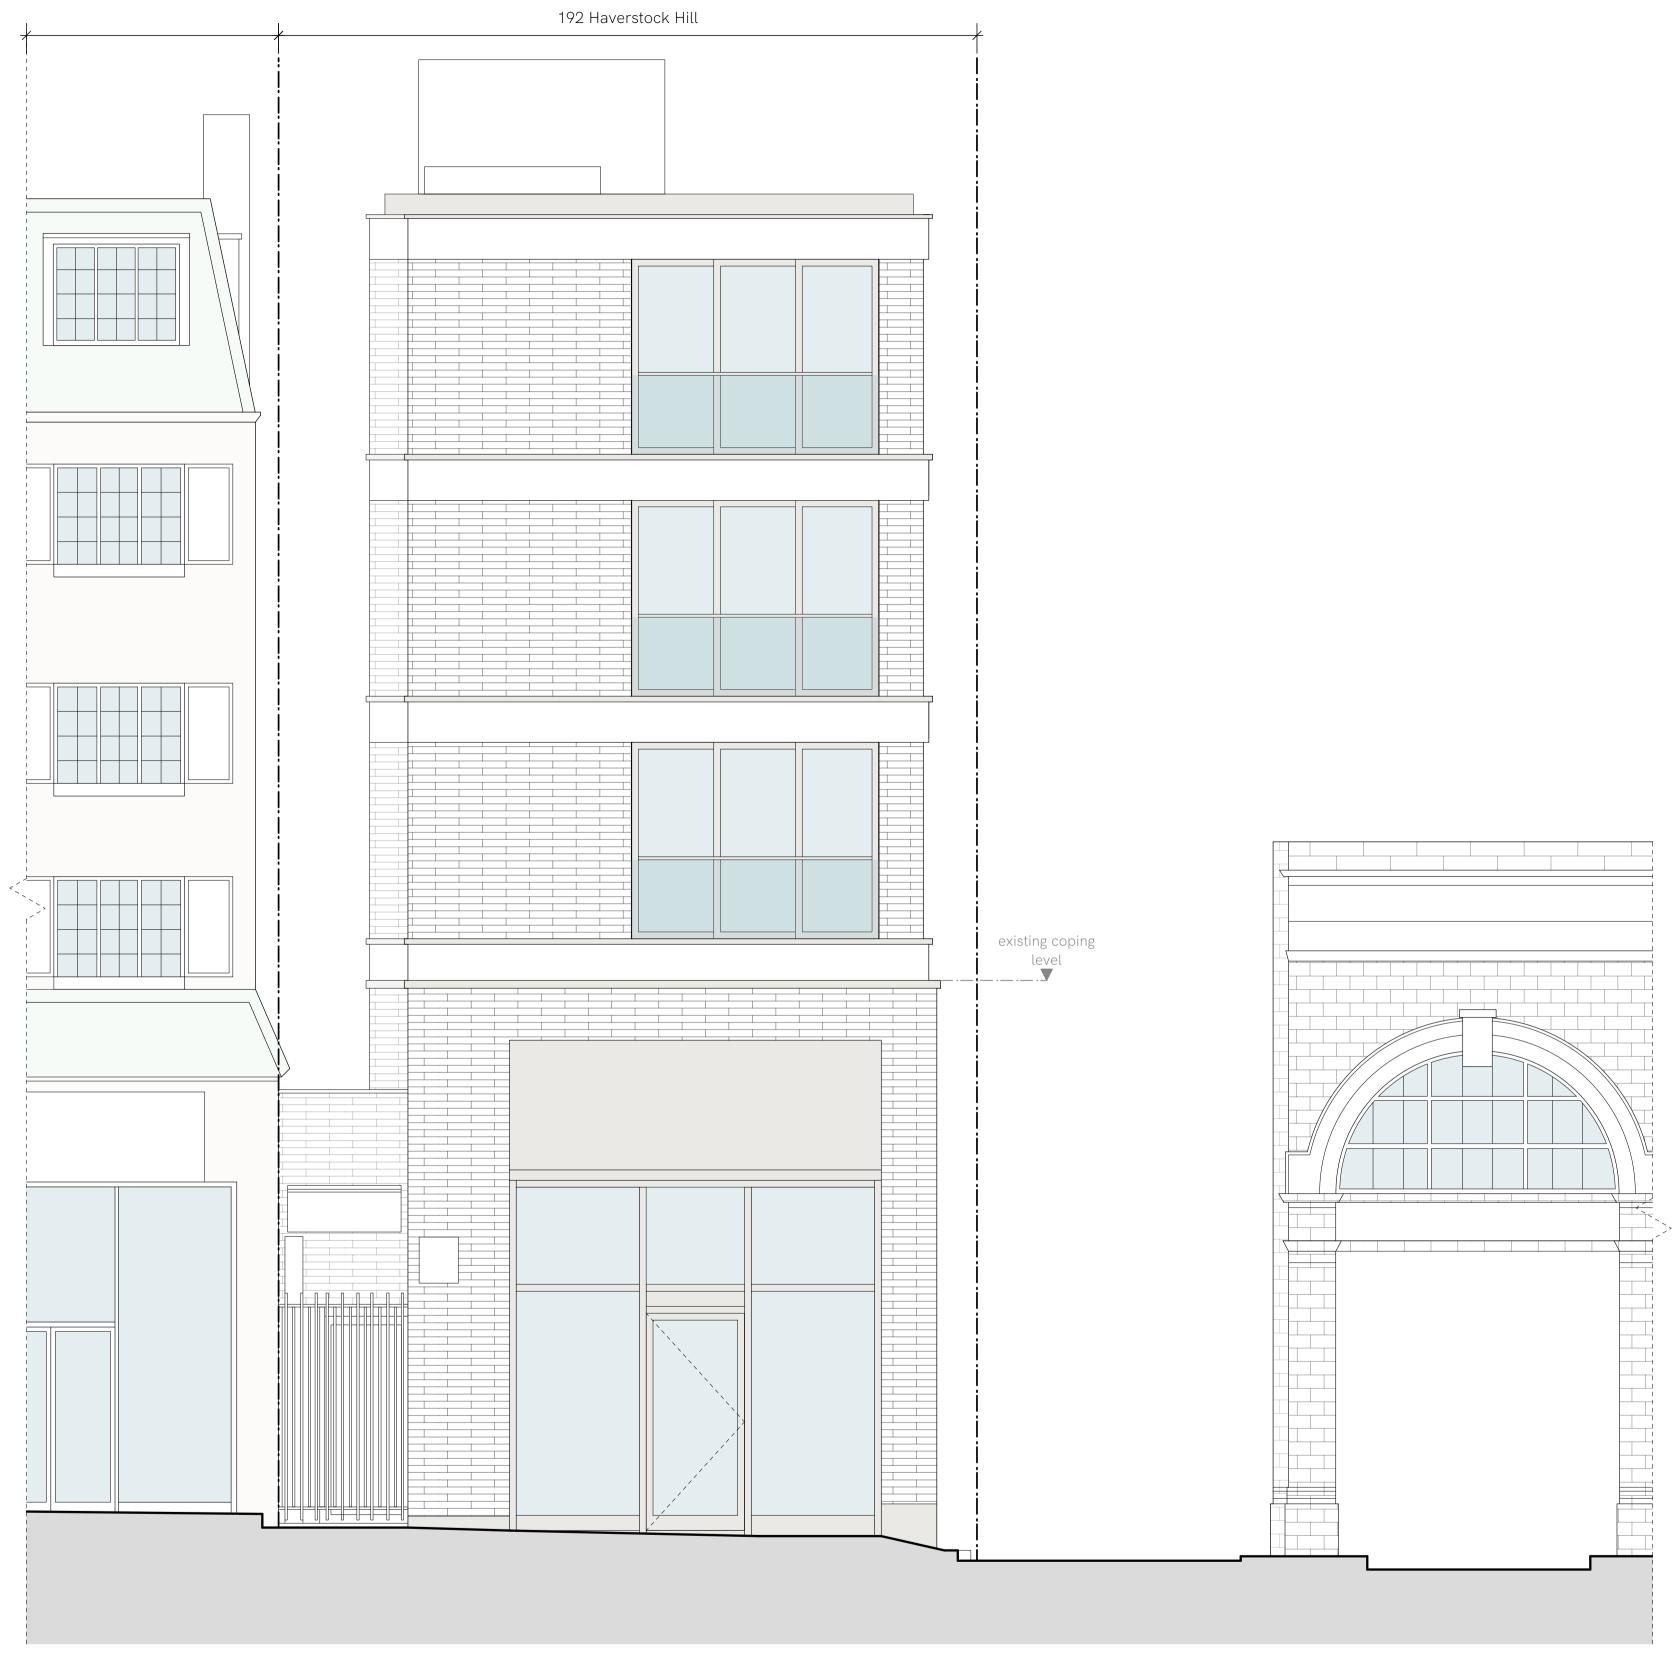

SOUTH WEST ELEVATION AS EXISTING SCALE 1:50 @A1

1 2 3 4 M

|     | issued for planning  | 17.01.2 |
|-----|----------------------|---------|
| 10. | reason for revision. | date    |

JOB: 192 Haverstock Hill, NW3 2AJ

Title: South West Elevation as Existing

| Status:   | Planning |                     |
|-----------|----------|---------------------|
| drawn by: | PP       | job number: 2723    |
| scale:    | 1:50     | drawing number: 102 |

SOUTH EAST ELEVATION AS EXISTING SCALE 1:50 @A1