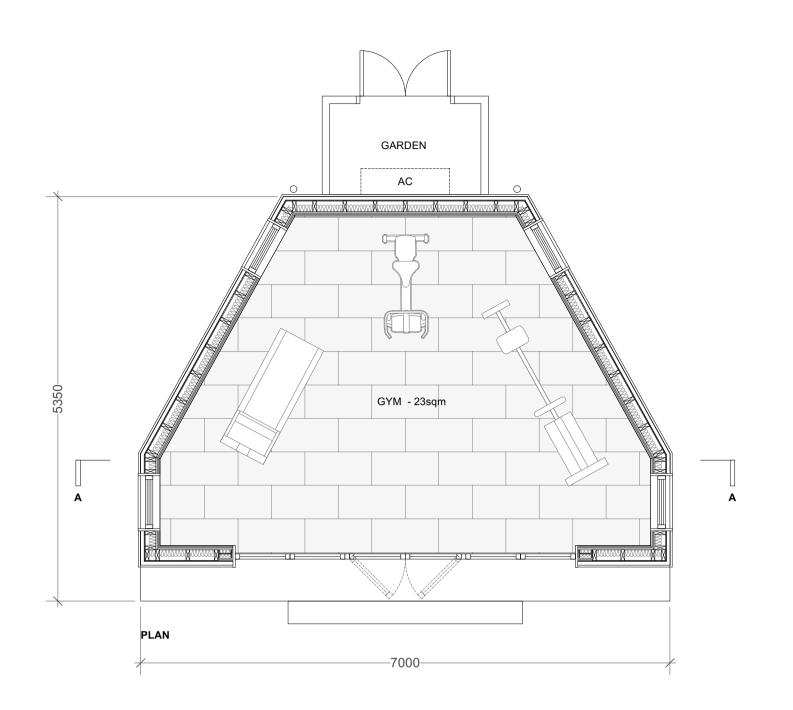

**MATERIALS** Dark Timber Cladding Dark Metal Clad Roof Dark Metal Framed Doors and Windows

No. Revision

Date