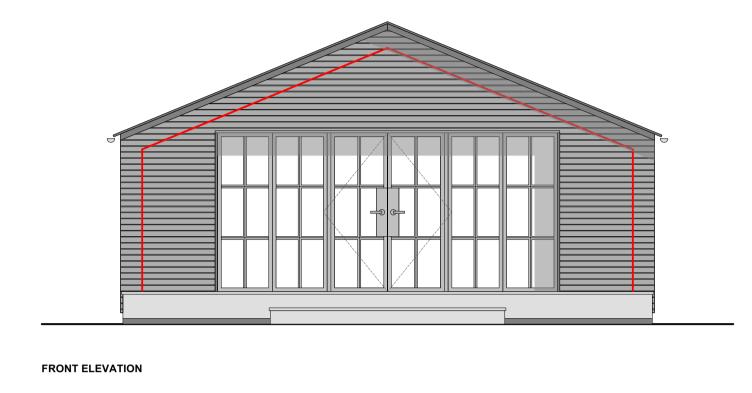

**MATERIALS** Dark Timber Cladding Dark Metal Clad Roof Dark Metal Framed Doors and Windows

No. Revision

Date