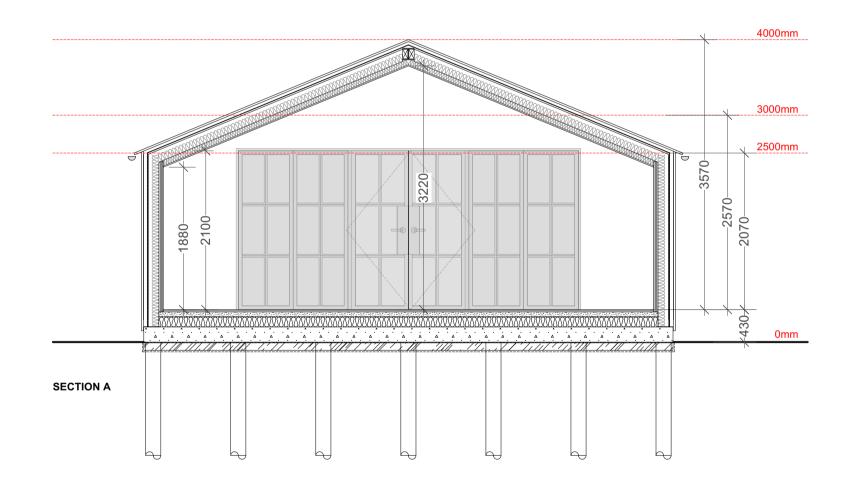

## PROPOSED

All dimensions must be confirmed on site and verified with the Architect. Any discrepancies on the drawing must be reported to the Architect prior to any works being carried out on site.

DO NOT SCALE OFF THIS DRAWING, only use stated dimensions for setting out purposes.