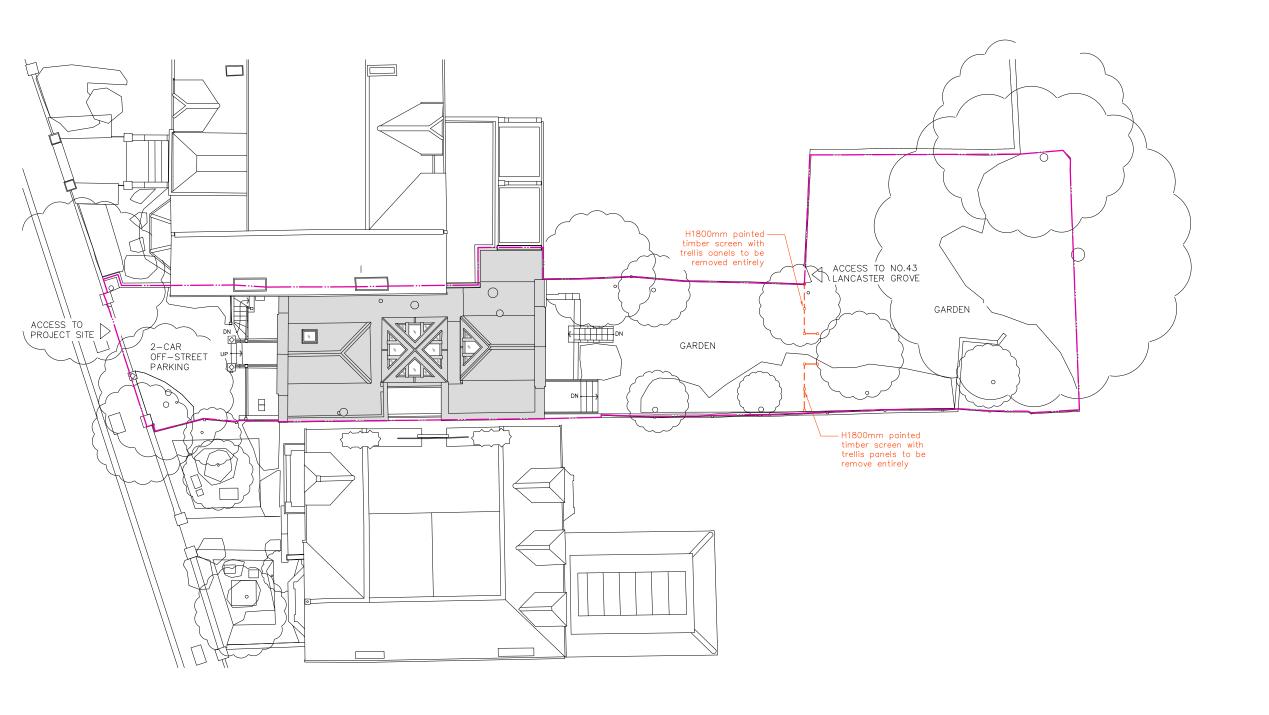

LEGEND: Element to be removed / demolished Surface to be removed / demolished

Property boundary line

EXISTING SITE PLAN 1

∆aryse vénier √rchitecture 61 Compayne Gardens, Flat C, London NW6 3DB M: (+44) 077 6317 2322 - E: mrenier@maryserenier.com

| t be | <b>2304</b> JOB NO: | 43a LANCASTE | 43a LANCASTER GROVE |  |
|------|---------------------|--------------|---------------------|--|
|      | STAGE 3             | PLANNING     | PLANNING            |  |
|      | 4                   | LAWFUL DEVE  | LOPMENT             |  |
| any  | DWG NO:             | MR           | 19 DEC 2024         |  |
|      | DRAWN BY:           | CHECKED BY:  | DATE:               |  |

|   | 1:200 @ A3         | 0 1 2         |
|---|--------------------|---------------|
|   | EXISTING SITE PLAN | P4-S3-SE100-1 |
| 4 |                    |               |