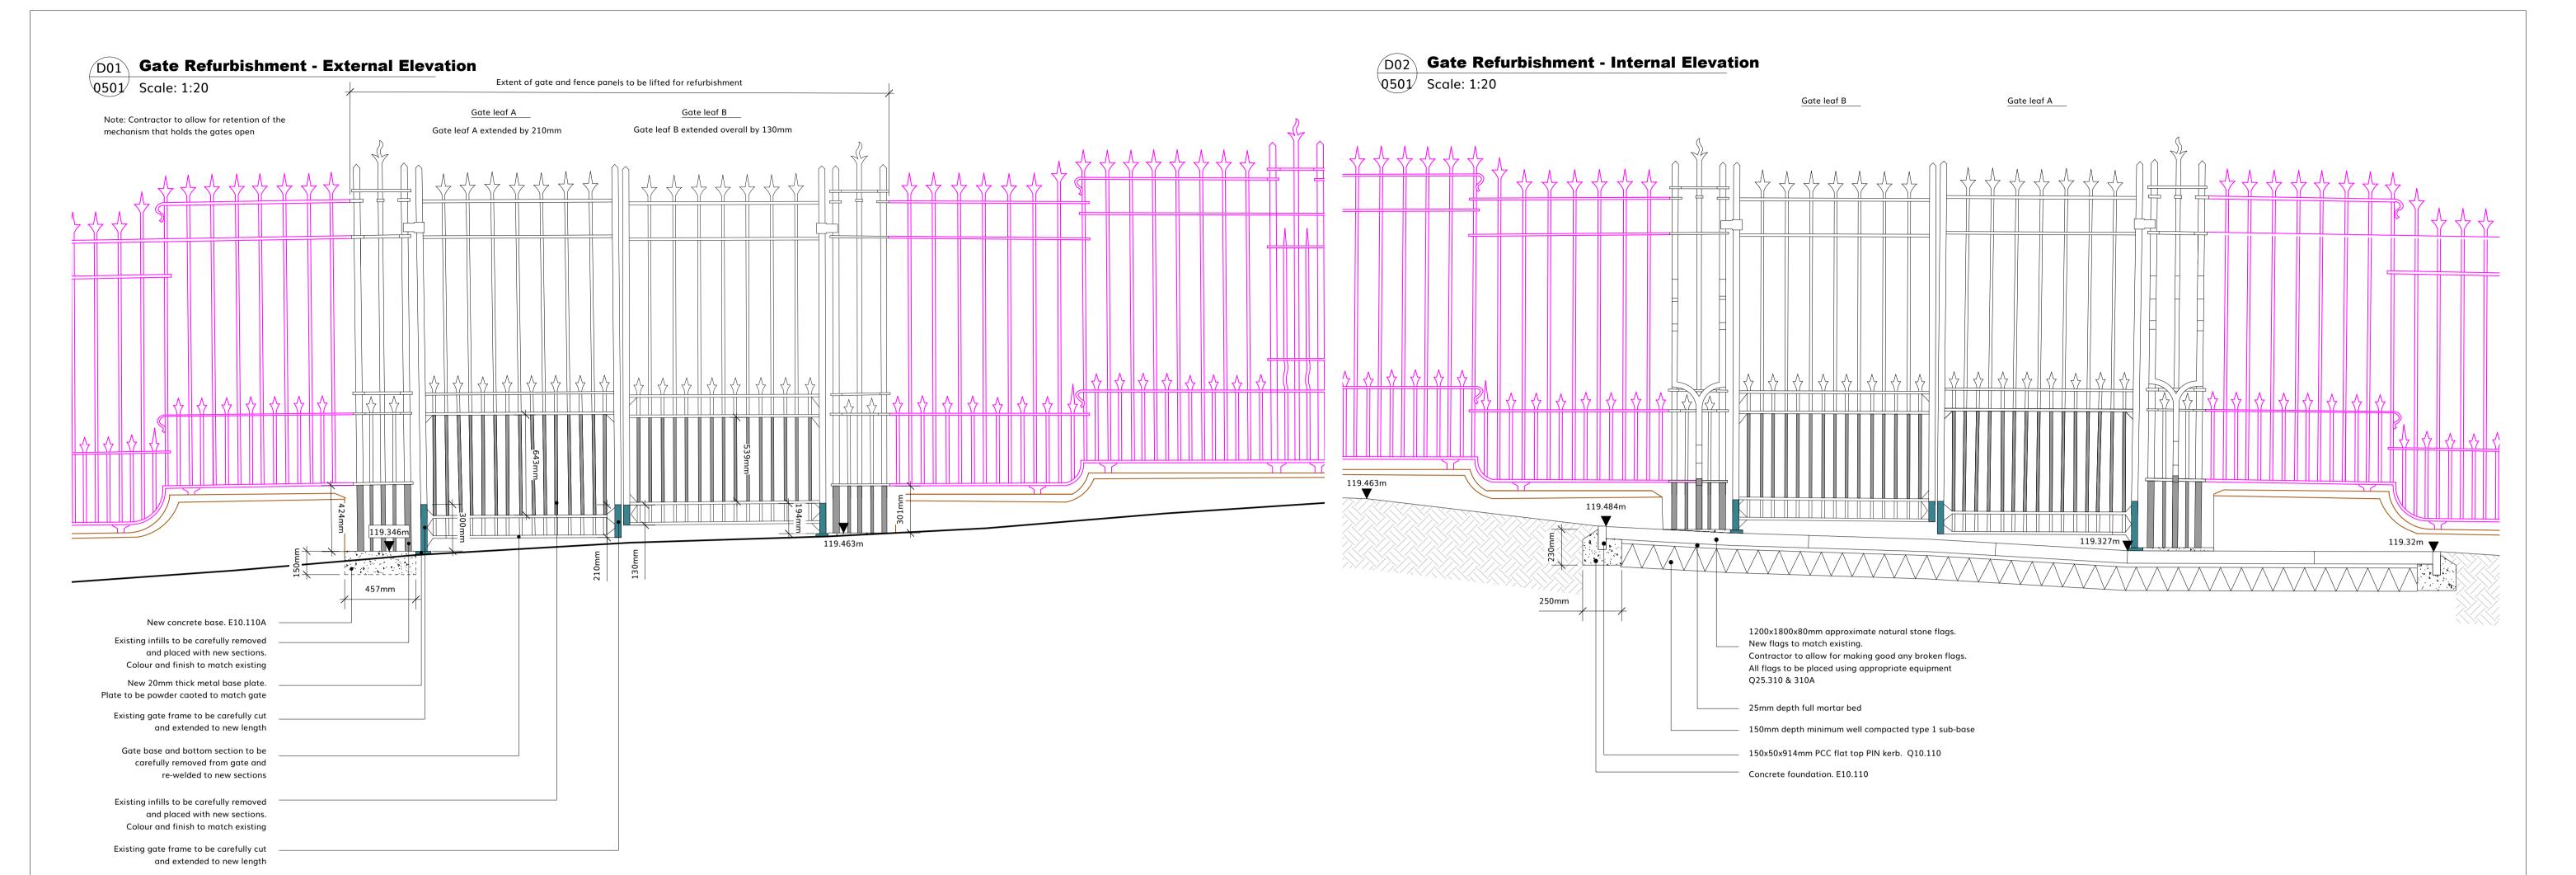

## Pedestrian Asphalt, PCC Edging and Flag Paving Scale: 1:20

20mm surface course dense asphalt concrete.
6mm nominal aggregate size 100/150 PEN to BS EN 13108-1
Q22.115
50mm binder course dense asphalt concrete.
20mm nominal aggregate size 40/60 PEN to BS EN 13108-1
Q22.115
1200x1800x80mm approximate natural stone flags.
New flags to match existing.
Contractor to allow for making good any broken flags.
All flags to be placed using appropriate equipment

25mm depth full mortar bed
150mm depth minimum well compacted type 1 sub-base

Marshalls Conservation X PCC centre stone . Q10.110A
145x145x914mm PCC
Colour: Silver grey
Concrete foundation. E10.110
150mm depth well compacted type 1 sub-base