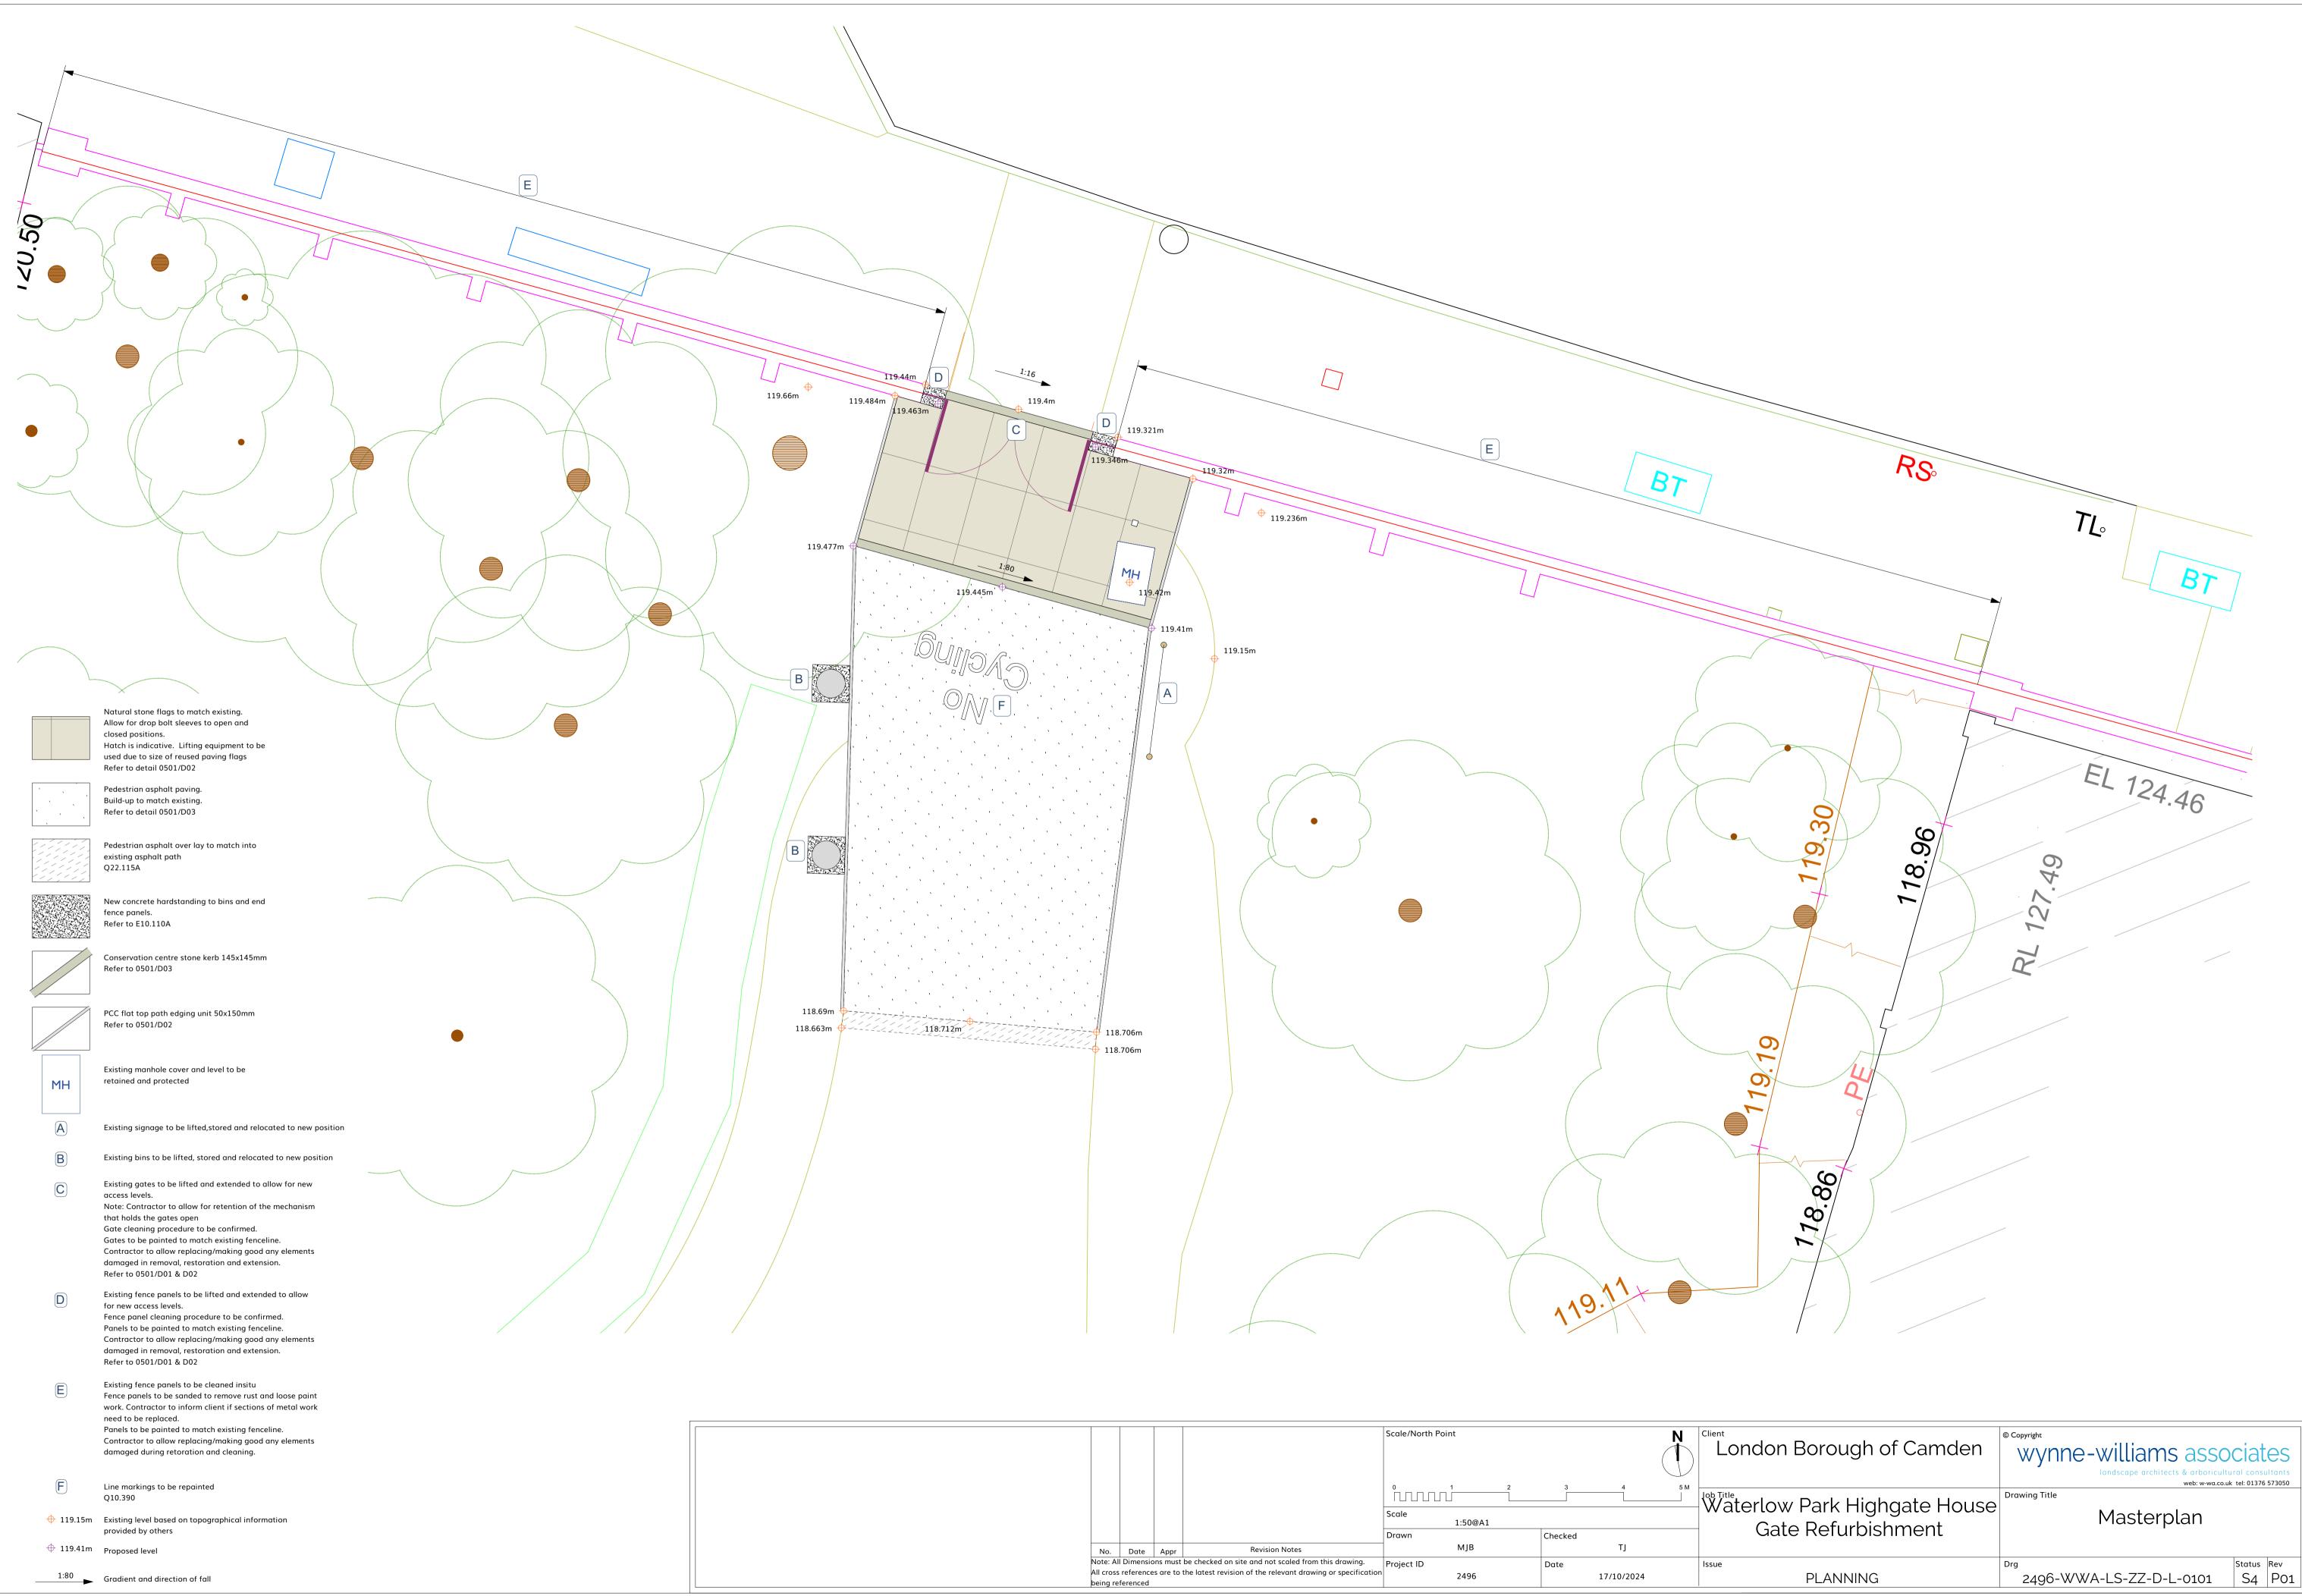

|                                        |      |                                                              | Scale/North P | oint    |         | (          | N Client          | C         |
|----------------------------------------|------|--------------------------------------------------------------|---------------|---------|---------|------------|-------------------|-----------|
|                                        |      |                                                              |               |         |         |            | J                 |           |
|                                        |      |                                                              |               |         | 3       | 4          | Job Title<br>Wate | )r        |
|                                        |      |                                                              | Scale         | 1:50@A1 |         |            | wate              | י די<br>ר |
|                                        |      |                                                              | Drawn         |         | Checked |            |                   |           |
| No. Date                               | Appr | Revision Notes                                               |               | MJB     |         | TJ         |                   |           |
|                                        |      | be checked on site and not scaled from this drawing.         | Project ID    |         | Date    |            | Issue             |           |
| All cross referenc<br>being referenced |      | the latest revision of the relevant drawing or specification |               | 2496    |         | 17/10/2024 |                   |           |
|                                        |      |                                                              | 1             |         | 1       |            | ·                 |           |

|                                                | landscape architects & arboricultural consultants<br>web: w-wa.co.uk tel: 01376 573050 |        |     |  |  |
|------------------------------------------------|----------------------------------------------------------------------------------------|--------|-----|--|--|
| rlow Park Highgate House<br>Gate Refurbishment | Drawing Title<br>Masterplan                                                            |        |     |  |  |
|                                                | Drg                                                                                    | Status | Rev |  |  |
| PLANNING                                       | 2496-WWA-LS-ZZ-D-L-0101                                                                | S4     | P01 |  |  |