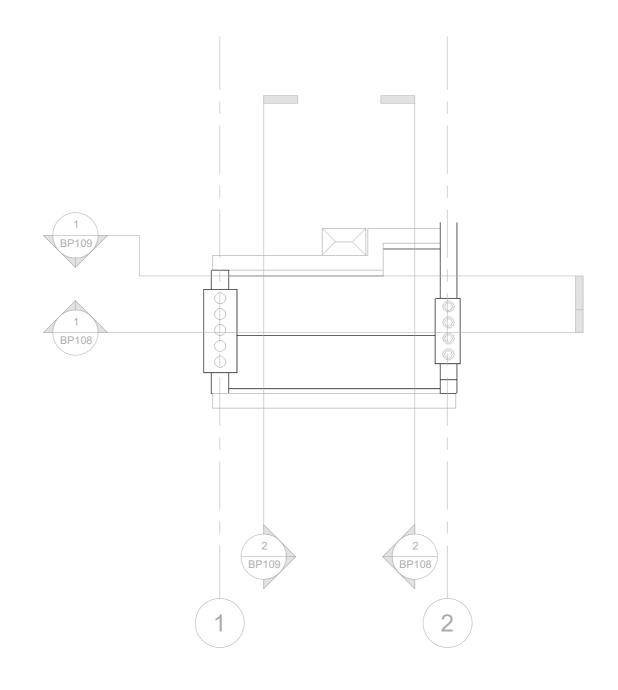

06. Roof 1:100

Drawing Number:

**BP107** 

Pre Application
Planning Application Approval
Building Control Approval
Tenders
Construction

Boyan Properties. 41 Whitfield Street, W1T 2AJ, London.

**Proposed Plan** 

| Proposed |  |
|----------|--|
|          |  |

| Project number | 250110-BP1 |
|----------------|------------|
| Date           | Jan 2025   |
| Drawn by       | RB         |
| Checked by     | MB         |
| Scale @ A3     | 1:100      |