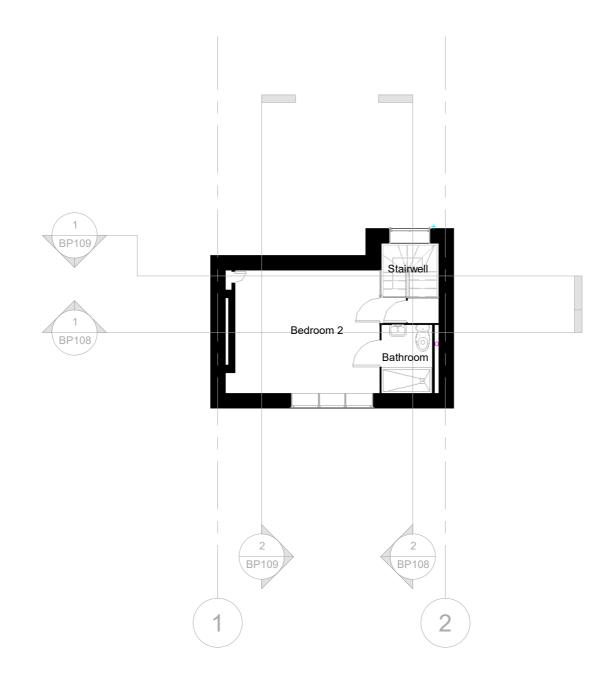

| NOTE |
|------|
|------|

04. Level 3 1:100

Drawing Number:

BP106

Pre Application
Planning Application Approval
Building Control Approval
Tenders
Construction

Boyan Properties. 41 Whitfield Street, W1T 2AJ, London.

Title

**Proposed Plan** 

| Proposed       |
|----------------|
| Project number |

| Project number | 250110-BP1 |
|----------------|------------|
| Date           | Jan 2025   |
| Drawn by       | RB         |
| Checked by     | MB         |
| Scale @ A3     | 1:100      |