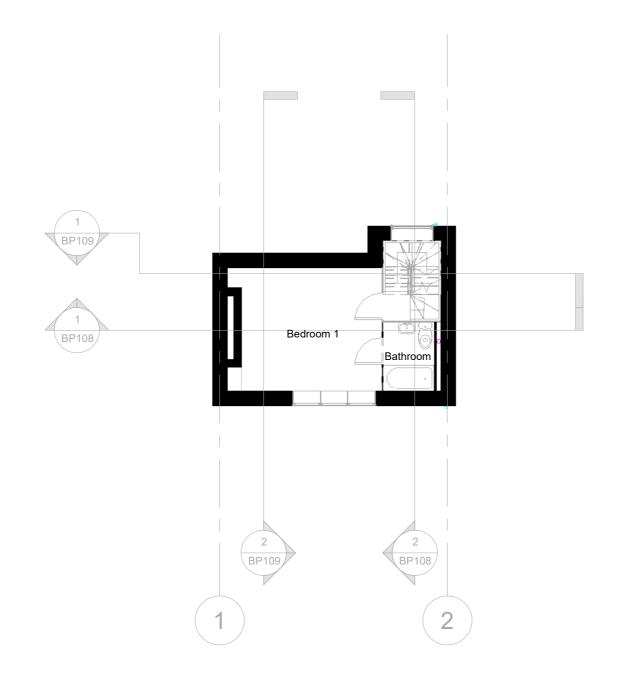

03. Level 2 1:100

Drawing Number:

BP105

Pre Application
Planning Application Approval
Building Control Approval
Tenders
Construction

Boyan Properties. 41 Whitfield Street, W1T 2AJ, London.

**Proposed Plan** 

| 250110-BP |
|-----------|
| Jan 202   |
| R         |
| М         |
|           |

1:100

Scale @ A3

| No. | Description | Date |
|-----|-------------|------|
|     |             |      |
|     |             |      |
|     |             |      |
|     |             |      |
|     |             |      |
|     |             |      |
|     |             |      |