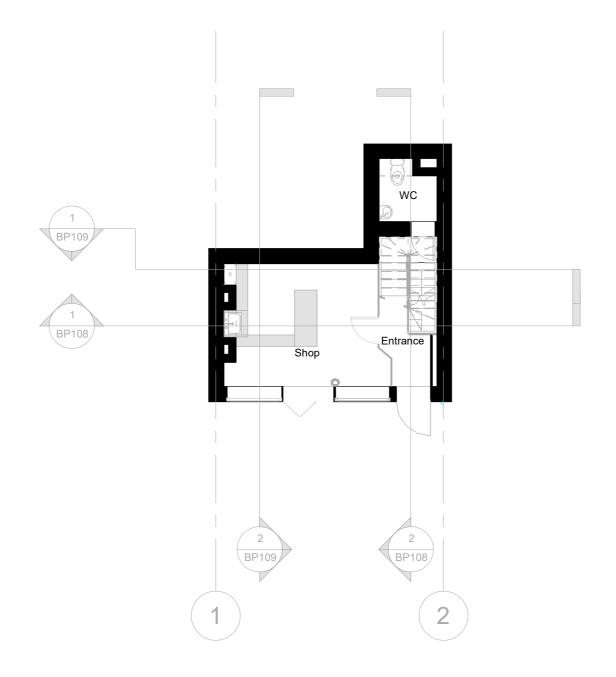

| MOTE |
|------|
|      |

01. Ground Floor 1:100

Drawing Number: BP103

Pre Application
Planning Application Approval
Building Control Approval
Tenders
Construction

Boyan Properties. 41 Whitfield Street, W1T 2AJ, London.

**Proposed Plan** 

| oposed      |  |  |
|-------------|--|--|
| ject number |  |  |
| te          |  |  |

| Project number | 250110-BP1 |
|----------------|------------|
| Date           | Jan 2025   |
| Drawn by       | RB         |
| Checked by     | MB         |
| Scale @ A3     | 1:100      |