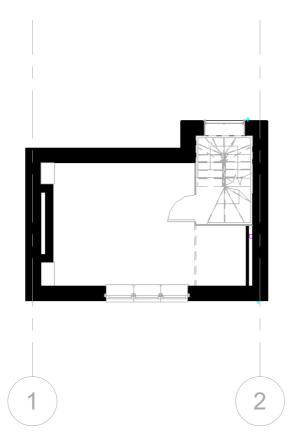

Note: Print drawing in colour.

Foul water

Surface water

Manhole

Drainage

- Drainage Basement 1:100

## - Drainage Ground Floor 1:100

Drawing Number: BP110

Pre Application
Planning Application Approval
Building Control Approval
Tenders
Construction

Boyan Properties. 41 Whitfield Street, W1T 2AJ, London.

Drainage

| Proposed       |           |
|----------------|-----------|
| Project number | 250110-BP |
| Date           | Jan 2025  |
| Drawn by       | RE        |
| Checked by     | ME        |
| Scale @ A3     | 1 : 100   |