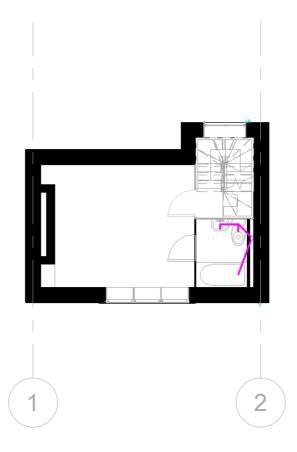

Note: Print drawing in colour.

Foul water

Surface water

Manhole

Drainage

- Drainage Basement 1:100

## - Drainage Ground Floor 1:100

Drawing Number: BP110

Pre Application
Planning Application Approval
Building Control Approval
Tenders
Construction

Boyan Properties. 41 Whitfield Street, W1T 2AJ, London.

Drainage

| Proposed       |           |
|----------------|-----------|
| Project number | 250110-BP |
| Date           | Jan 2025  |
| Drawn by       | RE        |
| Checked by     | ME        |
| Scale @ A3     | 1 : 100   |