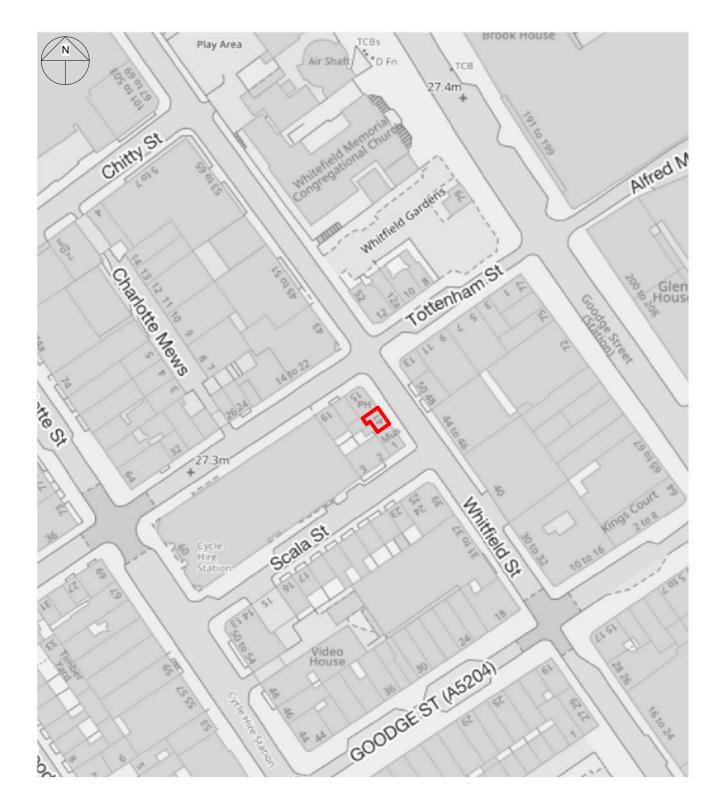

-03. Location Map 1:1250

Site 1:200

Drawing Number: **BP100** 

Boyan Properties. 41 Whitfield Street, W1T 2AJ, London.

**Location & Site** 

| Proposed       |              |
|----------------|--------------|
| Project number | 250110-BP1   |
| Date           | Jan 2025     |
| Drawn by       | RB           |
| Checked by     | MB           |
| Scale @ A3     | As indicated |