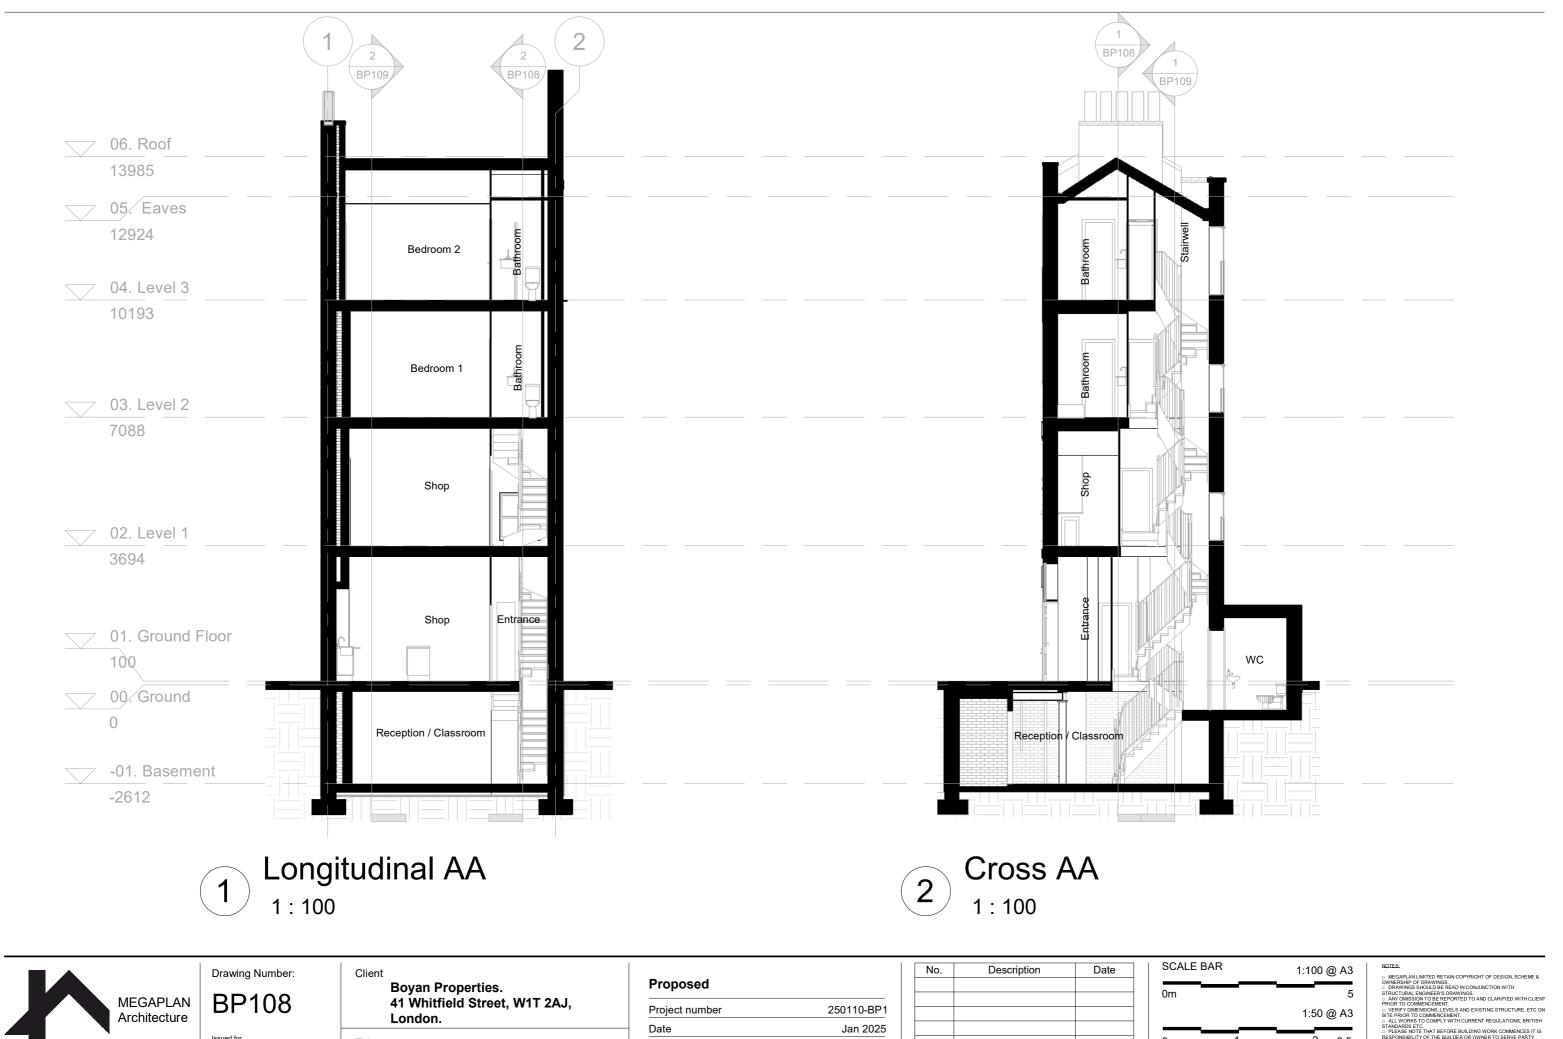

Pre Application
Planning Application Approval
Building Control Approval
Tenders

London.

**Proposed Sections** 

| Project number | 250110-BP |
|----------------|-----------|
| Date           | Jan 2025  |
| Drawn by       | RE        |
| Checked by     | ME        |
| Scale @ A3     | 1 : 100   |

Pre Application
Planning Application Approval
Building Control Approval
Tenders

41 Whitfield Street, W1T 2AJ, London.

**Proposed Sections** 

| Project number | 250110-BP |
|----------------|-----------|
| Date           | Jan 2025  |
| Drawn by       | RE        |
| Checked by     | ME        |
| Scale @ A3     | 1 : 100   |