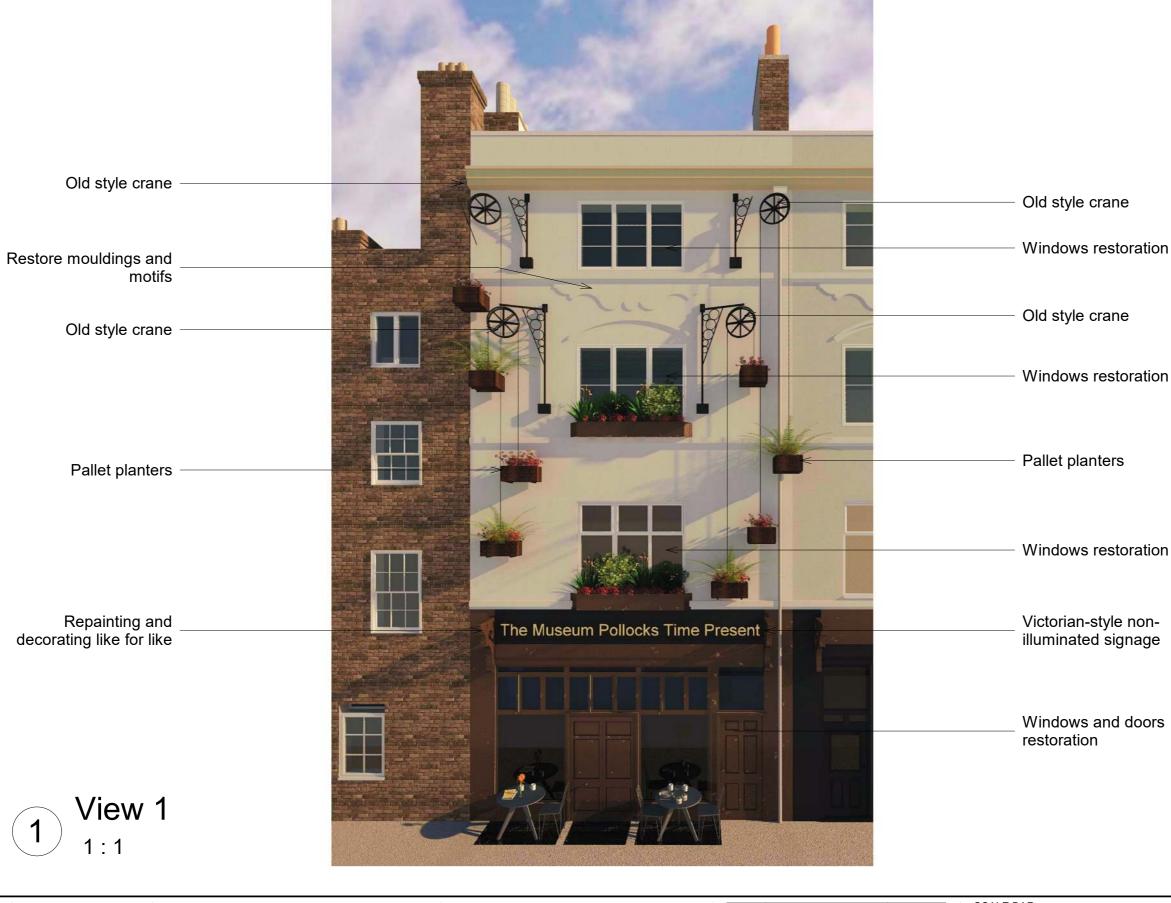

AND CLARIFIED WITH CLIENT PROPERTIES OF THE PROPERTIES OF THE PROPERTIES.

WITH COMMENCEMENT OF THE PROPERTIES AND EXISTING STRUCTURE, ETC ON SITE PRICE TO COMMENCEMENT.

ALL WORKS TO COMPLY WITH CURRENT REGULATIONS, BRITISH THE PROPERTIES AND EXISTING STRUCTURE. THE PROPERTIES OF THE

3 ALL WORKS TO COMPLY WITH CURRENN HEGULATURNS, PAINTON STANDARDS ETC.
3 PLEASE NOTE THAT BEFORE BUILDING WORK COMMENCES IT IS RESPONSIBILITY OF THE BUILDER OR OWNER TO SERVE PARTY WALL NOTICES TO ALL NEIGHBOURS.
5 INTAL DRAWING SIGMITTED TO BUILDING CONTROL ARE SUBJECT TO ADDITIONAL HEFORMATION REQUIRED BY BUILDING ADDITIONAL WORKS TO BE DONE ON SITE.
5 INTAL DRAWING AND SITE PRIOR TO OST OR ADDITIONAL WORKS TO BE DONE ON SITE.
5 INTAL PRIOR BUILDING CONTROL APPROVAL WILL BE CARRIED OUT AT YOUR OWN RISK.





Drawing Number:

BP113

Issued for

Pre Application
Planning Application Approval
Building Control Approval
Tenders
Construction

Boyan Properties.
41 Whitfield Street, W1T 2AJ,
London.

Title

Proposed 3D

#### Proposed

| Project number | 250110-BP1 |
|----------------|------------|
| Date           | Jan 2025   |
| Drawn by       | RB         |
| Checked by     | MB         |
| Scale @ A3     | 1:1        |

| No. | Description | Date |
|-----|-------------|------|
|     |             |      |
|     |             |      |
|     |             |      |
|     |             |      |
|     |             |      |
|     |             |      |
|     |             |      |

| SCALE E | BAR | 1:100 @ A3 |
|---------|-----|------------|
| 0m      |     | 5          |
|         |     | 1:50 @ A