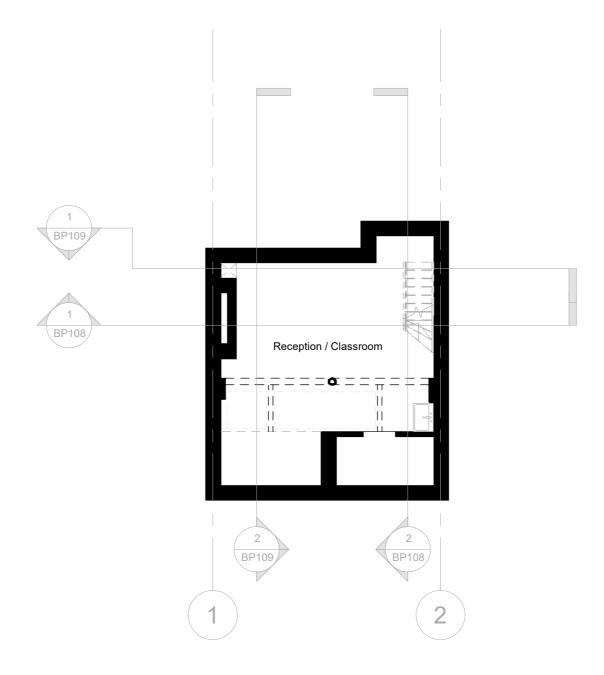

-01. Basement 1:100

Drawing Number:

BP102

Pre Application
Planning Application Approval
Building Control Approval
Tenders
Construction

Boyan Properties. 41 Whitfield Street, W1T 2AJ, London.

**Proposed Plan** 