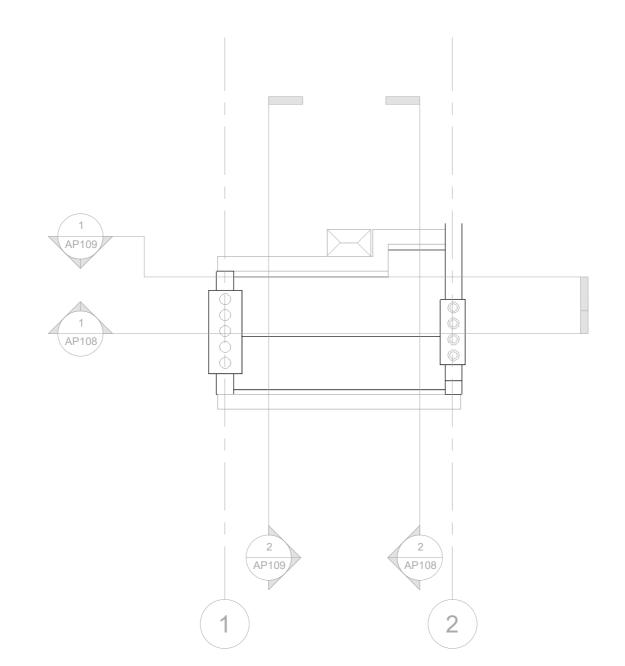

|                                                                                                              | Drawing Number:                                                                                        | Client<br>Boyan Properties.                                        | Existing                                                                                         | No. | Description | Date | SCAL     |
|--------------------------------------------------------------------------------------------------------------|--------------------------------------------------------------------------------------------------------|--------------------------------------------------------------------|--------------------------------------------------------------------------------------------------|-----|-------------|------|----------|
| MEGAPLAN<br>Architecture<br>Telephone +44 (0)<br>2037303151<br>info@megaplan.co.uk<br>London, United Kingdom | Issued for<br>Pre Application<br>Planning Application Approval<br>Building Control Approval<br>Tenders | 41 Whitfield Street, W1T 2AJ,<br>London.<br>Title<br>Existing Plan | Project number 250110-AP1<br>Date Jan 2025<br>Drawn by RB<br>Checked by MB<br>Scale @ A3 1 : 100 |     |             |      | 0m<br>0m |