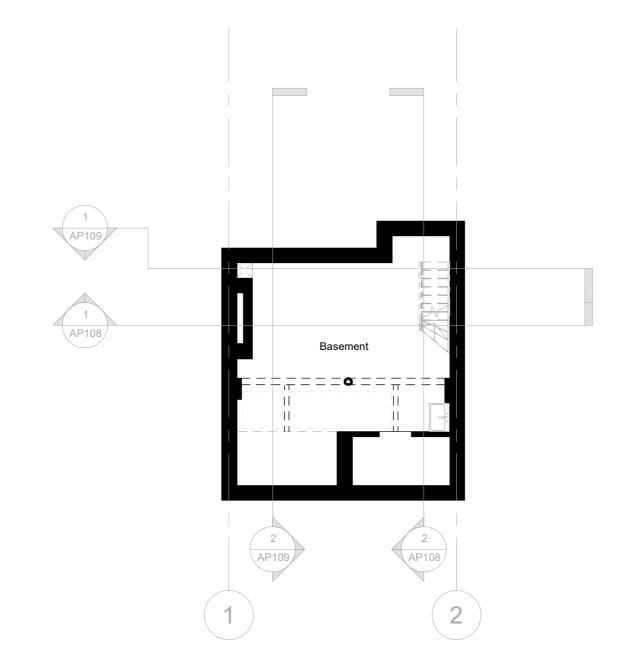

ALL PLANN OUT AT

|                                                        | Drawing Number:                                                                             | Client<br>Boyan Properties.              | Existing                                   | No. | Description | Date | SCAL |
|--------------------------------------------------------|---------------------------------------------------------------------------------------------|------------------------------------------|--------------------------------------------|-----|-------------|------|------|
| MEGAPLAN<br>Architecture                               | AP102                                                                                       | 41 Whitfield Street, W1T 2AJ,<br>London. | Project number 250110-AP1<br>Date Jan 2025 |     |             |      |      |
| Telephone +44 (0)<br>2037303151<br>info@megaplan.co.uk | Issued for<br>Pre Application<br>Planning Application Approval<br>Building Control Approval | Title<br>Existing Plan                   | Drawn by RB<br>Checked by MB               |     |             |      | 0m   |
| London, United Kingdom                                 | Tenders<br>Construction                                                                     |                                          | Scale @ A3 1 : 100                         |     |             |      | 0m   |