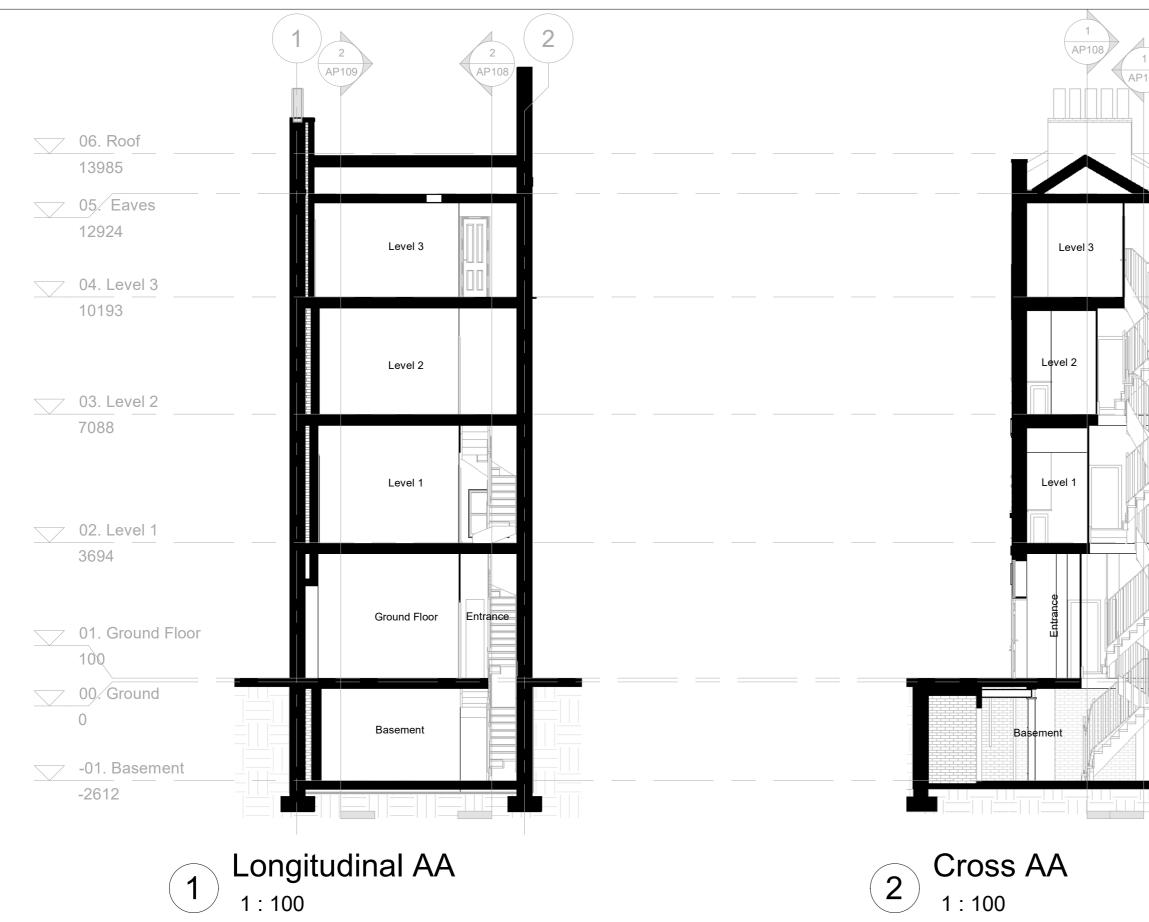

ADDITIONAL WORKS TO BE DONE ON SITE. ALL WORKS COMMENCED ON SITE PRIOR TO OBTAINING FULL PLANNING AND/OR BUILDING CONTROL APPROVAL WILL BE CARRIED DIT A T YOUR OWN BISK

|              |                                                                                  | Drawing Number:                                                                                                        | Client<br>Boyan Properties.              | Existing                                   | No. | Description | Date | SCAL |
|--------------|----------------------------------------------------------------------------------|------------------------------------------------------------------------------------------------------------------------|------------------------------------------|--------------------------------------------|-----|-------------|------|------|
| $\mathbf{C}$ | MEGAPLAN<br>Architecture                                                         | AP108                                                                                                                  | 41 Whitfield Street, W1T 2AJ,<br>London. | Project number 250110-AP1<br>Date Jan 2025 |     |             |      |      |
|              | Telephone +44 (0)<br>2037303151<br>info@megaplan.co.uk<br>London, United Kingdom | Issued for<br>Pre Application<br>Planning Application Approval<br>Building Control Approval<br>Tenders<br>Construction | Title                                    | Drawn by RB<br>Checked by MB               |     |             |      | 0m   |
|              |                                                                                  |                                                                                                                        | Existing Sections                        | Scale @ A3         1 : 100                 |     |             |      | 0m   |