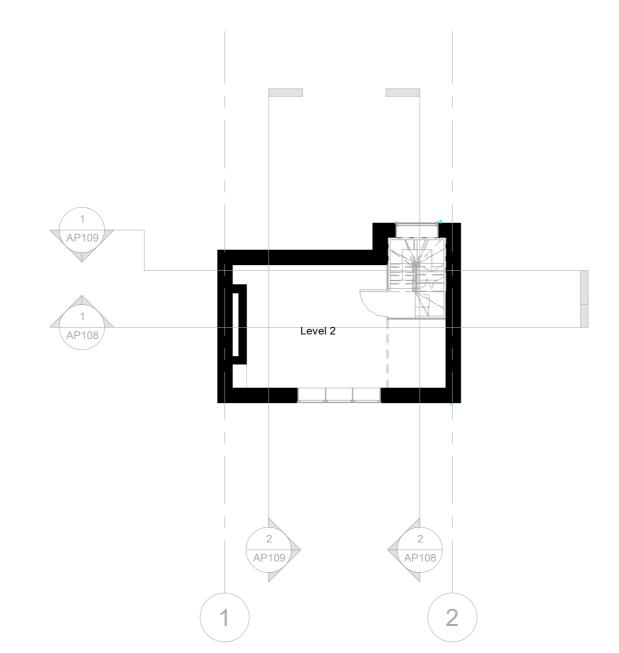

|  |                                                             |                                                                                                                        | Client<br>Boyan Properties.              | Existing               |                        | No. | Description | Date | SCALE BAR | 1:100 @ A3 |
|--|-------------------------------------------------------------|------------------------------------------------------------------------------------------------------------------------|------------------------------------------|------------------------|------------------------|-----|-------------|------|-----------|------------|
|  | MEGAPLAN<br>Architecture                                    | AP105                                                                                                                  | 41 Whitfield Street, W1T 2AJ,<br>London. | Project number<br>Date | 250110-AP1<br>Jan 2025 |     |             |      |           | 1:50 @ A3  |
|  | Telephone +44 (0)                                           | Issued for<br>Pre Application<br>Planning Application Approval<br>Building Control Approval<br>Tenders<br>Construction | Title                                    | Drawn by               | RB                     |     |             |      | 0m 1      | 2 2.5      |
|  | 2037303151<br>info@megaplan.co.uk<br>London, United Kingdom |                                                                                                                        | Existing Plan                            | Checked by             | MB                     |     |             |      | ——        | 1:20 @ A3  |
|  |                                                             |                                                                                                                        |                                          | Scale @ A3             | 1 : 100                |     |             |      | 0m        | 1 2        |