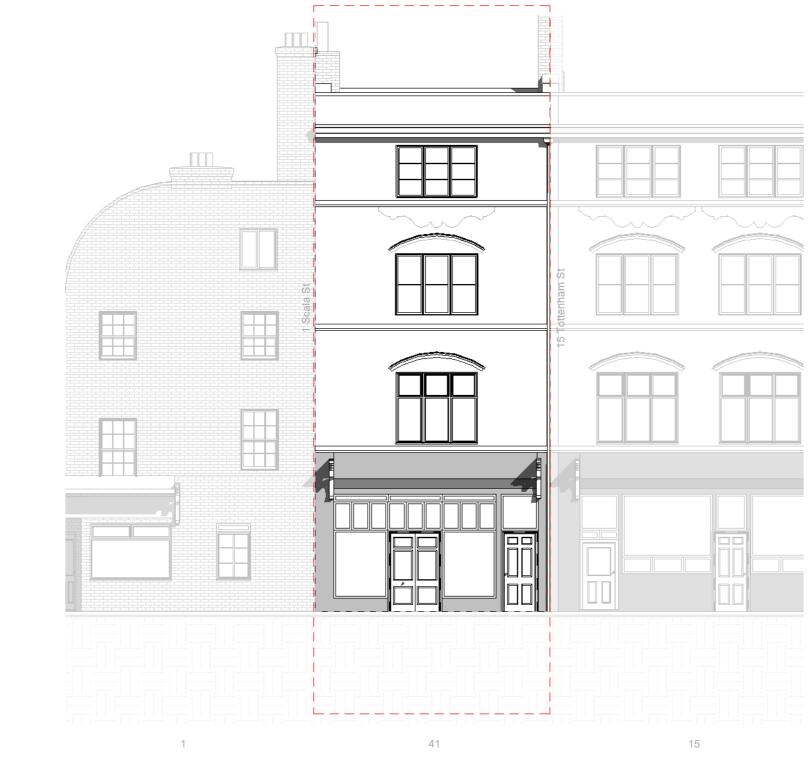

|                                   | Drawing Number:                                  | Client<br>Boyan Properties.              | Existing            |         | No. | Description | Date | SCALE<br>0m |
|-----------------------------------|--------------------------------------------------|------------------------------------------|---------------------|---------|-----|-------------|------|-------------|
| MEGAPLAN<br>Architecture          | AP101                                            | 41 Whitfield Street, W1T 2AJ,<br>London. | Project number 2501 | 110-AP1 |     |             |      |             |
|                                   | Issued for                                       |                                          | Date Ja             | an 2025 |     |             |      |             |
| Telephone +44 (0)                 | Pre Application<br>Planning Application Approval | Title                                    | Drawn by            | RB      |     |             |      | 0m          |
| 2037303151<br>info@megaplan.co.uk | Building Control Approval<br>Tenders             | Existing Elevations                      | Checked by          | MB      |     |             |      |             |
| London, United Kingdom            | Construction                                     |                                          | Scale @ A3          | 1 : 100 |     |             |      | 0m          |