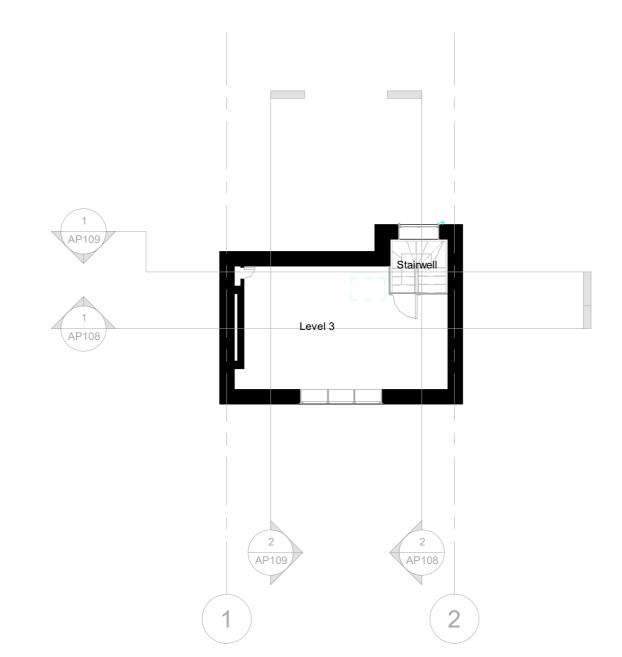

| 4 | MEGAPLAN<br>Architecture                                    | Drawing Number:<br>AP106<br>Issued for<br>Pre Application<br>Pre Application | Client<br>Boyan Properties.<br>41 Whitfield Street, W1T 2AJ,<br>London.<br>Title | Existing<br>Project number<br>Date<br>Drawn by | 250110-AP1<br>Jan 2025<br>RB | No. | Description | Date | Om<br>Om | AR<br>1 | 1:100 @ A3<br>5<br>1:50 @ A3<br>2 2.5 |
|---|-------------------------------------------------------------|------------------------------------------------------------------------------|----------------------------------------------------------------------------------|------------------------------------------------|------------------------------|-----|-------------|------|----------|---------|---------------------------------------|
|   | 2037303151<br>info@megaplan.co.uk<br>London, United Kingdom | Building Control Approval<br>Tenders<br>Construction                         | Existing Plan                                                                    | Checked by<br>Scale @ A3                       | MB           1:100           |     |             |      | 0m 1     | 1       | 1:20 @ A3<br>2                        |