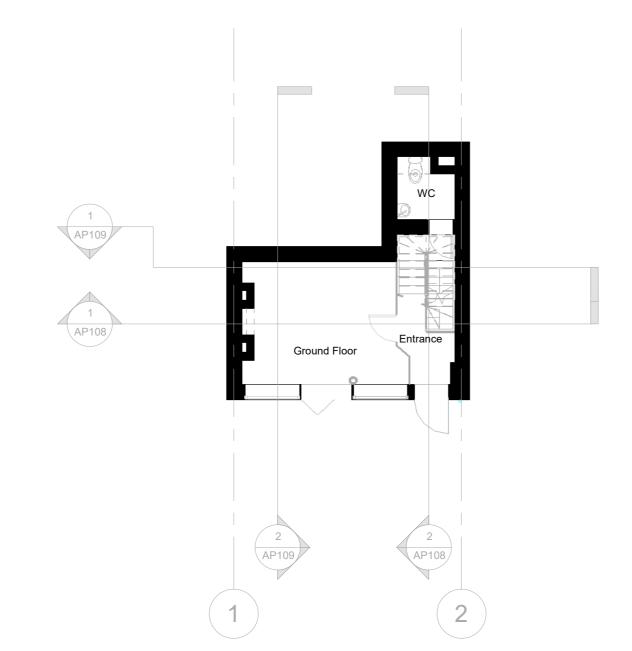

|                                               | Drawing Number:                                                                             | Client<br>Boyan Properties.              | Existing               |                        | No. | Description | Date | SCALE BAR | 1:100 @ A3         |
|-----------------------------------------------|---------------------------------------------------------------------------------------------|------------------------------------------|------------------------|------------------------|-----|-------------|------|-----------|--------------------|
| MEGAPLAN<br>Architecture                      | AP103                                                                                       | 41 Whitfield Street, W1T 2AJ,<br>London. | Project number<br>Date | 250110-AP1<br>Jan 2025 |     |             |      | <u> </u>  | 1:50 @ A3          |
| Telephone +44 (0)<br>2037303151               | Issued for<br>Pre Application<br>Planning Application Approval<br>Building Control Approval | Title<br>Existing Plan                   | Drawn by<br>Checked by | RB                     |     |             |      | 0m 1      | 2 2.5<br>1:20 @ A3 |
| info@megaplan.co.uk<br>London, United Kingdom | Tenders<br>Construction                                                                     |                                          | Scale @ A3             | 1 : 100                |     |             |      | 0m        | 1 2                |