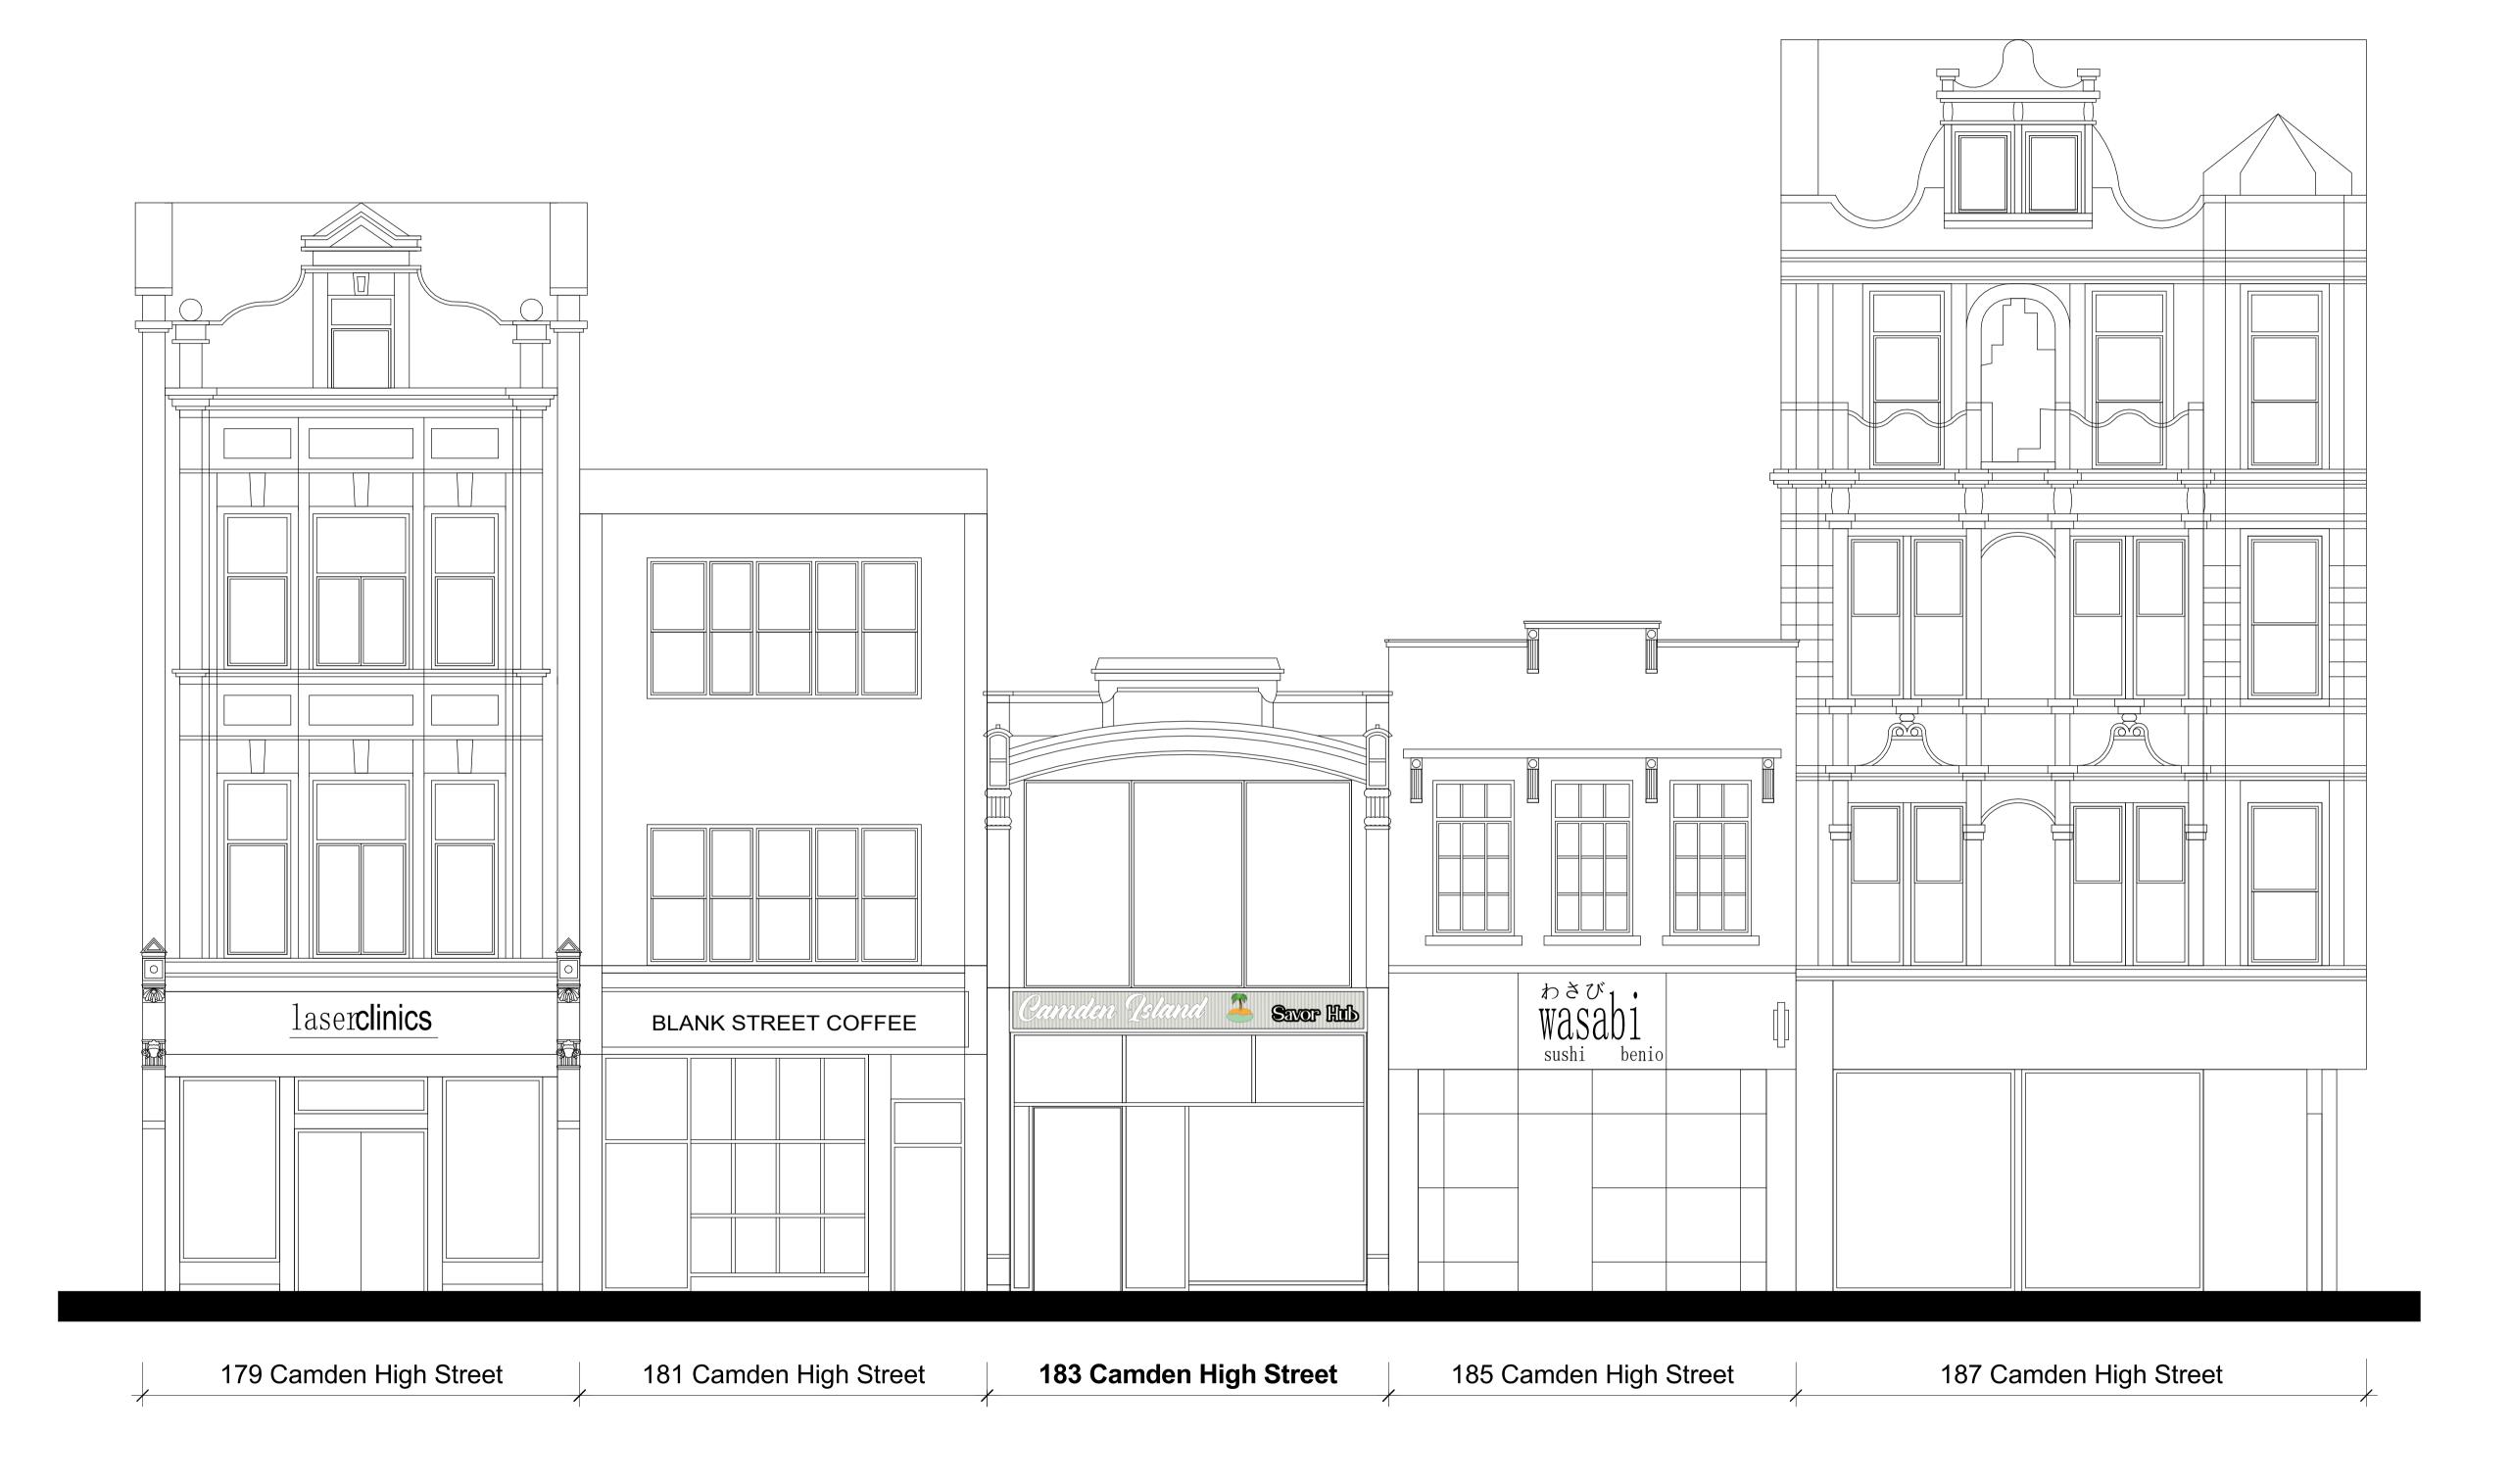

## 183 Camden High Street - Existing Elevation 1:50

## DISCLAIMER NOTES:

- THIS DOCUMENT IS COPYRIGHT OF THE ORIGINATOR AND MUST BE TREATED AS CONFIDENTIAL

  THIS DOCUMENT MUST NOT BE ALTERED, REPRODUCED OR DISTRIBUTED
- WITHOUT PRIOR WRITTEN CONSENT OF THE ORIGINATOR

  THIS DOCUMENT MUST NOT BE ALTERED THE ORIGINATOR ACCEPTS NO
- RESPONSIBILITY FOR ANY DISCREPANCIES ARISING AS A RESULT OF THE ORIGINATOR INFORMATION BEING ALTERED BY OTHERS

  ANY DISCREPANCY MUST BE REPORTED TO THE ORIGINATOR

  DO NOT SCALE THIS DOCUMENT USE FIGURED DIMENSIONS ONLY

  ALL DIMENSIONS MUST BE CHECKED ON SITE PRIOR TO COMMENCEMENT OF
- ANY RELATED WORKS THIS DOCUMENT MUST BE READ IN CONJUNCTION WITH ALL SUPPORTING DOCUMENTS PRODUCED BY THE ORIGINATOR AND OTHER PROJECT

- DOCUMENTS PRODUCED BY THE ORIGI