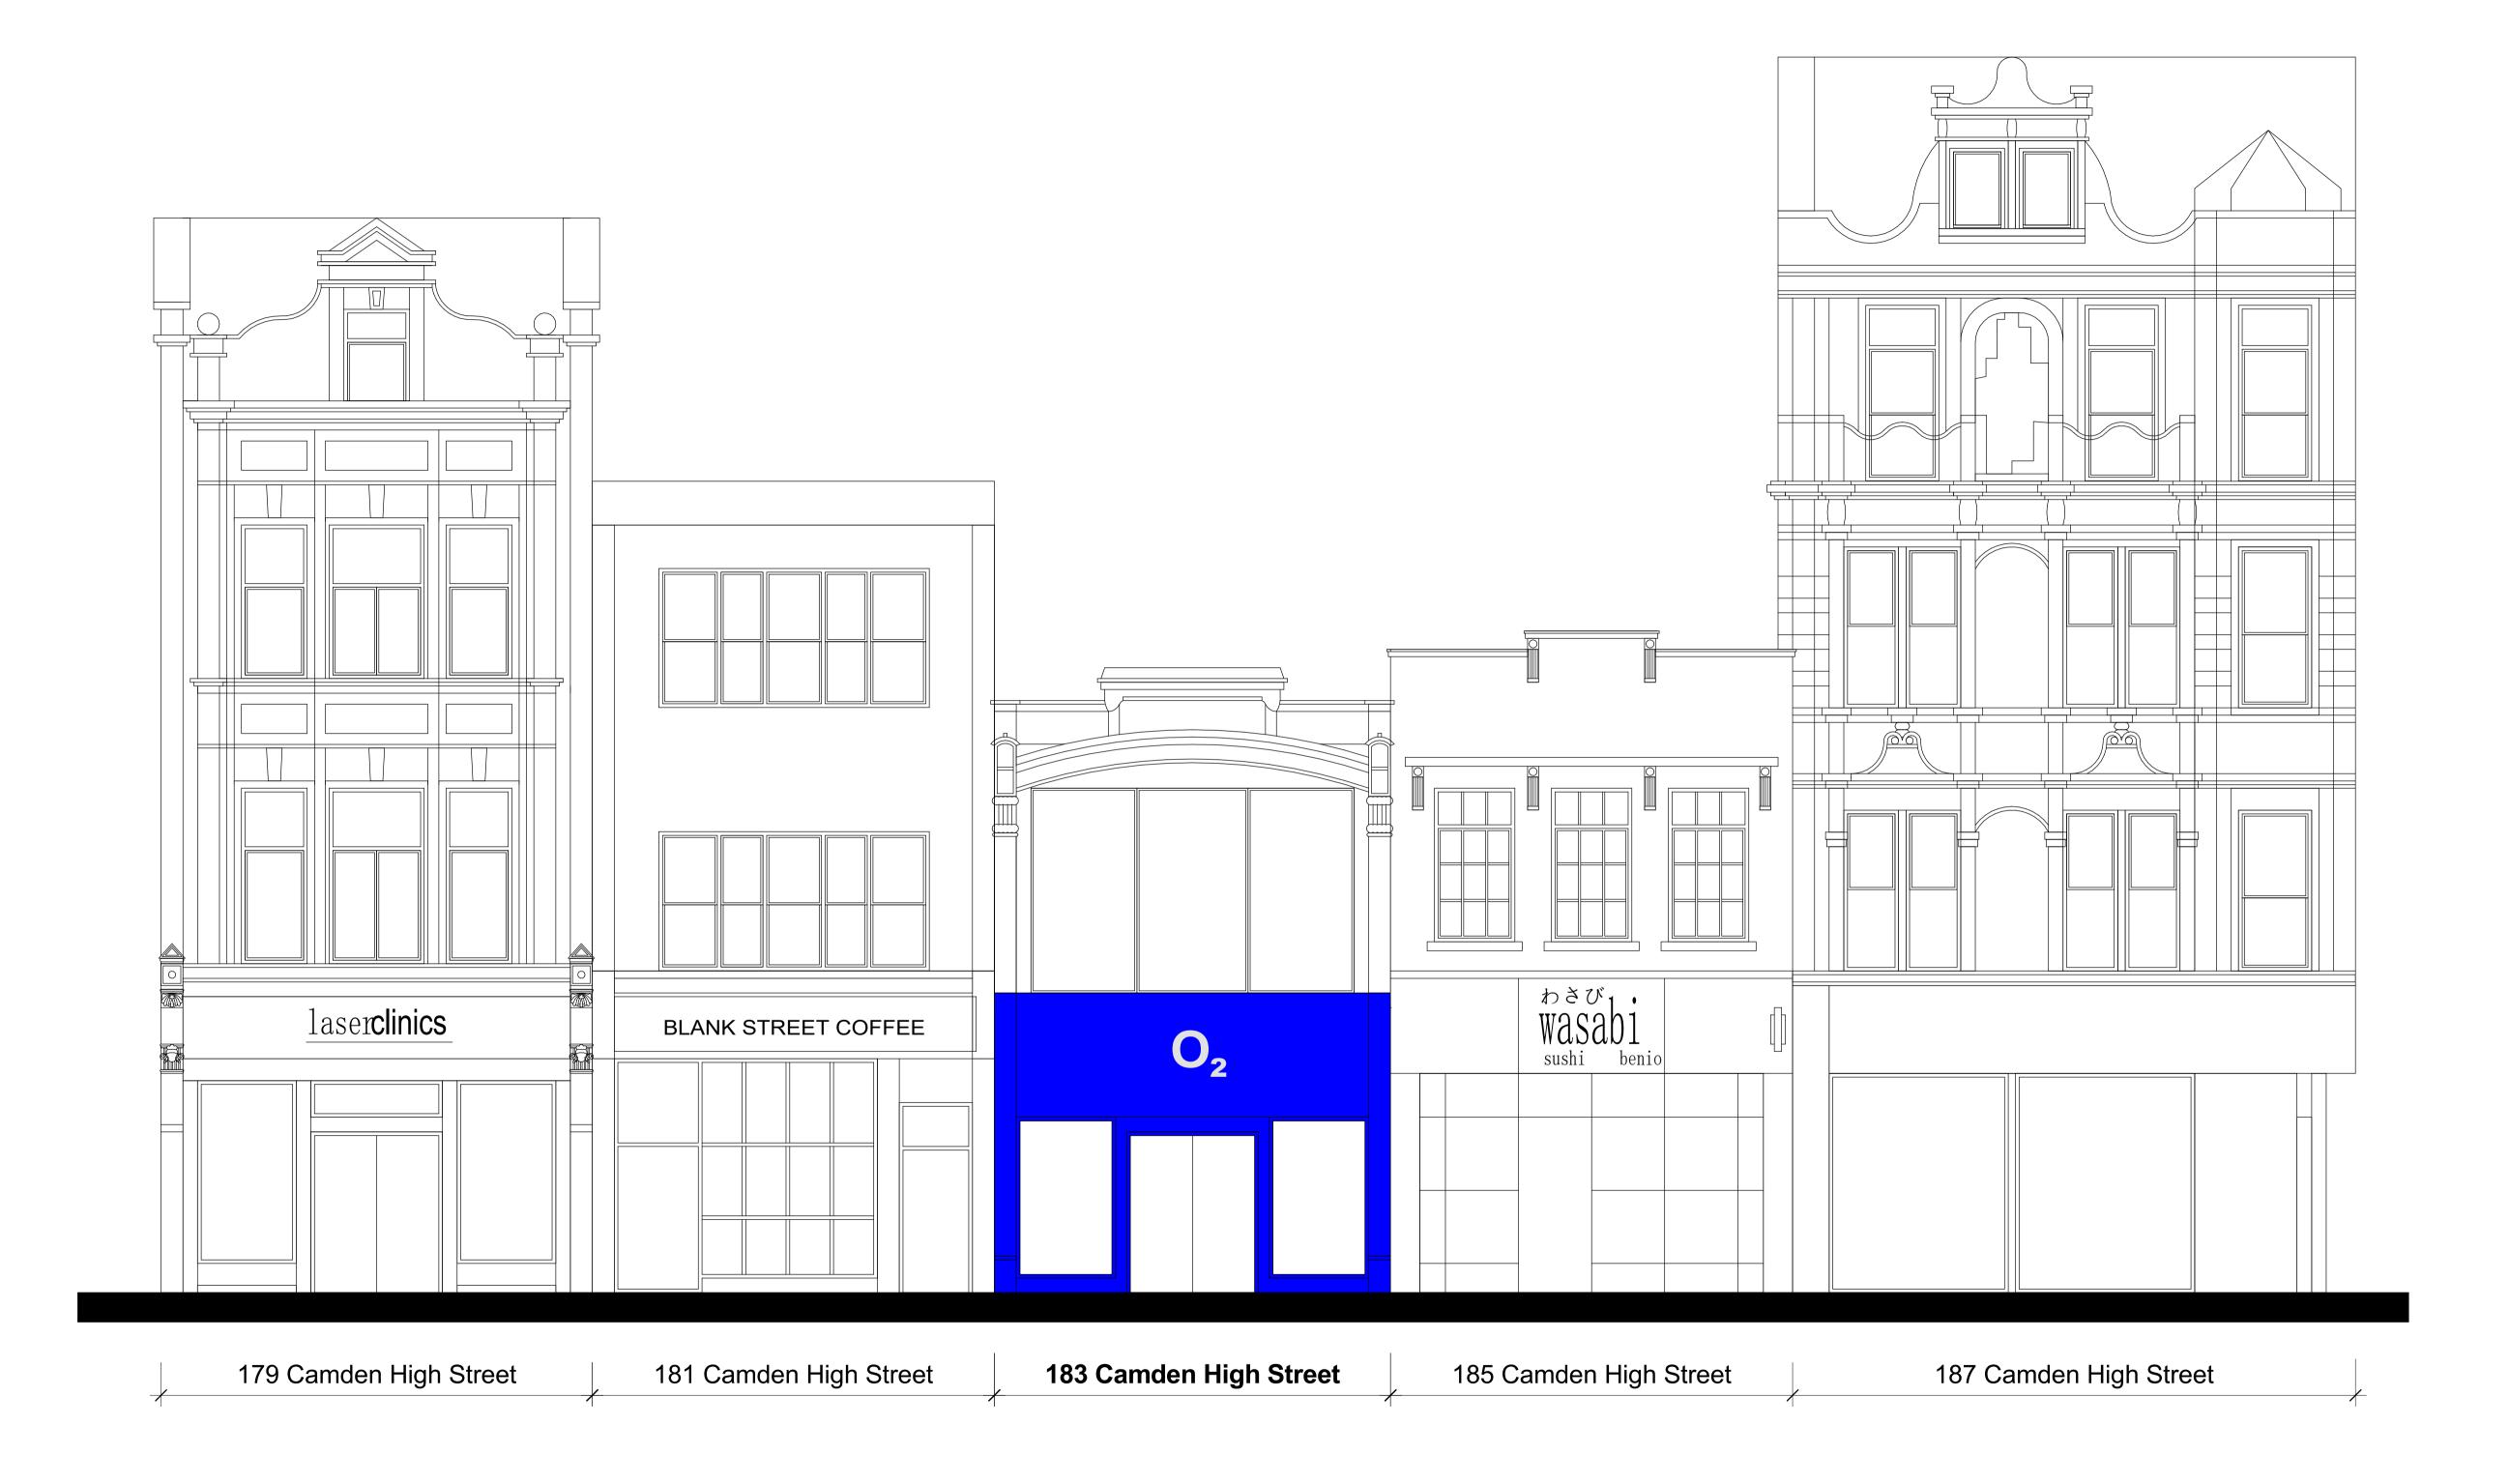

## 183 Camden High Street - Existing Elevation

XCZ Development Ltd

IN ASSOCIATION WITH:

183 Camden High Street

TITL E:

Existing Elevation

| DRAWN BY: | MZ   | CHECKED<br>BY: | MZ   | APPROVED<br>BY: | MZ       |  |
|-----------|------|----------------|------|-----------------|----------|--|
| SCALE:    | @ A1 |                | DATE |                 | 15/11/24 |  |