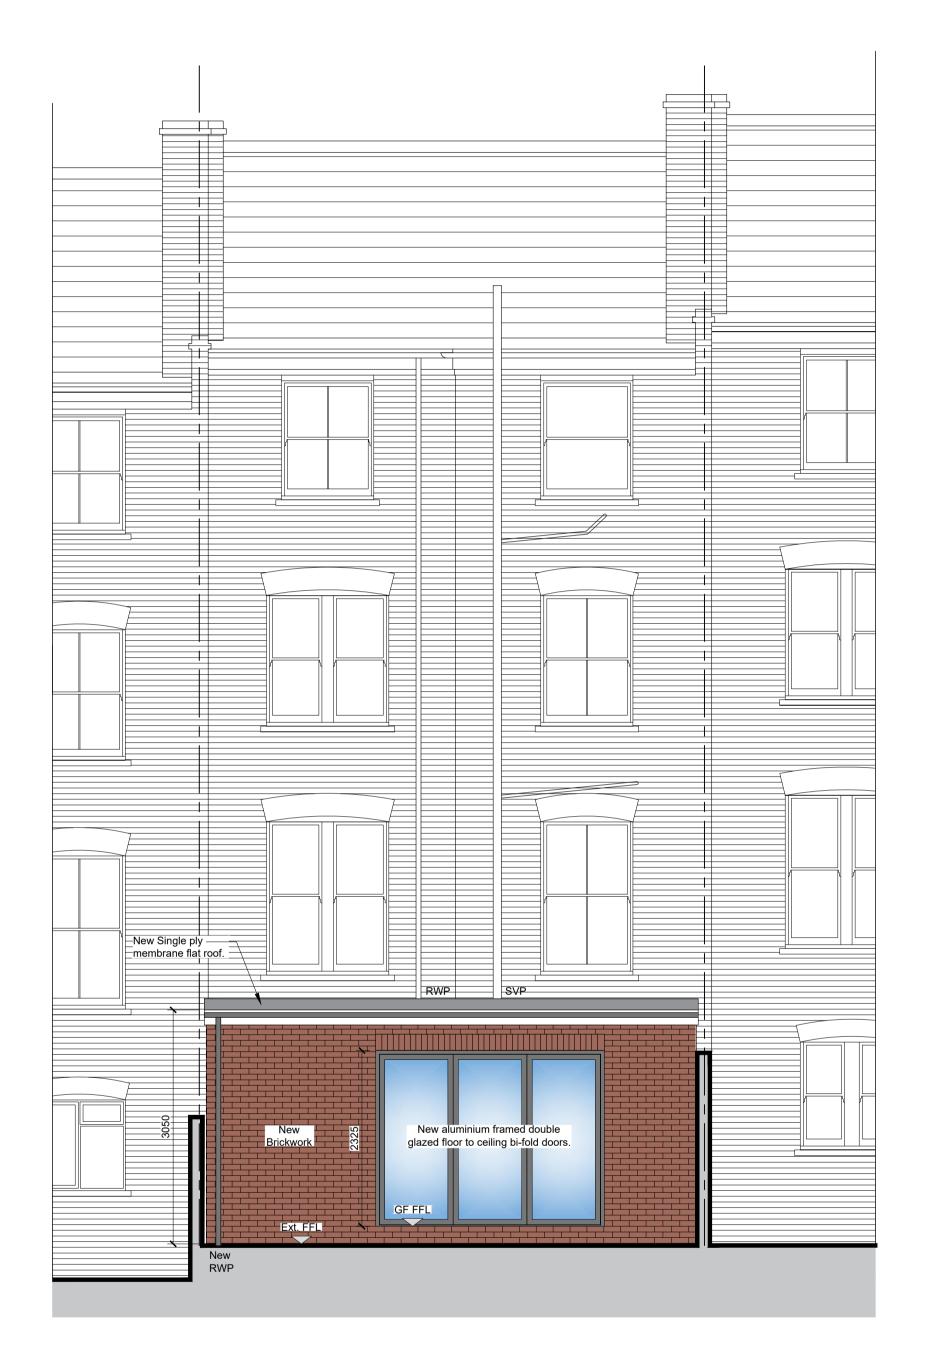

## **Proposed Rear Elevation**

Scale @ A1 1/50

PROPOSED MATERIALS TO EXTERNALS

External Walls - New fair faced brickwork to match existing London Stock.

New flat roof to be finished with single ply membrane.

New rain water goods to be black UPVC and fascias/soffits to be white UPVC.

New windows to be White UPVC, double glazed units to match existing.

New Bi-fold Doors to be aluminium framed double glazed units to Client choice.

0m 1m 2m 3m 4m 5m

VISUAL SCALE 1:50 @ A1

Read in conjunction with:

01-24-01 - Site & Location Plans

01-24-02 - Existing & Proposed GA Plans

01-24-04 - Existing & Proposed Sections

01-24-03 - Existing & Proposed GA Elevations