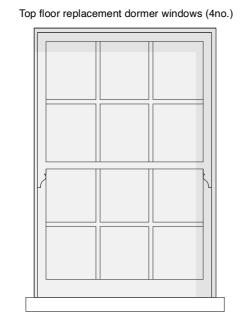

## **Proposed Sash Windows**

1:20 Elevation / 1:2 Section@A3

Front elevation lower ground floor lightwell

To be read in conjunction with elevation drawing 546-201

To be read in conjunction with elevation drawings 546-107&8

Windows to be handmade by joiner; specialist bespoke item and not an off the shelf item. No 'product' or 'manufacturer' here to state, except for the glazing, details of which are provided.

|           |     |           |                                  |                    | Rev. Comments | Project       | 23 DELANCEY               | STREET · CAMDEN · N | NW1 7NP  |
|-----------|-----|-----------|----------------------------------|--------------------|---------------|---------------|---------------------------|---------------------|----------|
| SCALE BAR |     | Reference | scale in metres. 10 cm total ler | ngth at 1: 1 scale |               | Drawing Title | NEW SASH WINDOWS PROPOSED |                     |          |
| 0         | 0.5 | 1         | 2                                | 2.5                | PLANNING      | Dwg No.       | 546-202                   |                     | Revision |
|           | 0.0 |           |                                  |                    |               | Scale         | 1:20/1:2@A3               | Date DEC 2024       | Drawn by |