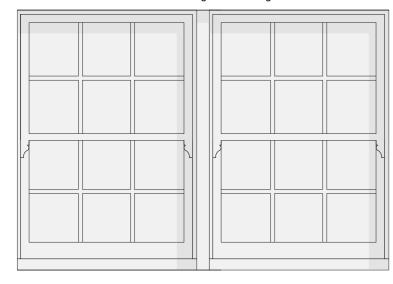

## **Proposed Sash Windows**

1:20 Elevation / 1:2 Section@A3

Front elevation lower ground floor lightwell

To be read in conjunction with elevation drawing 546-201

To be read in conjunction with elevation drawings 546-107&8

Windows to be handmade by joiner; specialist bespoke item and not an off the shelf item. No 'product' or 'manufacturer' here to state, except for the glazing, details of which are provided.

|           |     |           |                                  |                    | Rev. Comments | Project       | 23 DELANCEY               | STREET · CAMDEN · N | NW1 7NP  |
|-----------|-----|-----------|----------------------------------|--------------------|---------------|---------------|---------------------------|---------------------|----------|
| SCALE BAR |     | Reference | scale in metres. 10 cm total ler | ngth at 1: 1 scale |               | Drawing Title | NEW SASH WINDOWS PROPOSED |                     |          |
| 0         | 0.5 | 1         | 2                                | 2.5                | PLANNING      | Dwg No.       | 546-202                   |                     | Revision |
|           | 0.0 |           |                                  |                    |               | Scale         | 1:20/1:2@A3               | Date DEC 2024       | Drawn by |