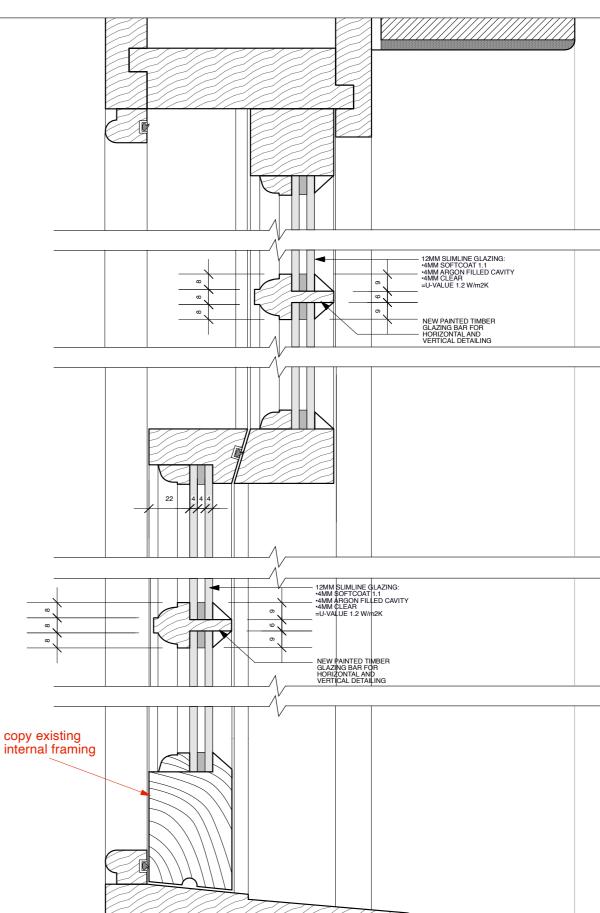

Drawn by ES

|   | -            |    |          | 12MM SLIMLINE GLAZING:<br>•4MM SOFTCOAT 1.1<br>•4MM ARGON FILLED CAVITY       |  |
|---|--------------|----|----------|-------------------------------------------------------------------------------|--|
|   | $\square$    | ം  | <u>`</u> | •4MM CLEAR<br>=U-VALUE 1.2 W/m2K                                              |  |
| / | $\sim$       | °, | $\sim$   |                                                                               |  |
|   | $\mathbf{V}$ | ൭  |          |                                                                               |  |
|   |              |    |          | NEW PAINTED TIMBER<br>GLAZING BAR FOR<br>HORIZONTAL AND<br>VERTICAL DETAILING |  |

| NEW PAINTED TIMBER GLAZING BAR FOR HORIZONTAL AND VERTICAL DETAILING |  |
|----------------------------------------------------------------------|--|

| 7   |     |    |  |
|-----|-----|----|--|
| /// | /// | 77 |  |