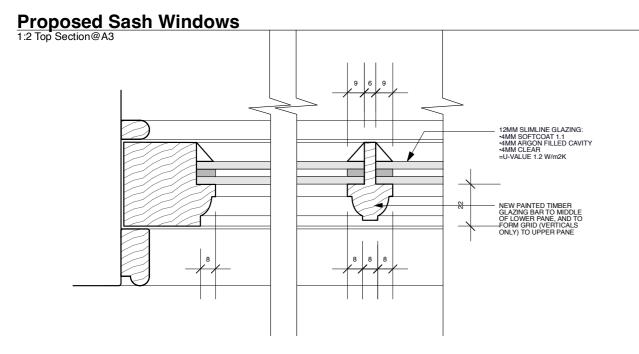

Drawn by ES

|   | -            |    |          | 12MM SLIMLINE GLAZING:<br>•4MM SOFTCOAT 1.1<br>•4MM ARGON FILLED CAVITY       |  |
|---|--------------|----|----------|-------------------------------------------------------------------------------|--|
|   | $\square$    | ം  | <u>`</u> | •4MM CLEAR<br>=U-VALUE 1.2 W/m2K                                              |  |
| / | $\sim$       | °, | $\sim$   |                                                                               |  |
|   | $\mathbf{V}$ | ൭  |          |                                                                               |  |
|   |              |    |          | NEW PAINTED TIMBER<br>GLAZING BAR FOR<br>HORIZONTAL AND<br>VERTICAL DETAILING |  |

| NEW PAINTED TIMBER GLAZING BAR FOR HORIZONTAL AND VERTICAL DETAILING |  |
|----------------------------------------------------------------------|--|

| 7   |     |    |  |
|-----|-----|----|--|
| /// | /// | 77 |  |