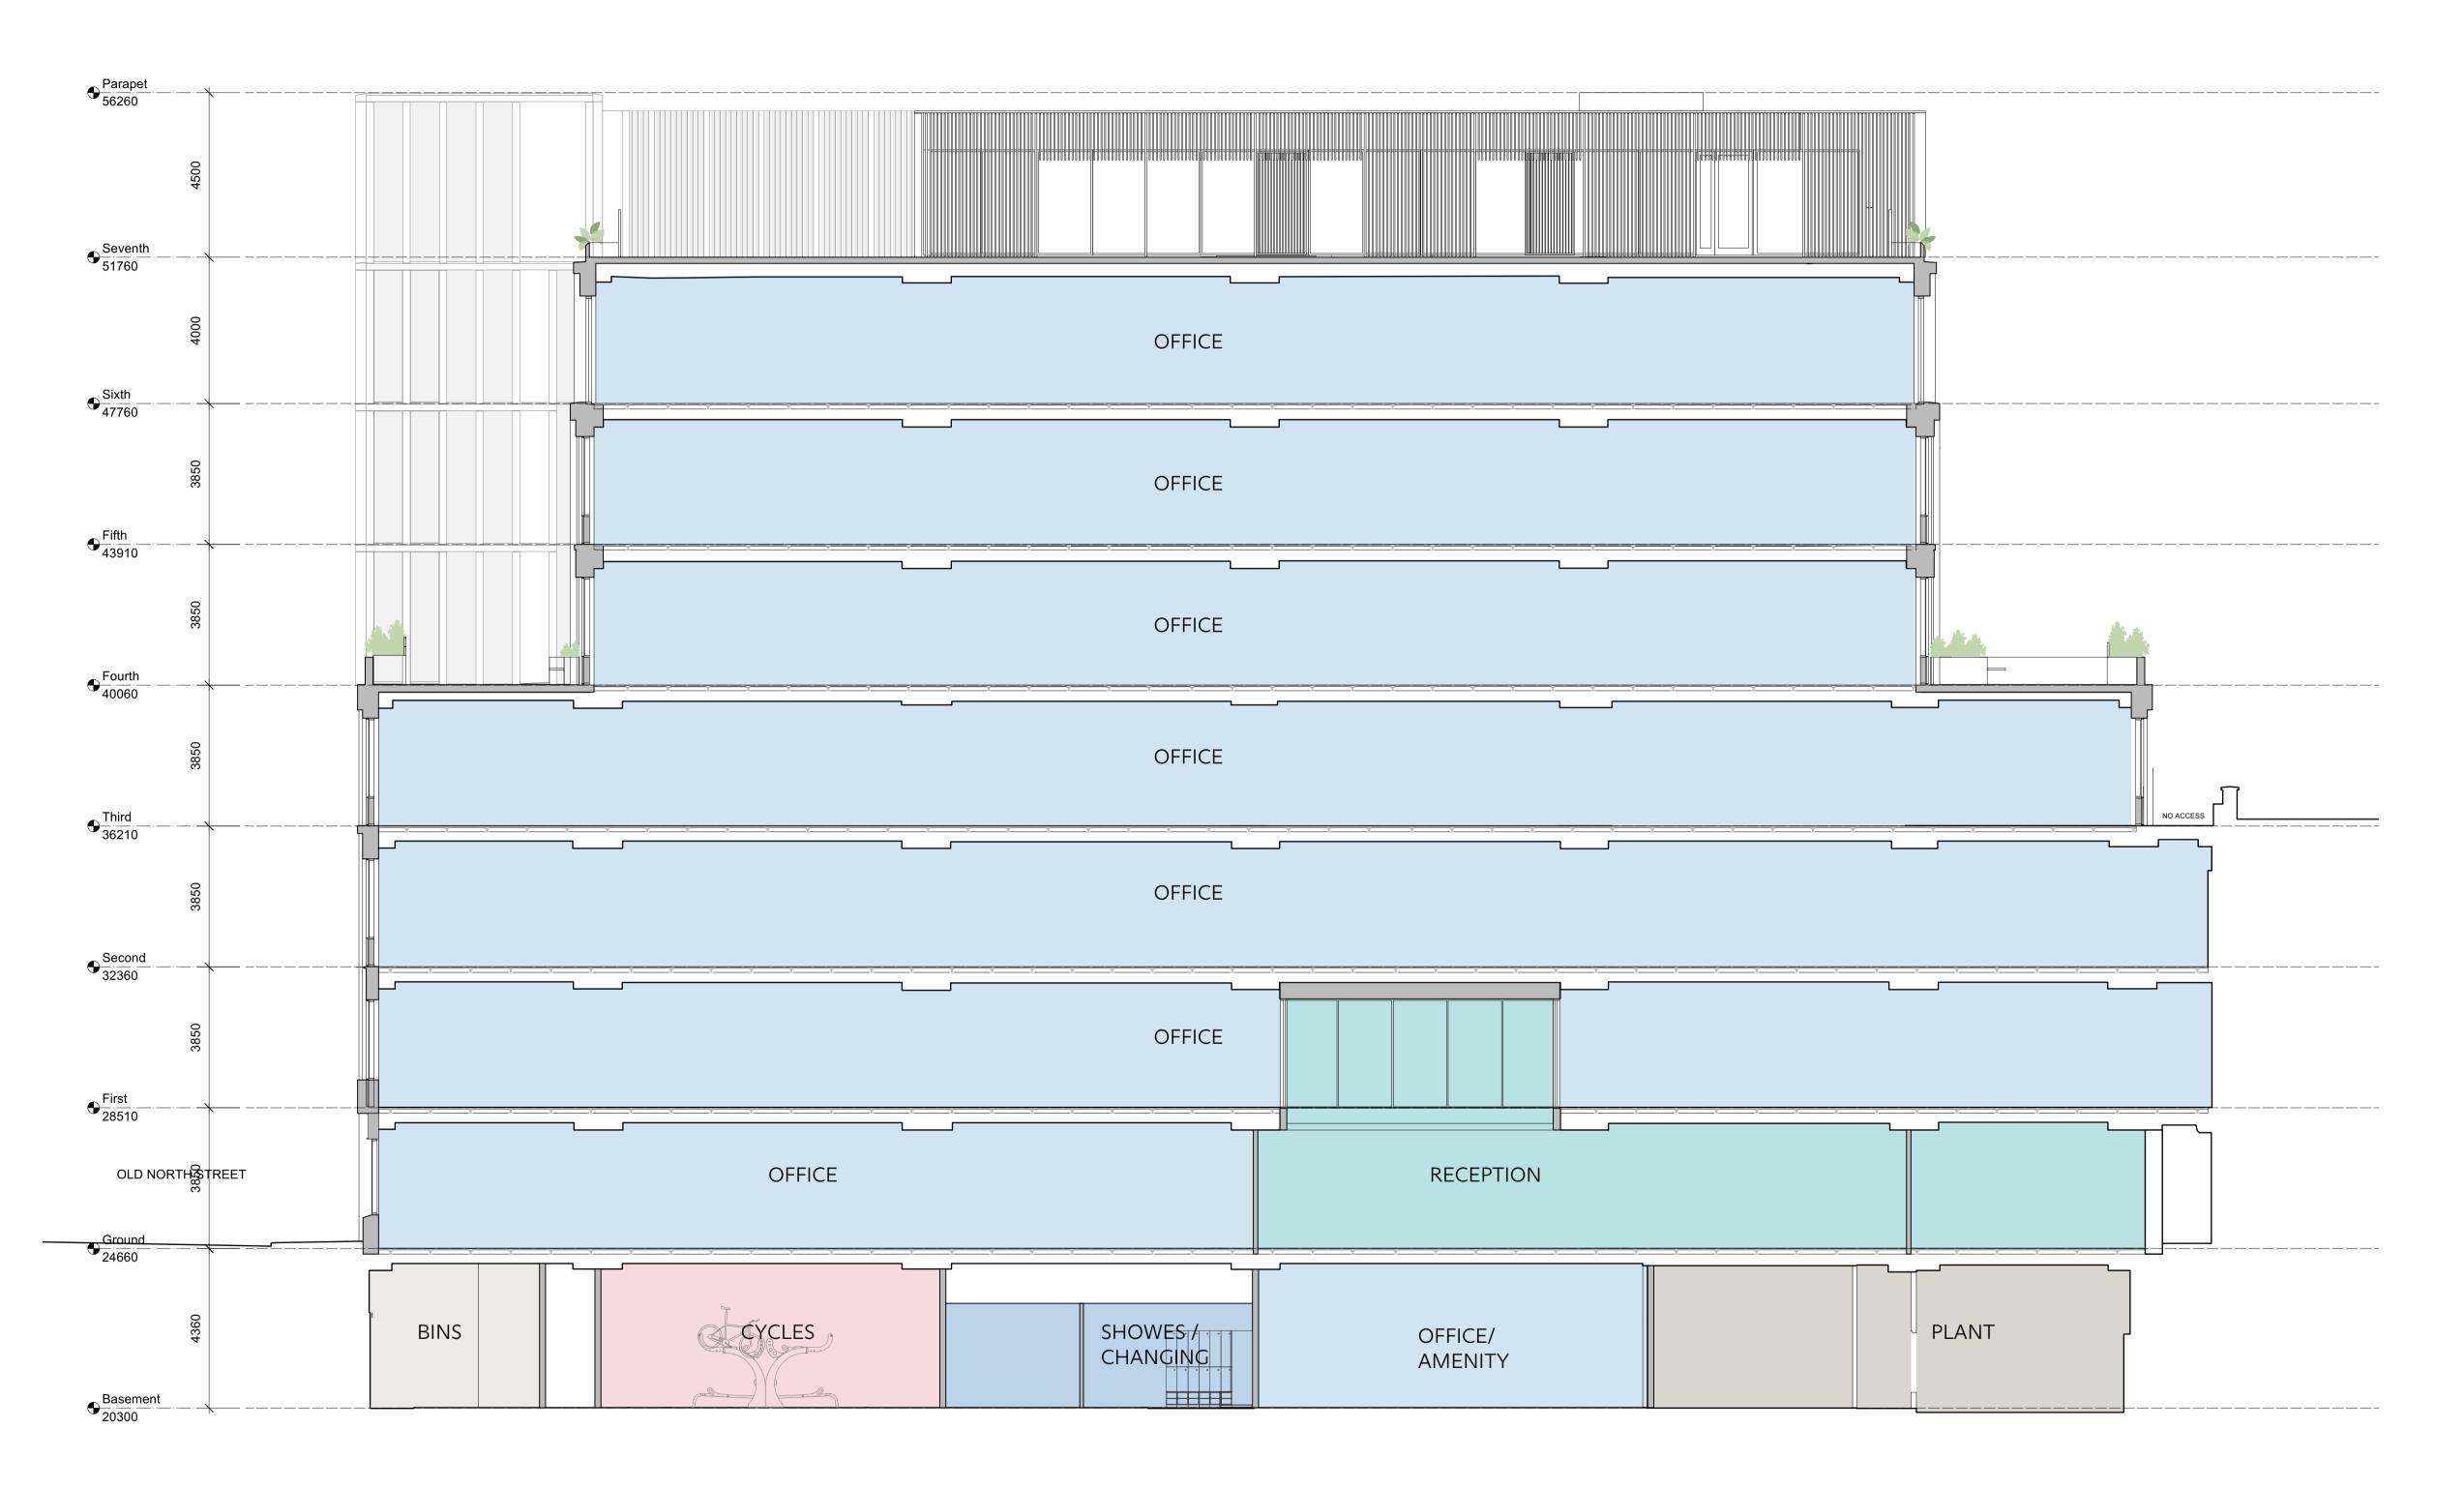

Section EE
Scale: 1:100

Do not scale from this drawing.

Check drawing on receipt and immediately report any discrepancies to the Architect.

Verify all dimensions and levels on site prior to construction.

Drawing Title

Proposed Section EE

| Drawing Status |            | Drawn | Checked    | Revision   |
|----------------|------------|-------|------------|------------|
| PLANNING       |            | RL    | RB         | P1         |
| Project No.    | Date       |       | Scale @ A1 | Scale @ A3 |
| 4575           | 17/12/2024 |       | 1:100      | 1:200      |
|                |            |       |            |            |