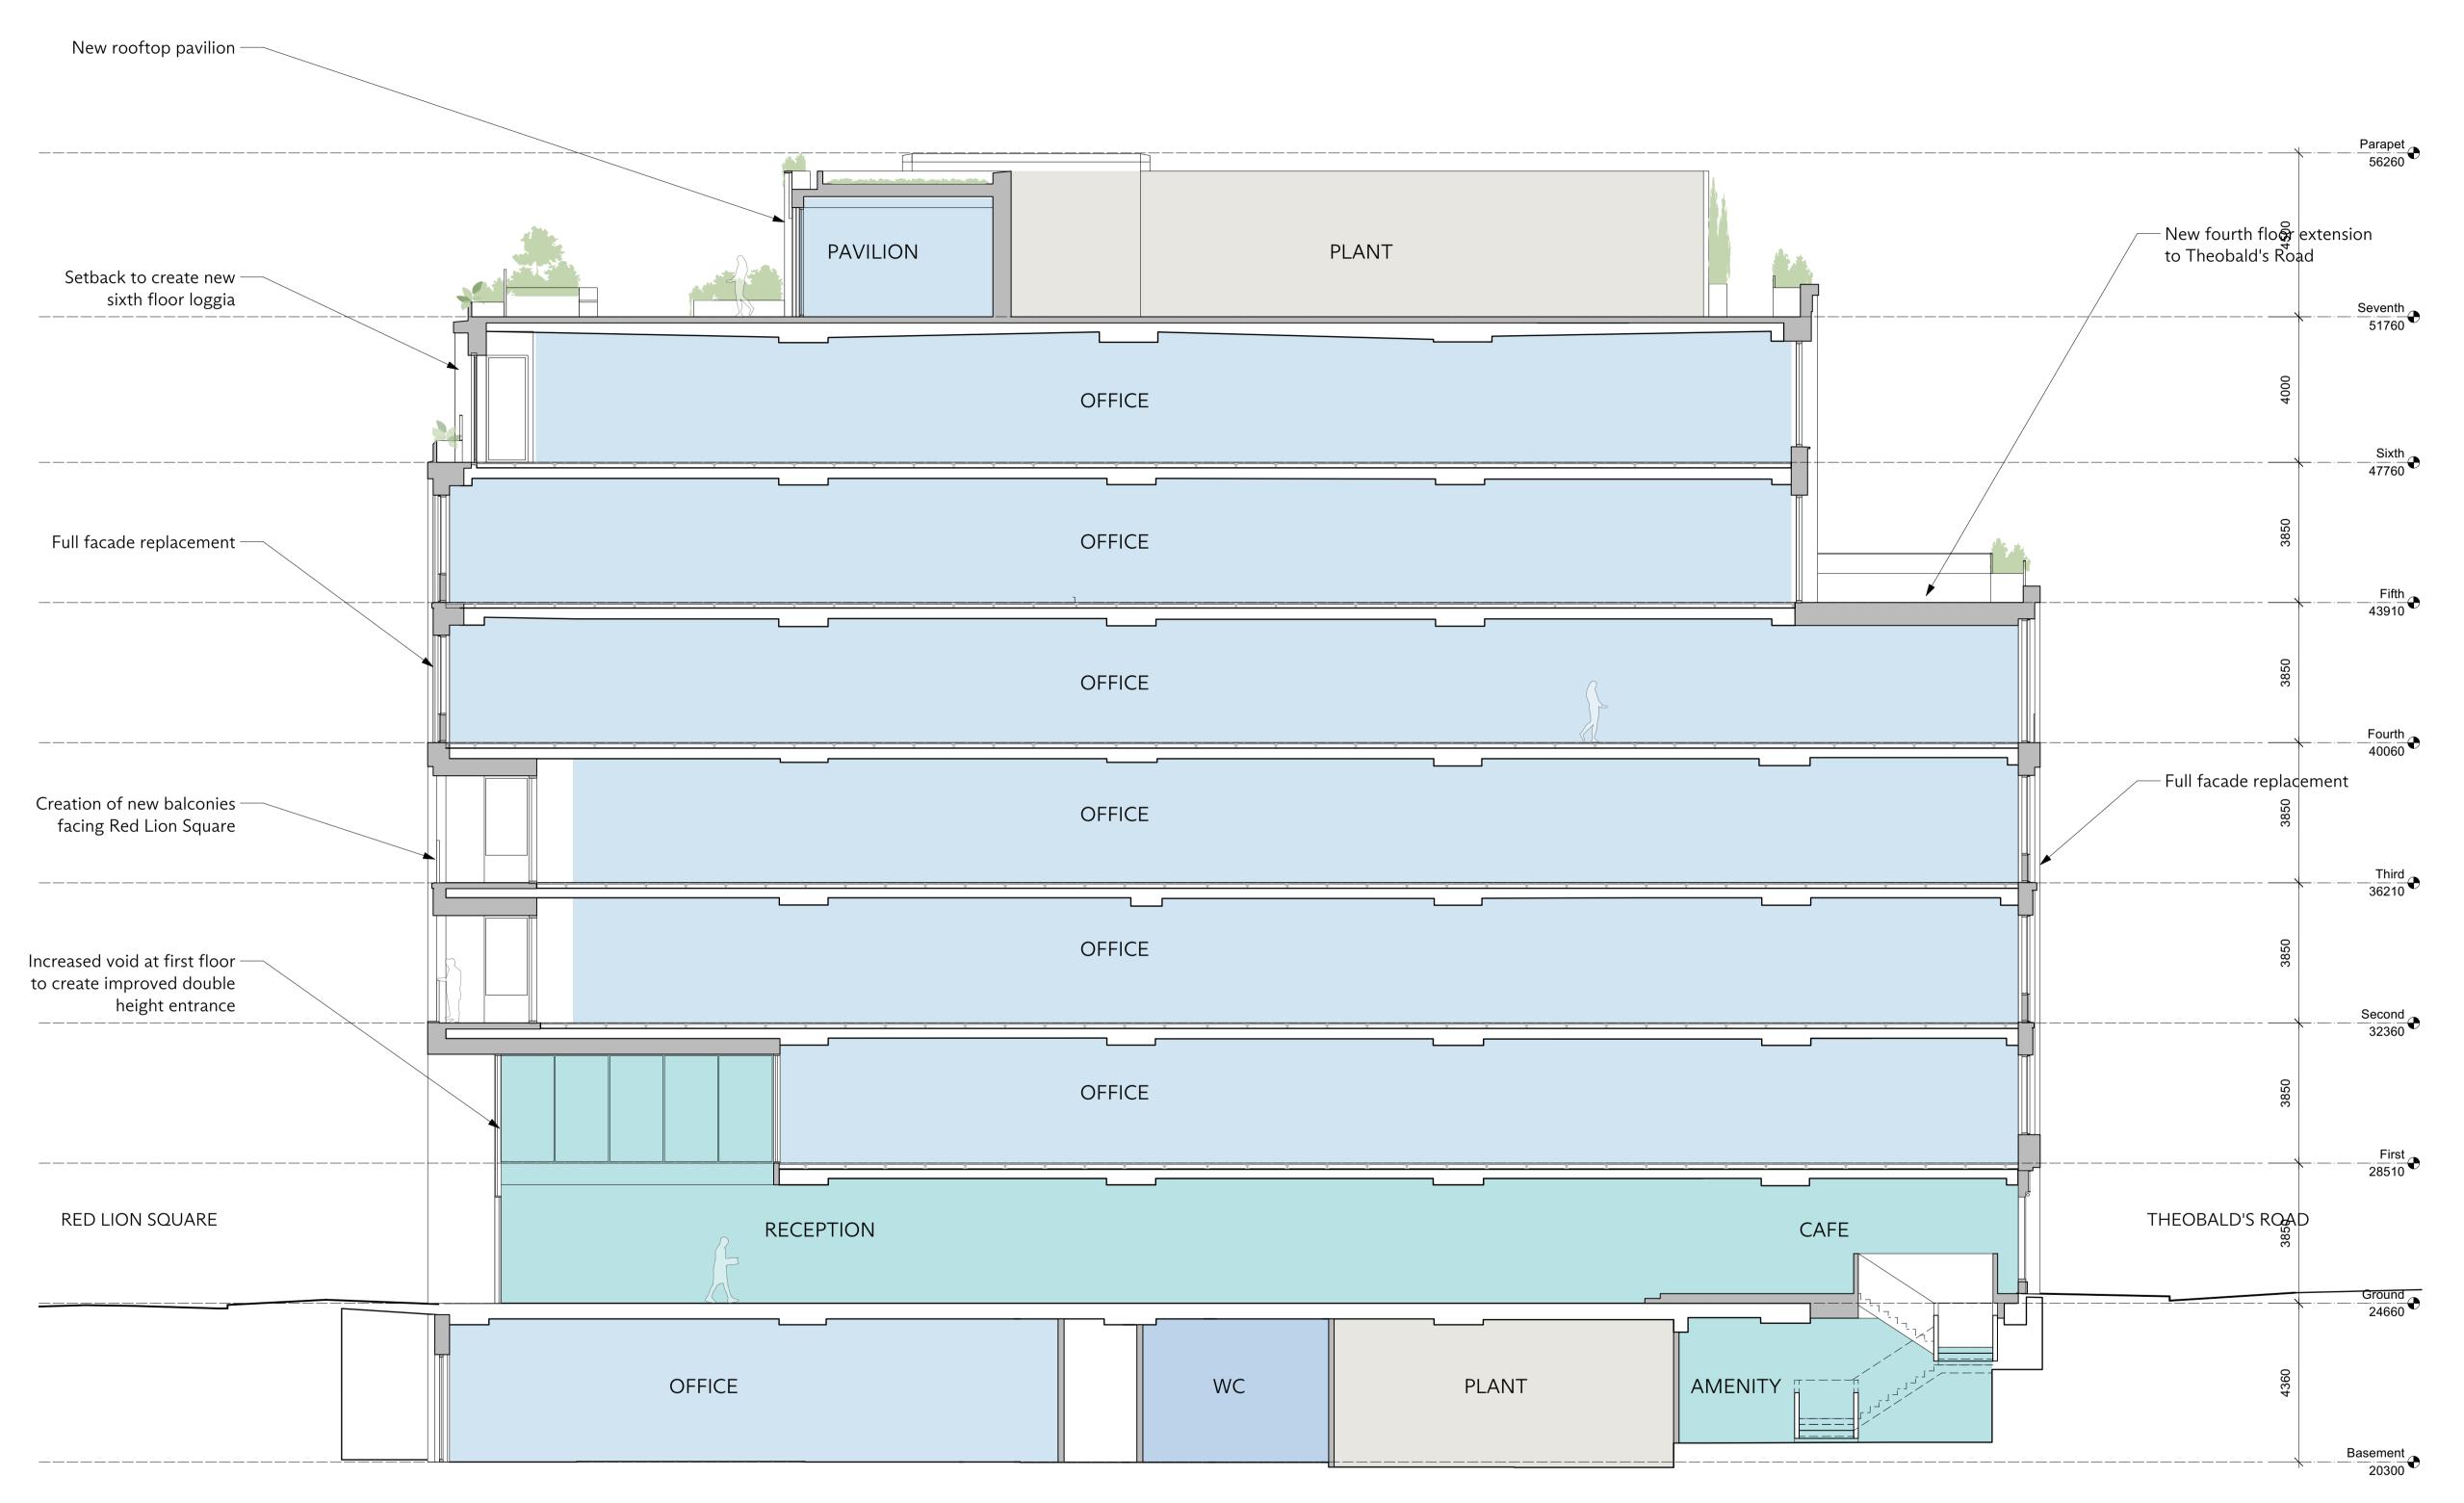

Drawing Title

Proposed Section BB

| Drawing Status |            | Drawn | Checked    | Revision   |
|----------------|------------|-------|------------|------------|
| PLANNING       |            | RL    | RB         | P1         |
| Project No.    | Date       |       | Scale @ A1 | Scale @ A3 |
| 4575           | 17/12/2024 |       | 1:100      | 1:200      |