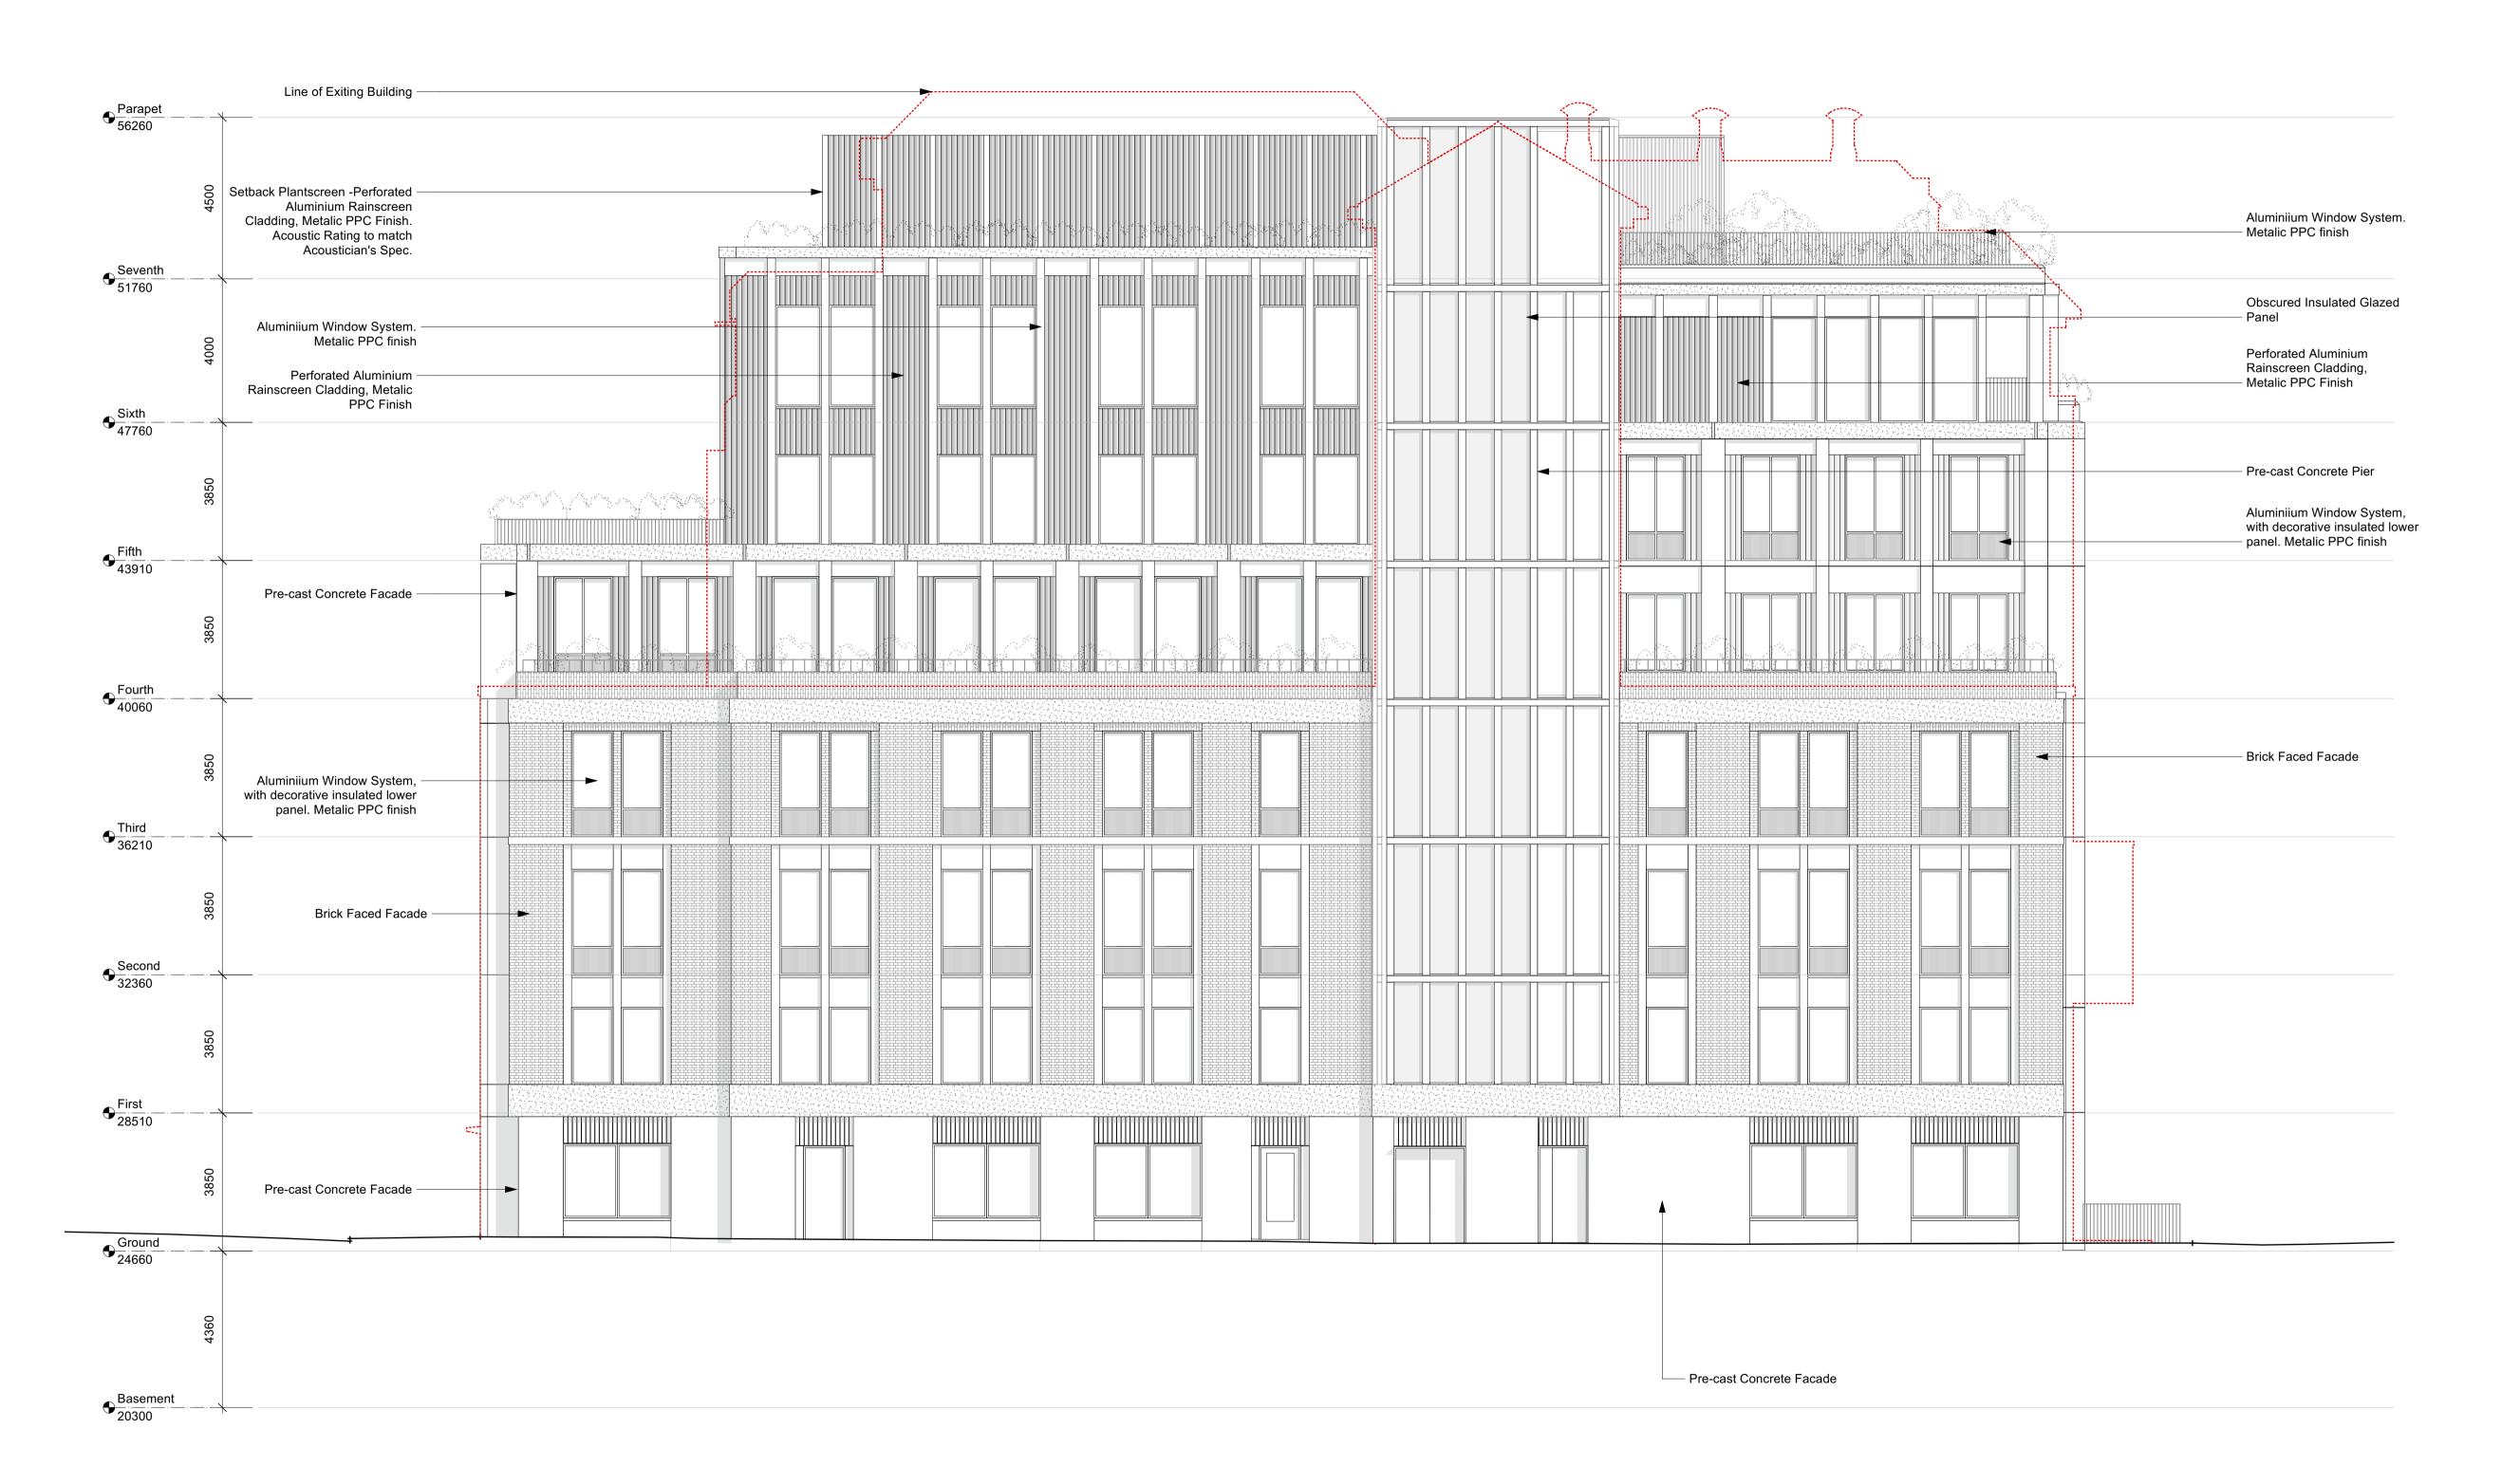

Proposed West Elevation

Scale: 1:100

Do not scale from this drawing.

Check drawing on receipt and immediately report any discrepancies to the Architect.

Verify all dimensions and levels on site prior to construction. The contents of this drawing are Stiff + Trevillion Architects LLP copyright and shall not be re-used without their written permission.

Drawing Title

West Elevation - As Proposed

| Drawing Status PLANNING |            | Drawn | Checked    | Revision   |
|-------------------------|------------|-------|------------|------------|
|                         |            | RB    | RL         | P1         |
| Project No.             | Date       |       | Scale @ A1 | Scale @ A3 |
| 4575                    | 17/12/2024 |       | 1:50       | 1:100      |