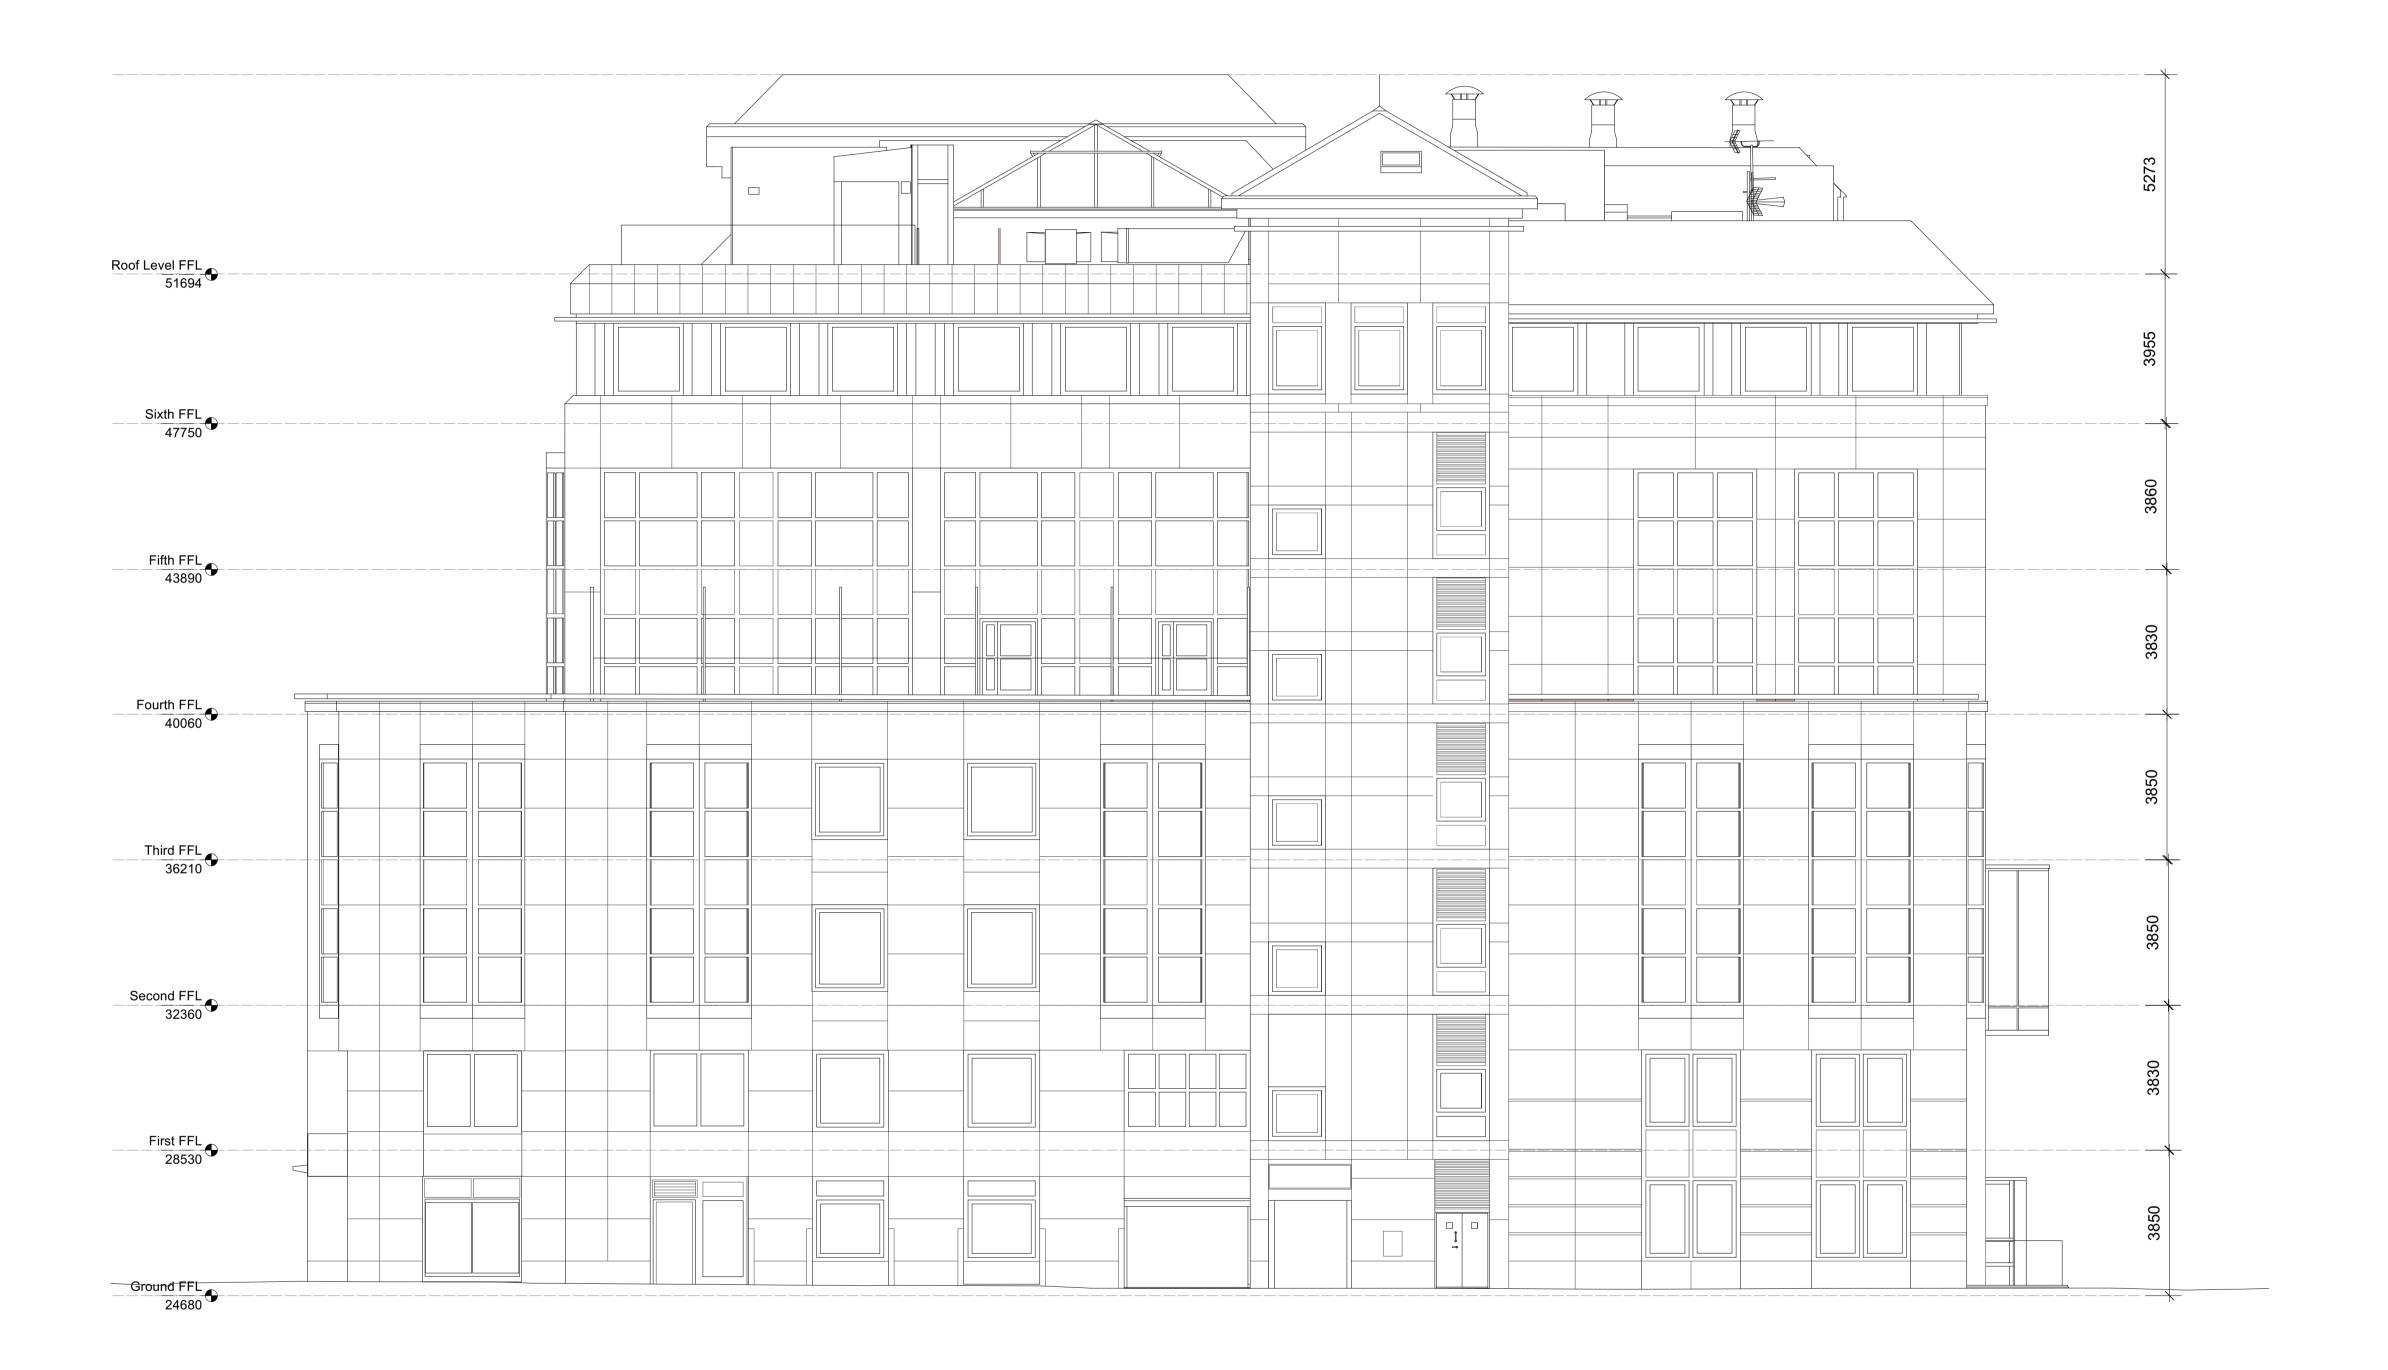

Drawing Title

West Elevation - As Existing

| Drawing Status |            | Drawn | Checked    | Revision   |
|----------------|------------|-------|------------|------------|
| PLANNING       |            | RL    | RB         | P1         |
| Project No.    | Date       |       | Scale @ A1 | Scale @ A3 |
| 4575           | 17/12/2024 |       | 1:100      | 1:200      |
|                |            |       |            |            |