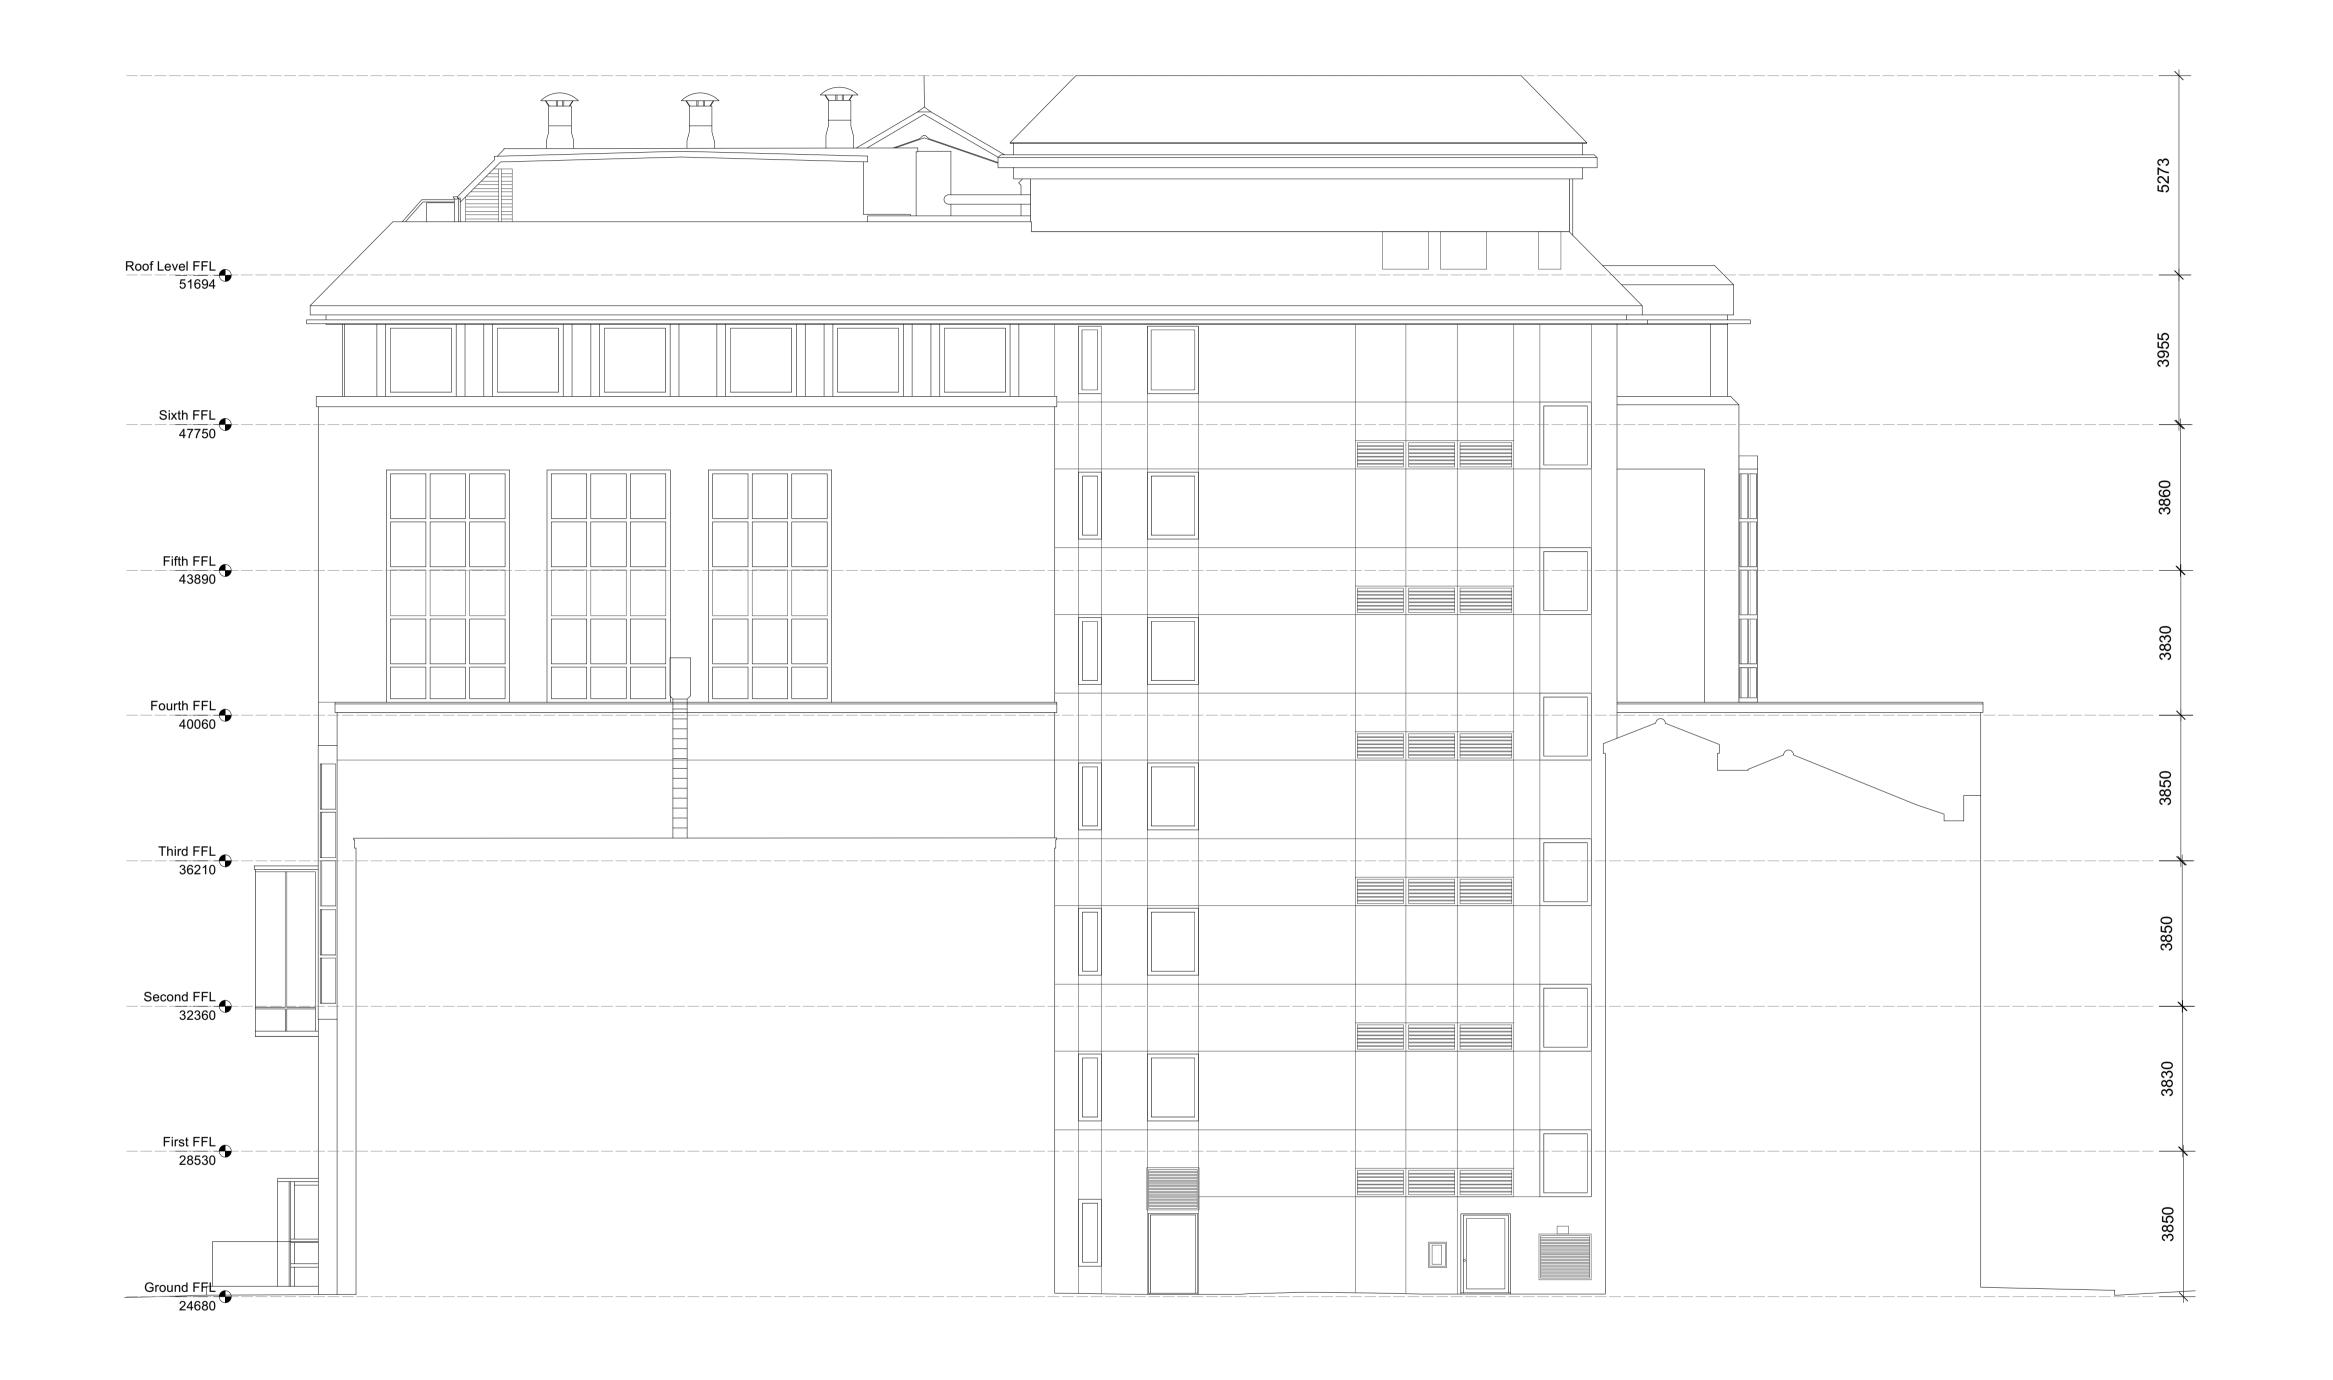

Existing East Elevation

Scale: 1:100

Do not scale from this drawing.

Check drawing on receipt and immediately report any discrepancies to the Architect.

Verify all dimensions and levels on site prior to construction. The contents of this drawing are Stiff + Trevillion Architects LLP copyright and shall not be re-used without their written permission.

Drawing Title

East Elevation - As Existing

| Drawing Statu | S          | Drawn | Checked    | Revision   |
|---------------|------------|-------|------------|------------|
| PLANNING      |            | RL    | RB         | P1         |
| Project No.   | Date       |       | Scale @ A1 | Scale @ A3 |
| 4575          | 17/12/2024 |       | 1:100      | 1:200      |
|               |            |       |            |            |