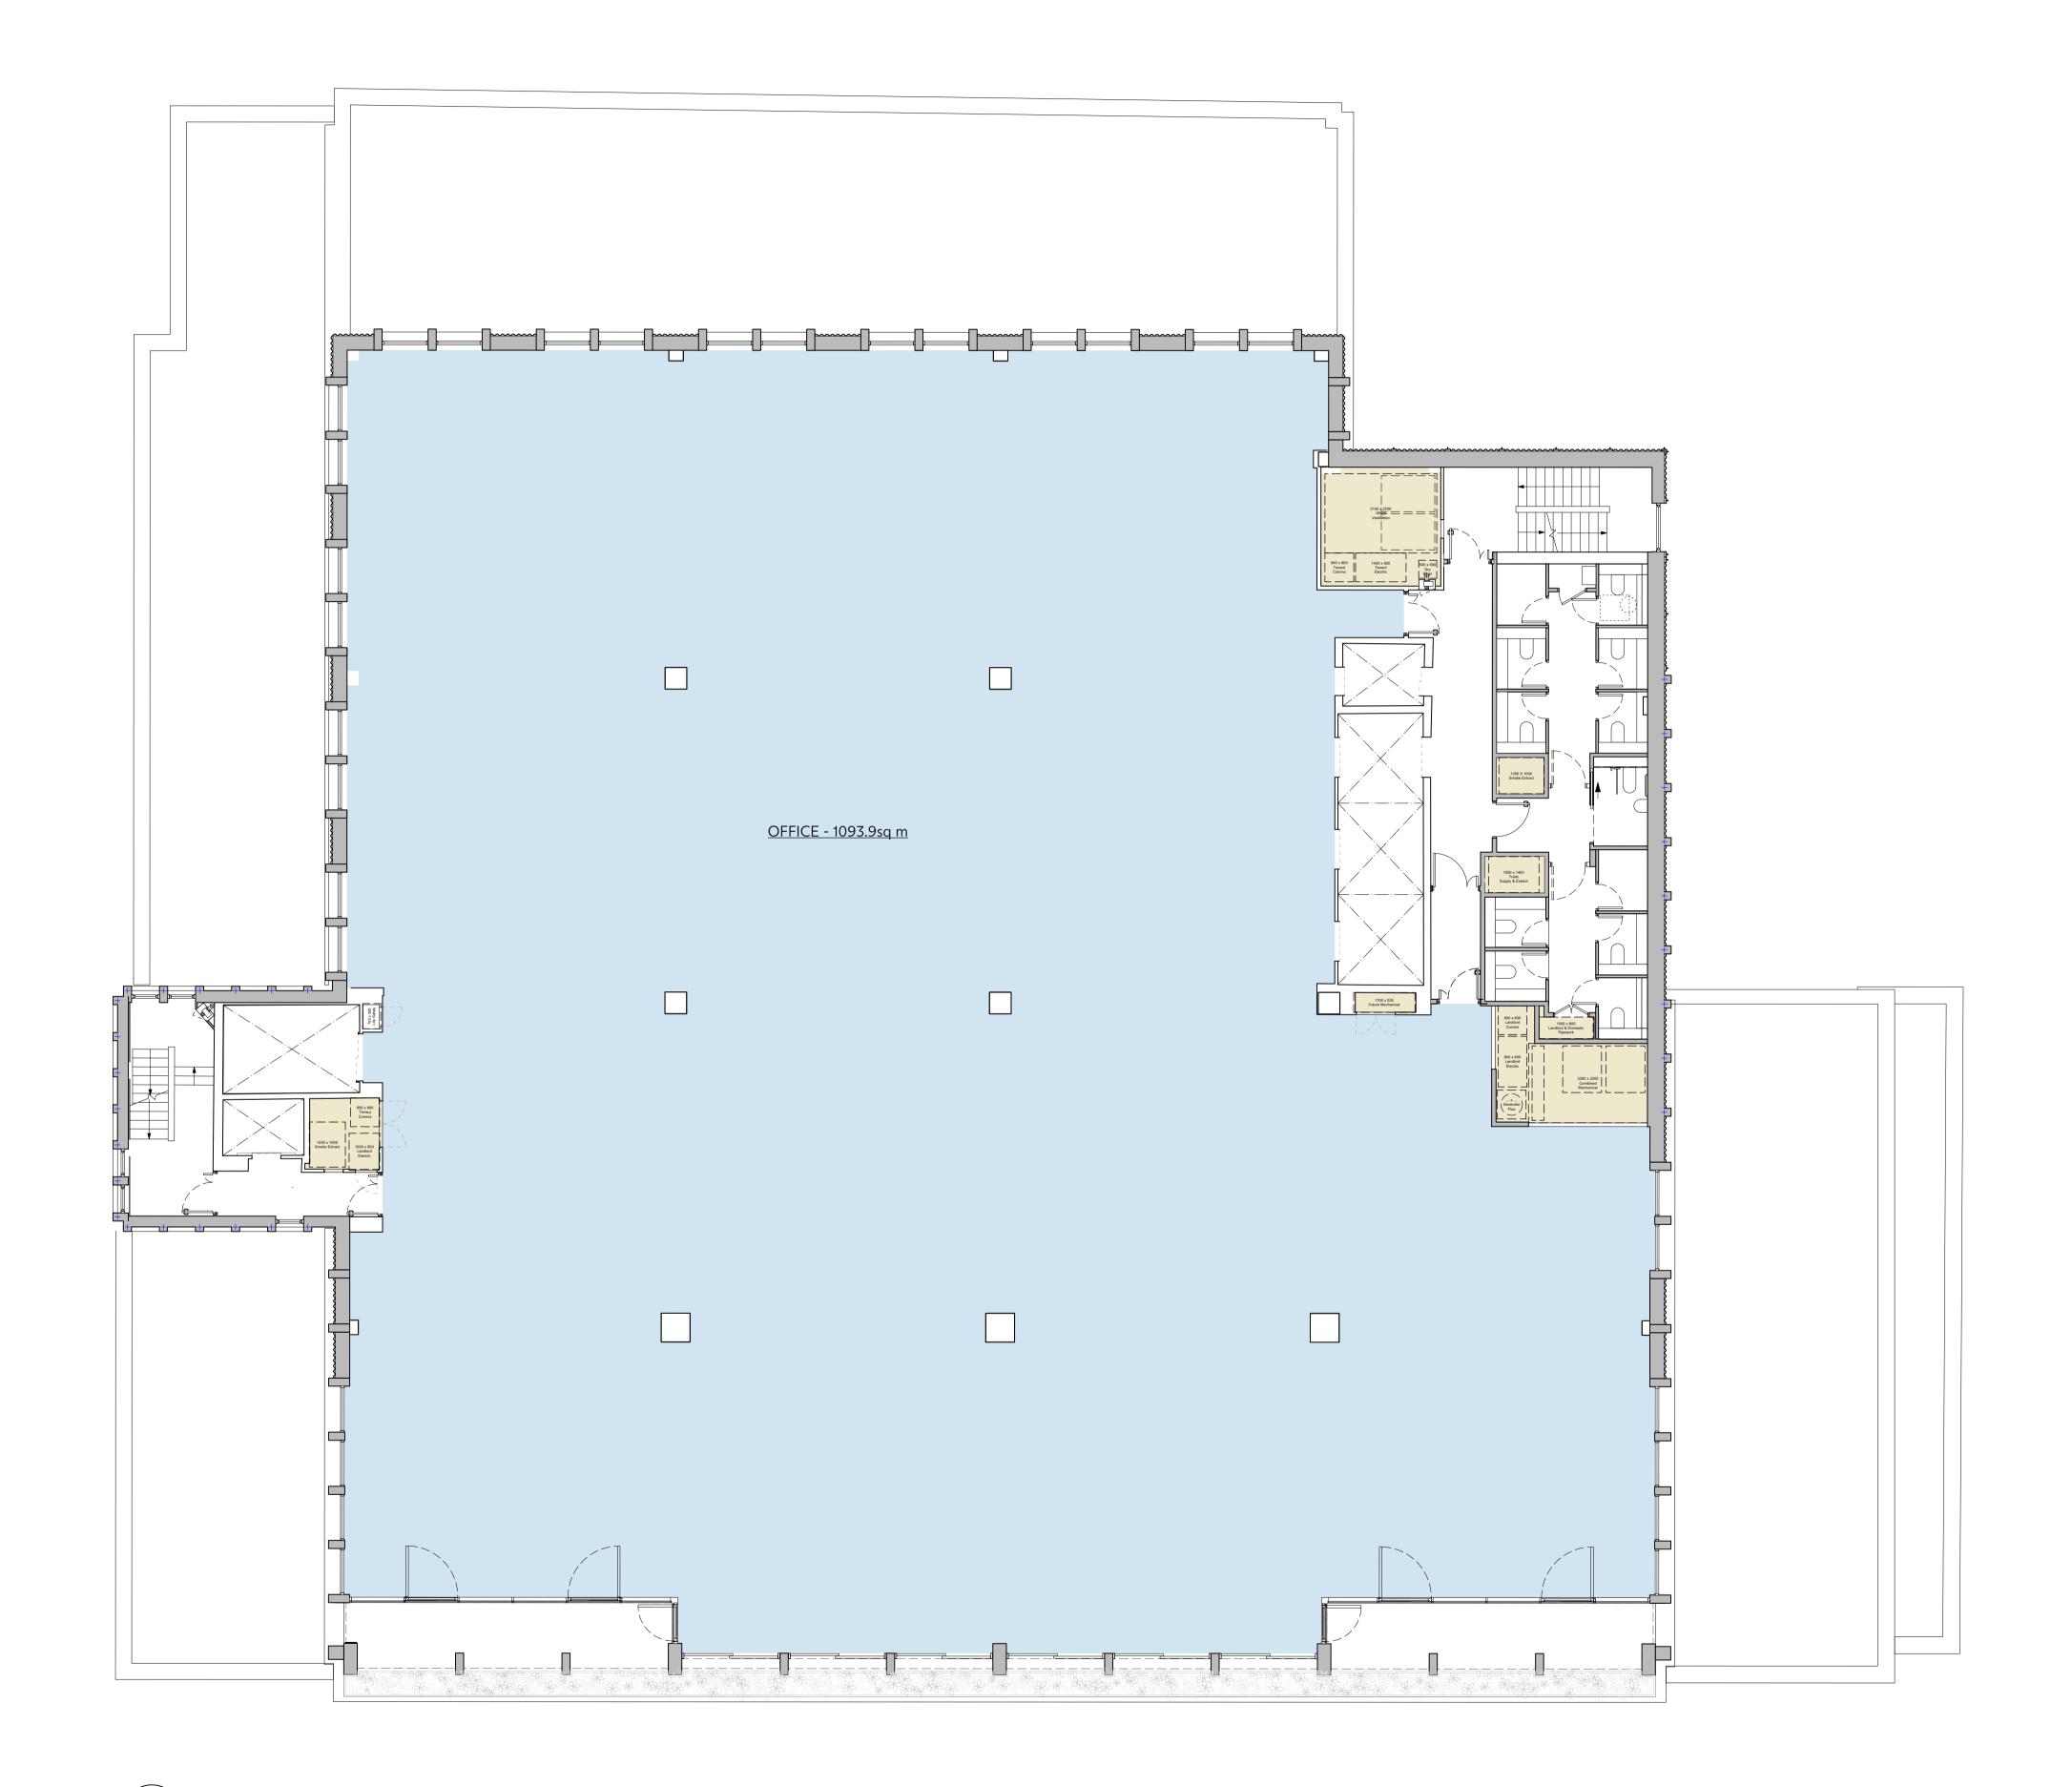

RAILPEN

26 RED LION SQUARE LONDON WC1R 4HQ

Drawing Title

Sixth Floor Proposed Plan

| Drawing Status PLANNING |            | Drawn | Checked    | Revision   |
|-------------------------|------------|-------|------------|------------|
|                         |            | RL    | RB         | P1         |
| Project No.             | Date       |       | Scale @ A1 | Scale @ A3 |
| 4575                    | 17/12/2024 |       | 1:100      | 1:200      |