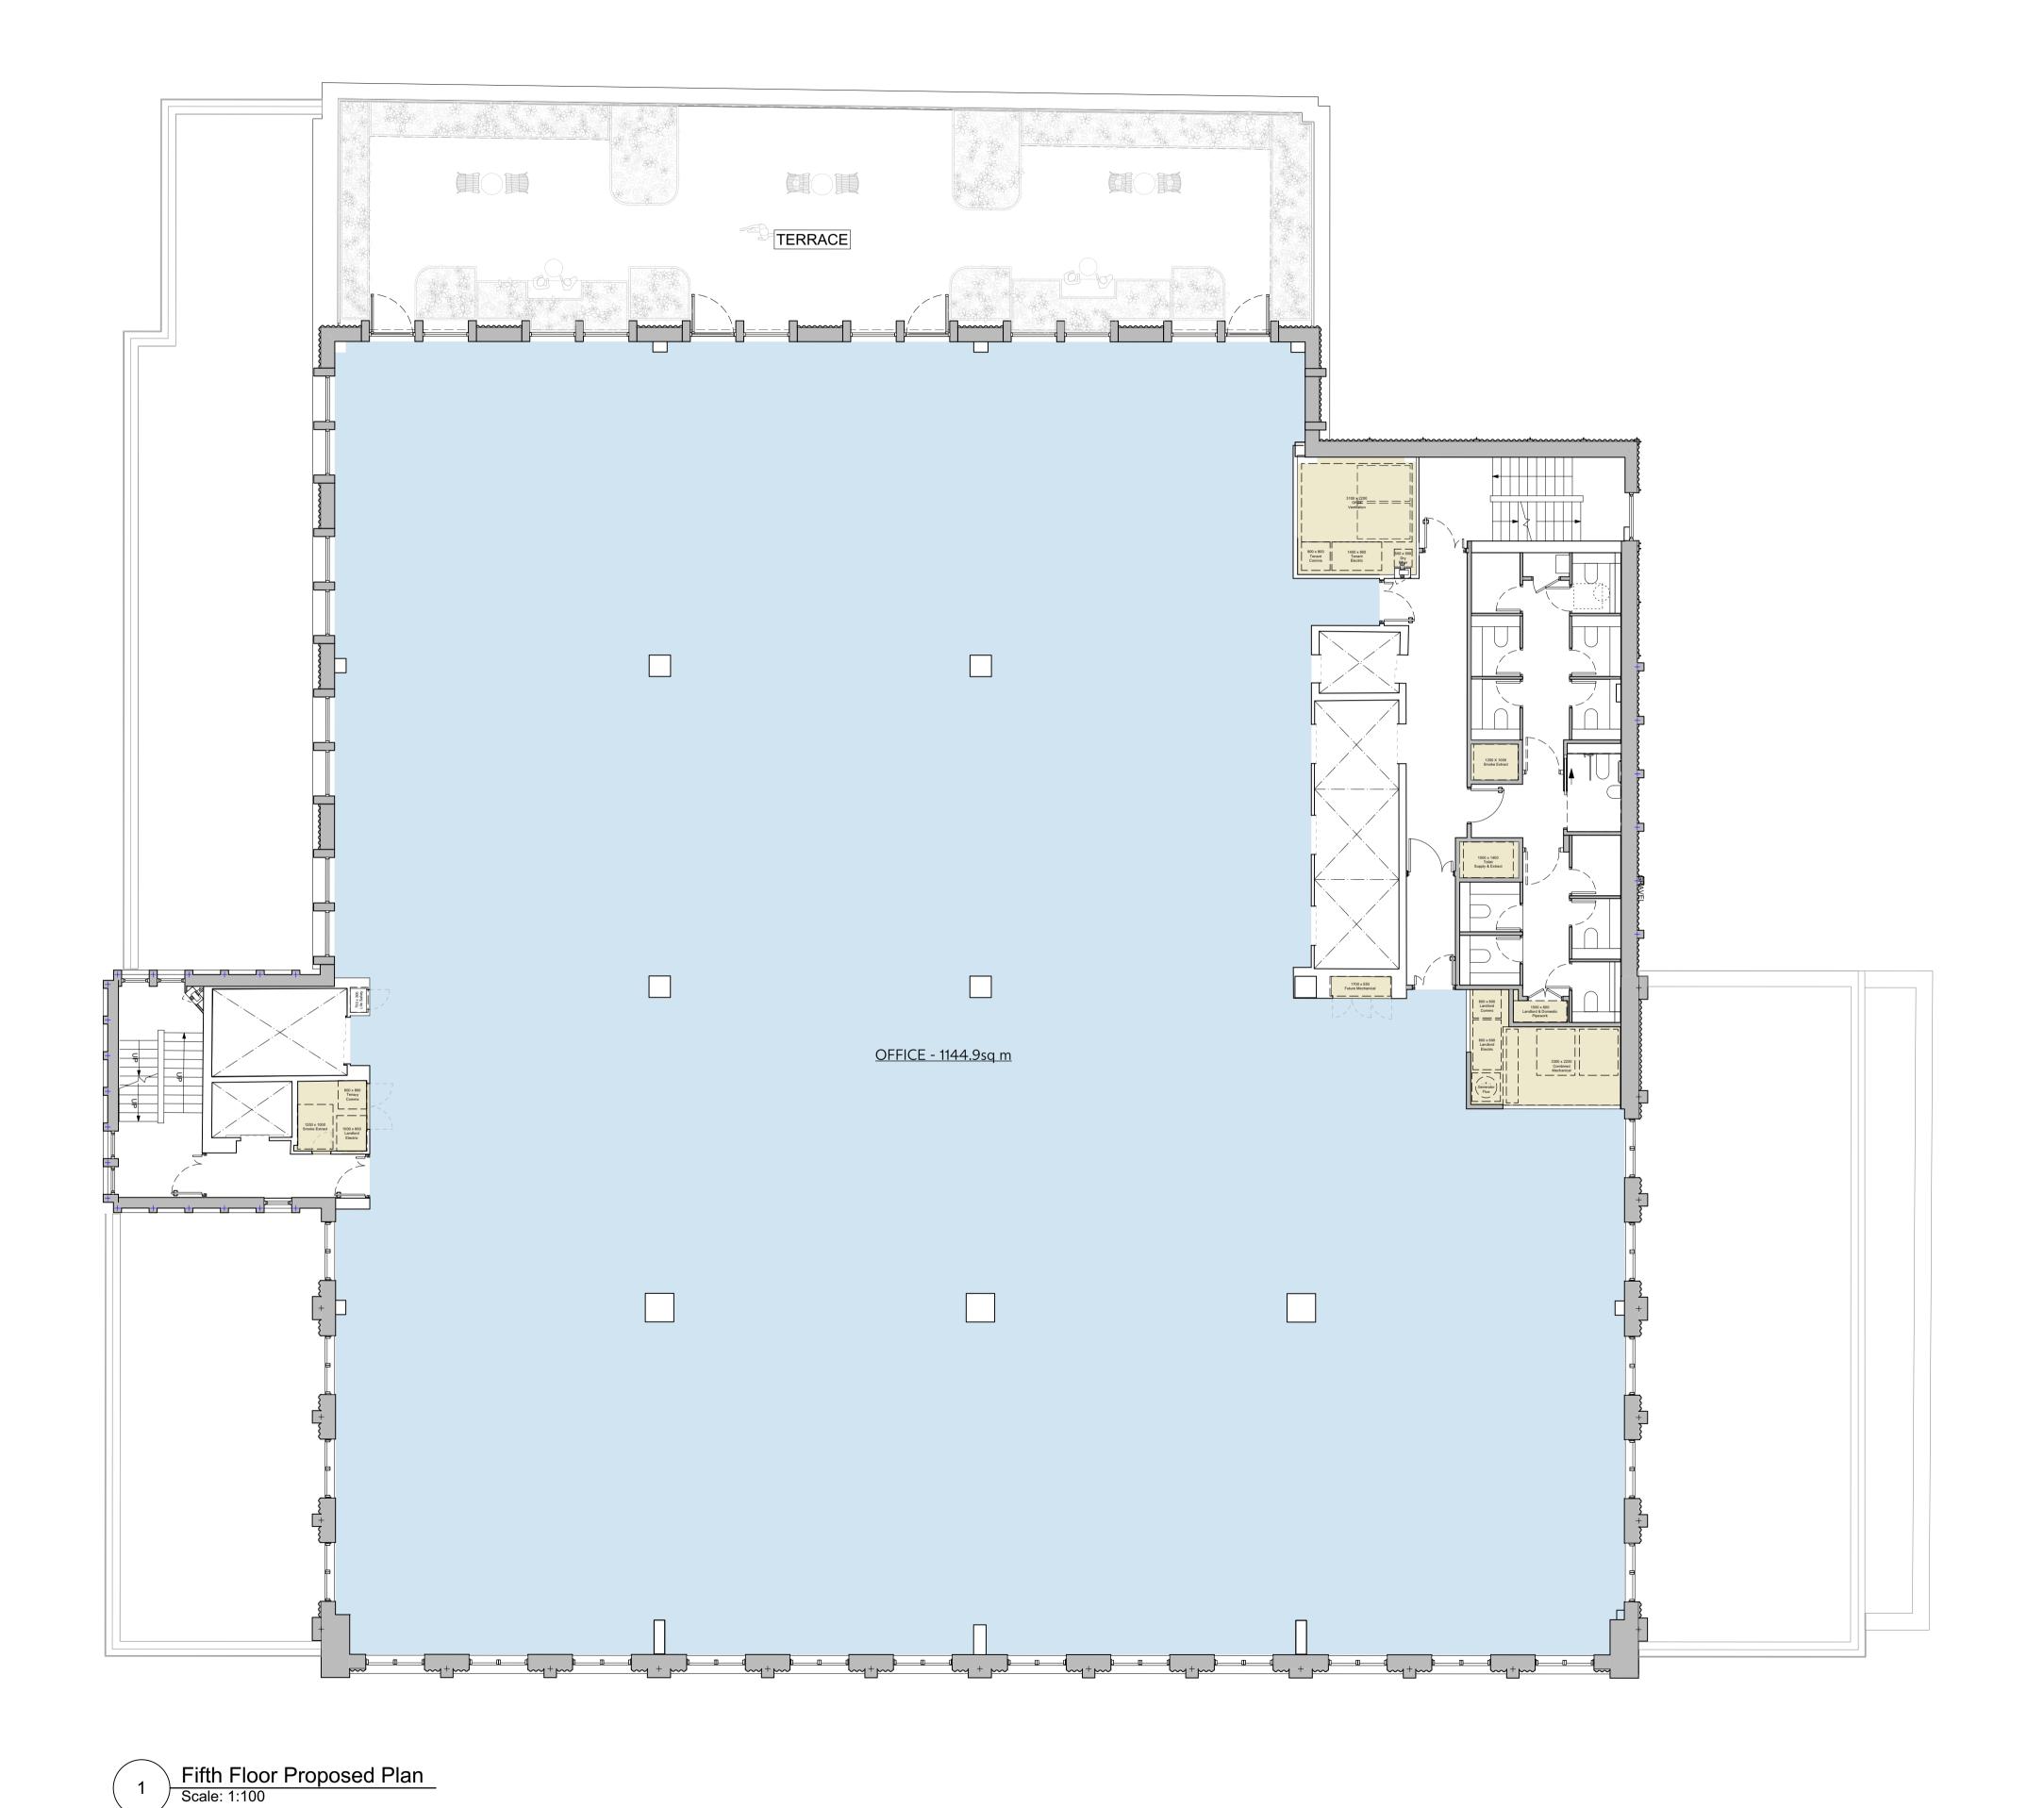

RAILPEN

26 RED LION SQUARE LONDON WC1R 4HQ

Drawing Title

Fifth Floor Proposed Plan

| PLANNING    |            | Drawn | Checked    | Revision   |
|-------------|------------|-------|------------|------------|
|             |            | RL    | RB         | P1         |
| Project No. | Date       |       | Scale @ A1 | Scale @ A3 |
| 4575        | 17/12/2024 |       | 1:100      | 1:200      |