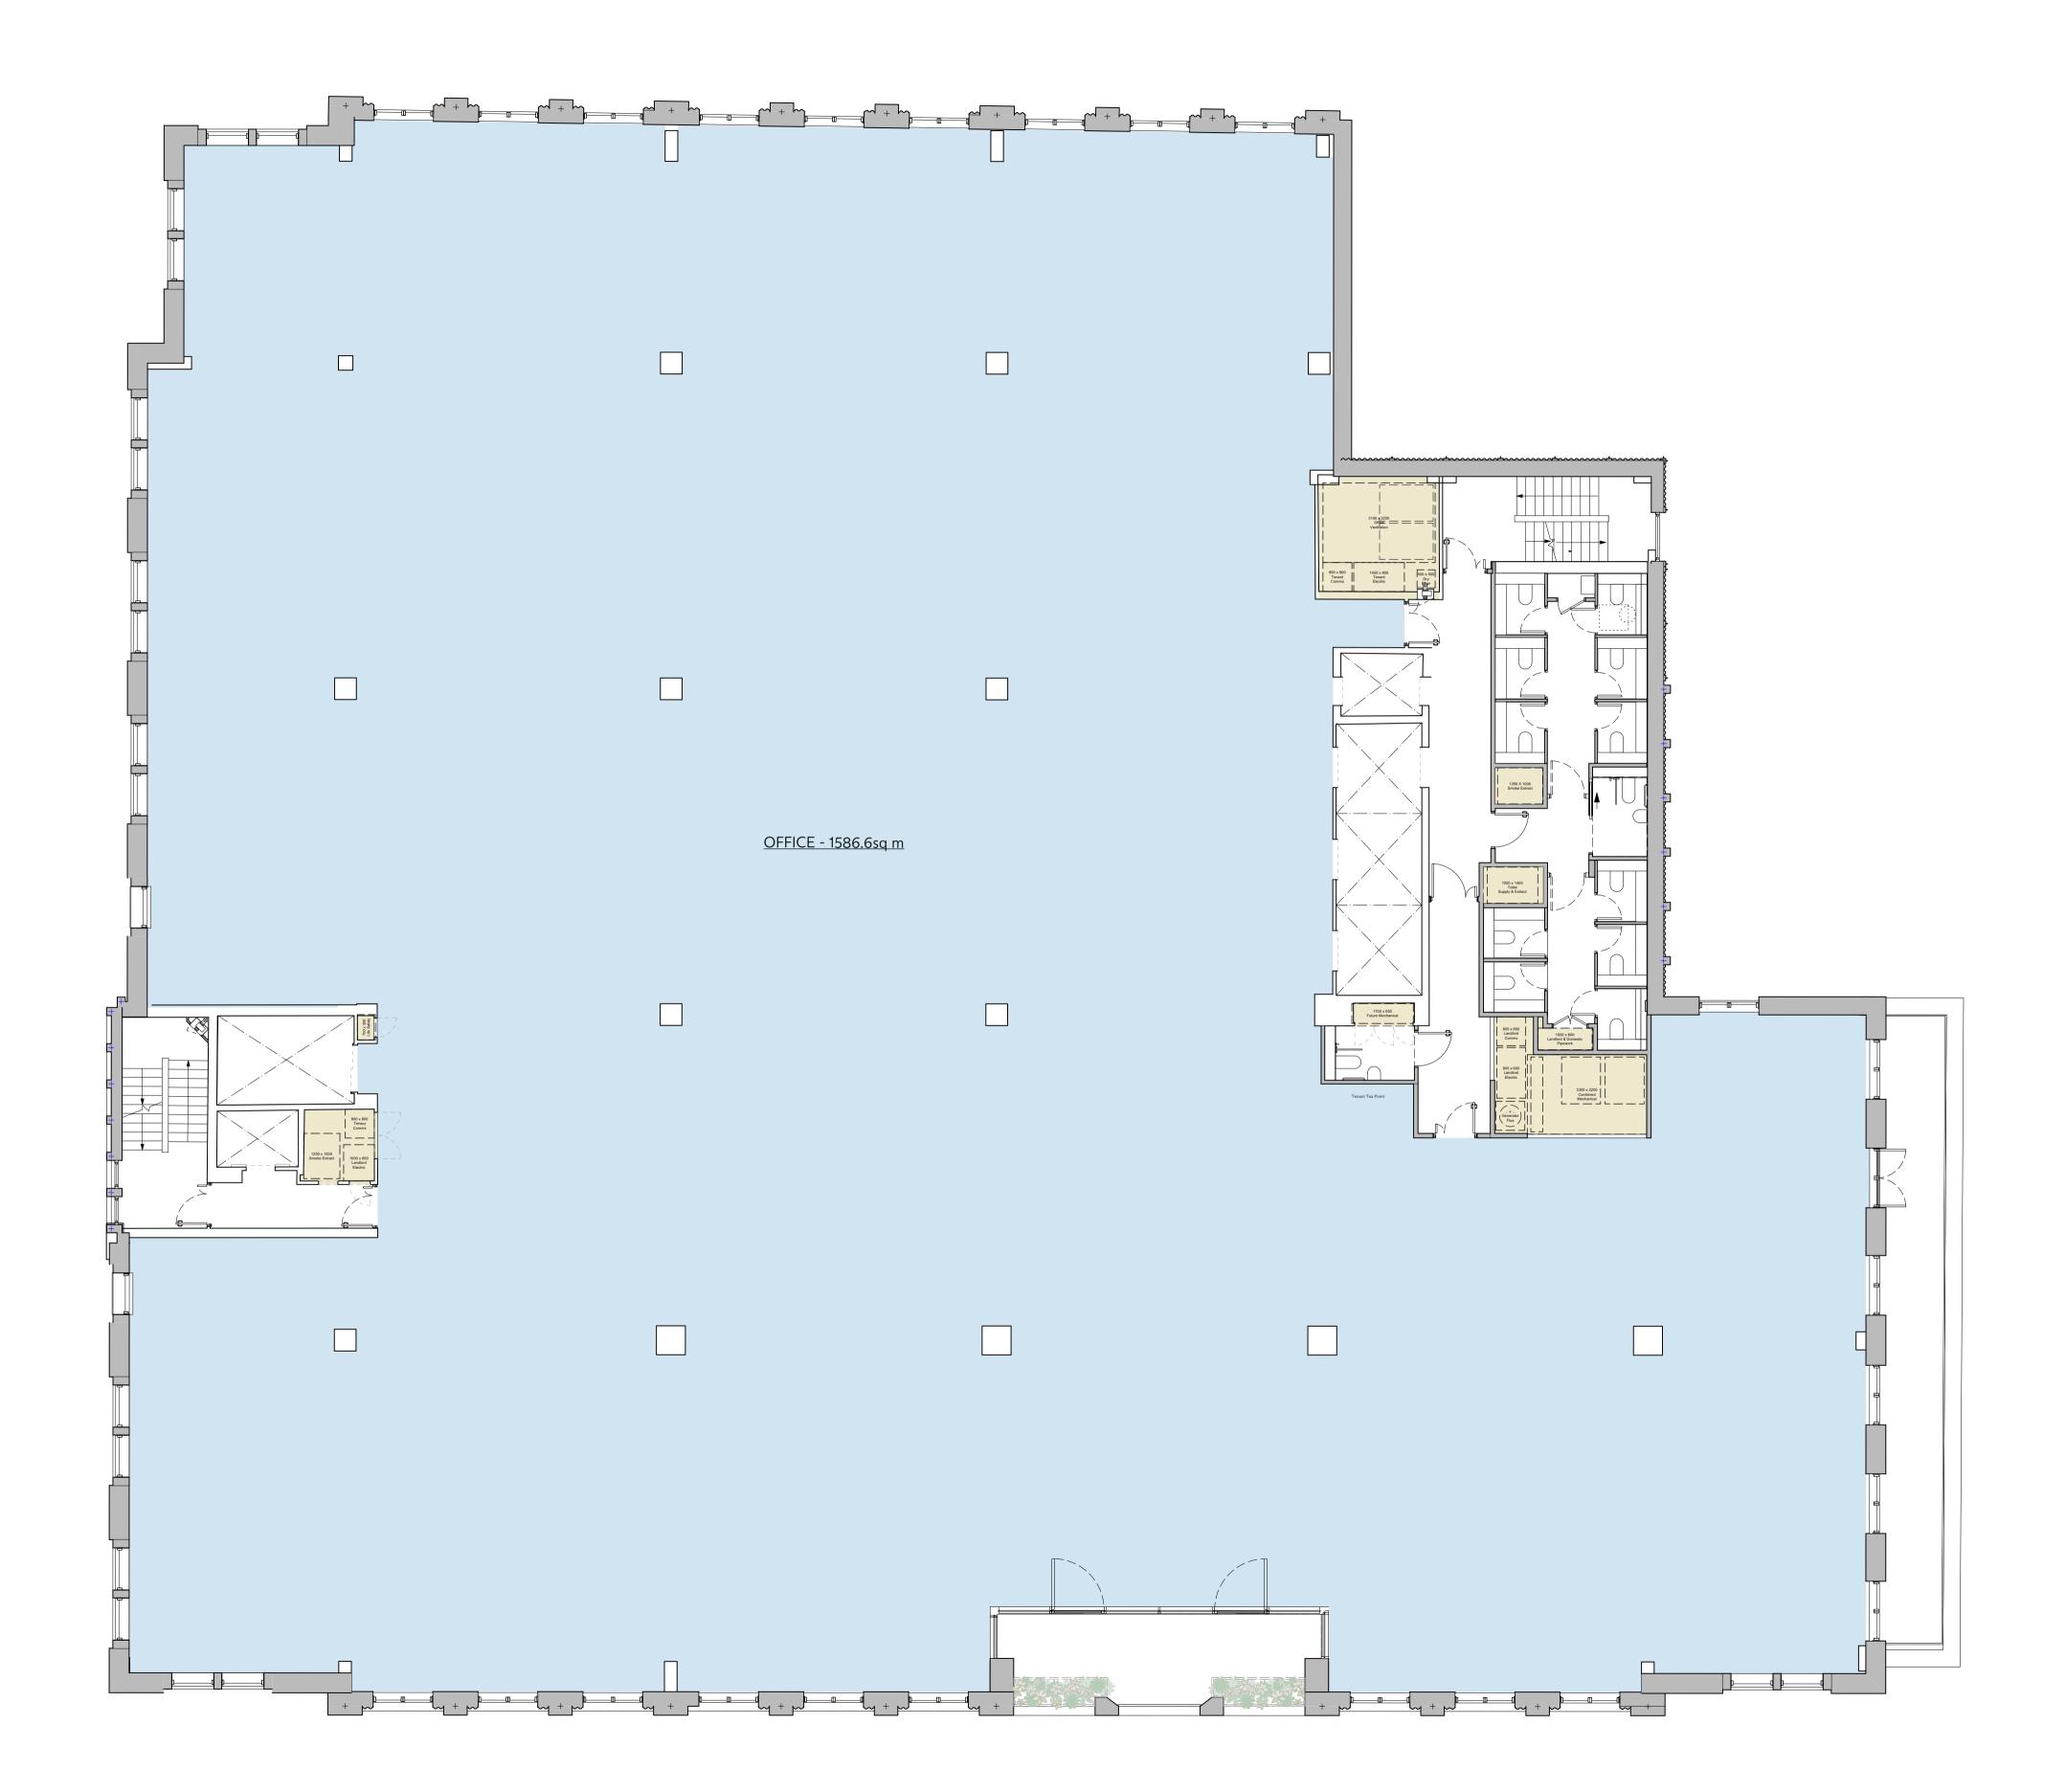

Drawing Title

Third Floor Proposed Plan

| Drawing Status PLANNING |            | Drawn | Checked<br>RB | Revision P1 |
|-------------------------|------------|-------|---------------|-------------|
|                         |            | RL    |               |             |
| Project No.             | Date       |       | Scale @ A1    | Scale @ A3  |
| 4575                    | 17/12/2024 |       | 1:100         | 1:200       |