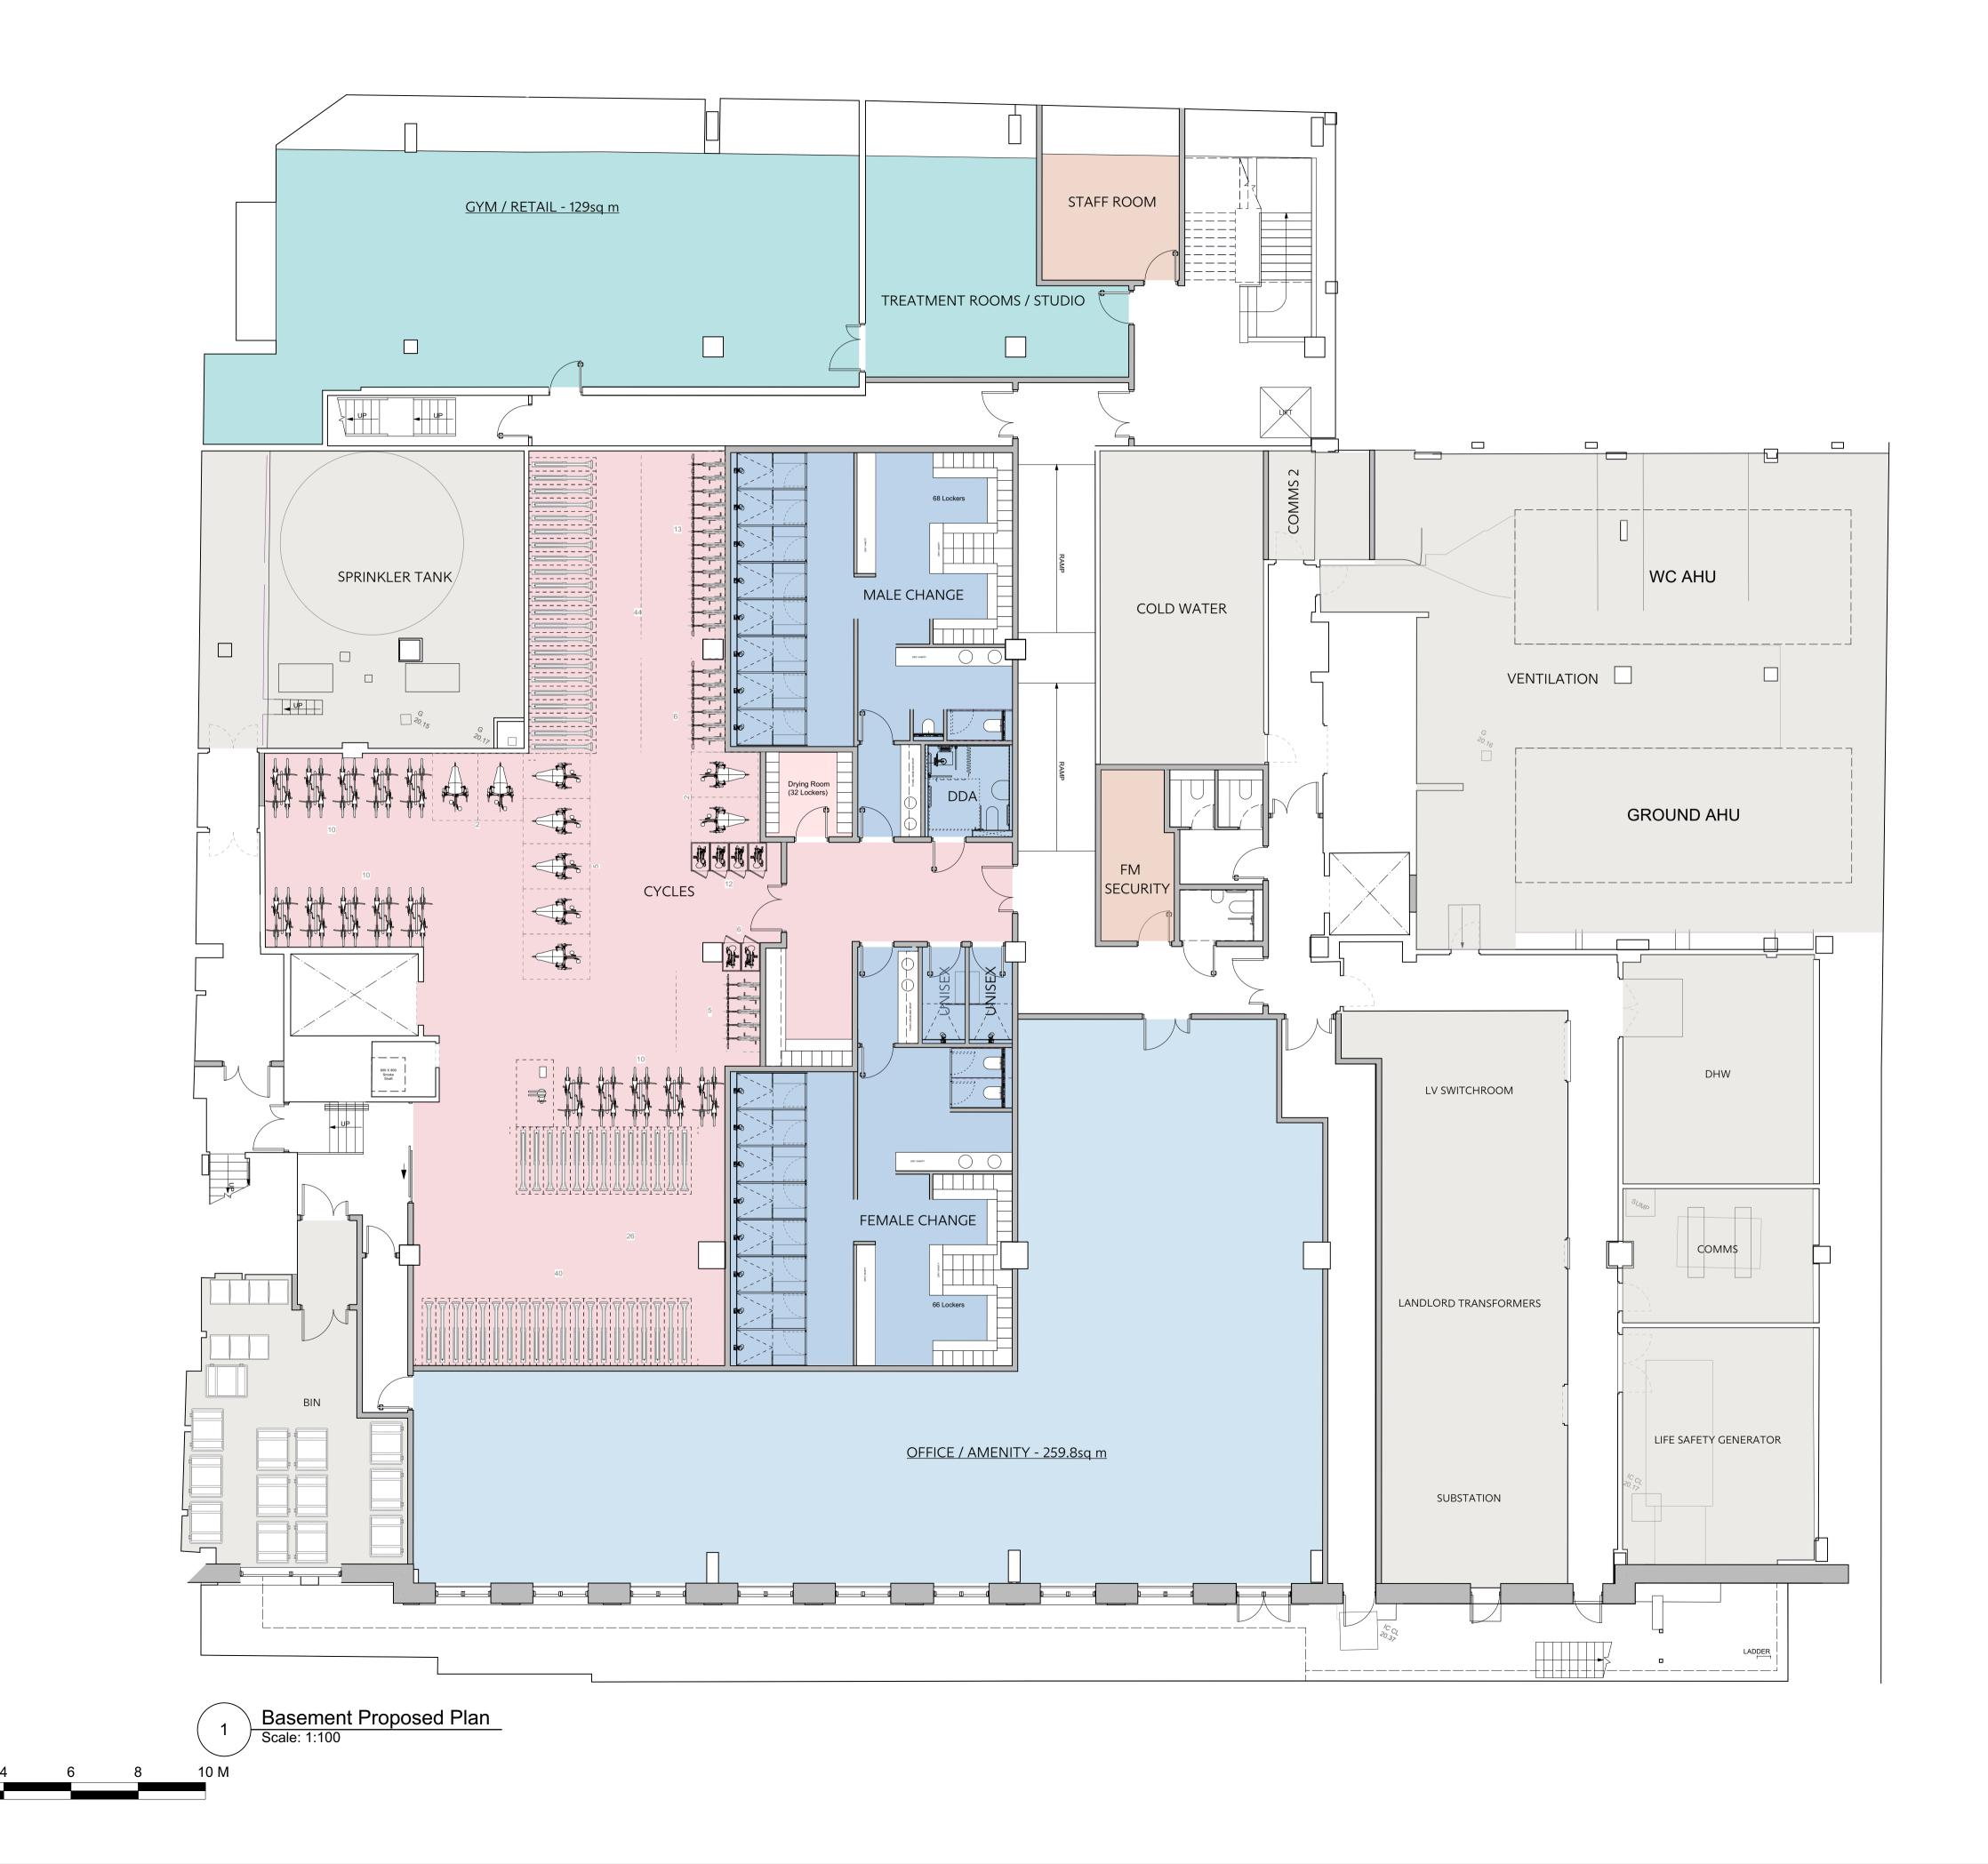

Drawing Title

Basement Proposed Plan

| Drawing Status                                |            | Drawn | Checked    | Revision   |
|-----------------------------------------------|------------|-------|------------|------------|
| PLANNING                                      |            | RL    | RB         | P1         |
| Project No.                                   | Date       |       | Scale @ A1 | Scale @ A3 |
| 4575                                          | 17/12/2024 |       | 1:100      | 1:200      |
| Drawing Number<br>4575-STA-XX-XXXX-DR-A-07099 |            |       |            |            |