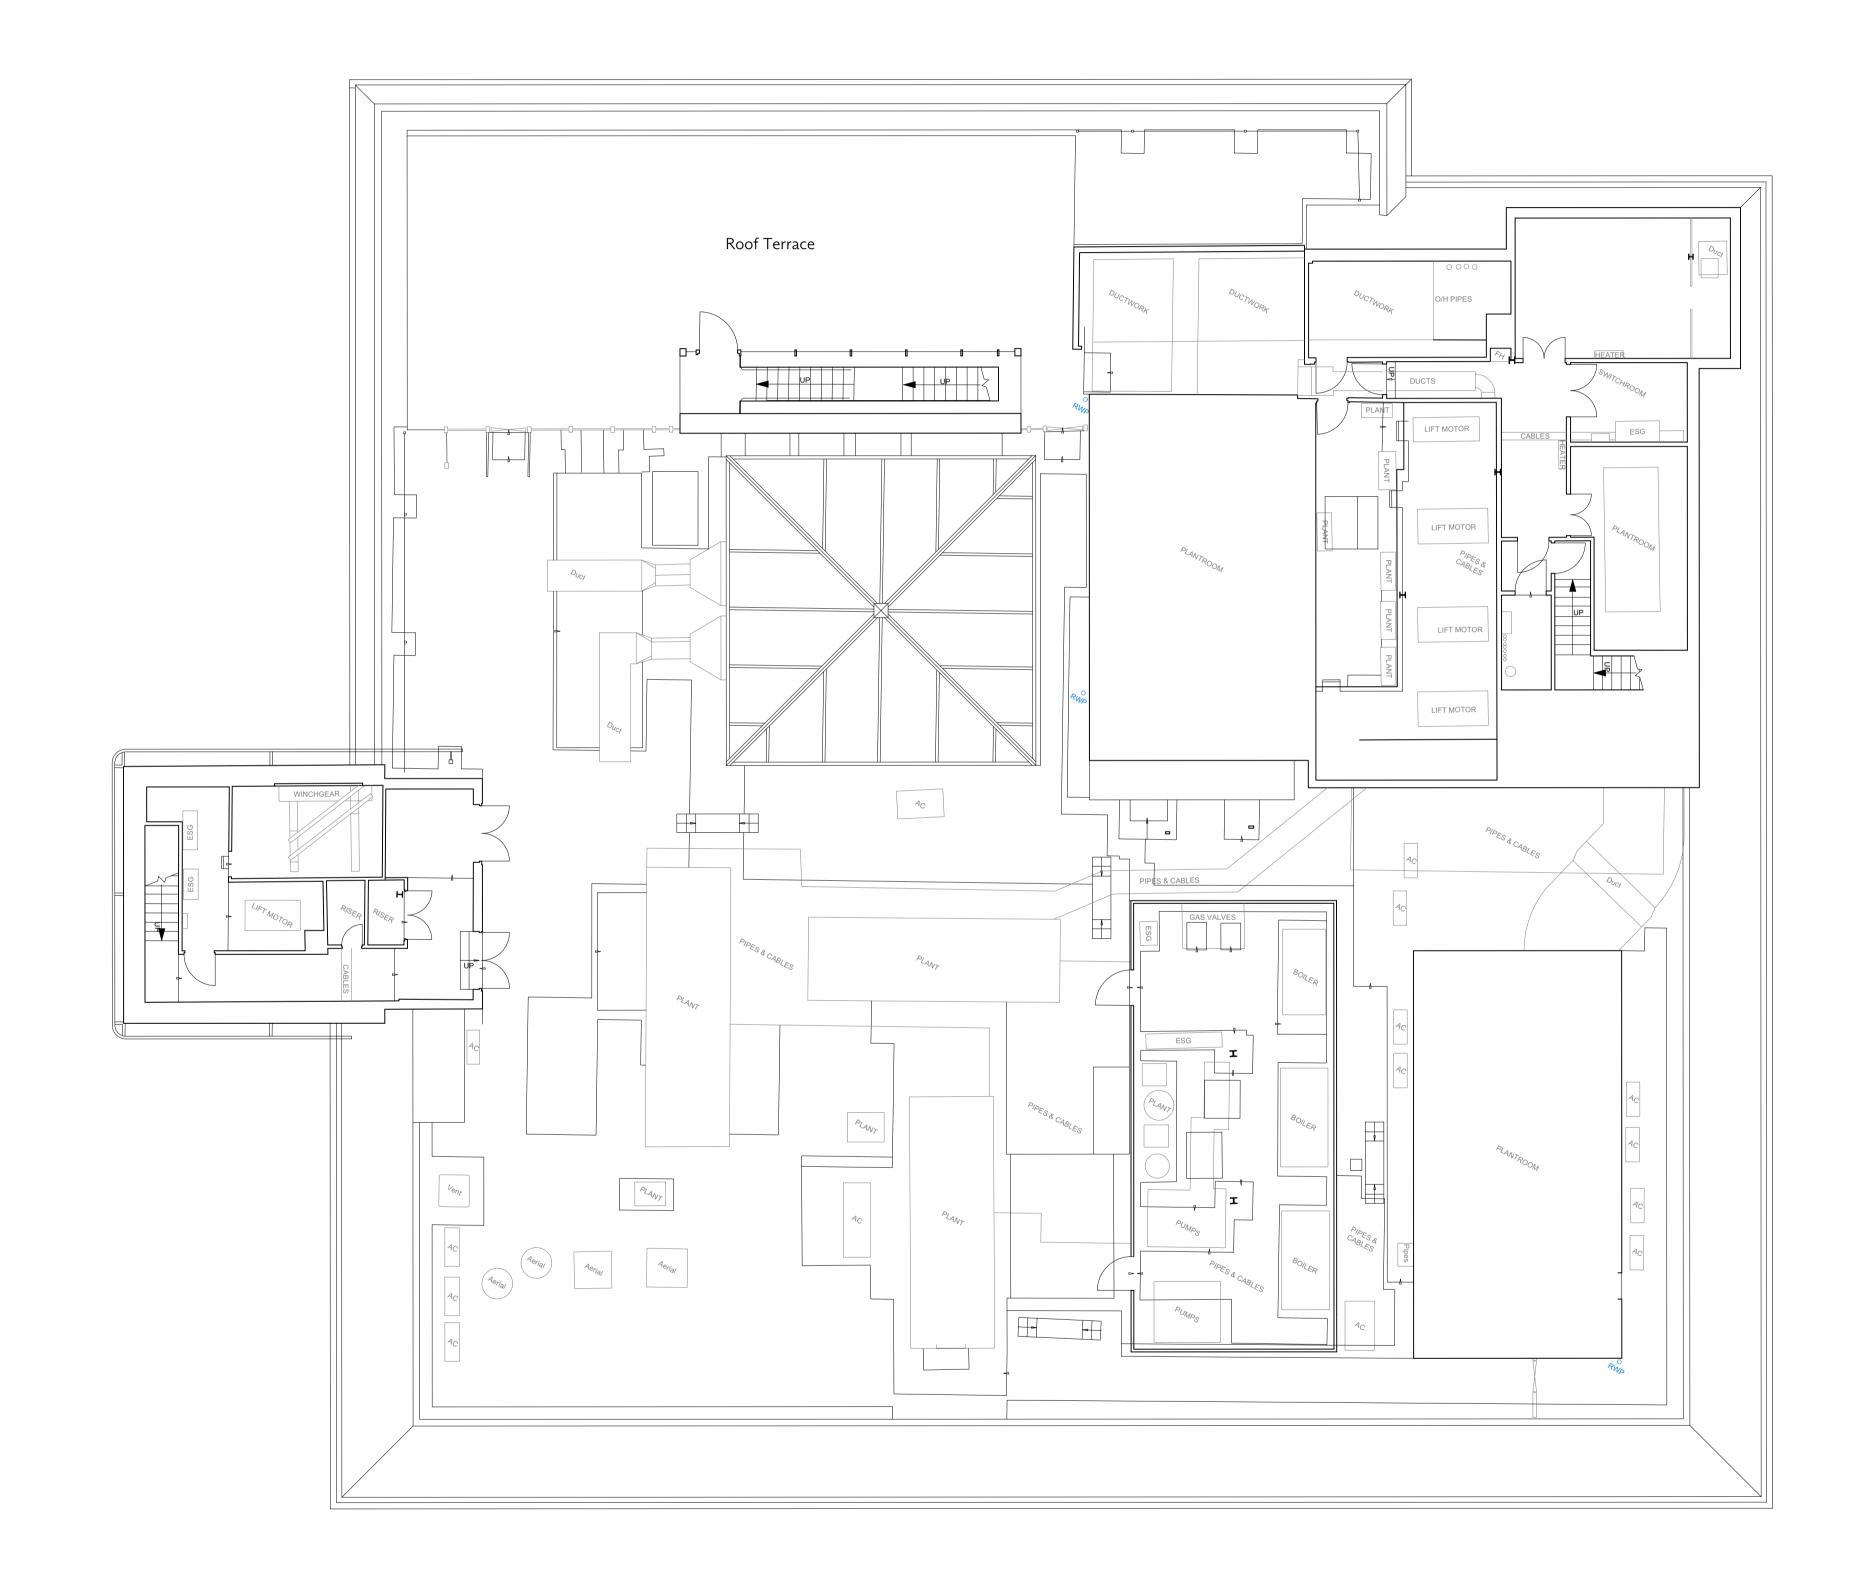

1 ROOF PLAN AS EXISTING
Scale: 1:100

0 2 4 6 8 10 M

Do not scale from this drawing.

Check drawing on receipt and immediately report any discrepancies to the Architect.

Verify all dimensions and levels on site prior to construction.

Drawing Title

Roof Plan As Existing

| Drawing Status |            | Drawn | Checked    | Revision   |
|----------------|------------|-------|------------|------------|
| PLANNING       |            | RL    | RB         | P1         |
| Project No.    | Date       |       | Scale @ A1 | Scale @ A3 |
| 4575           | 17/12/2024 |       | 1:100      | 1:200      |
|                |            |       |            |            |