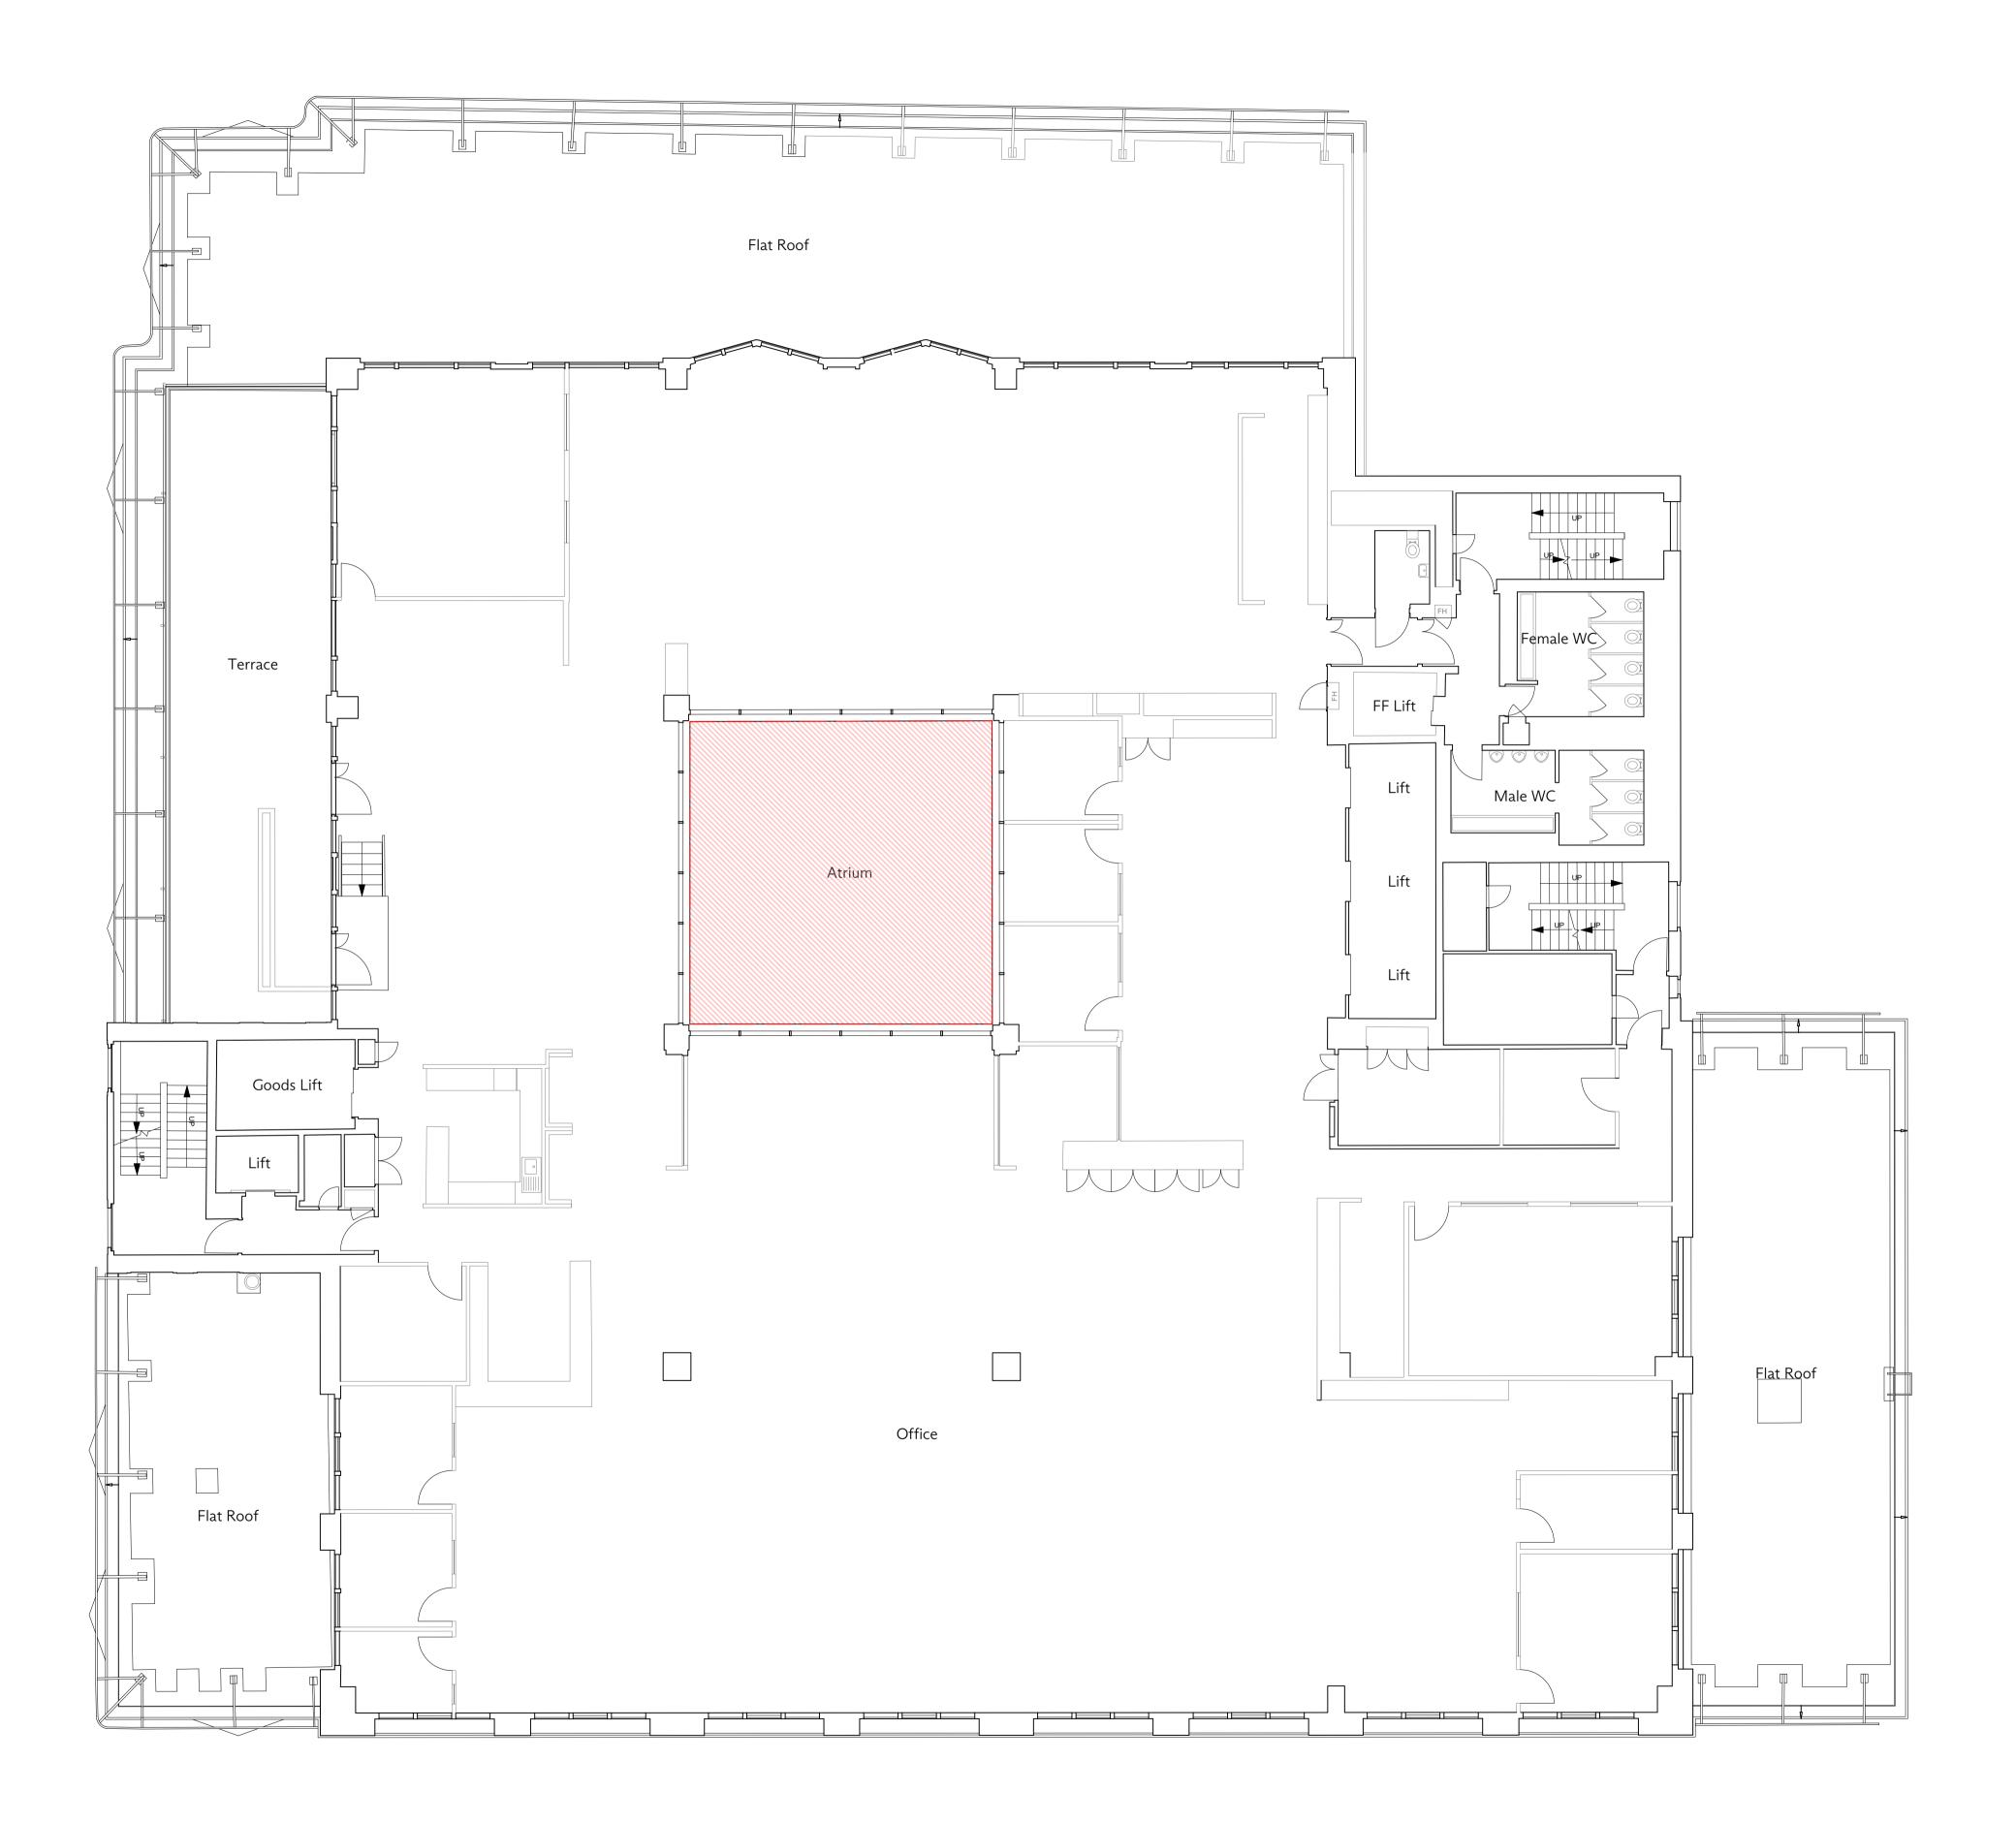

Red hatch denotes existing Atrium infill consented under Certificate of lawful development

 P1
 17/12/2024
 Planning Issue

 Rev.
 Date
 Approved
 Note