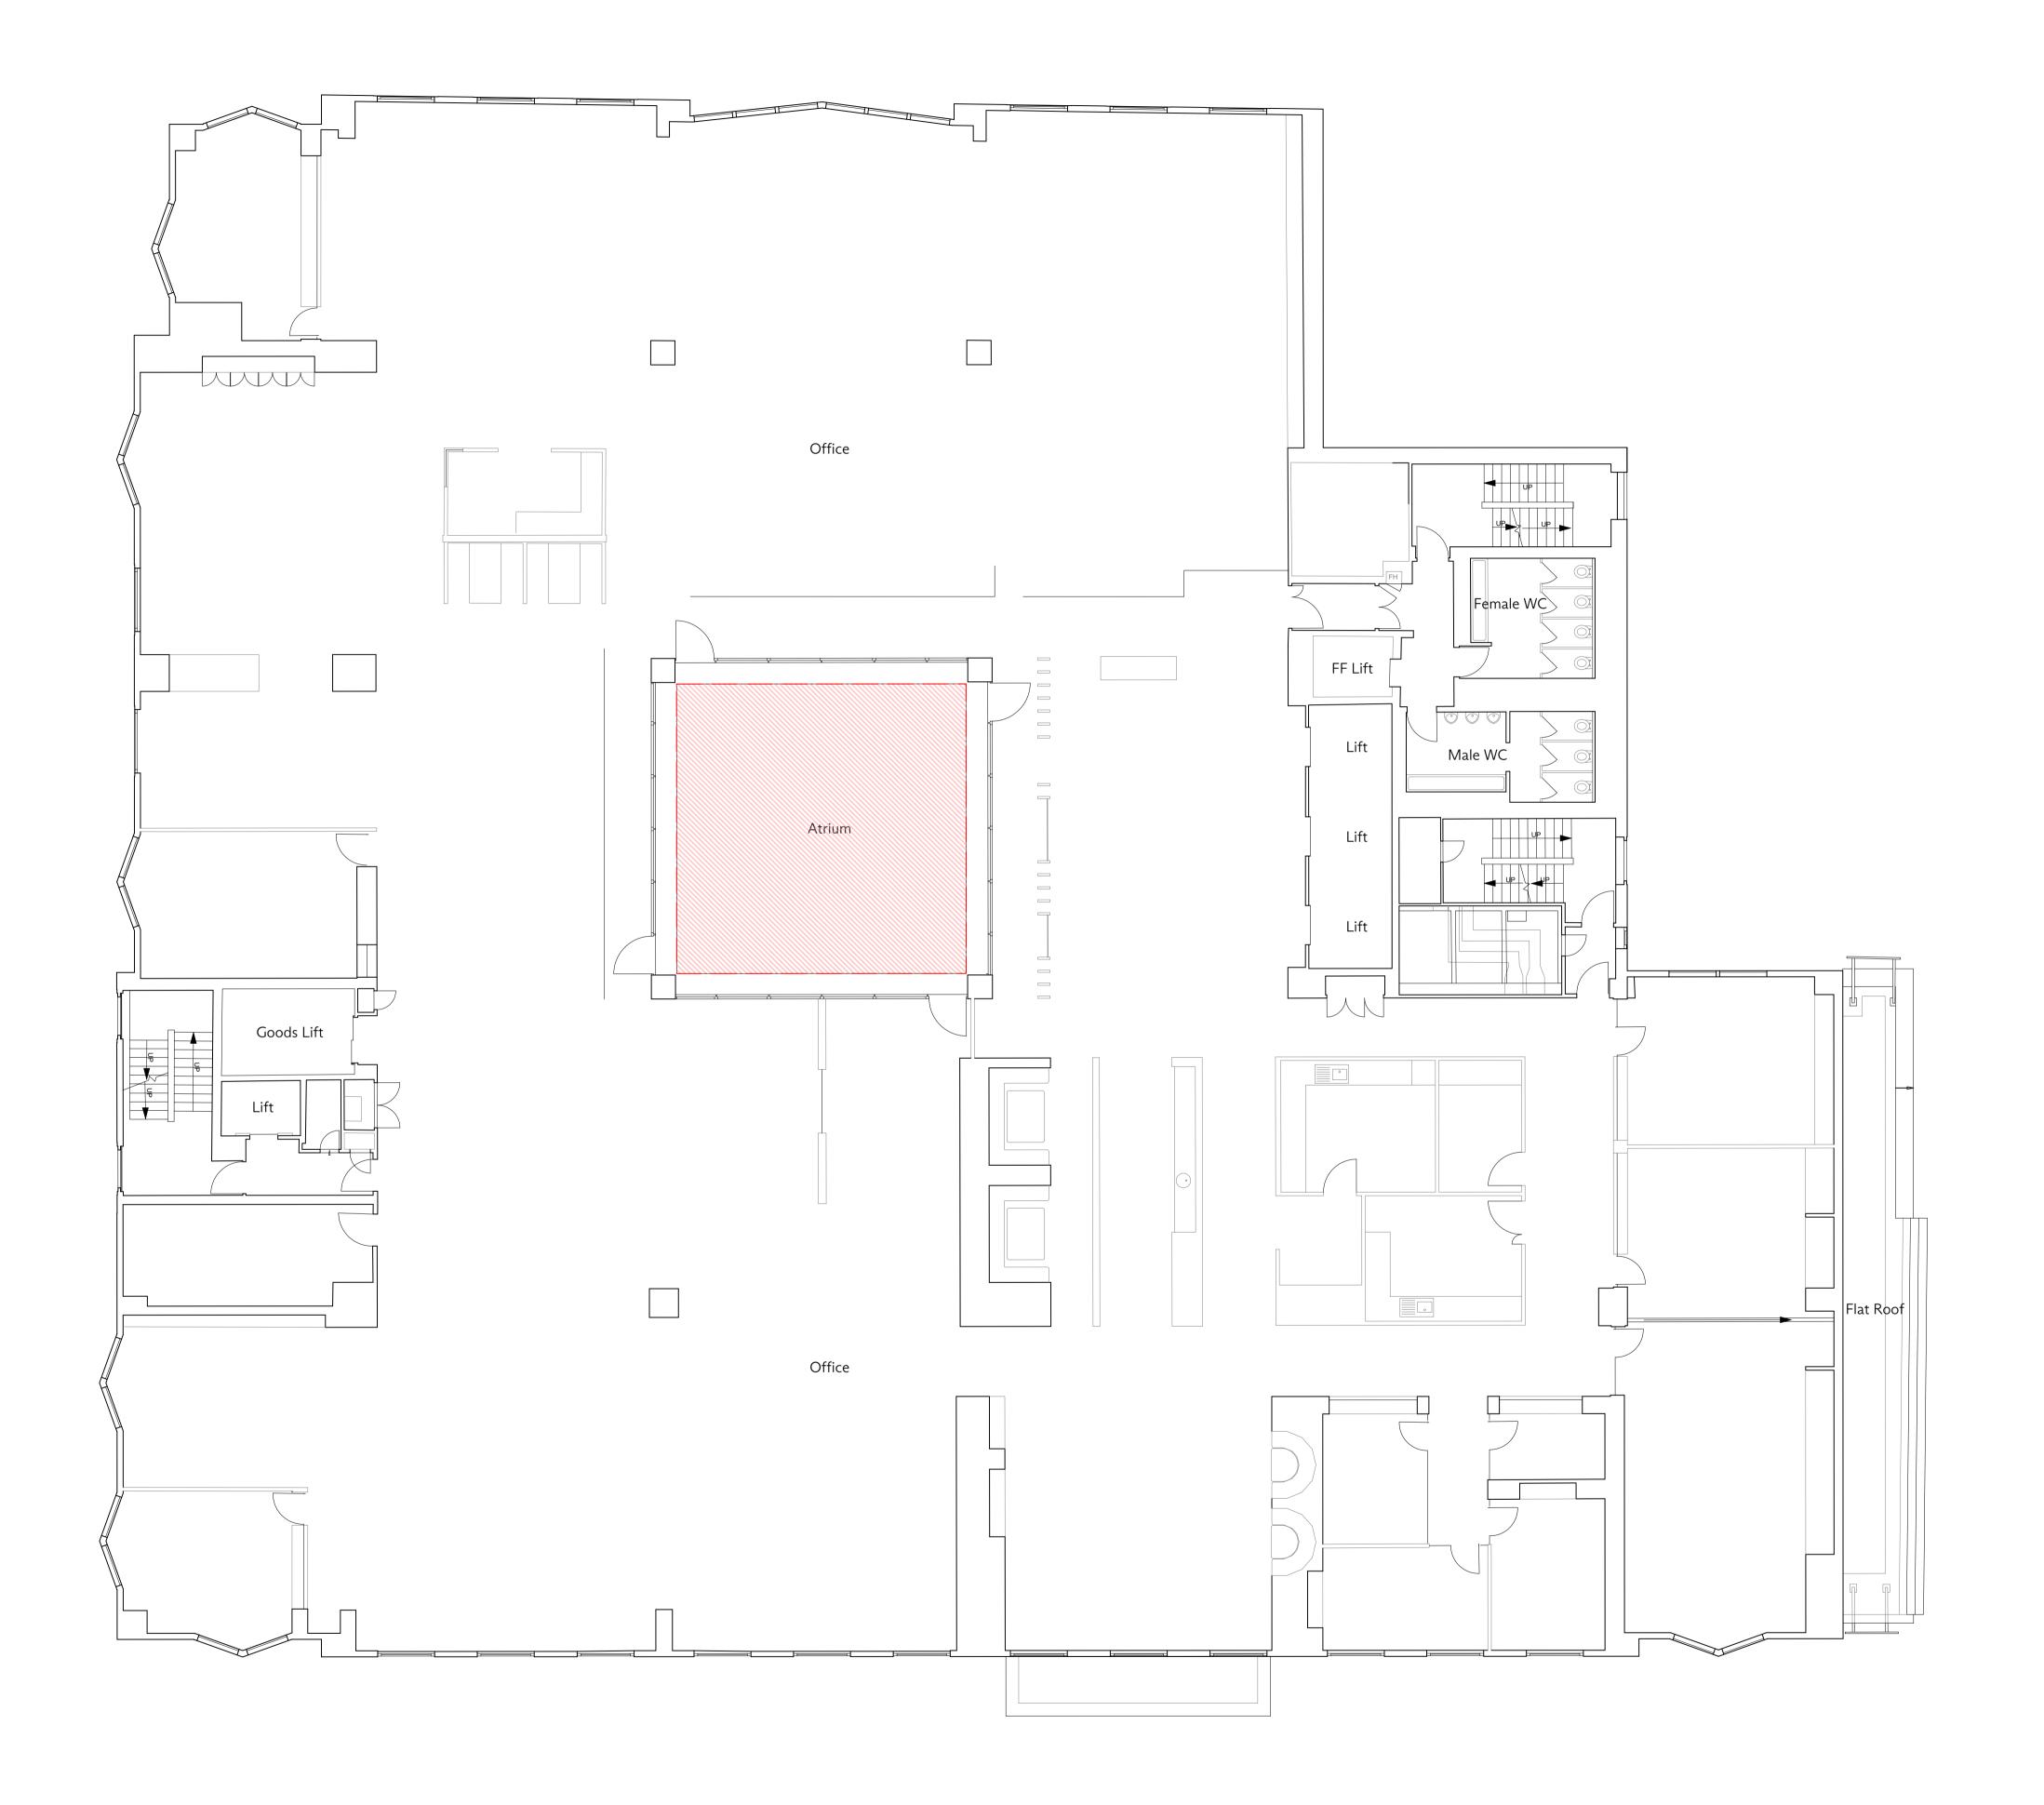

Red hatch denotes existing Atrium infill consented under Certificate of Lawful Development (CLOPUD)

P1 17/12/2024 Rev. Date Approved Note